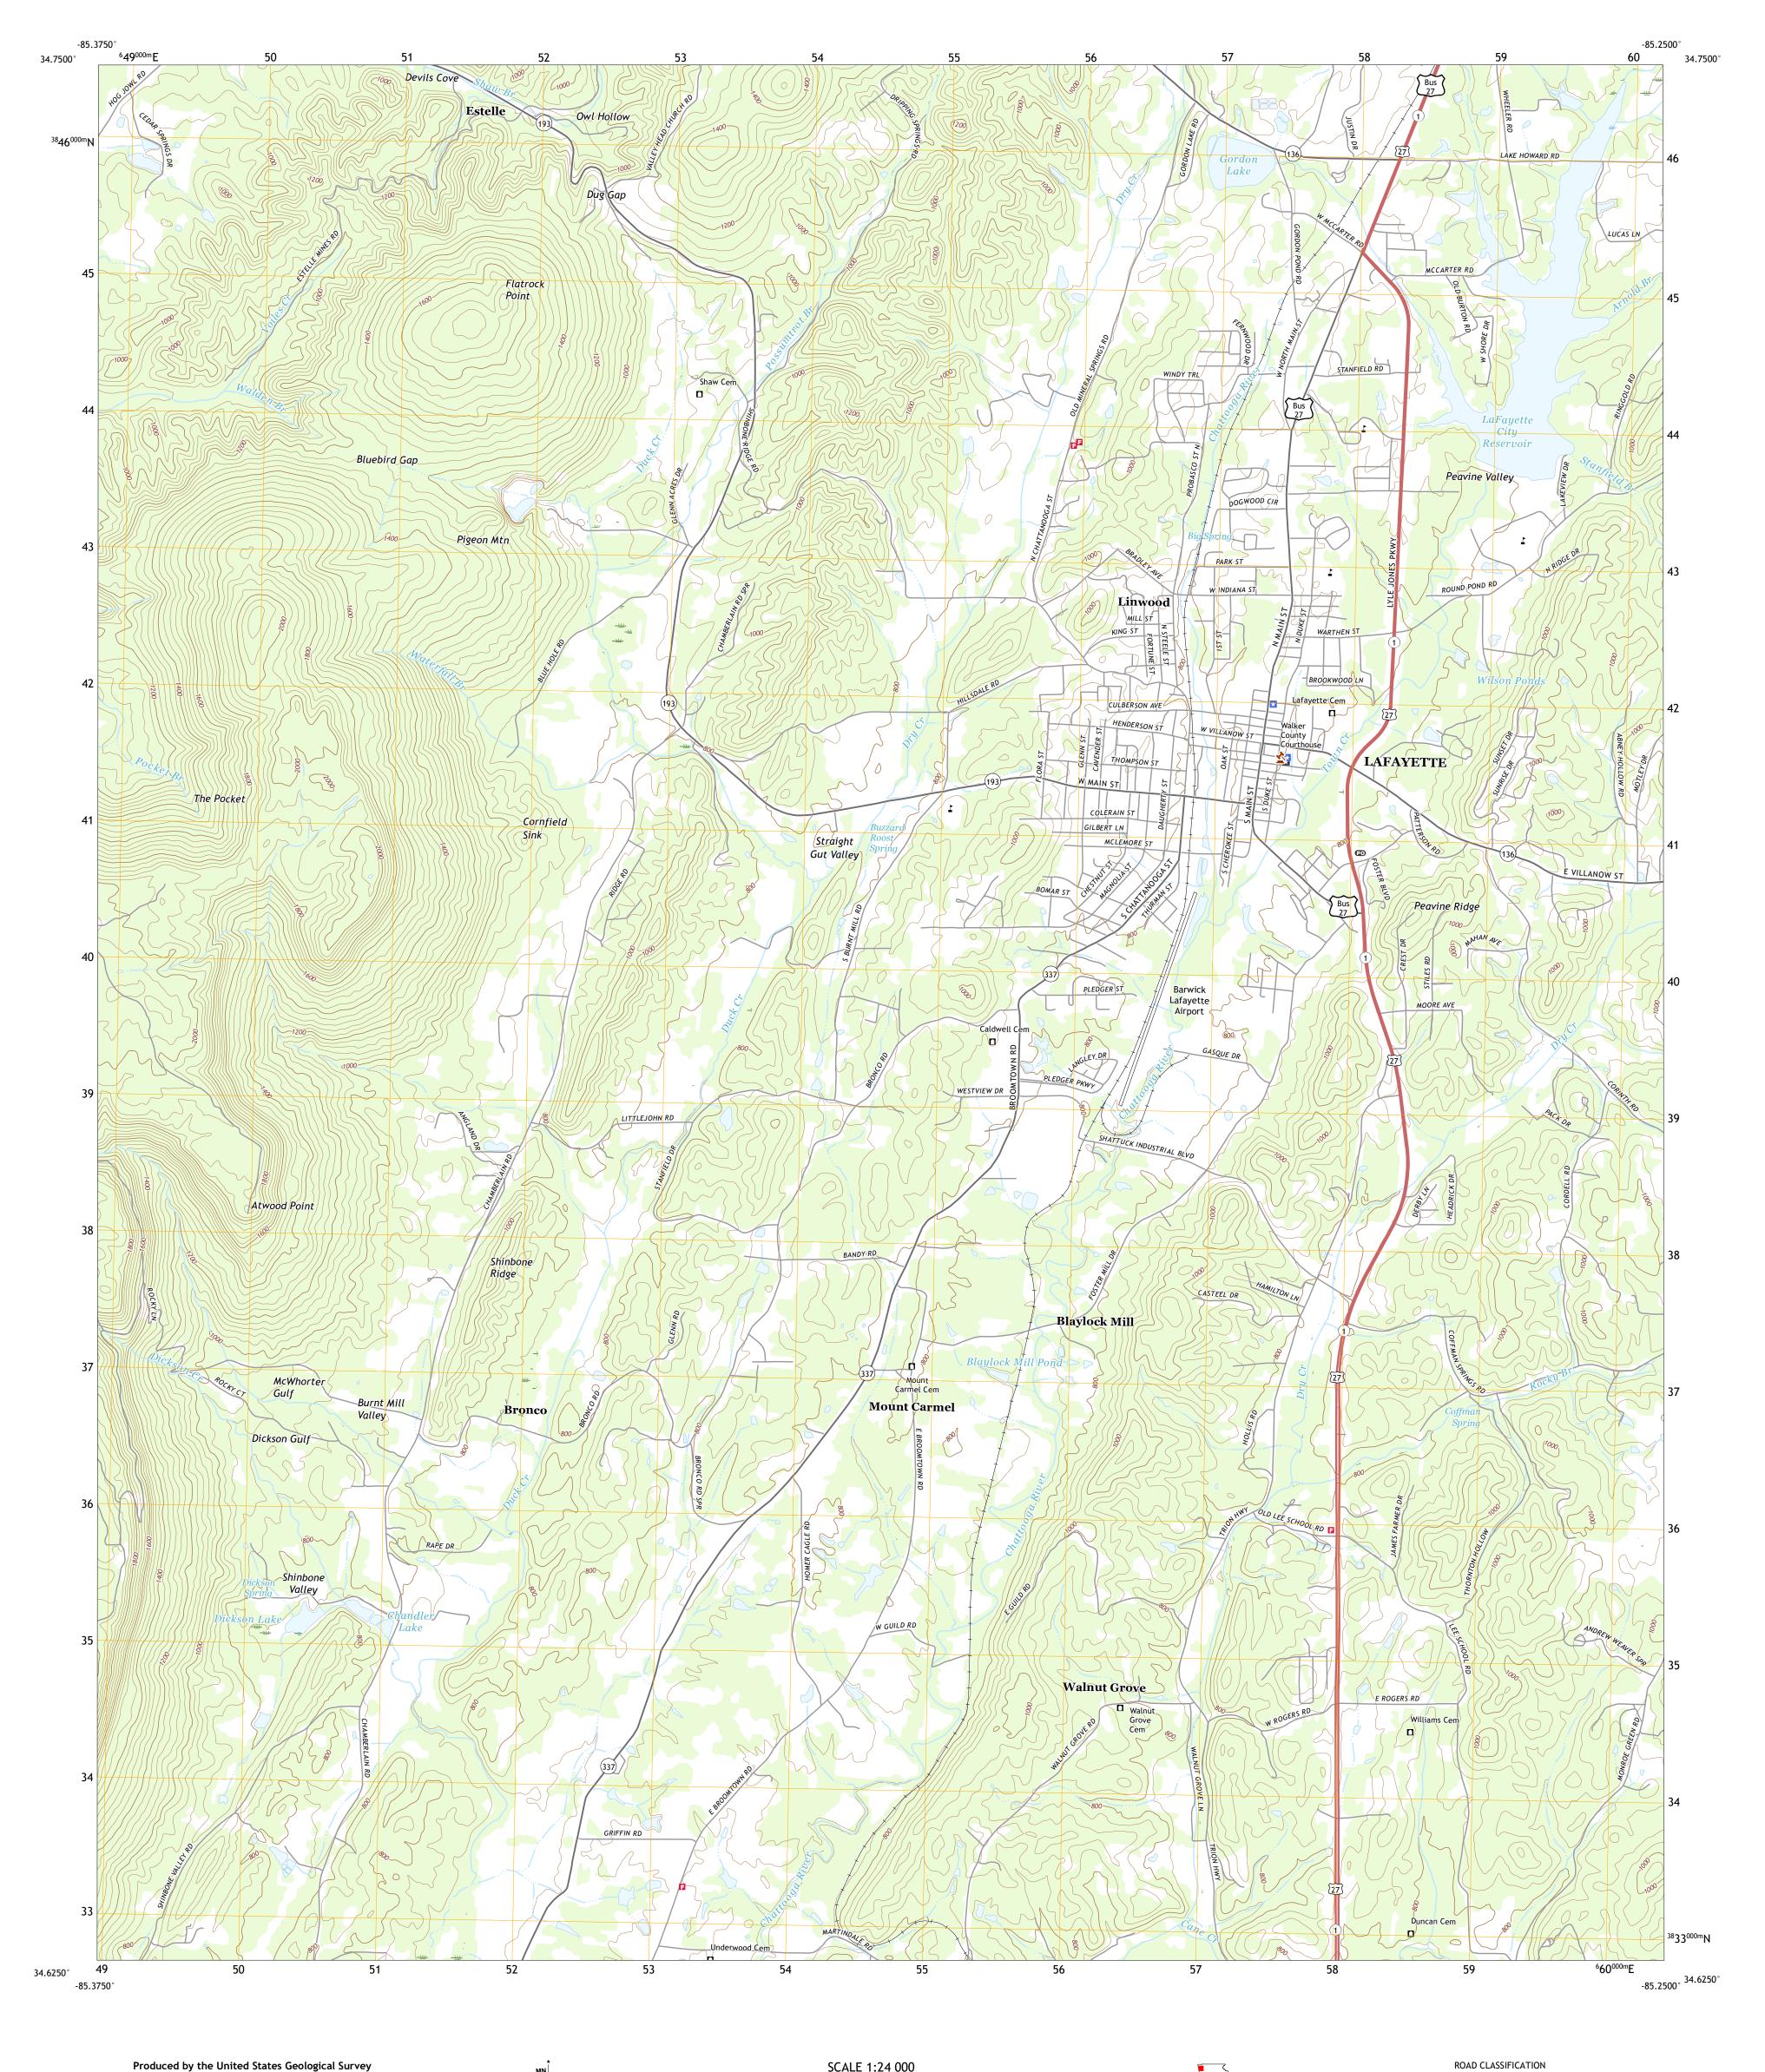

7.5-MINUTE SERIES

North American Datum of 1983 (NAD83) World Geodetic System of 1984 (WGS84). Projection and 1 000-meter grid:Universal Transverse Mercator, Zone 16S This map is not a legal document. Boundaries may be generalized for this map scale. Private lands within government reservations may not be shown. Obtain permission before entering private lands. Imagery.... Roads..... Names..... Hydrography.....

..FWS National Wetlands Inventory Not Available

Boundaries...

Wetlands...

FD

Grid Zone Designation 16S

This map was produced to conform with the National Geospatial Program US Topo Product Standard, 2011.

A metadata file associated with this product is draft version 0.6.18