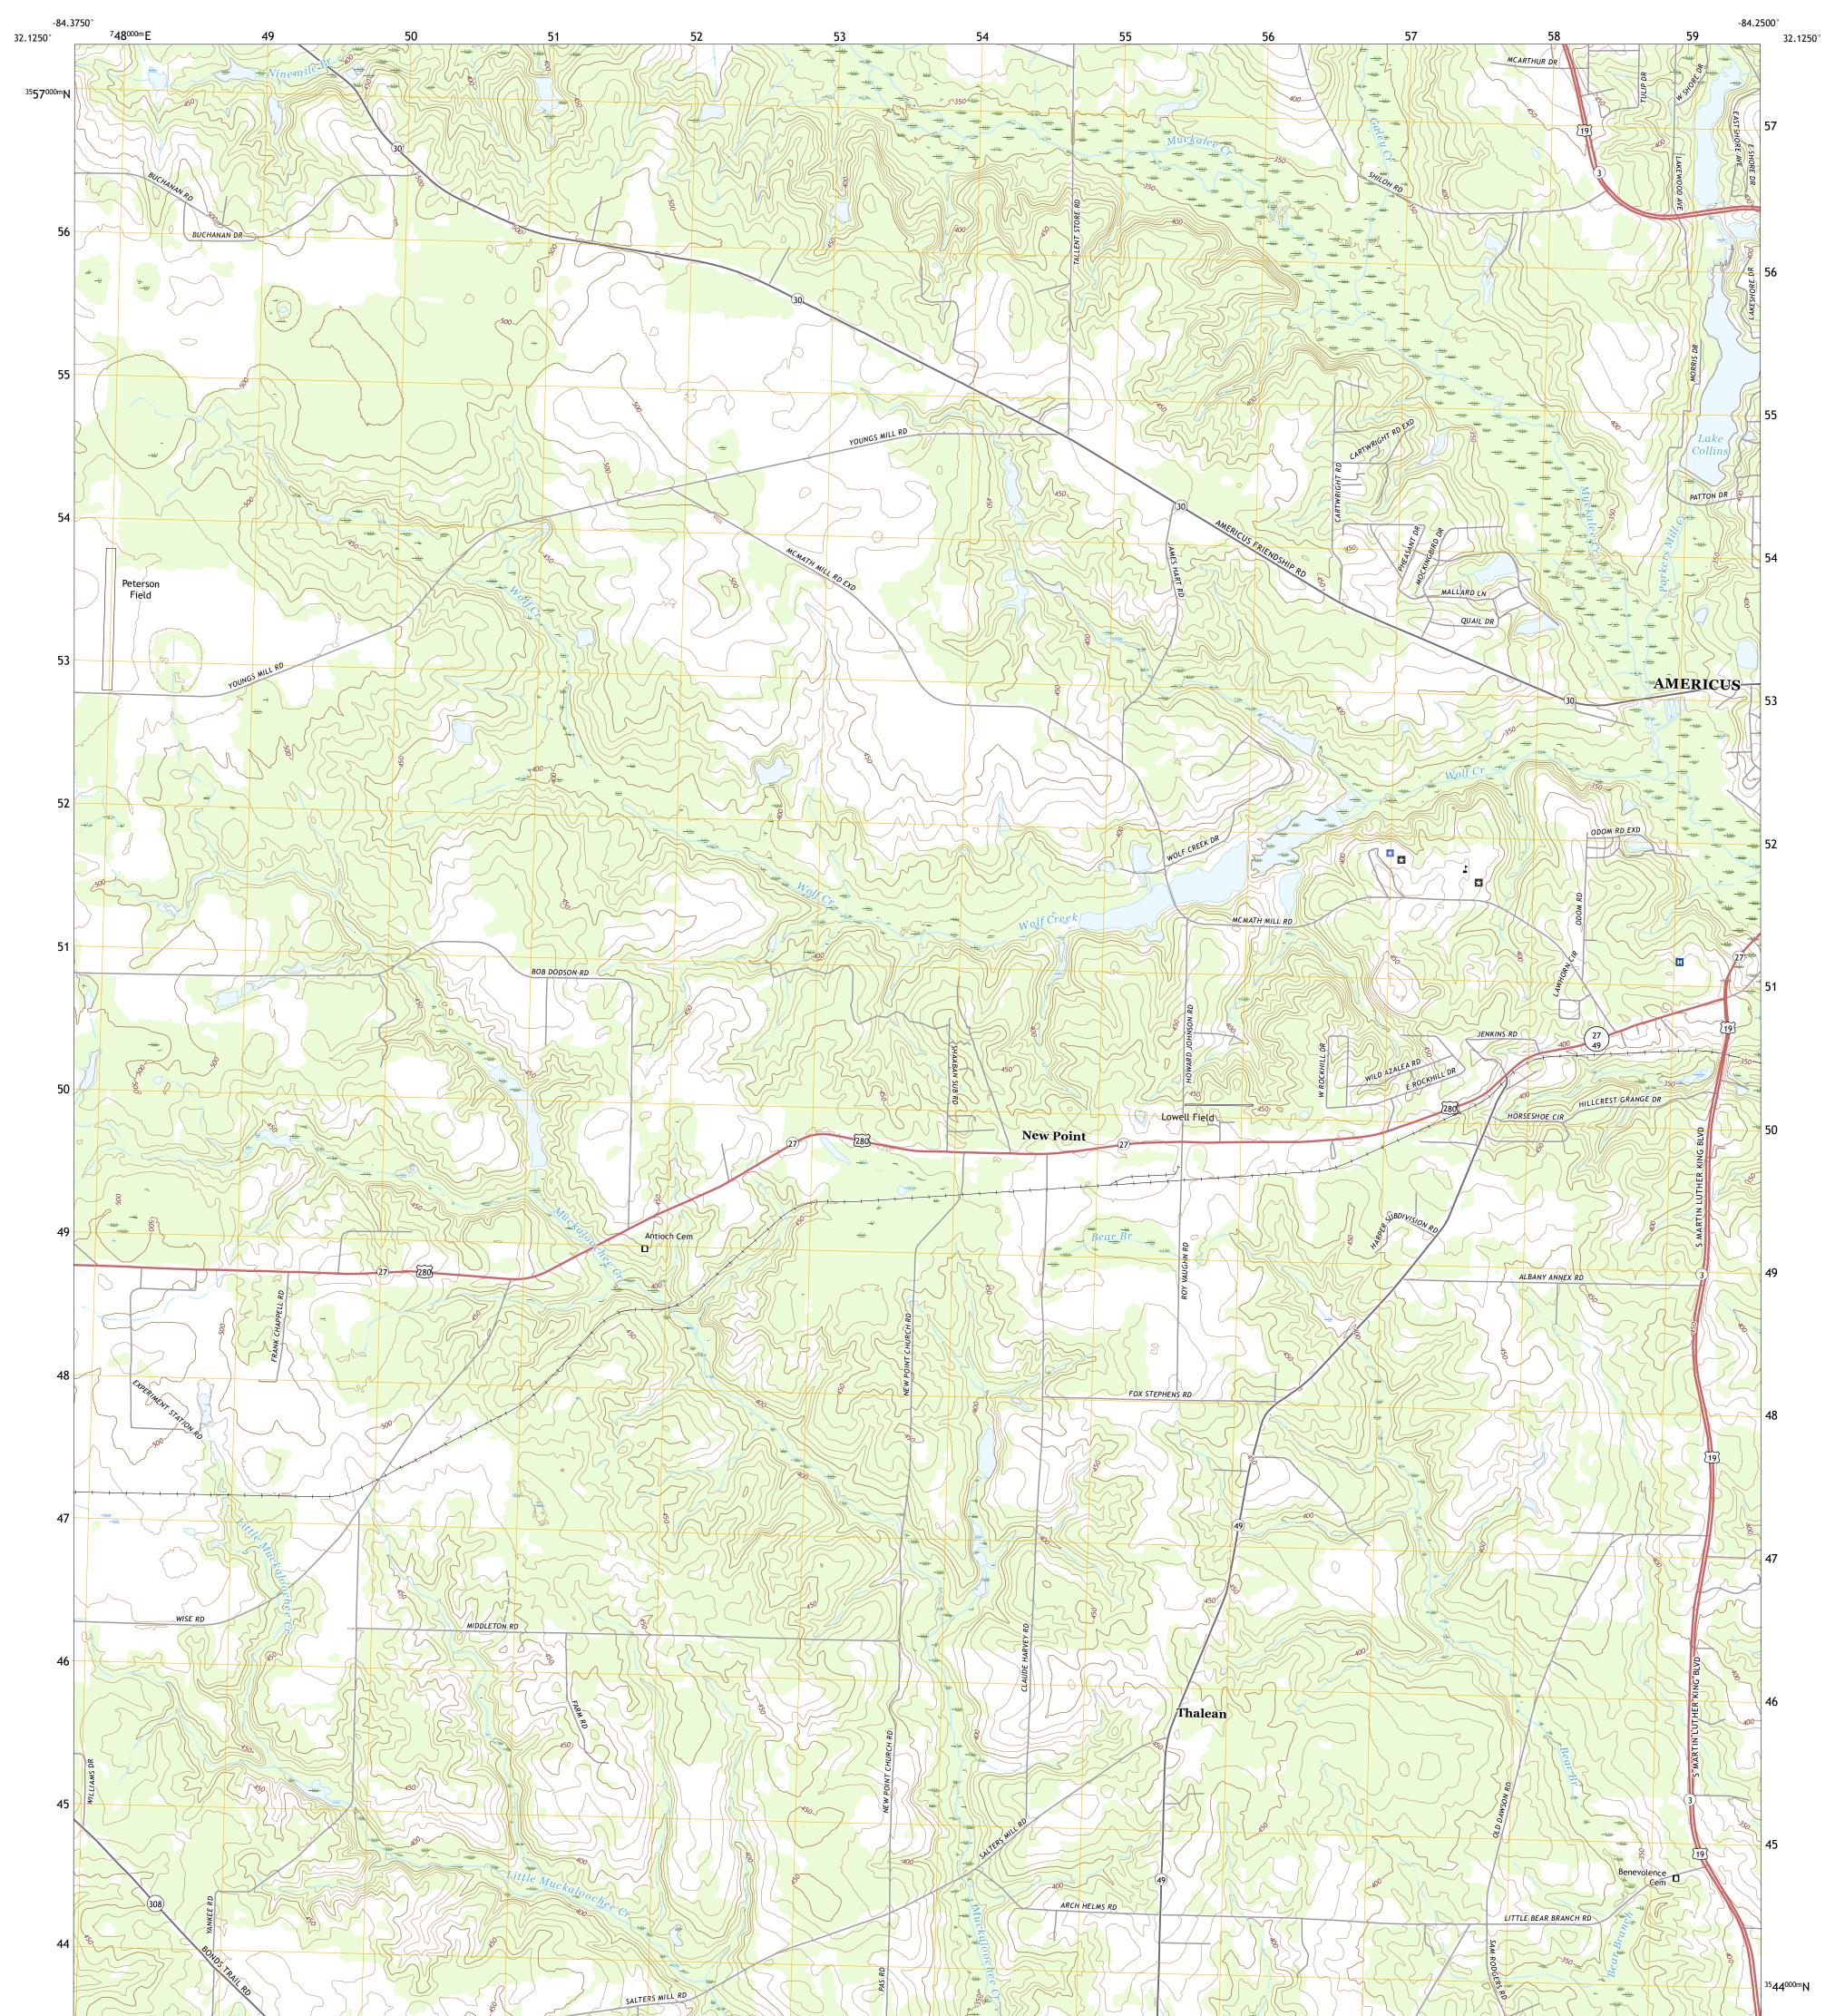

## U.S. DEPARTMENT OF THE INTERIOR U.S. GEOLOGICAL SURVEY

LAKE COLLINS QUADRANGLE GEORGIA - SUMTER COUNTY 7.5-MINUTE SERIES

Produced by the United States Geological Survey North American Datum of 1983 (NAD83) World Geodetic System of 1984 (WGS84). Projection and 1 000-meter grid:Universal Transverse Mercator, Zone 16S\16R This map is not a legal document. Boundaries may be generalized for this map scale. Private lands within government reservations may not be shown. Obtain permission before entering private lands.

.....NAIP, September 2017 - December 2017 U.S. Census Bureau, 2017 ......GNIS, 1979 - 2020 ......National Hydrography Dataset, 1899 - 2019 .....National Elevation Dataset, 2018 .....Aultiple sources; see metadata file 2018 - 2019 Imagery.... Roads..... Names..... Hydrography..... Contours.... Boundaries... ..FWS National Wetlands Inventory Not Available Wetlands...