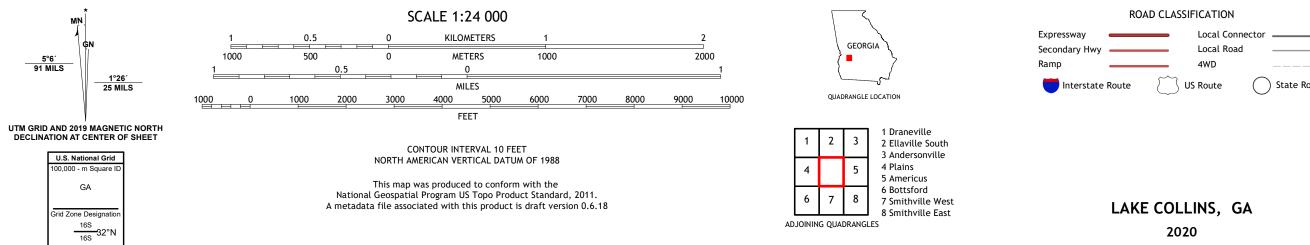

## U.S. DEPARTMENT OF THE INTERIOR U.S. GEOLOGICAL SURVEY

LAKE COLLINS QUADRANGLE GEORGIA - SUMTER COUNTY 7.5-MINUTE SERIES

Produced by the United States Geological Survey North American Datum of 1983 (NAD83) World Geodetic System of 1984 (WGS84). Projection and 1 000-meter grid:Universal Transverse Mercator, Zone 16S\16R This map is not a legal document. Boundaries may be generalized for this map scale. Private lands within government reservations may not be shown. Obtain permission before entering private lands.

## NSN. 7643016361729 NGA REF NO. US GS X 24 K 24392

\_

State Route