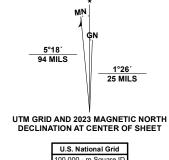

North American Datum of 1983 (NAD83) World Geodetic System of 1984 (WGS84). Projection and 1 000-meter grid:Universal Transverse Mercator, Zone 16S\16R This map is not a legal document. Boundaries may be generalized for this map scale. Private lands within government reservations may not be shown. Obtain permission before entering private lands. Imagery.... Roads..... Names..... Hydrography..... Contours....