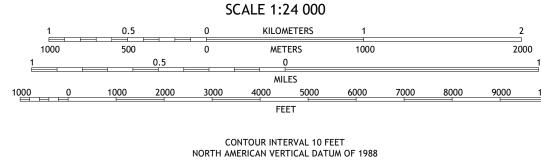

North American Datum of 1983 (NAD83) World Geodetic System of 1984 (WGS84). Projection and 1 000-meter grid:Universal Transverse Mercator, Zone 16S\16R This map is not a legal document. Boundaries may be generalized for this map scale. Private lands within government reservations may not be shown. Obtain permission before entering private lands. Imagery.... Roads..... Names..... Hydrography..... Contours....