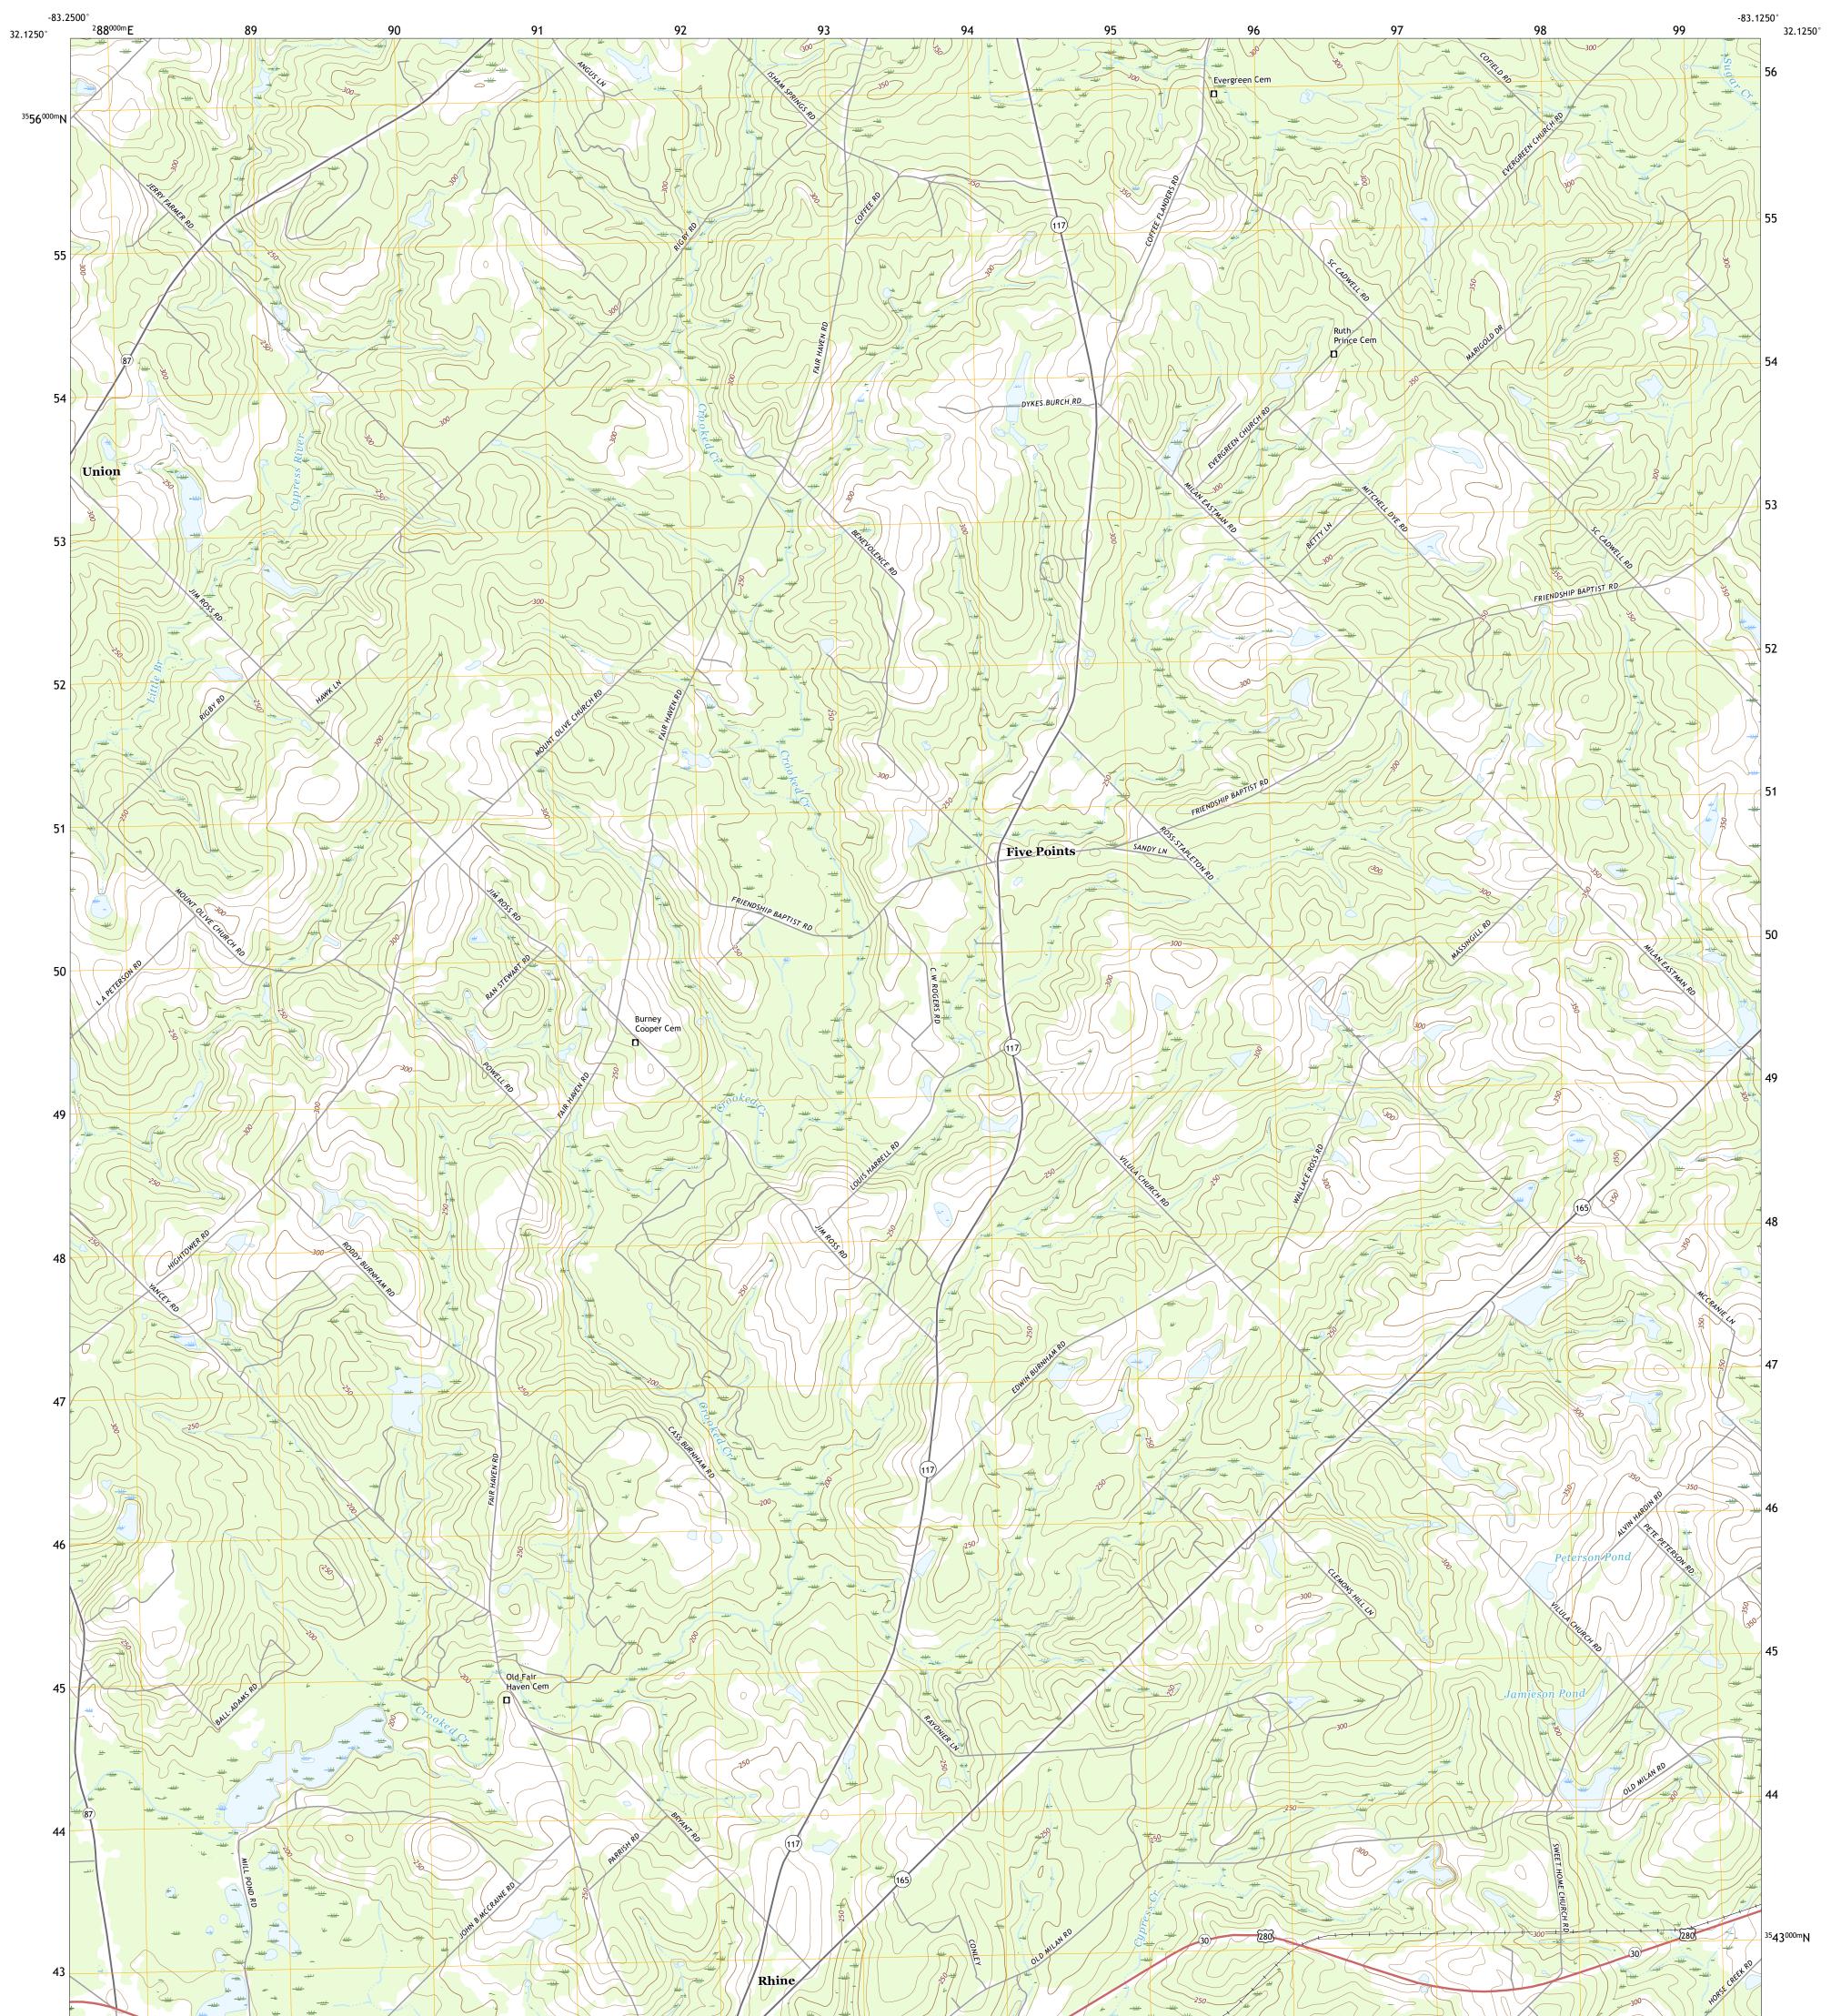

## U.S. DEPARTMENT OF THE INTERIOR U.S. GEOLOGICAL SURVEY

Produced by the United States Geological Survey North American Datum of 1983 (NAD83) World Geodetic System of 1984 (WGS84). Projection and 1 000-meter grid:Universal Transverse Mercator, Zone 17S\17R This map is not a legal document. Boundaries may be generalized for this map scale. Private lands within government reservations may not be shown. Obtain permission before entering private lands.