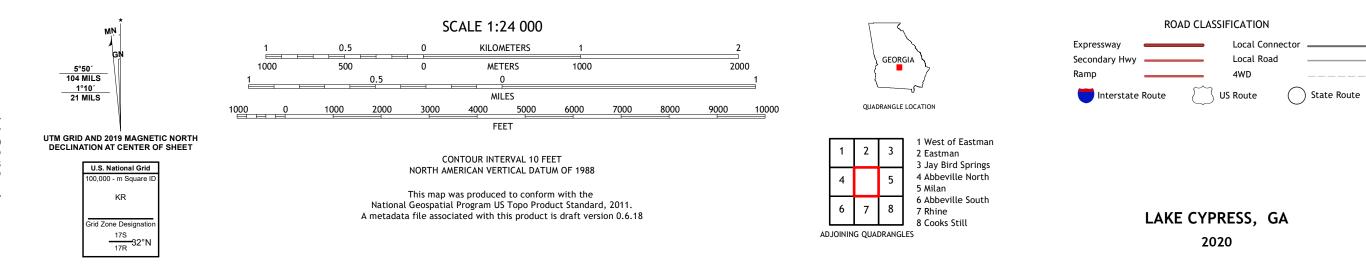

## U.S. DEPARTMENT OF THE INTERIOR U.S. GEOLOGICAL SURVEY

Produced by the United States Geological Survey North American Datum of 1983 (NAD83) World Geodetic System of 1984 (WGS84). Projection and 1 000-meter grid:Universal Transverse Mercator, Zone 17S\17R This map is not a legal document. Boundaries may be generalized for this map scale. Private lands within government reservations may not be shown. Obtain permission before entering private lands.