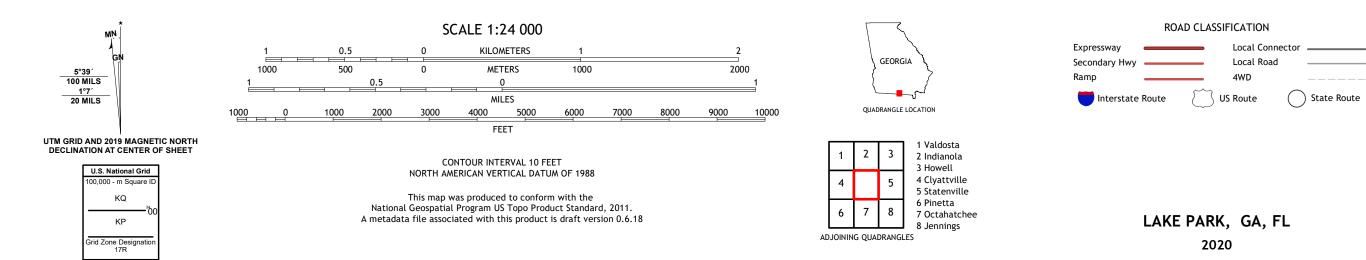

## U.S. DEPARTMENT OF THE INTERIOR U.S. GEOLOGICAL SURVEY

LAKE PARK QUADRANGLE GEORGIA - FLORIDA 7.5-MINUTE SERIES

Produced by the United States Geological Survey North American Datum of 1983 (NAD83) World Geodetic System of 1984 (WGS84). Projection and 1 000-meter grid:Universal Transverse Mercator, Zone 17R This map is not a legal document. Boundaries may be generalized for this map scale. Private lands within government reservations may not be shown. Obtain permission before entering private lands.