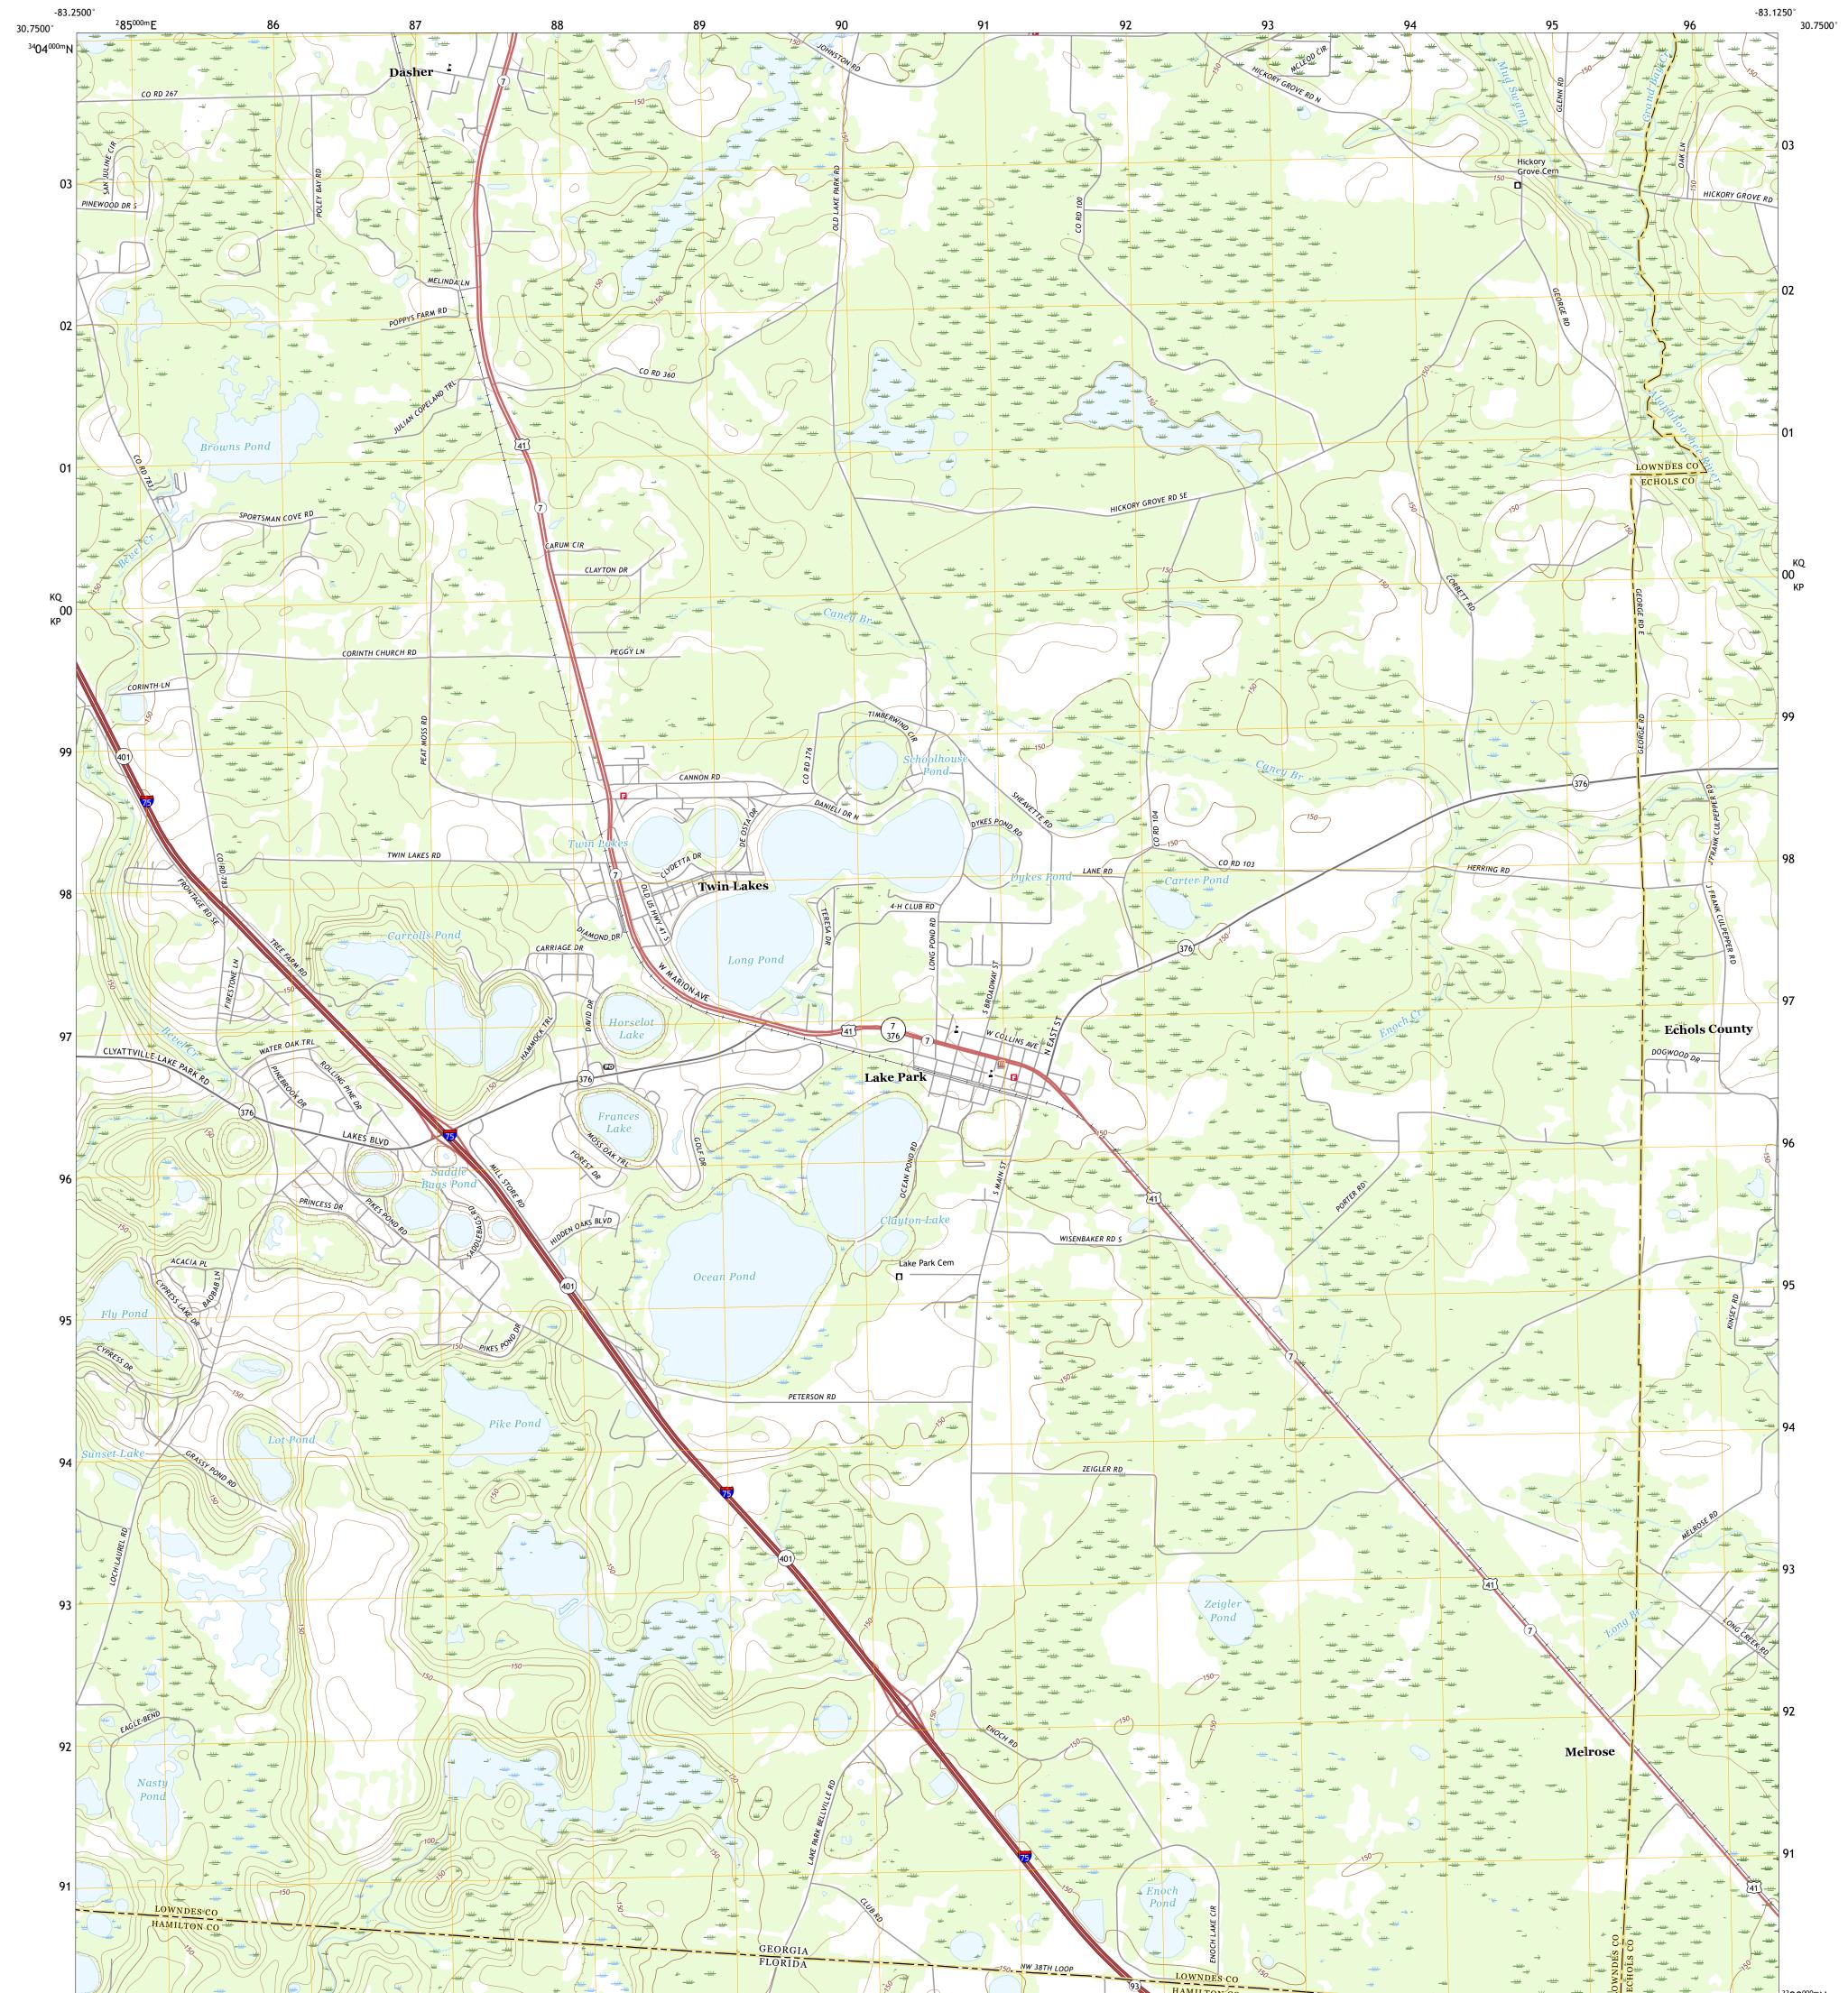

## U.S. DEPARTMENT OF THE INTERIOR U.S. GEOLOGICAL SURVEY

LAKE PARK QUADRANGLE GEORGIA - FLORIDA 7.5-MINUTE SERIES

Produced by the United States Geological Survey North American Datum of 1983 (NAD83) World Geodetic System of 1984 (WGS84). Projection and 1 000-meter grid:Universal Transverse Mercator, Zone 17R This map is not a legal document. Boundaries may be generalized for this map scale. Private lands within government reservations may not be shown. Obtain permission before entering private lands.