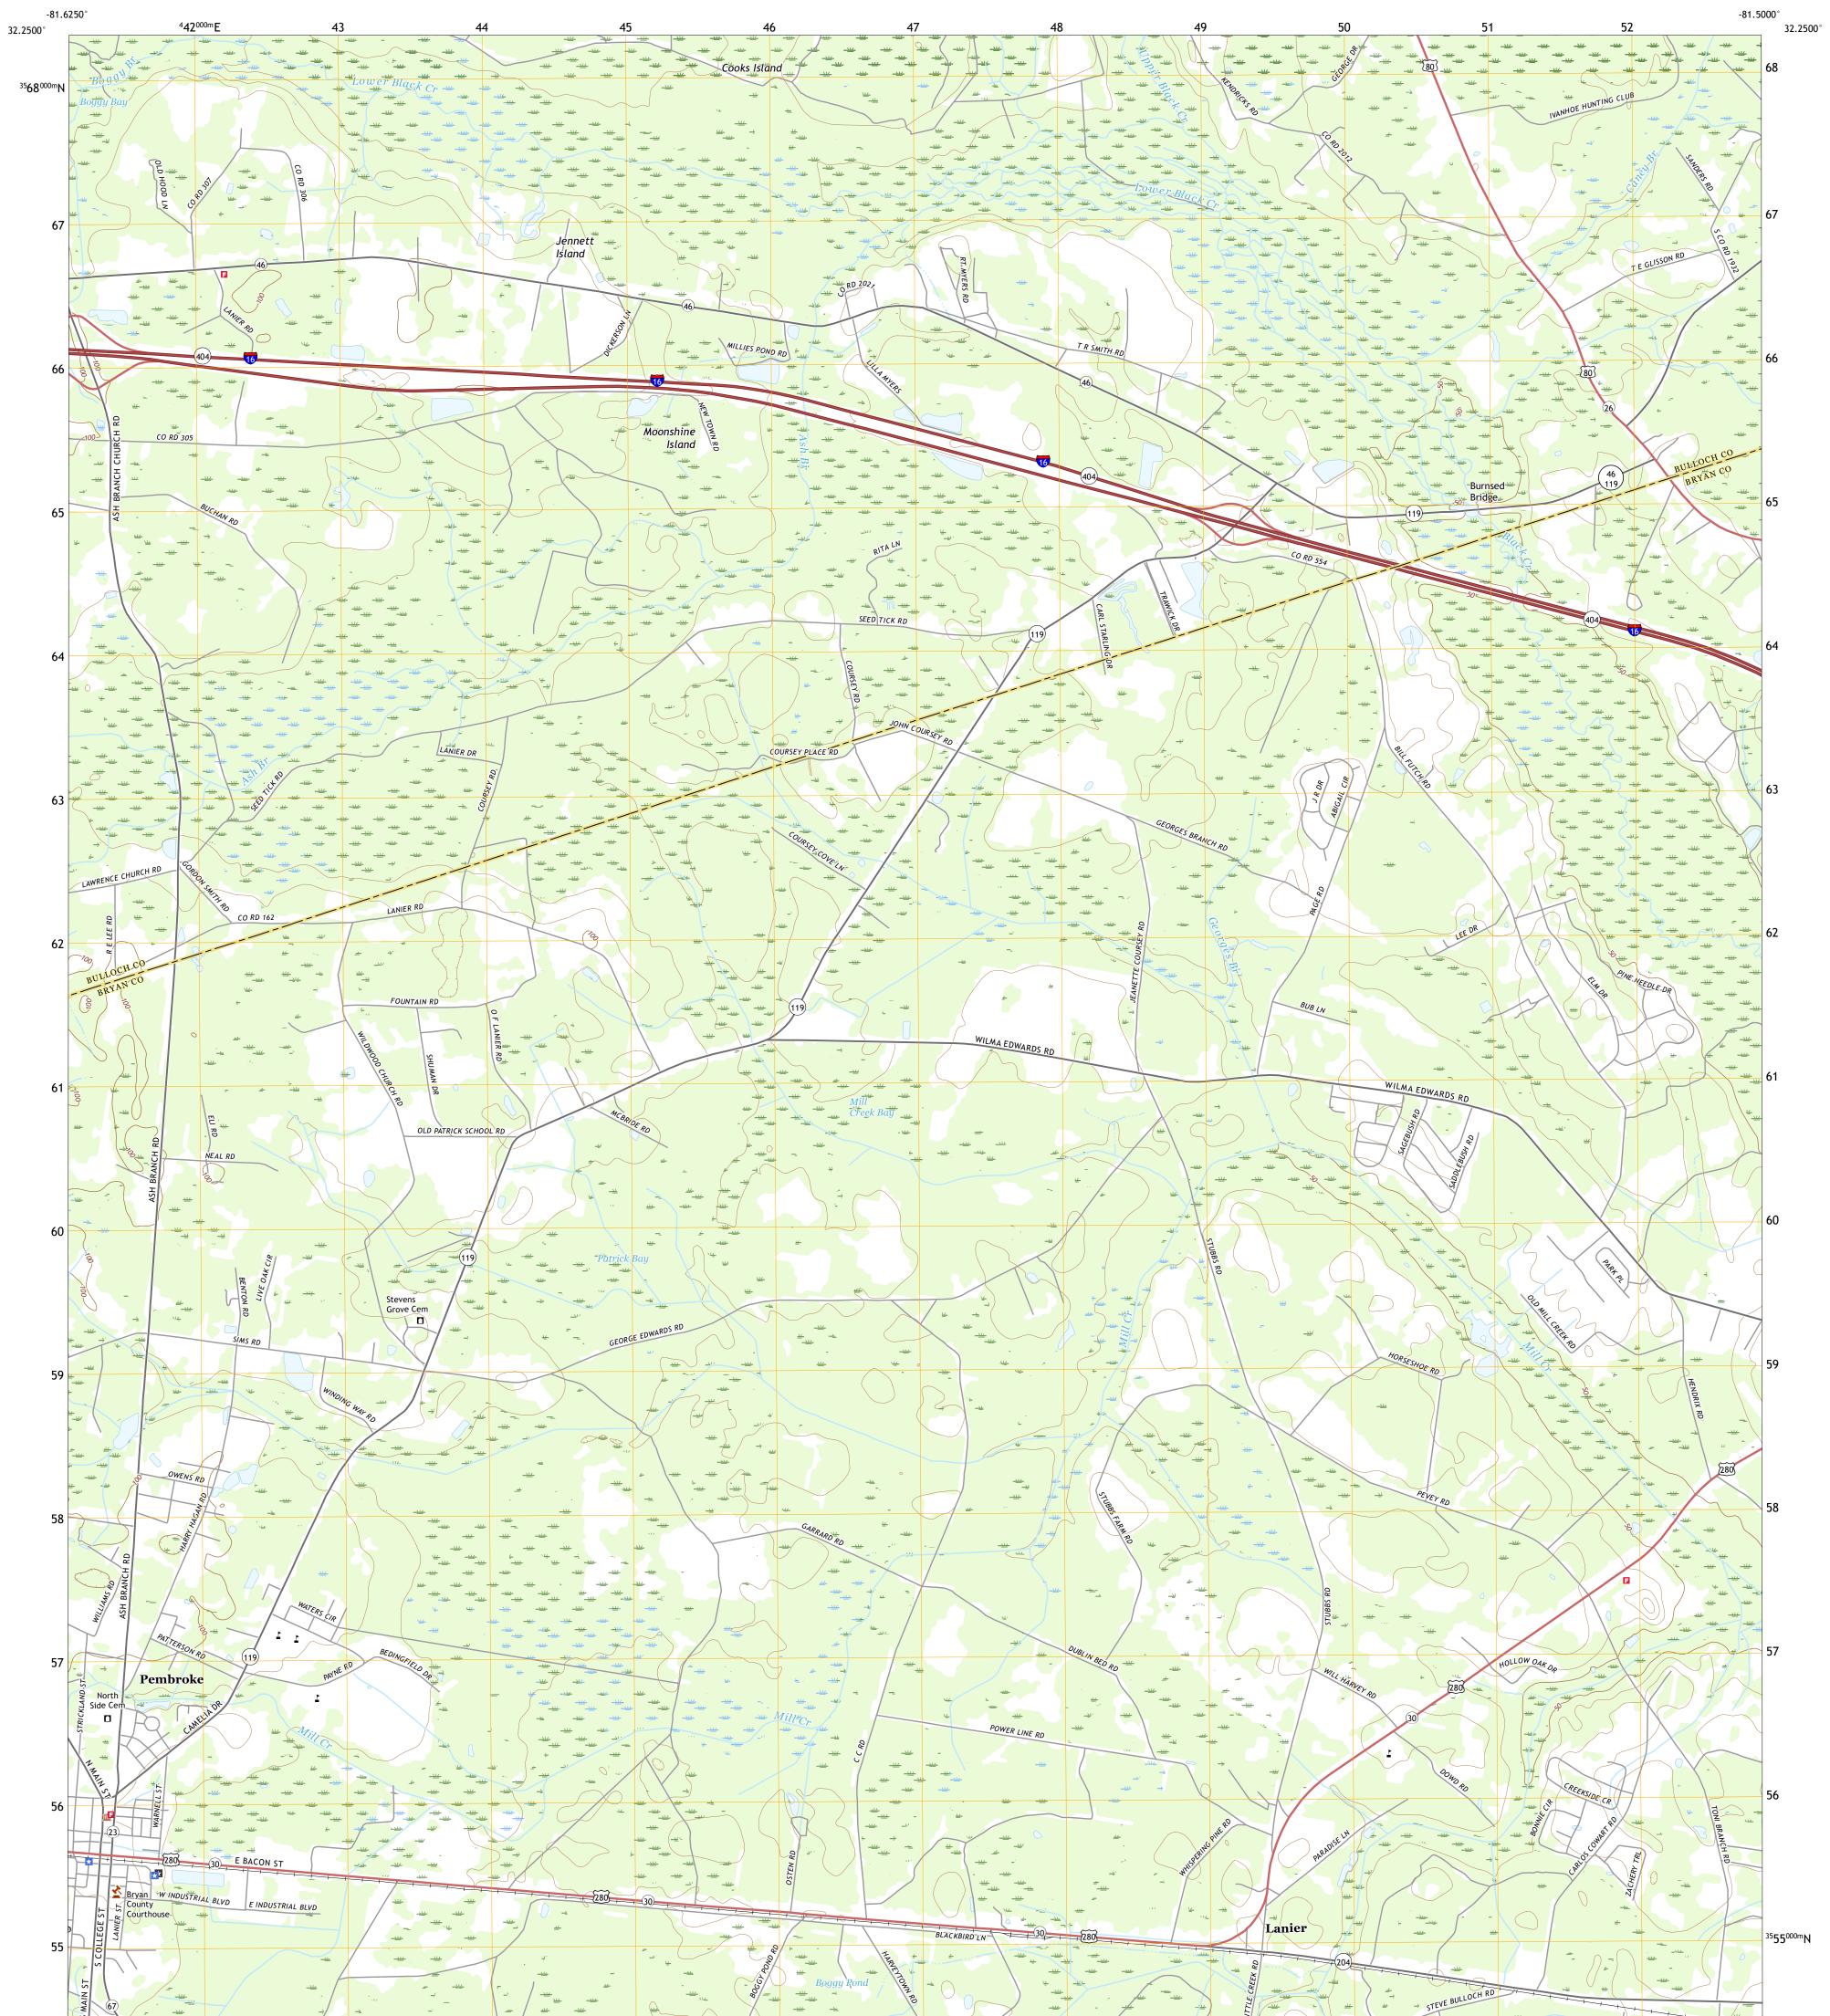

## U.S. DEPARTMENT OF THE INTERIOR U.S. GEOLOGICAL SURVEY

LANIER QUADRANGLE GEORGIA 7.5-MINUTE SERIES

Produced by the United States Geological Survey North American Datum of 1983 (NAD83) World Geodetic System of 1984 (WGS84). Projection and 1 000-meter grid:Universal Transverse Mercator, Zone 175 This map is not a legal document. Boundaries may be generalized for this map scale. Private lands within government reservations may not be shown. Obtain permission before entering private lands.

.....NAIP, October 2017 - December 2017 U.S. Census Bureau, 2017 ......GNIS, 1979 - 2020 .....National Hydrography Dataset, 1899 - 2018 .....National Elevation Dataset, 2008 - 2012 .....Multiple sources; see metadata file 2018 - 2019 Imagery.... Roads..... Names..... Hydrography..... Contours.... Boundaries... ..FWS National Wetlands Inventory Not Available Wetlands...