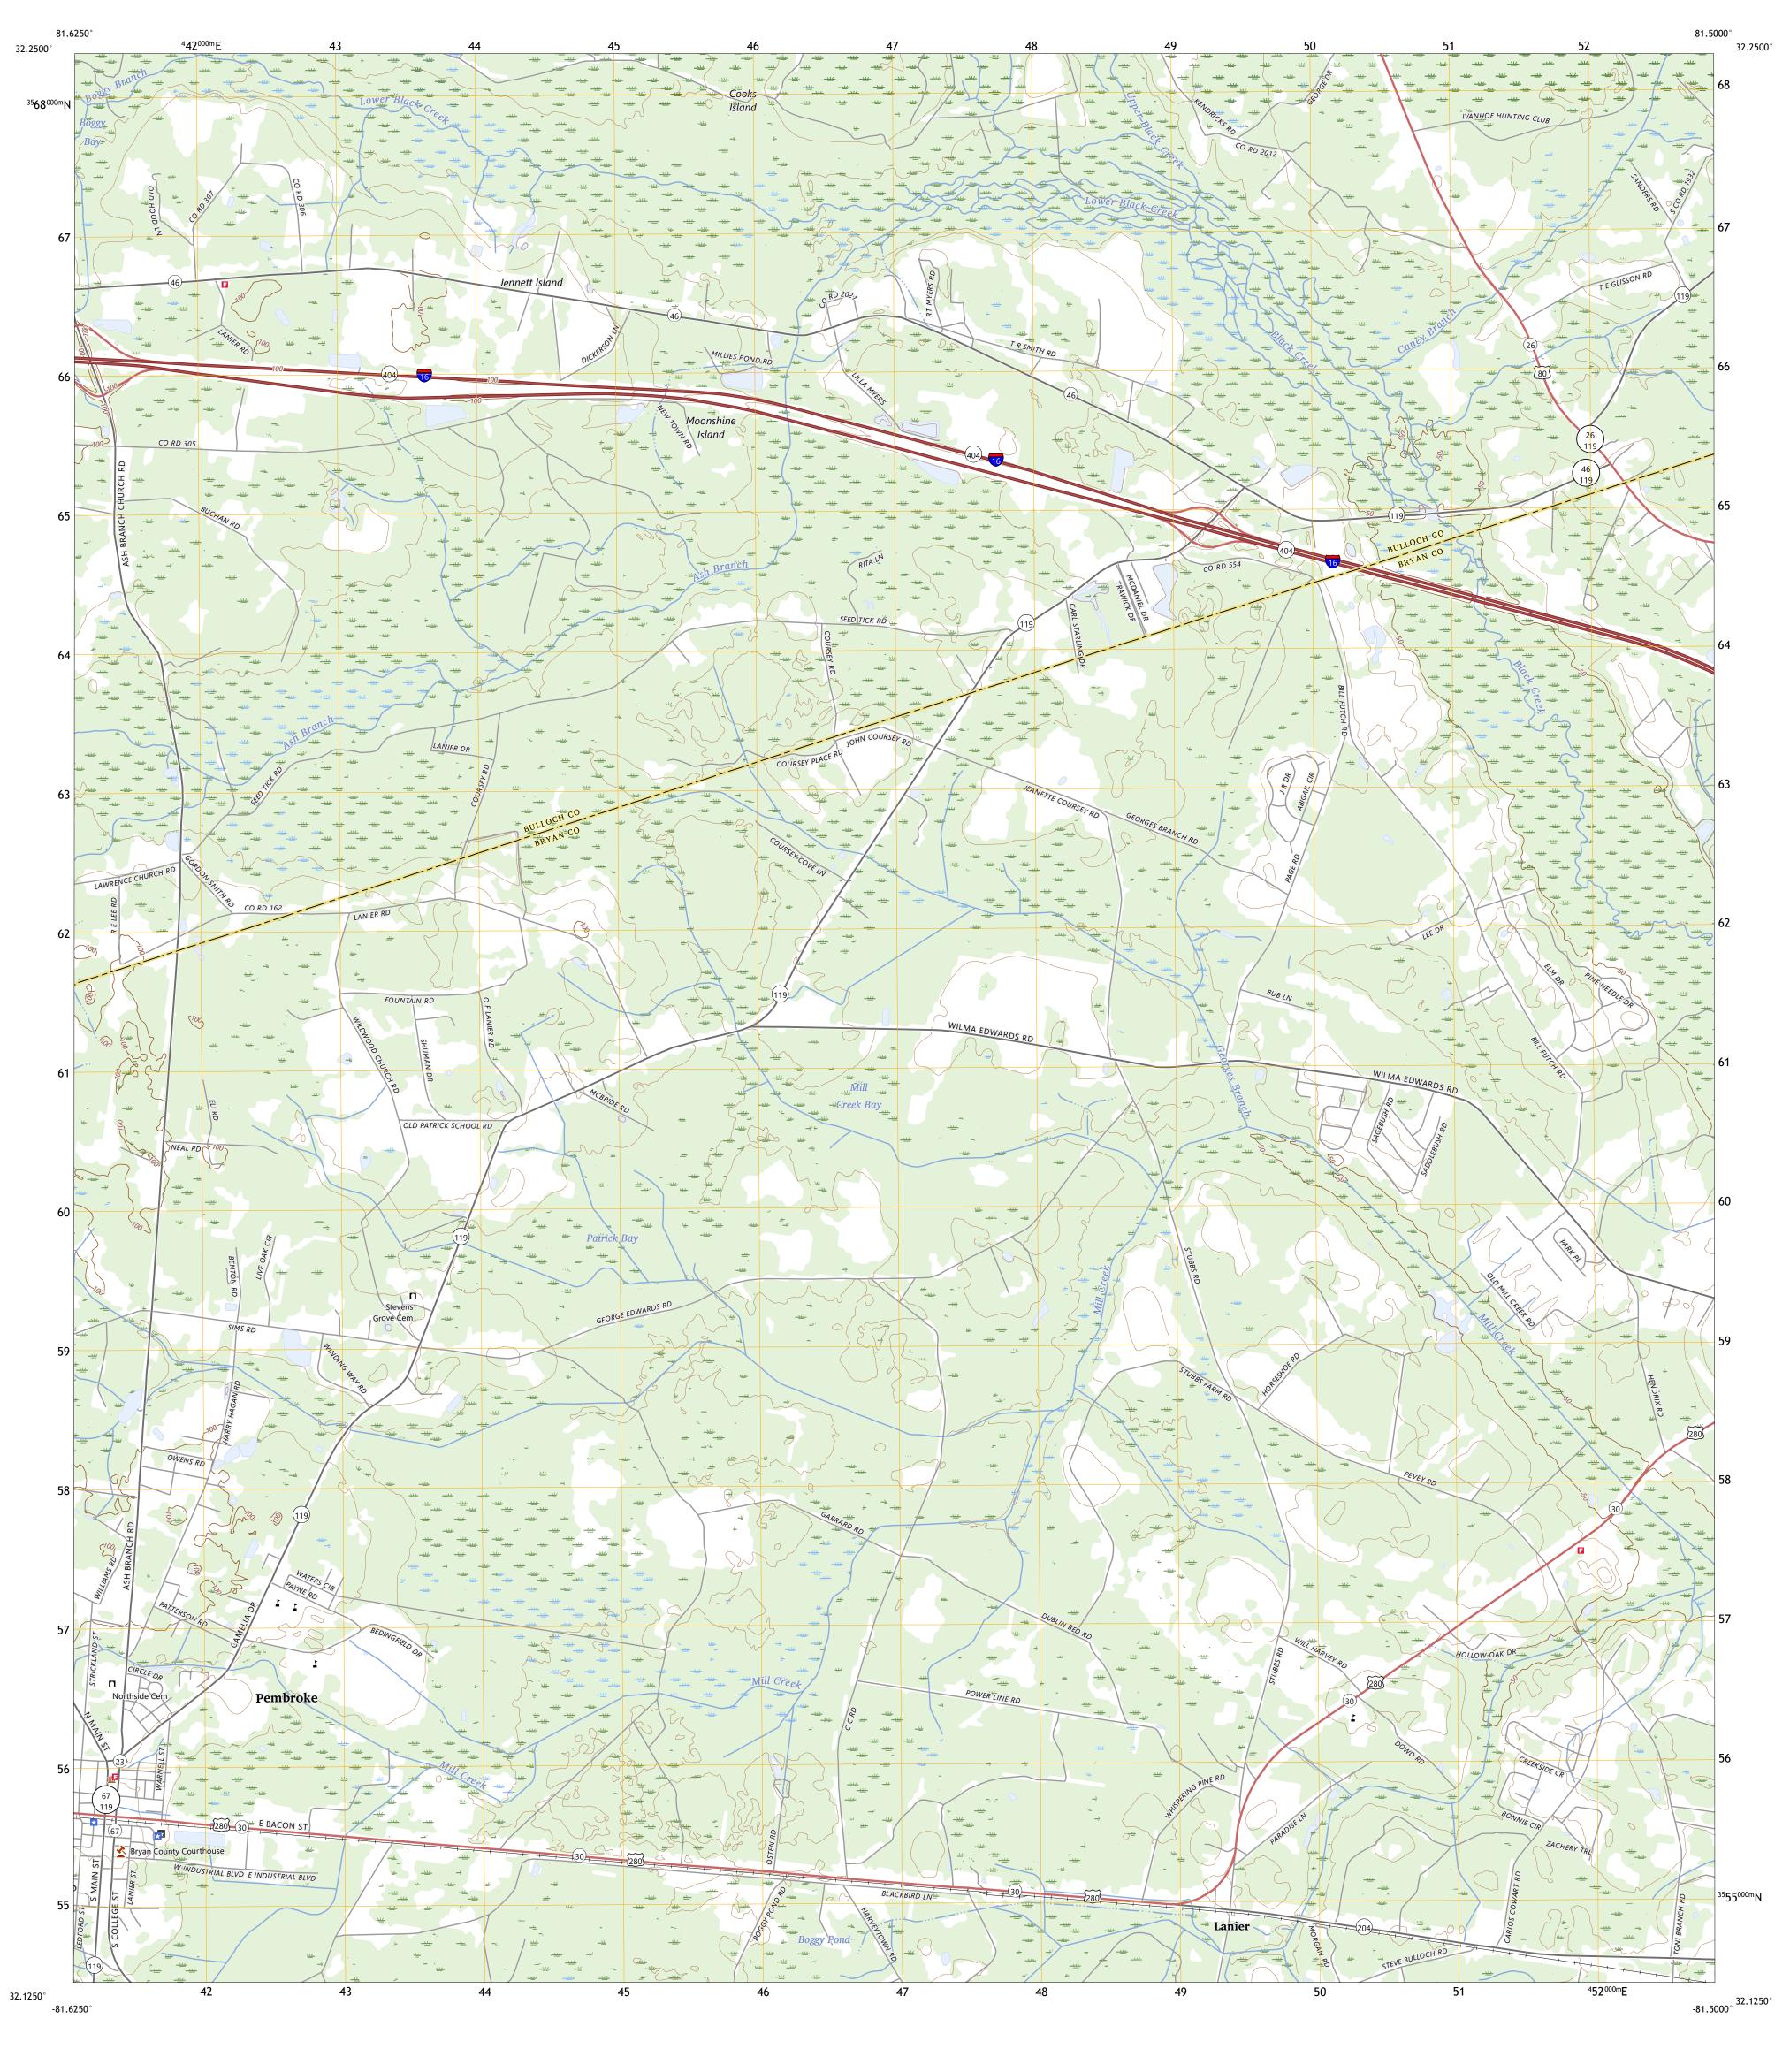

SCALE 1:24 000

KILOMETERS

METERS

MILES

4000 5000

FEET

Produced by the United States Geological Survey

This map is not a legal document. Boundaries may be generalized for this map scale. Private lands within government reservations may not be shown. Obtain permission before

..FWS National Wetlands Inventory Not Available

7°4′ 126 MILS

UTM GRID AND 2023 MAGNETIC NORTH DECLINATION AT CENTER OF SHEET

> U.S. National Grid 100,000 - m Square ID

Grid Zone Designation 17S

North American Datum of 1983 (NAD83) World Geodetic System of 1984 (WGS84). Projection and 1 000-meter grid:Universal Transverse Mercator, Zone 17S

entering private lands.

Hydrography..... Contours.....Multi

Imagery.... Roads..... Names..... QUADRANGLE LOCATION

ROAD CLASSIFICATION

US Route

Secondary Hwy -

Interstate Route

Local Connector ——

State Route

Local Road

4WD