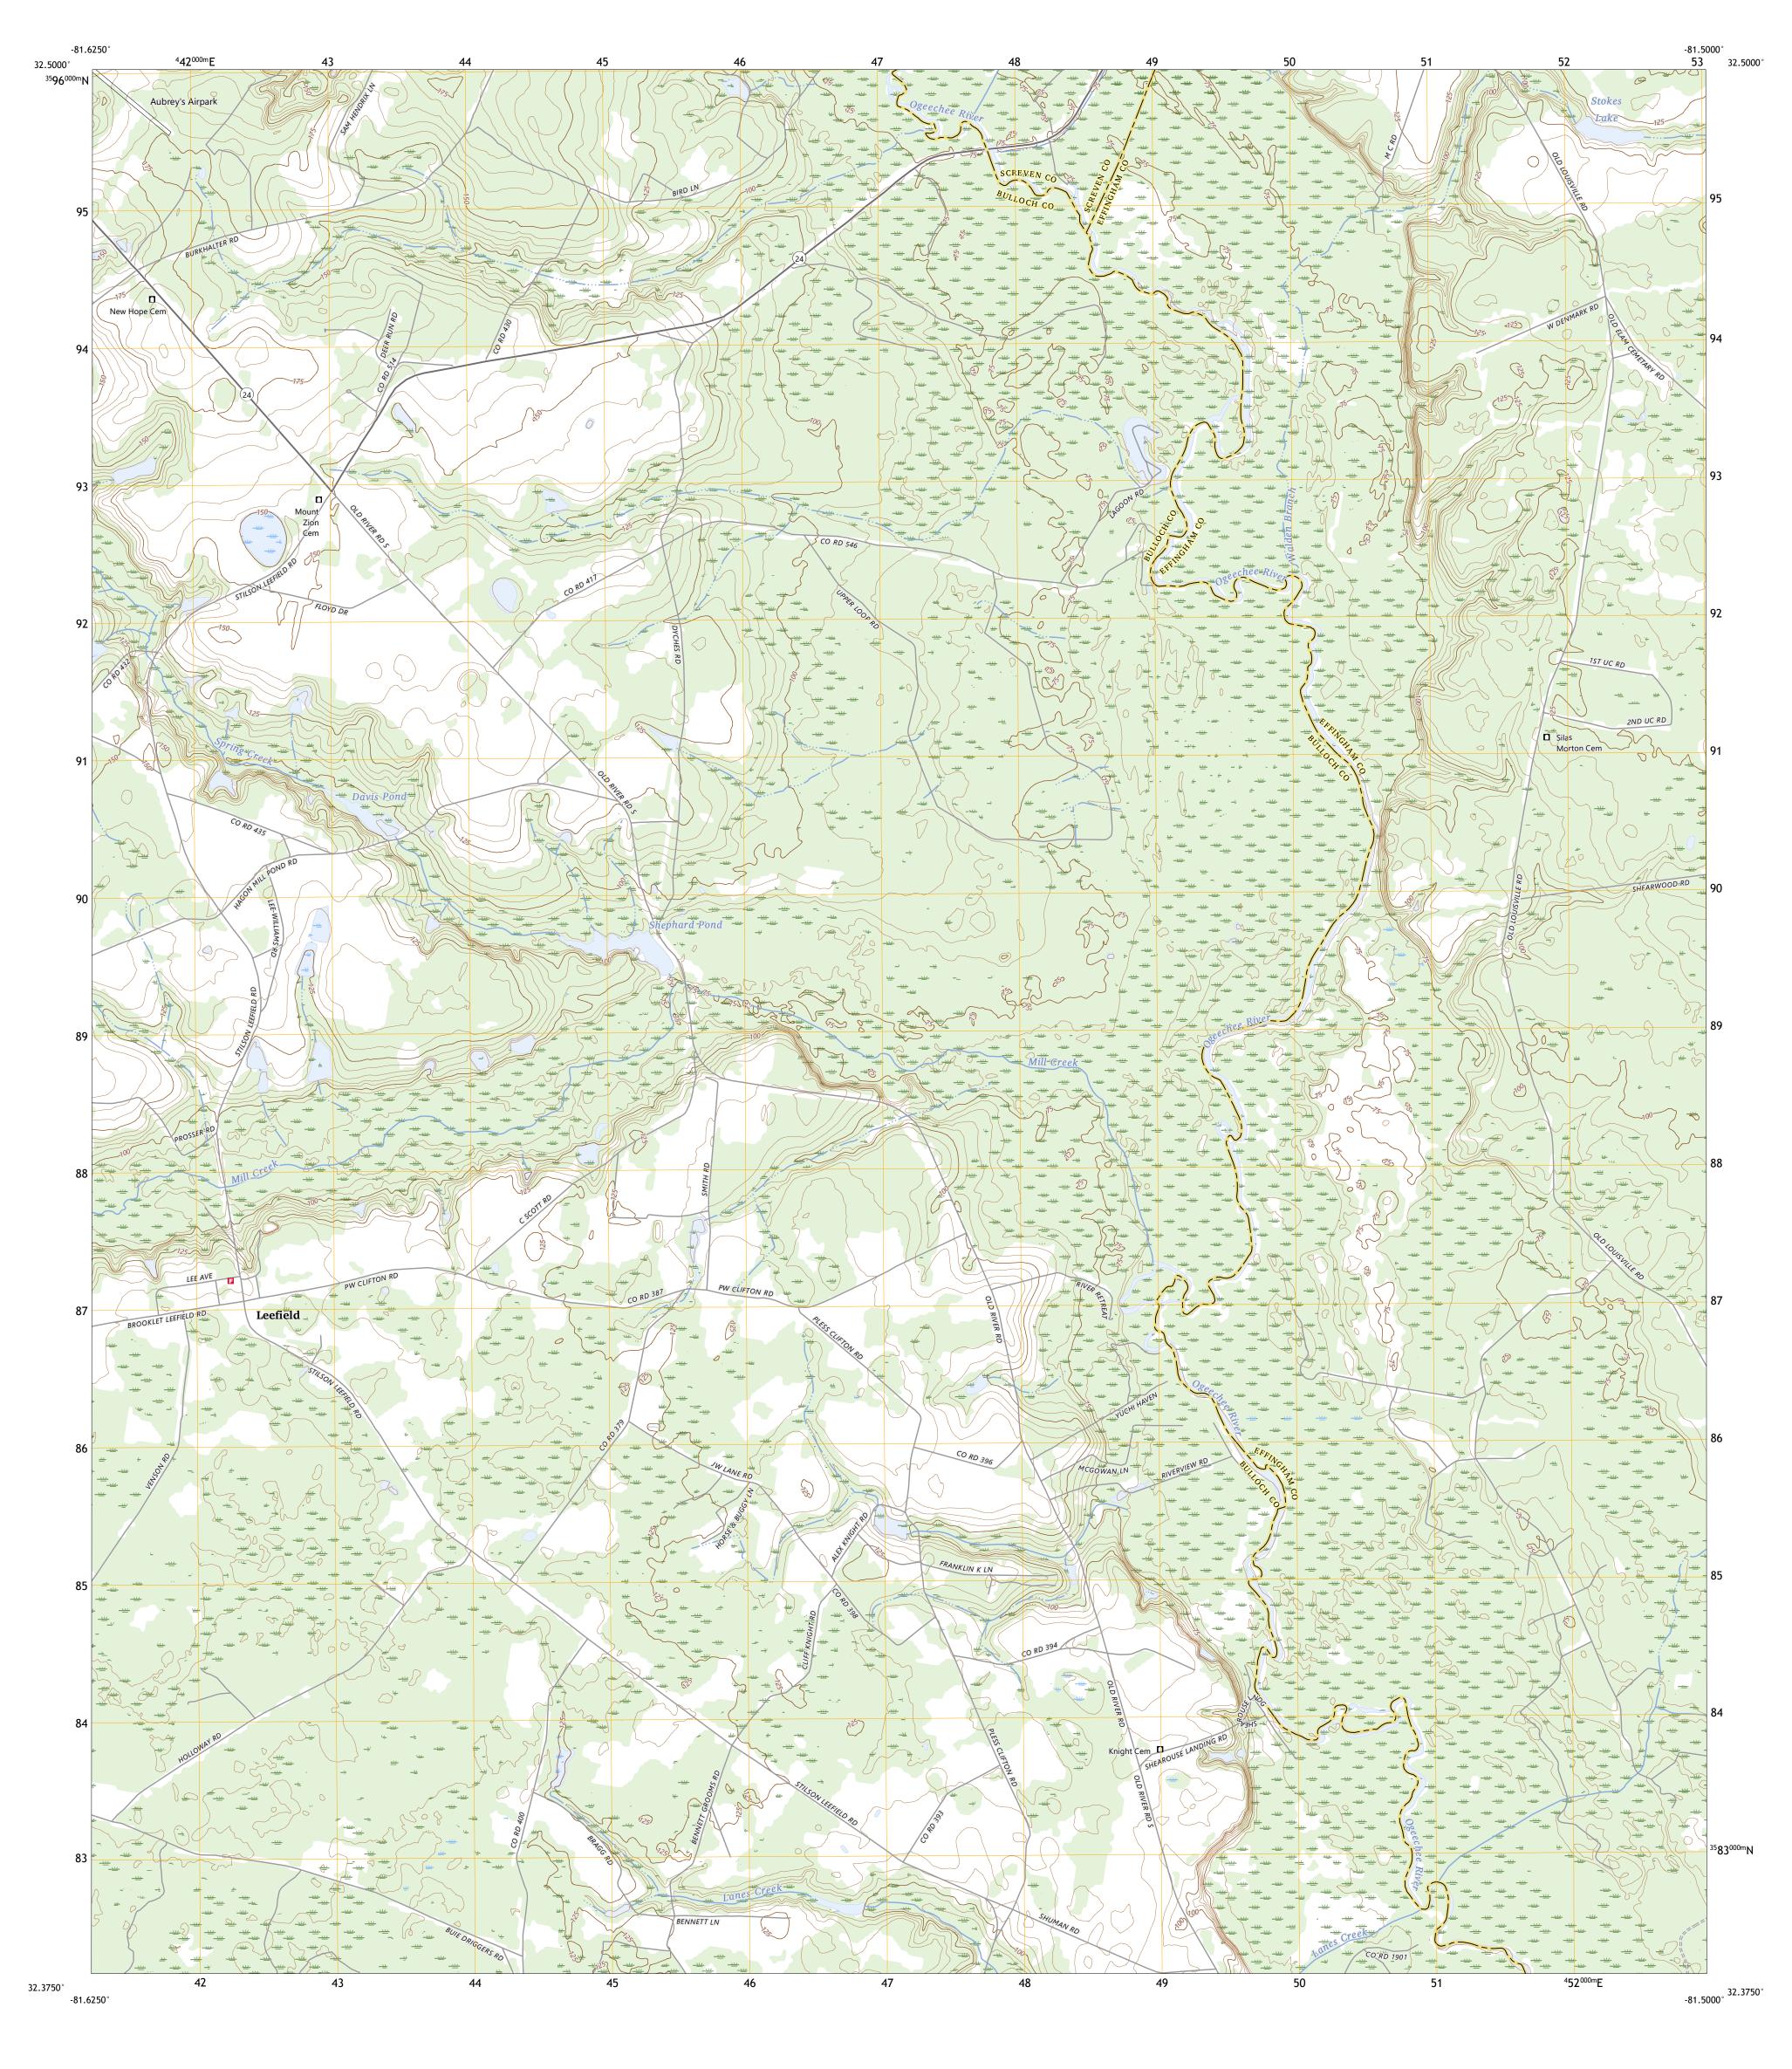

This map is not a legal document. Boundaries may be generalized for this map scale. Private lands within government reservations may not be shown. Obtain permission before

..FWS National Wetlands Inventory Not Available

entering private lands.

Hydrography..... Contours.....Multipl

Imagery..... Roads..... Names.... 7°6′ 126 MILS

UTM GRID AND 2023 MAGNETIC NORTH DECLINATION AT CENTER OF SHEET

Grid Zone Designation 17S

QUADRANGLE LOCATION