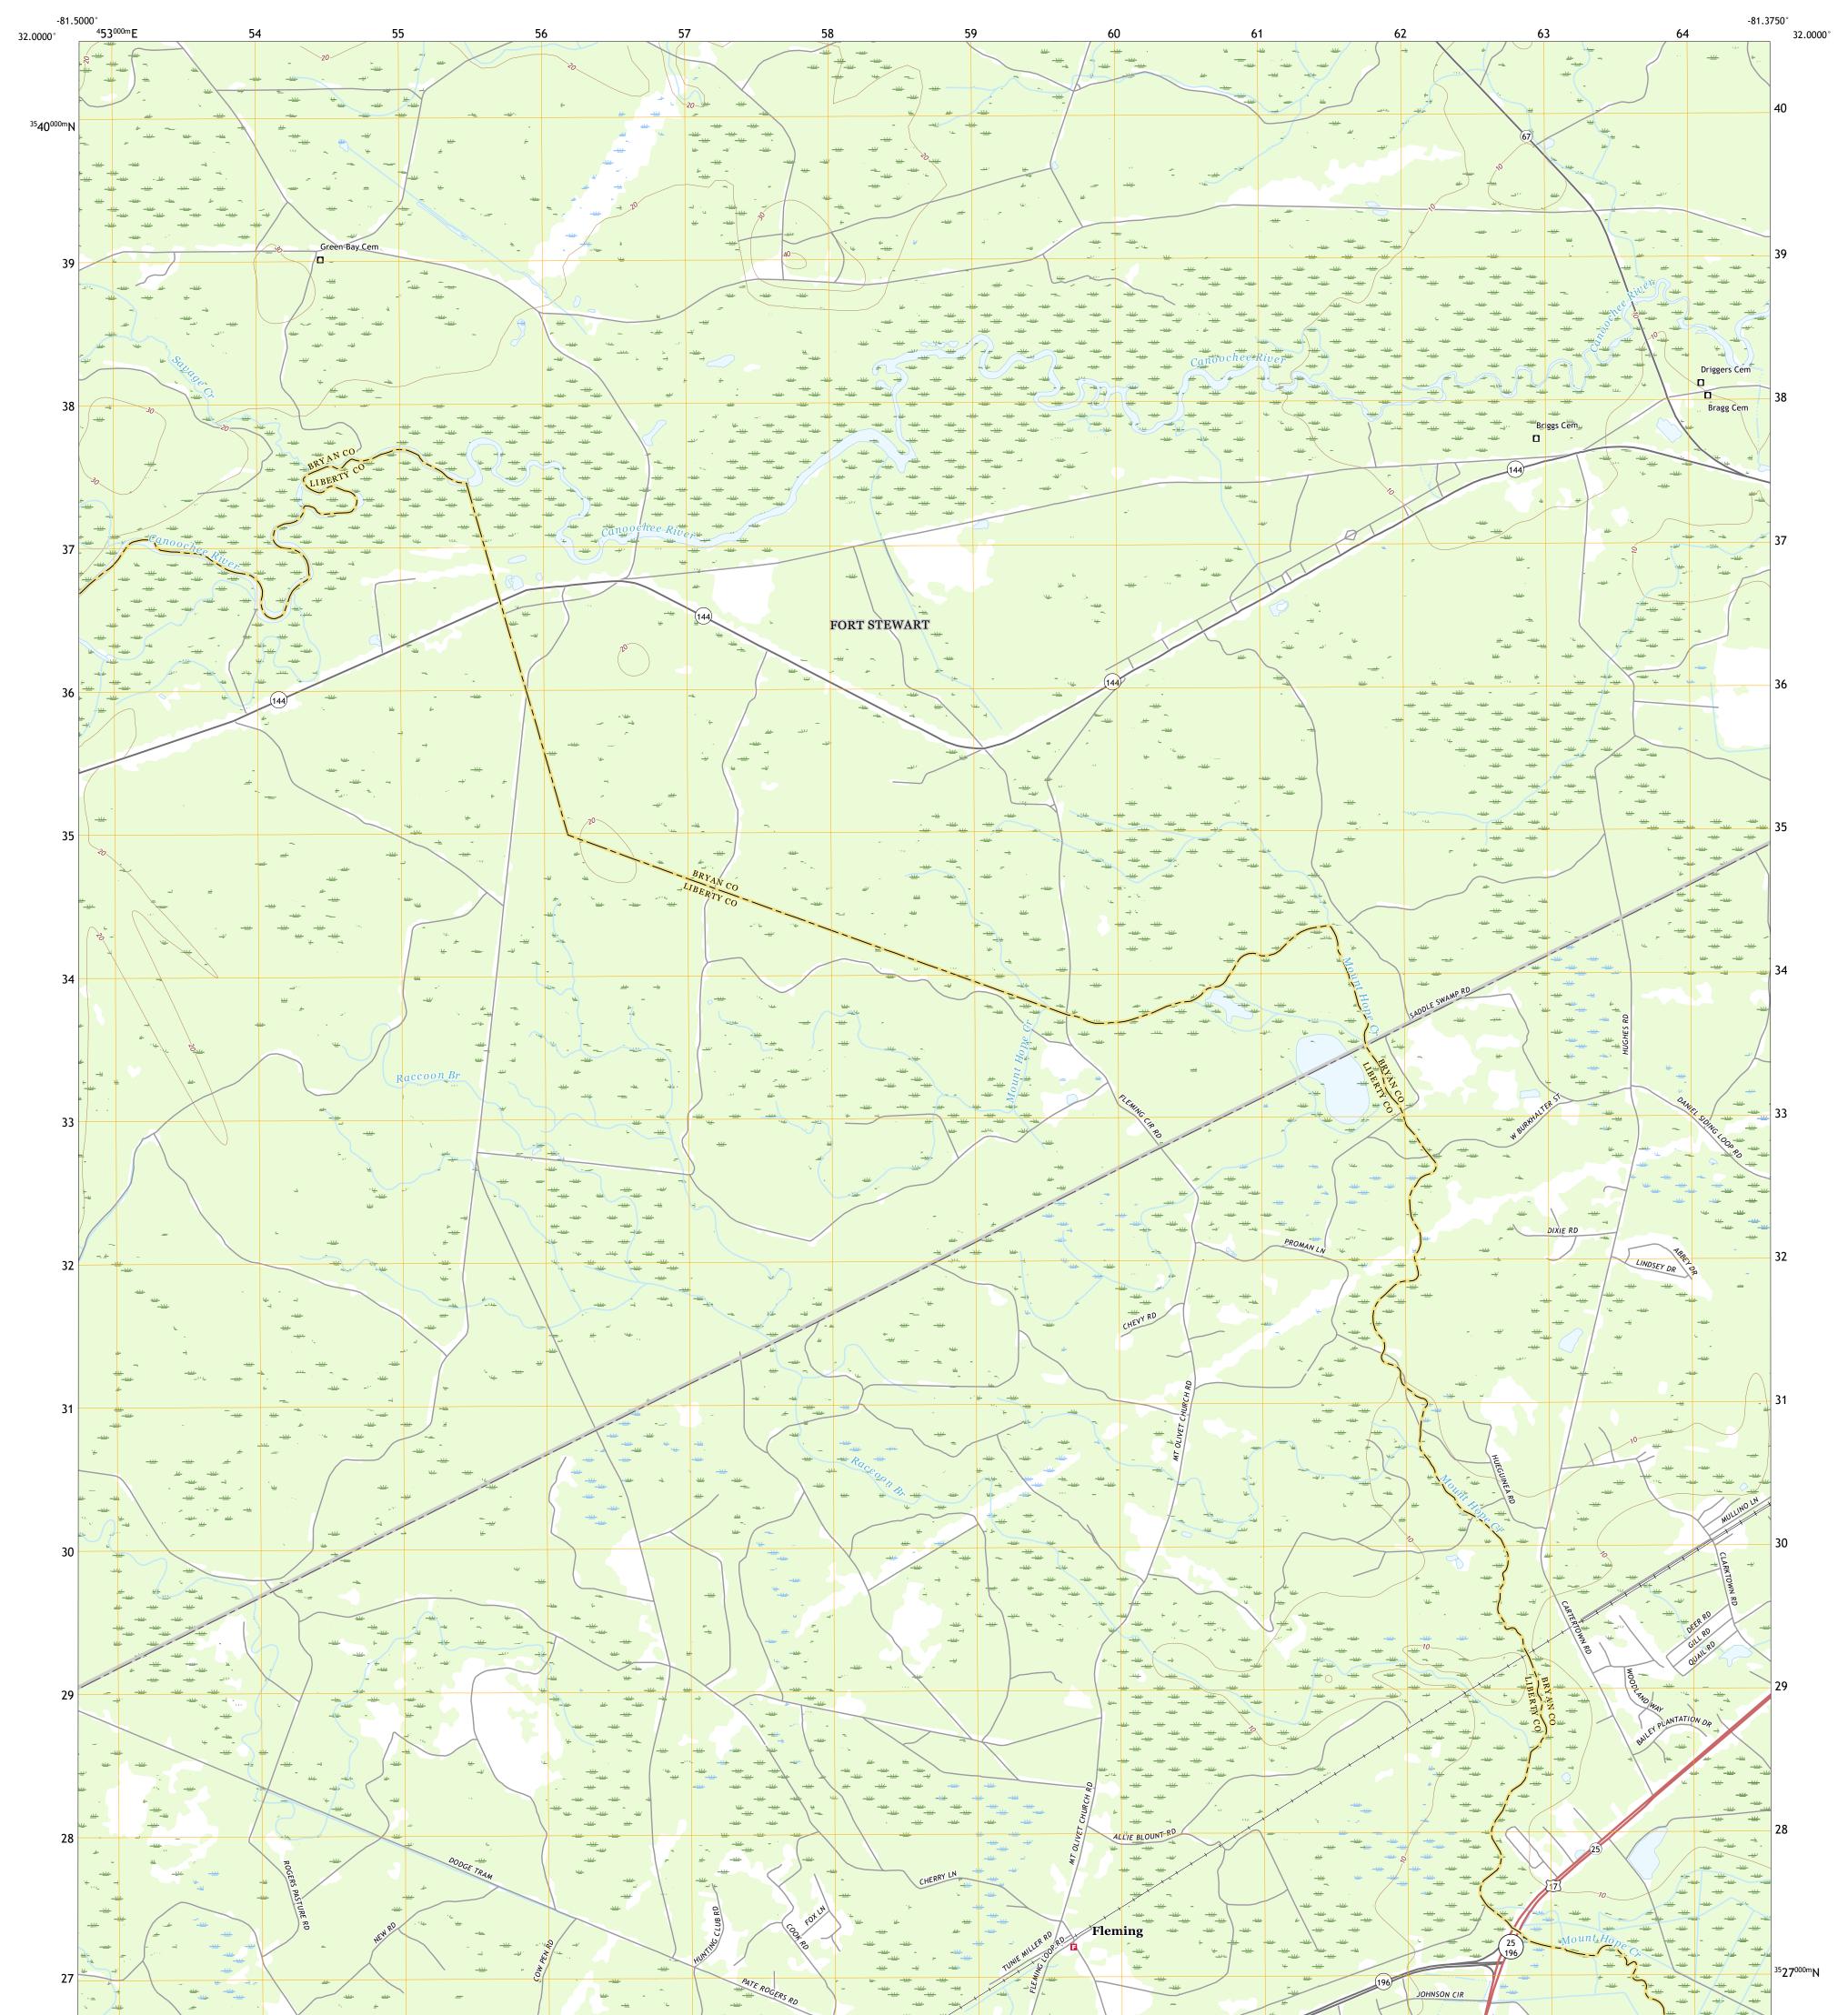

## U.S. DEPARTMENT OF THE INTERIOR U.S. GEOLOGICAL SURVEY

LIMERICK NW QUADRANGLE GEORGIA 7.5-MINUTE SERIES

**Produced by the United States Geological Survey** North American Datum of 1983 (NAD83) World Geodetic System of 1984 (WGS84). Projection and 1 000-meter grid:Universal Transverse Mercator, Zone 17R This map is not a legal document. Boundaries may be generalized for this map scale. Private lands within government reservations may not be shown. Obtain permission before entering private lands.