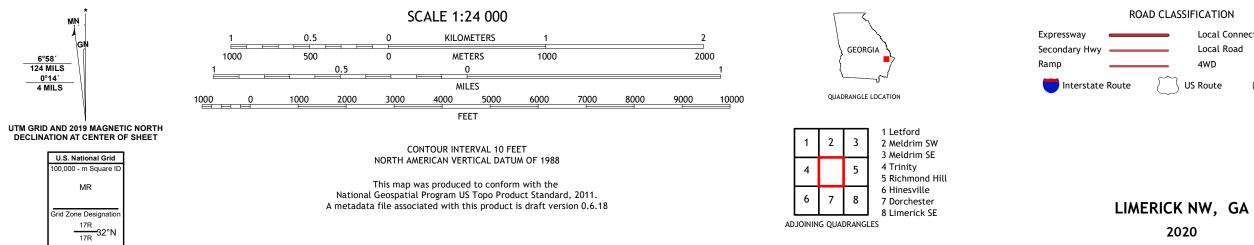

ROAD CLASSIFICATION

Local Connector
Local Road
4WD
Local Road
US Route
State Route