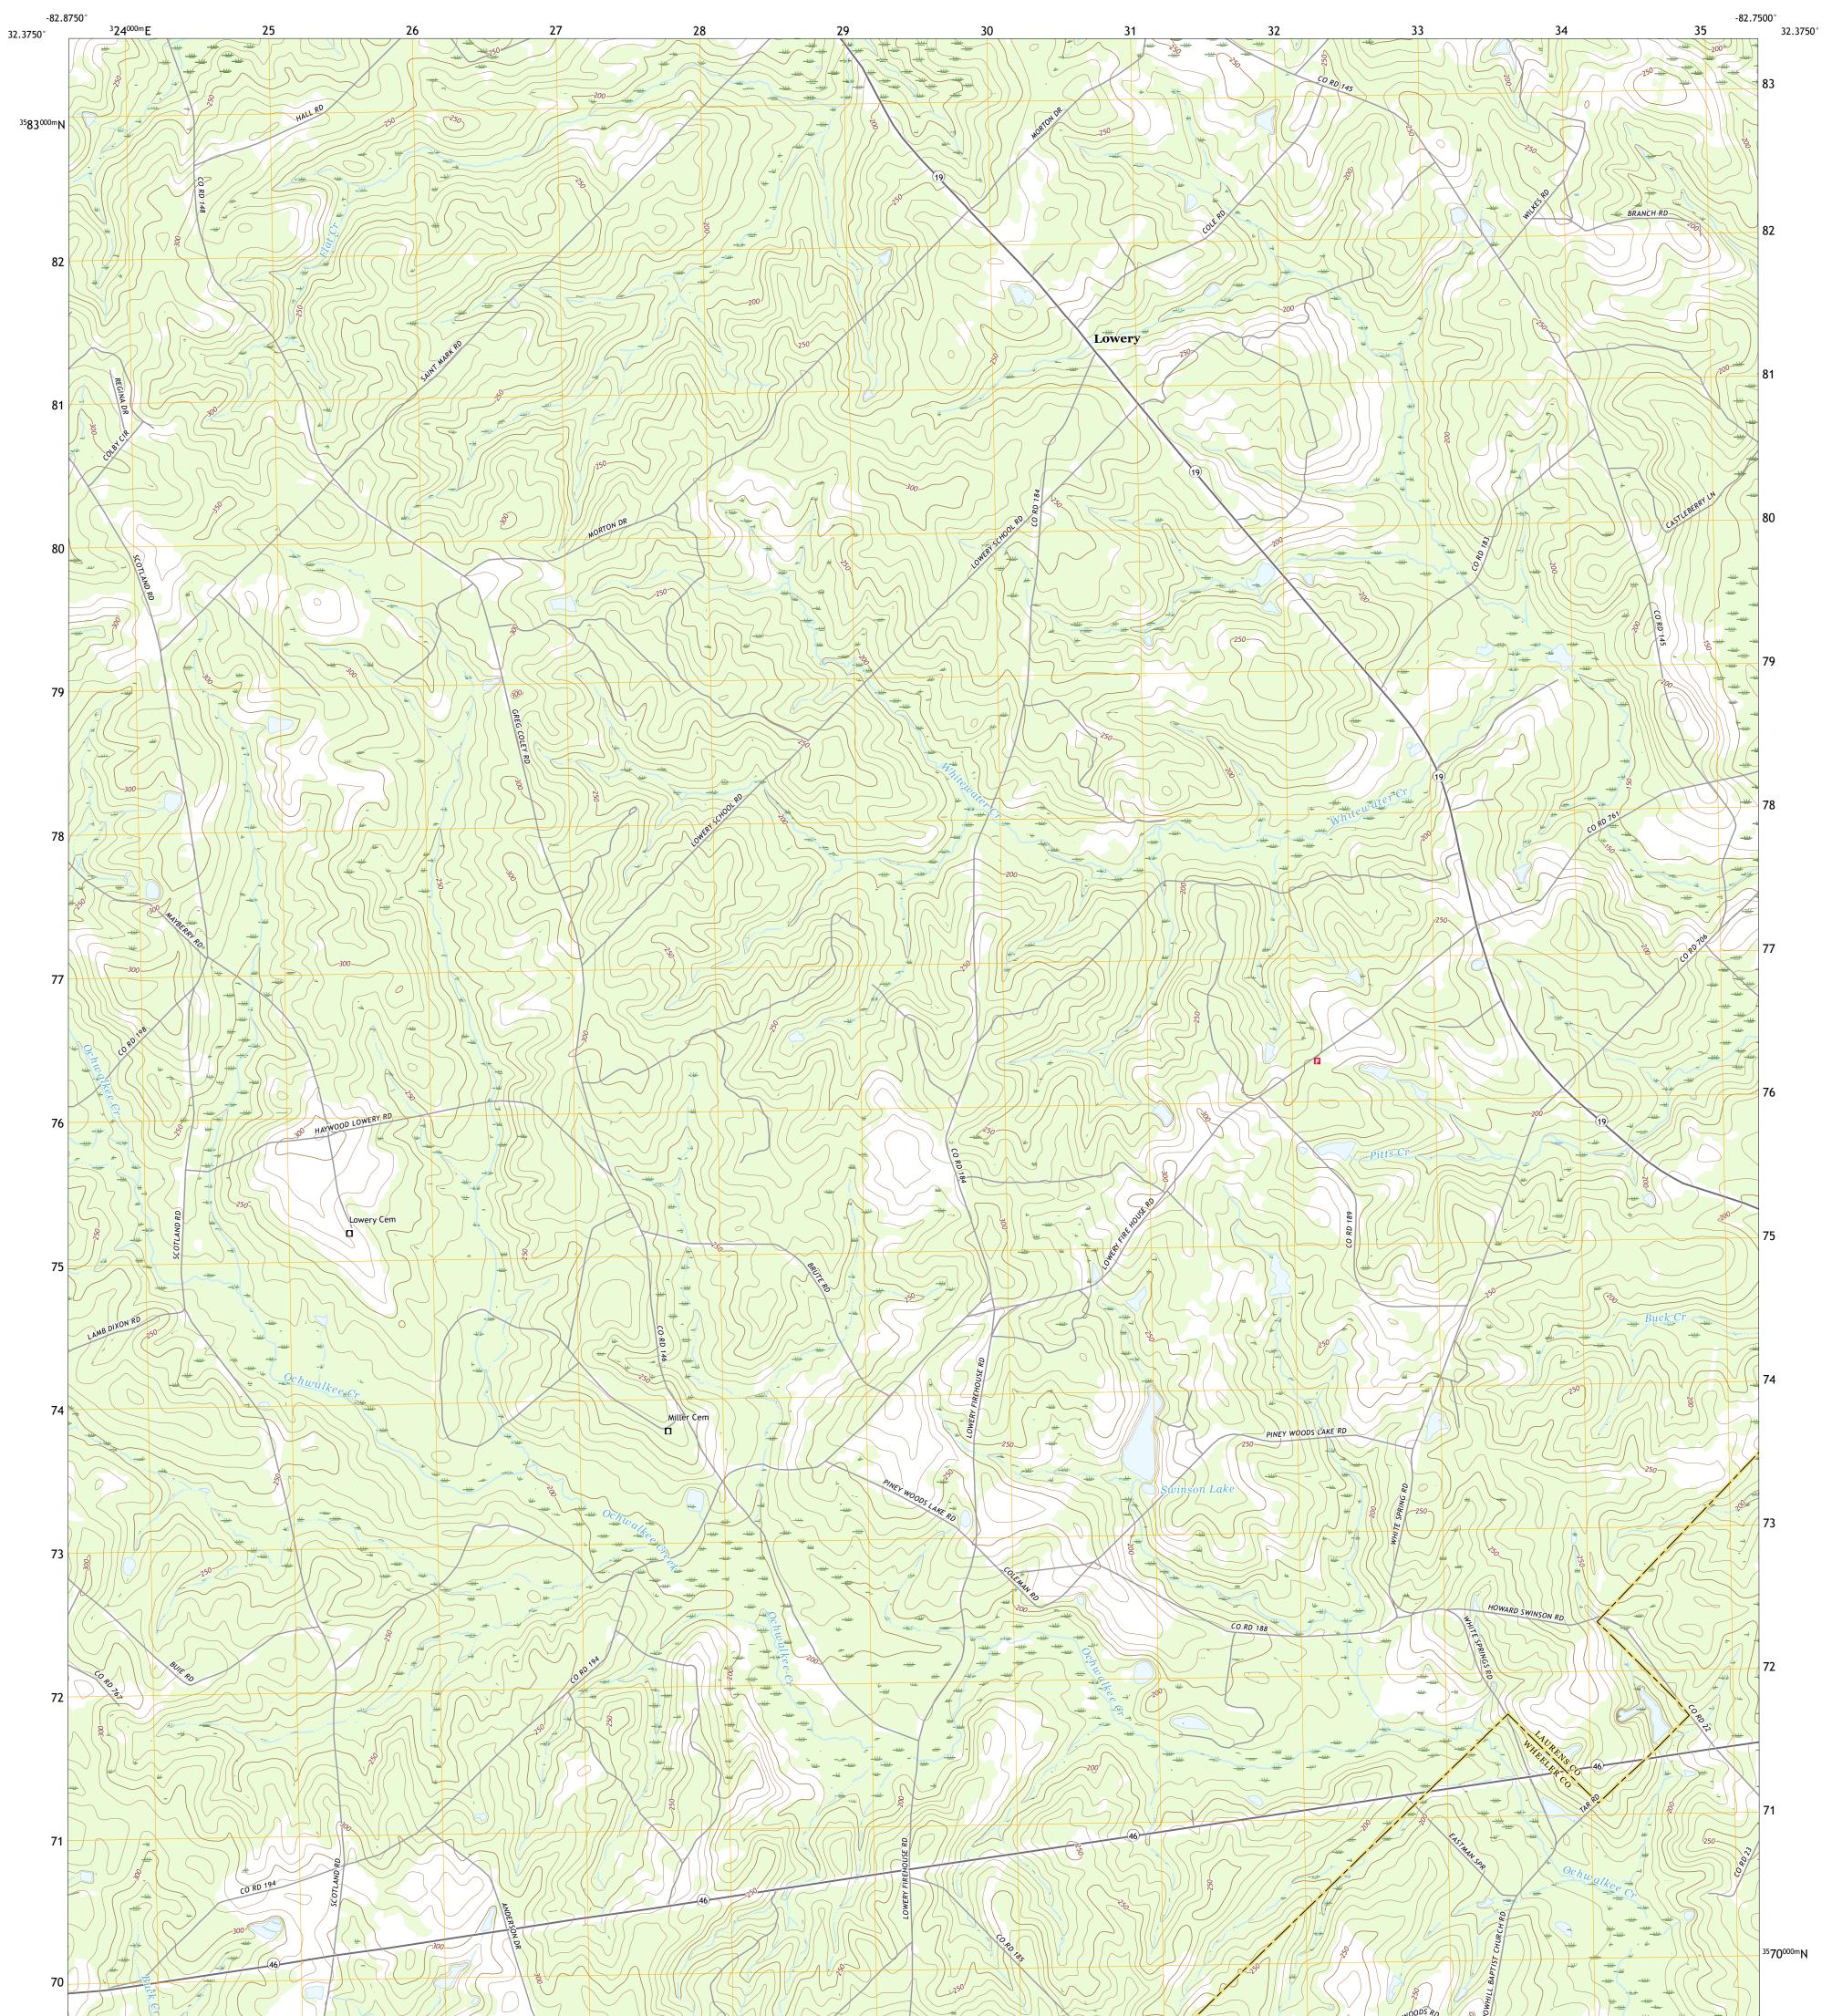

## U.S. DEPARTMENT OF THE INTERIOR U.S. GEOLOGICAL SURVEY

LOWERY QUADRANGLE GEORGIA 7.5-MINUTE SERIES

**Produced by the United States Geological Survey** North American Datum of 1983 (NAD83) World Geodetic System of 1984 (WGS84). Projection and 1 000-meter grid:Universal Transverse Mercator, Zone 17S This map is not a legal document. Boundaries may be generalized for this map scale. Private lands within government reservations may not be shown. Obtain permission before entering private lands.

 Imagery......NAIP, August 2017 - December 2017

 Roads......U.S.
 Census
 Bureau, 2017

 Names......GNIS, 1979 - 2020

 Hydrography.....National
 Hydrography Dataset, 2001 - 2019

 Contours.....National
 Elevation
 Dataset, 2008

 Boundaries.....Multiple
 sources; see
 metadata
 file
 2018 - 2019

 Wetlands......FWS
 National
 Wetlands
 Inventory
 Not
 Available