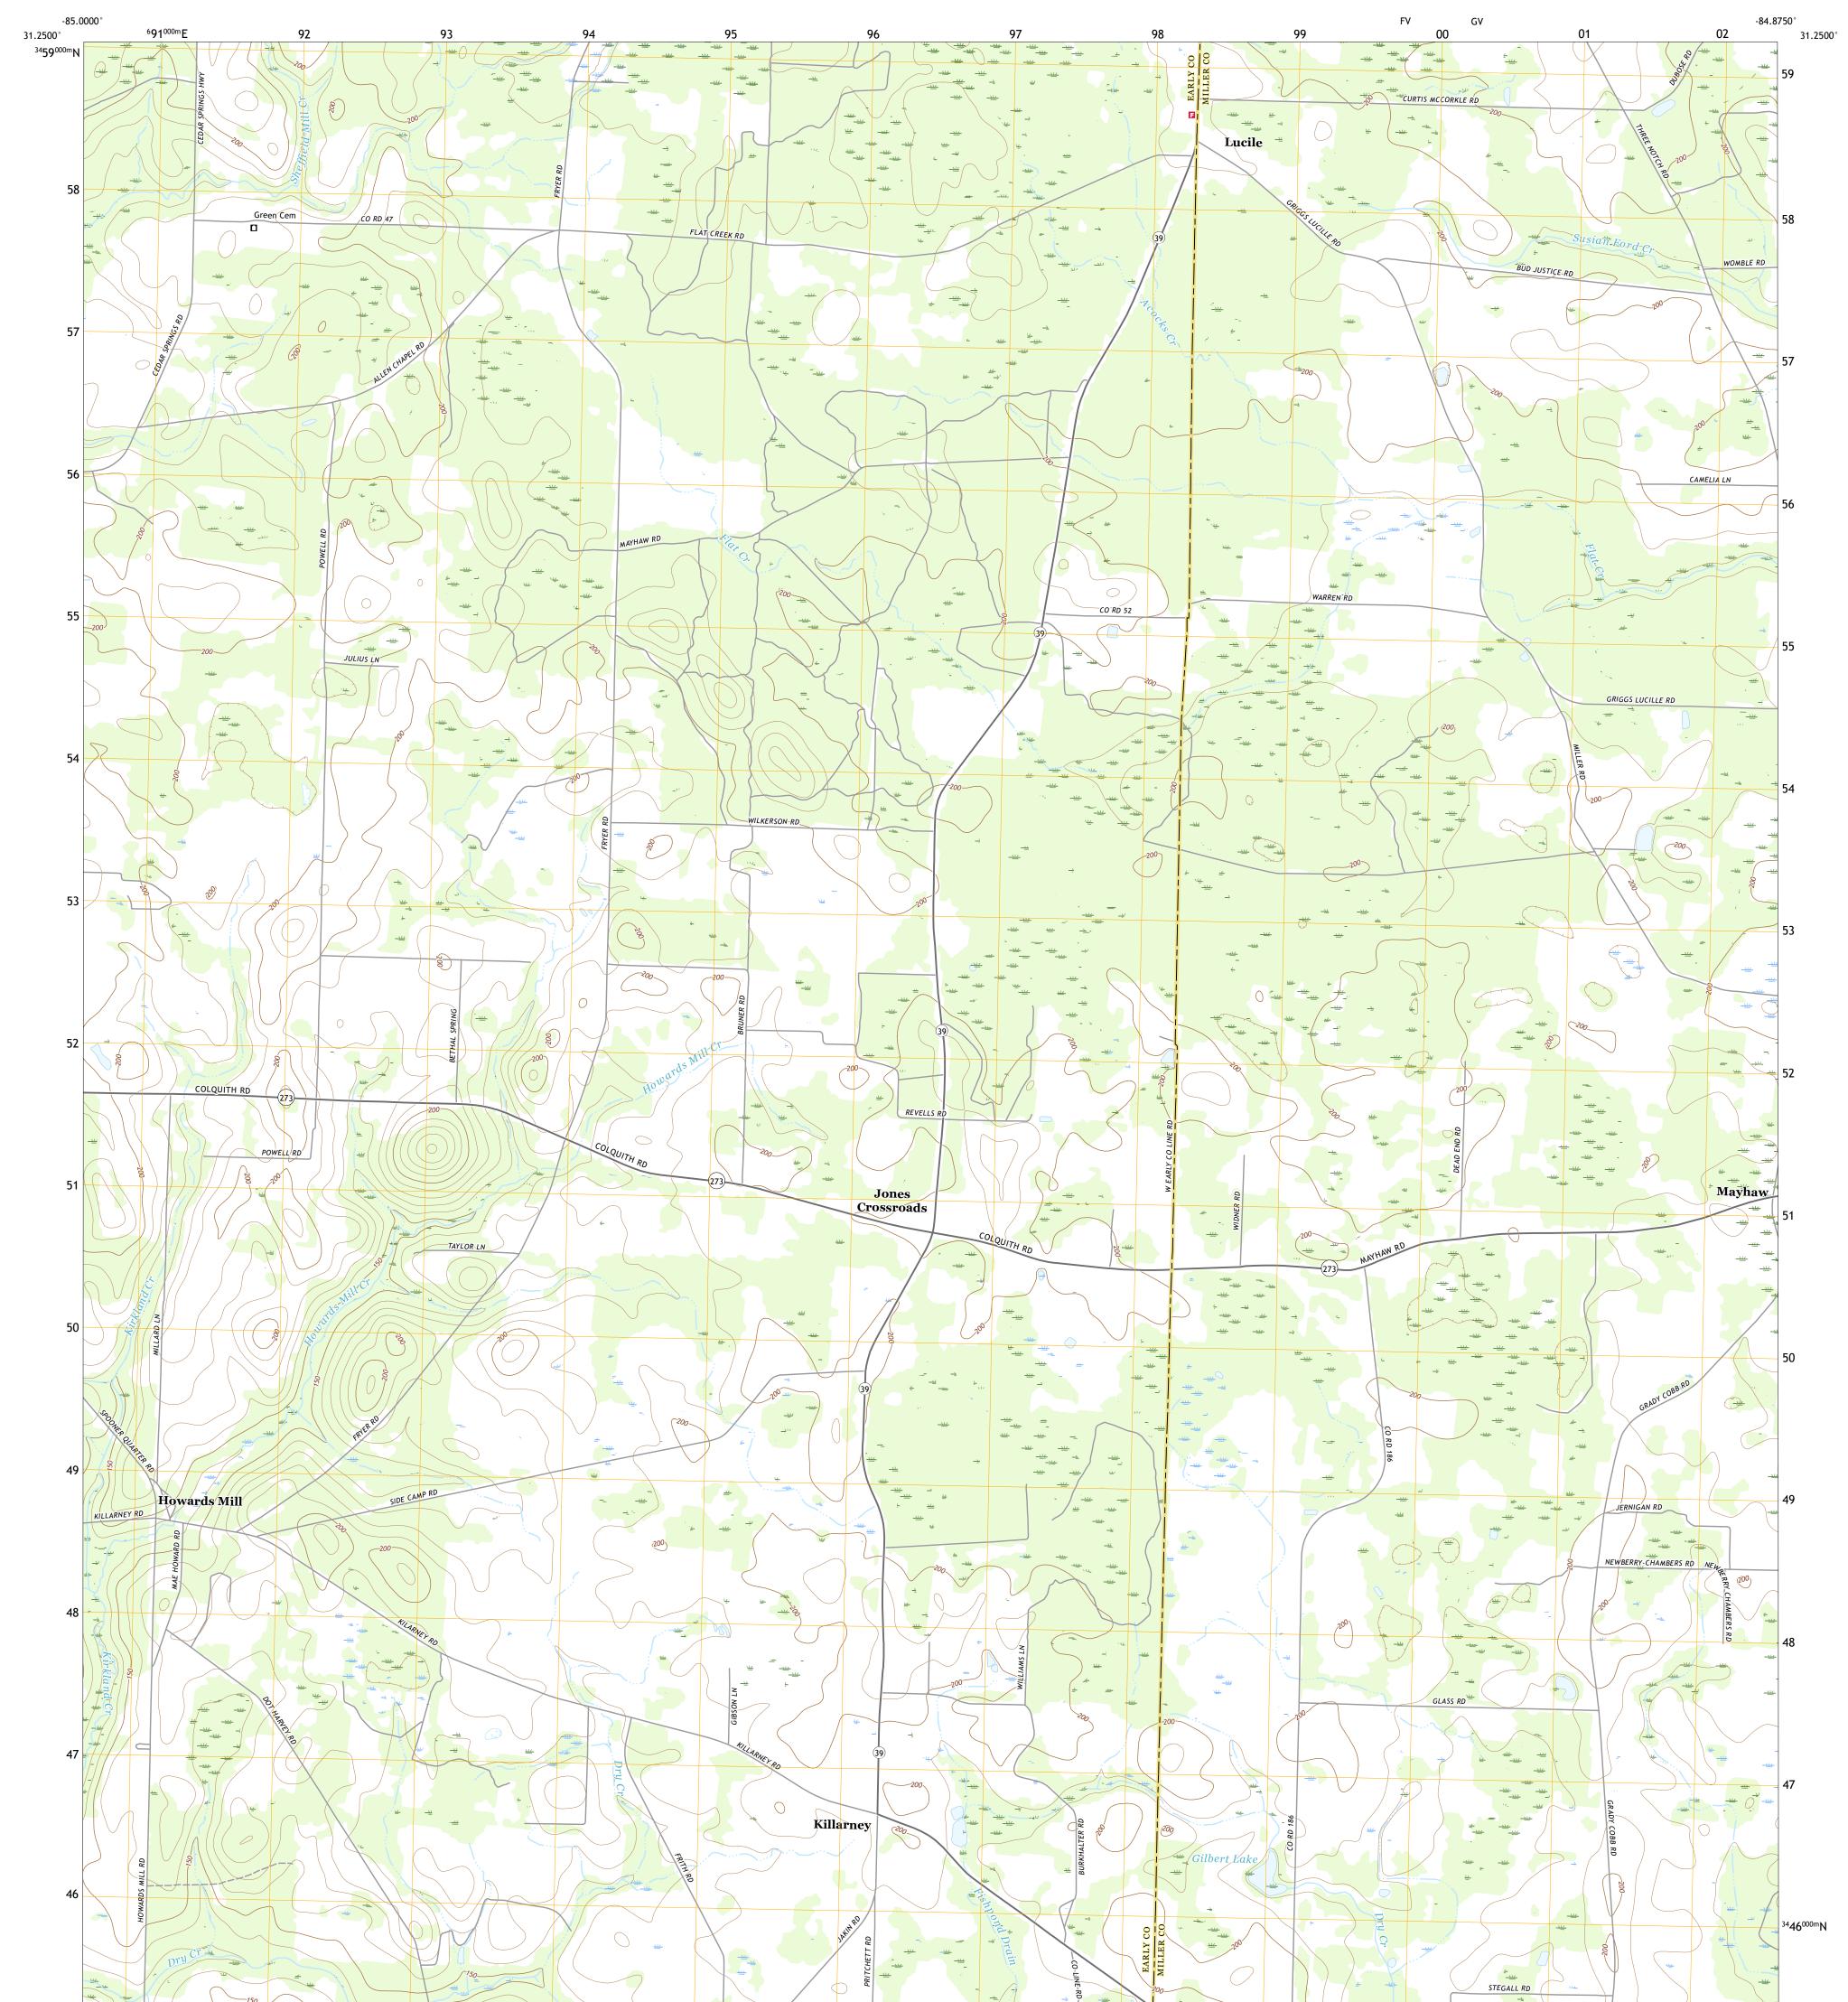

## U.S. DEPARTMENT OF THE INTERIOR U.S. GEOLOGICAL SURVEY

Produced by the United States Geological Survey North American Datum of 1983 (NAD83) World Geodetic System of 1984 (WGS84). Projection and 1 000-meter grid:Universal Transverse Mercator, Zone 16R This map is not a legal document. Boundaries may be generalized for this map scale. Private lands within government reservations may not be shown. Obtain permission before entering private lands.

 Imagery......NAIP, August 2017 - December 2017

 Roads......U.S.
 Census
 Bureau, 2017

 Names......GNIS, 1979 - 2016

 Hydrography.....National
 Hydrography Dataset, 2001 - 2019

 Contours.....National
 Elevation
 Dataset, 2008

 Boundaries.....Multiple
 sources; see
 metadata
 file
 2018 - 2019

 Wetlands......FWS
 National
 Wetlands
 Inventory
 Not
 Available