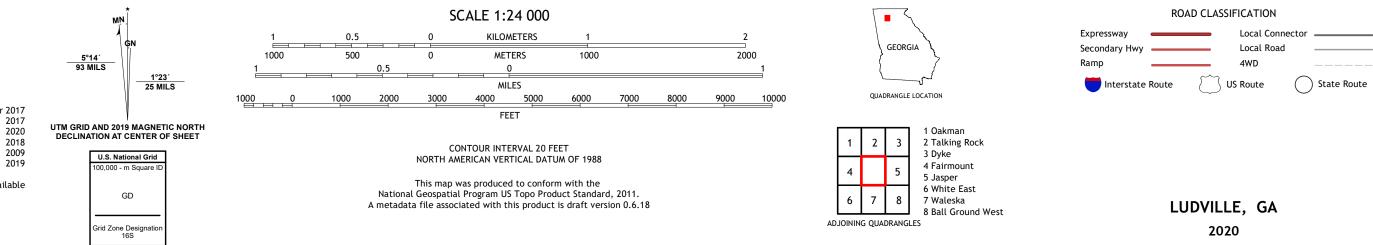

## U.S. DEPARTMENT OF THE INTERIOR U.S. GEOLOGICAL SURVEY

LUDVILLE QUADRANGLE GEORGIA 7.5-MINUTE SERIES

**Produced by the United States Geological Survey** North American Datum of 1983 (NAD83) World Geodetic System of 1984 (WGS84). Projection and 1 000-meter grid:Universal Transverse Mercator, Zone 16S This map is not a legal document. Boundaries may be generalized for this map scale. Private lands within government reservations may not be shown. Obtain permission before entering private lands.

Imagery......NAIP, September 2017 - December 2017Roads.....NAIP, September 2017 - December 2017Roads.....NAIP, September 2017 - December 2017Names.....GNIS, 1979 - 2020Hydrography.....National Hydrography Dataset, 2001 - 2018Contours.....National Elevation Dataset, 2009Boundaries.....Multiple sources; see metadata file 2018 - 2019Wetlands.....FWS National Wetlands Inventory Not Available