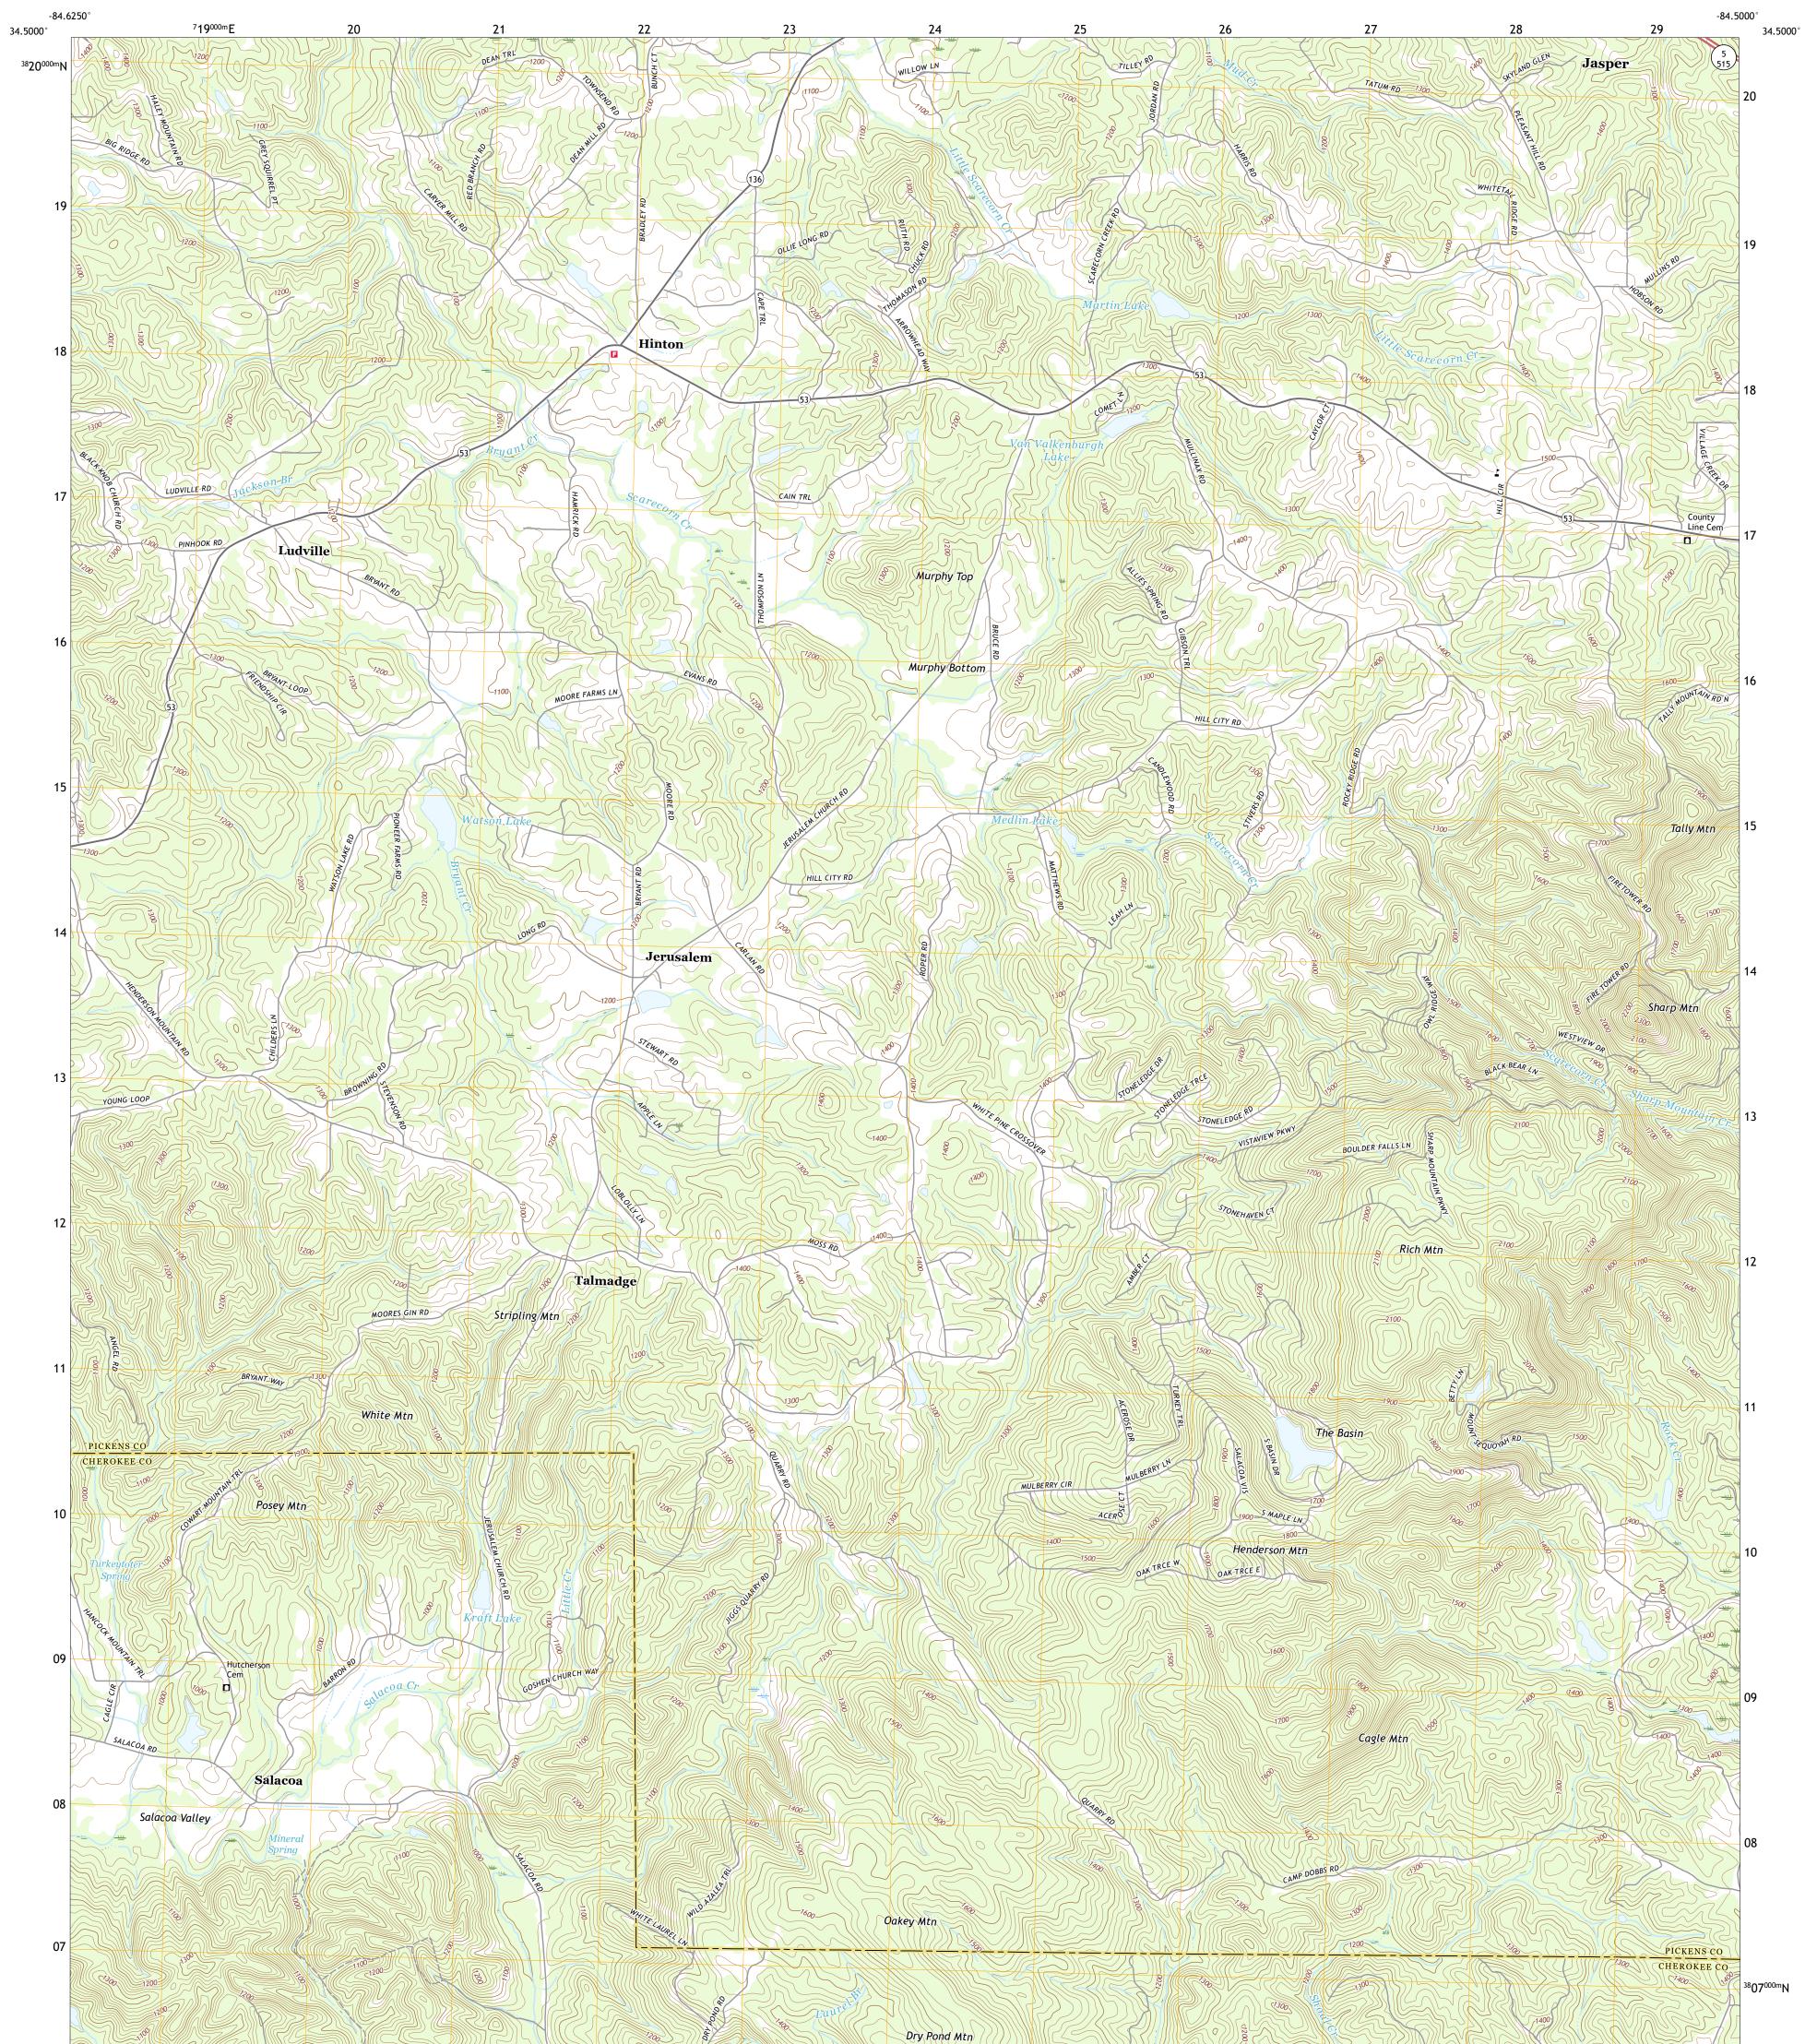

## U.S. DEPARTMENT OF THE INTERIOR U.S. GEOLOGICAL SURVEY

LUDVILLE QUADRANGLE GEORGIA 7.5-MINUTE SERIES

**Produced by the United States Geological Survey** North American Datum of 1983 (NAD83) World Geodetic System of 1984 (WGS84). Projection and 1 000-meter grid:Universal Transverse Mercator, Zone 16S This map is not a legal document. Boundaries may be generalized for this map scale. Private lands within government reservations may not be shown. Obtain permission before entering private lands.

Imagery......NAIP, September 2017 - December 2017Roads.....NAIP, September 2017 - December 2017Roads.....NAIP, September 2017 - December 2017Names.....GNIS, 1979 - 2020Hydrography.....National Hydrography Dataset, 2001 - 2018Contours.....National Elevation Dataset, 2009Boundaries.....Multiple sources; see metadata file 2018 - 2019Wetlands.....FWS National Wetlands Inventory Not Available