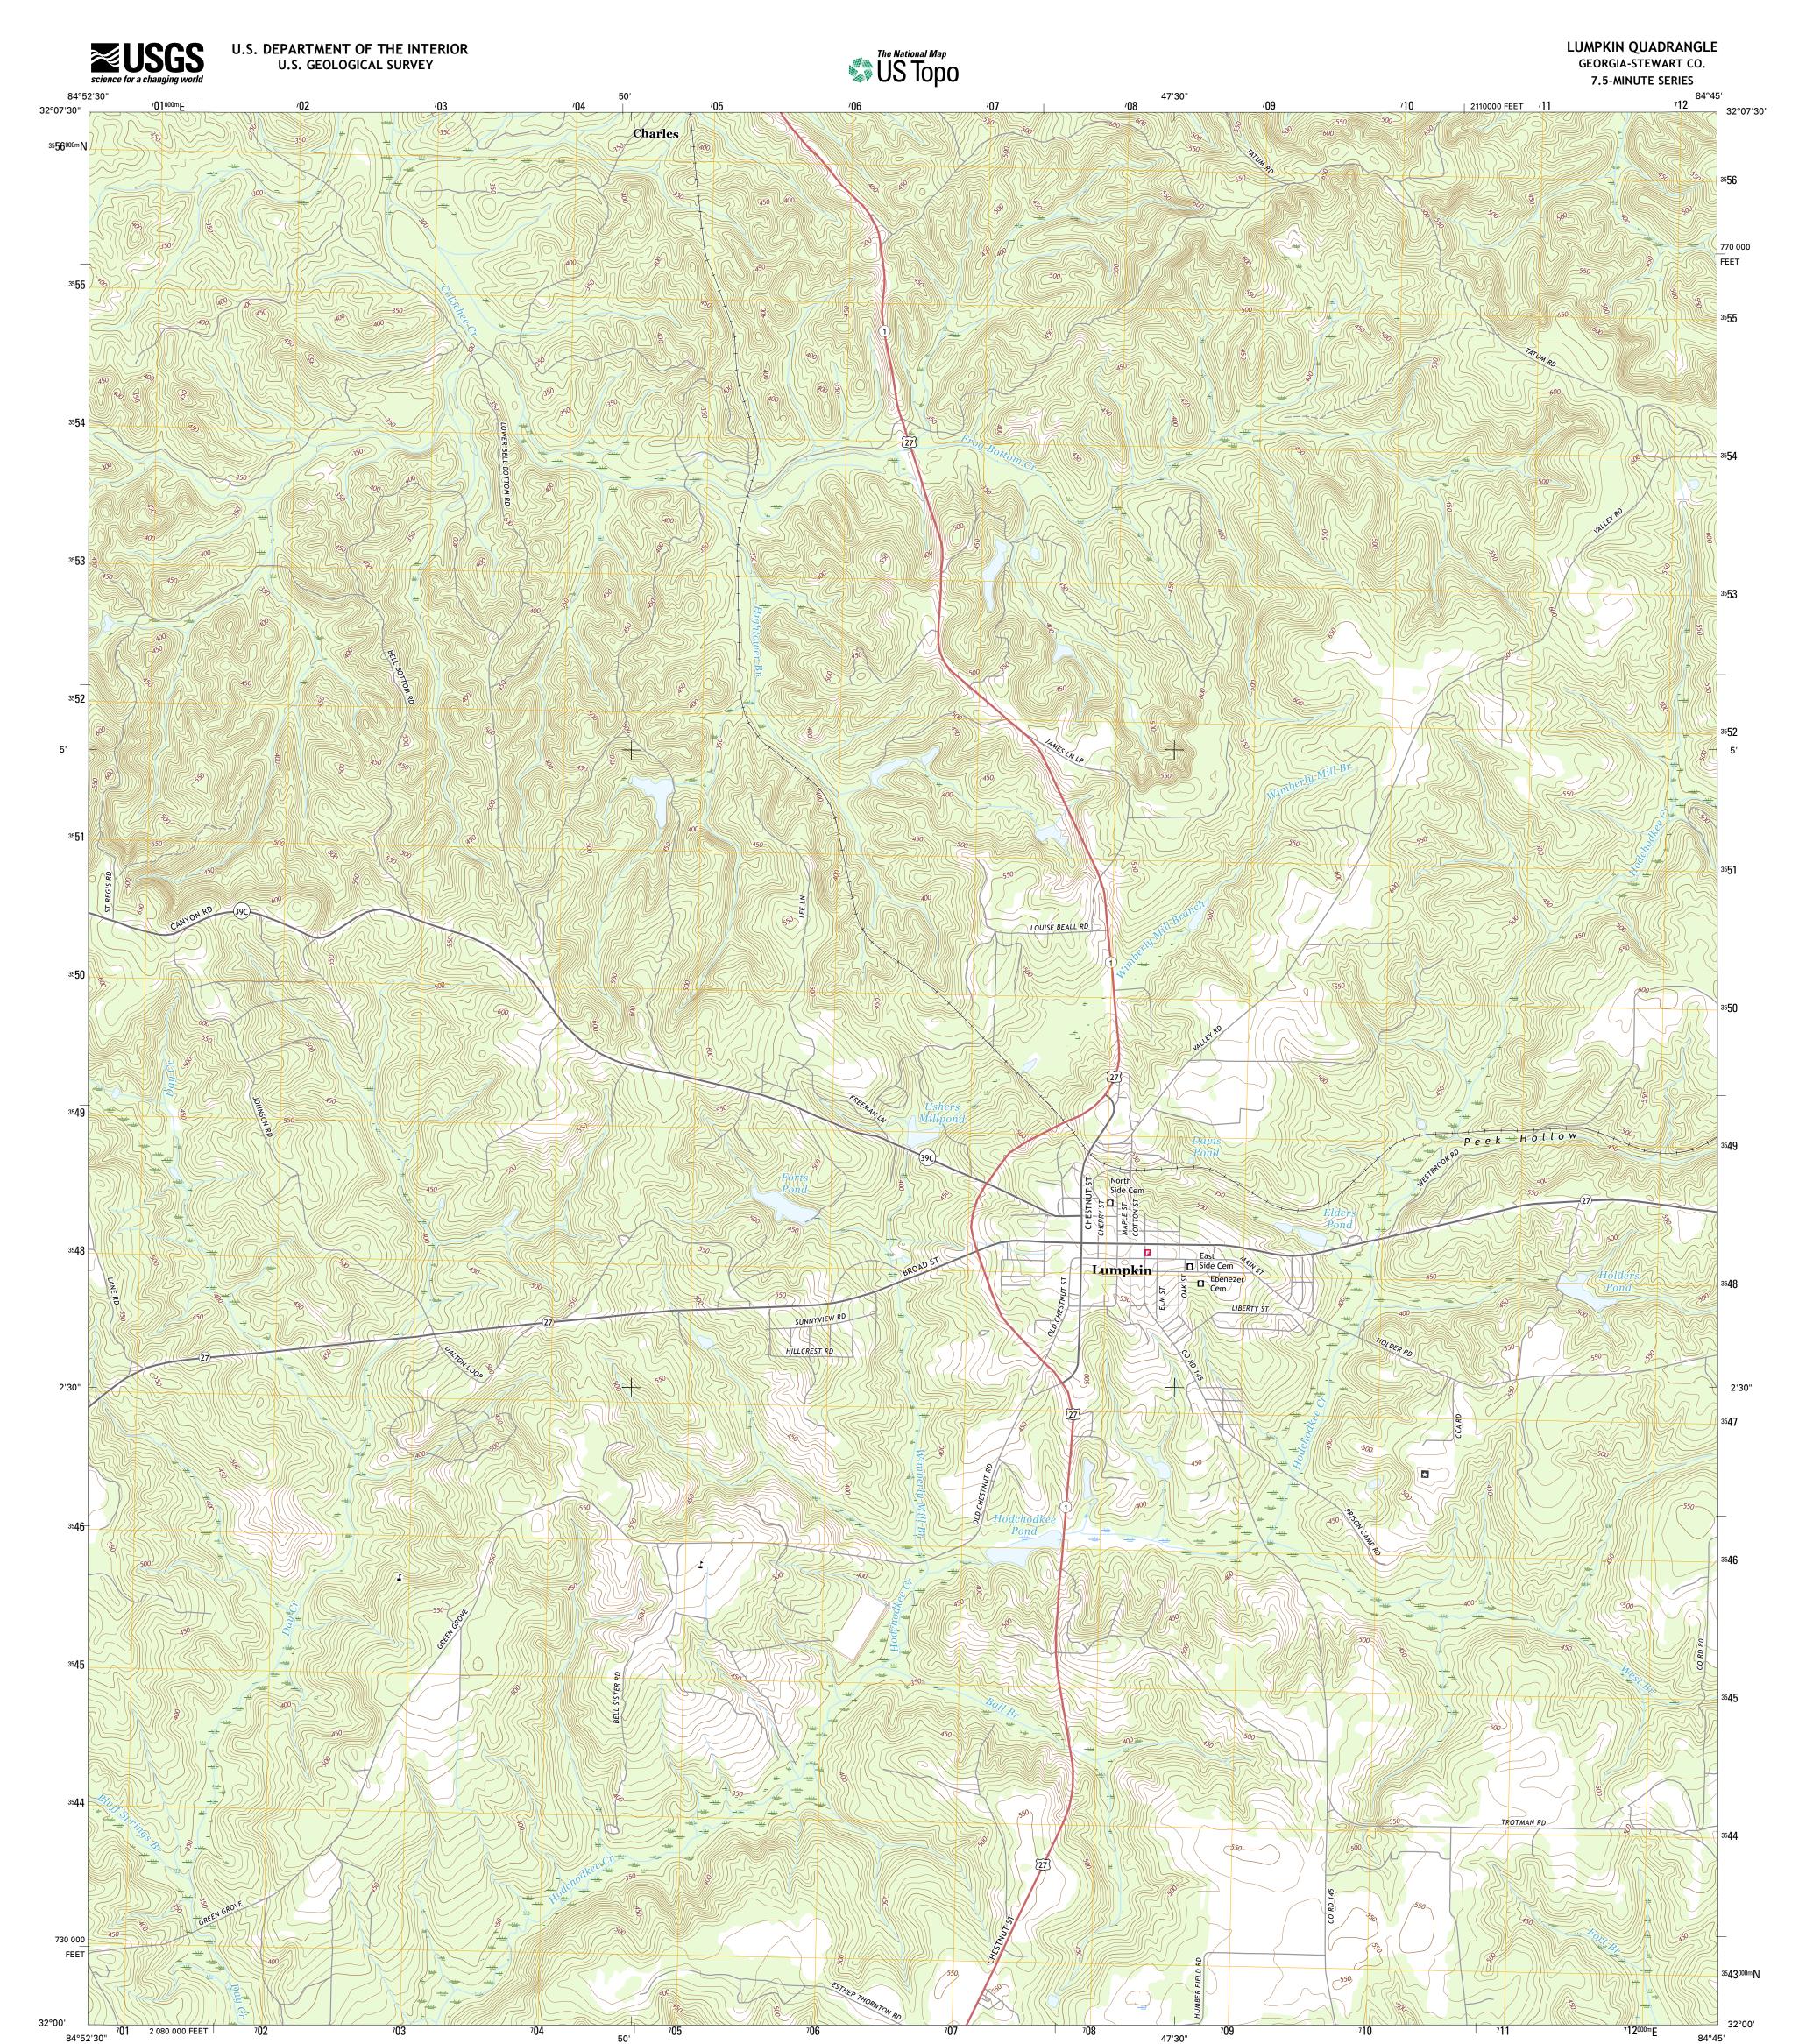

84°52'30"

Produced by the United States Geological Survey North American Datum of 1983 (NAD83) World Geodetic System of 1984 (WGS84). Projection and 1 000-meter grid: Universal Transverse Mercator, Zone 16S 10 000-foot ticks: Georgia Coordinate System of 1983 (west zone)

4° 32' 81 MILS

This map is not a legal document. Boundaries may be generalized for this map scale. Private lands within government reservations may not be shown. Obtain permission before entering private lands. entering private lands. Imagery......NAIP, December 2015 Roads......U.S. Census Bureau, 2015 - 2016 Names.....GNIS, 2016 Hydrography.....National Hydrography Dataset, 2015 Contours....National Elevation Dataset, 2008 Boundaries.....Multiple sources; see metadata file 1972 - 2016

Wetlands......FWS National Wetlands Inventory 1977 - 2014

ROAD CLASSIFICATION Expressway Local Connector 🛛 🗕 Local Road Secondary Hwy 🛛 🗕 \_\_\_\_\_ 4WD US Route State Route 🛑 Interstate Route

LUMPKIN, GA

2017

4 Lumpkin SW 5 Richland 6 Sanford 7 County Line 8 Benevolence ADJOINING QUADRANGLES

Ramp

## NSN. 7643016361775 NGA REF NO. US GS X 24 K 26947