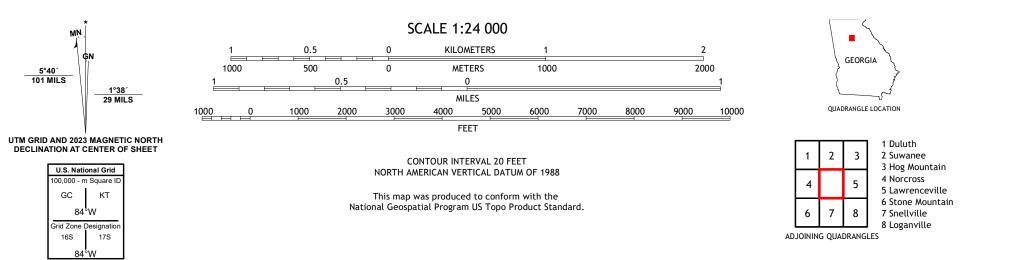

## U.S. DEPARTMENT OF THE INTERIOR U.S. GEOLOGICAL SURVEY

LUXOMNI QUADRANGLE GEORGIA - GWINNETT COUNTY 7.5-MINUTE SERIES

Produced by the United States Geological Survey North American Datum of 1983 (NAD83) World Geodetic System of 1984 (WGS84). Projection and 1 000-meter grid:Universal Transverse Mercator, Zone 16S This map is not a legal document. Boundaries may be generalized for this map scale. Private lands within government reservations may not be shown. Obtain permission before entering private lands.

Imagery.NAIP, October 2017 - December 2017Roads.U.S. Census Bureau, 2016 - 2017Names.GNIS, 1979 - 2023Hydrography.National Hydrography Dataset, 2002 - 2022Contours.National Elevation Dataset, 2023Boundaries.Multiple sources; see metadata file 2021 - 2022Wetlands.FWS National Wetlands Inventory Not Available

 Expressway
 Local Connector

 Secondary Hwy
 Local Road

 Ramp
 4WD

 Interstate Route
 US Route

LUXOMNI, GA

2024

NGA REF NO. U S G S X 2 4 K 2 6 9 9 3