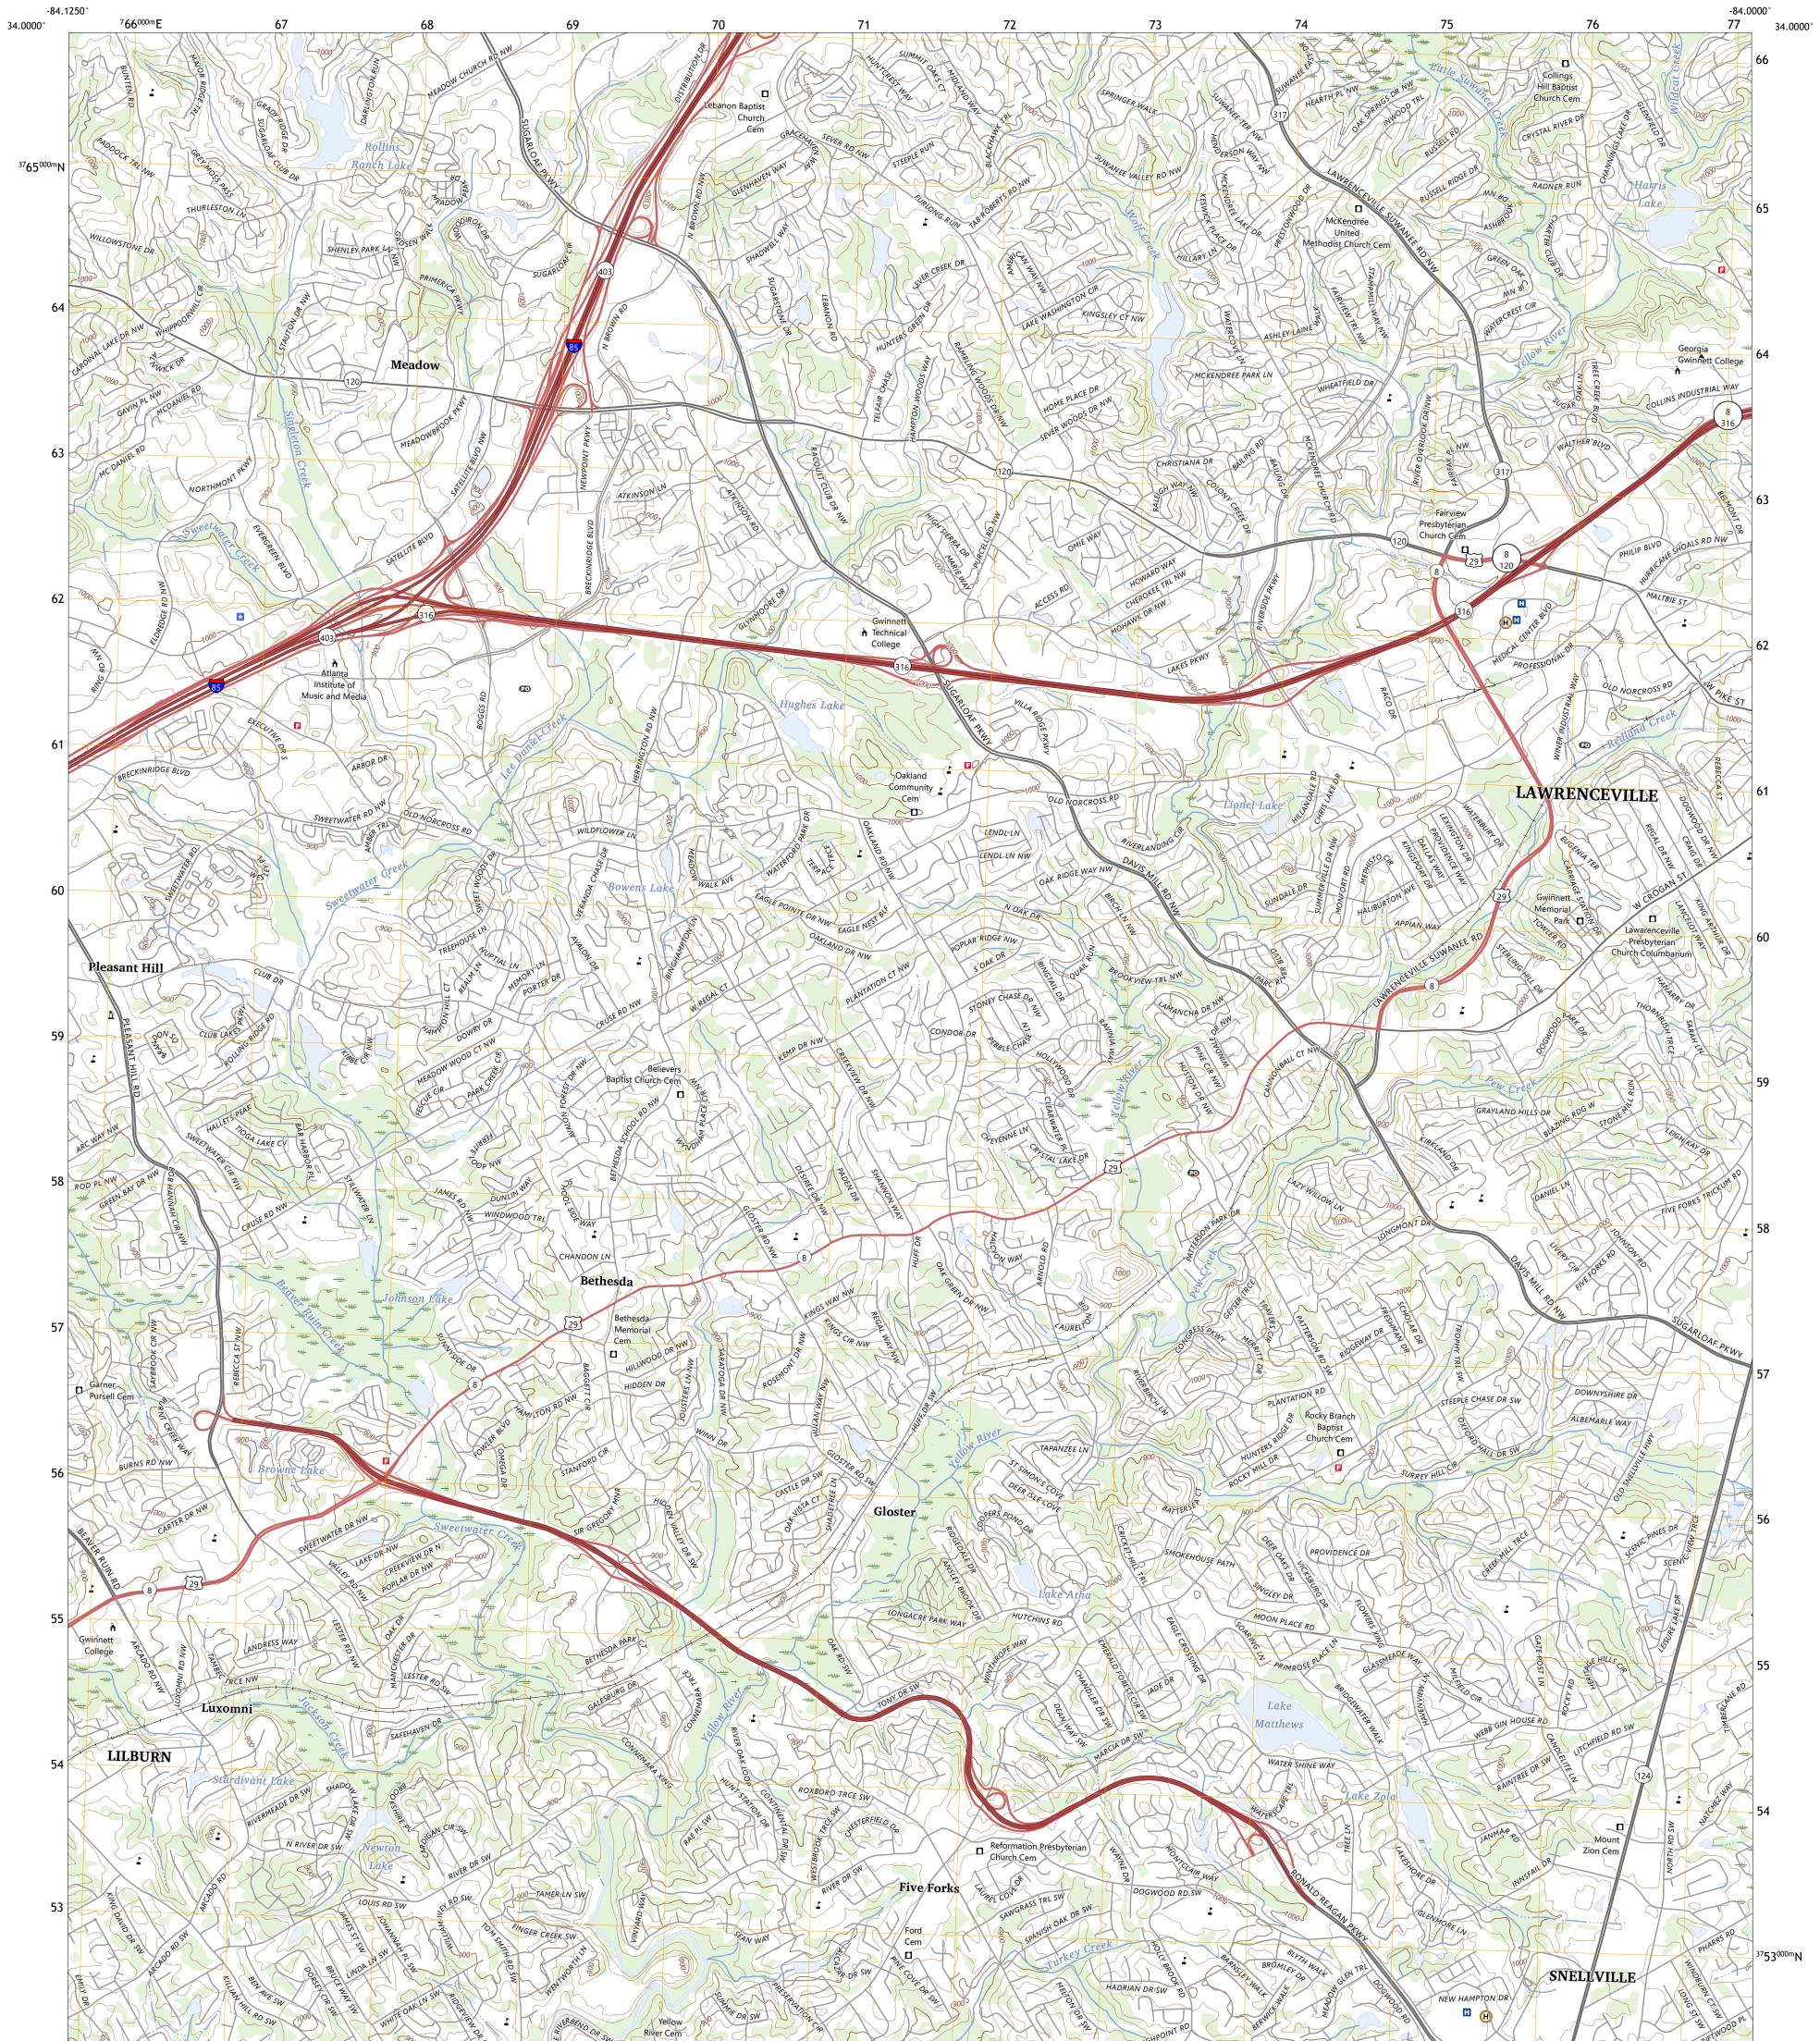

## U.S. DEPARTMENT OF THE INTERIOR U.S. GEOLOGICAL SURVEY

LUXOMNI QUADRANGLE GEORGIA - GWINNETT COUNTY 7.5-MINUTE SERIES

Produced by the United States Geological Survey North American Datum of 1983 (NAD83) World Geodetic System of 1984 (WGS84). Projection and 1 000-meter grid:Universal Transverse Mercator, Zone 16S This map is not a legal document. Boundaries may be generalized for this map scale. Private lands within government reservations may not be shown. Obtain permission before entering private lands.

Imagery.NAIP, October 2017 - December 2017Roads.U.S. Census Bureau, 2016 - 2017Names.GNIS, 1979 - 2023Hydrography.National Hydrography Dataset, 2002 - 2022Contours.National Elevation Dataset, 2023Boundaries.Multiple sources; see metadata file 2021 - 2022Wetlands.FWS National Wetlands Inventory Not Available