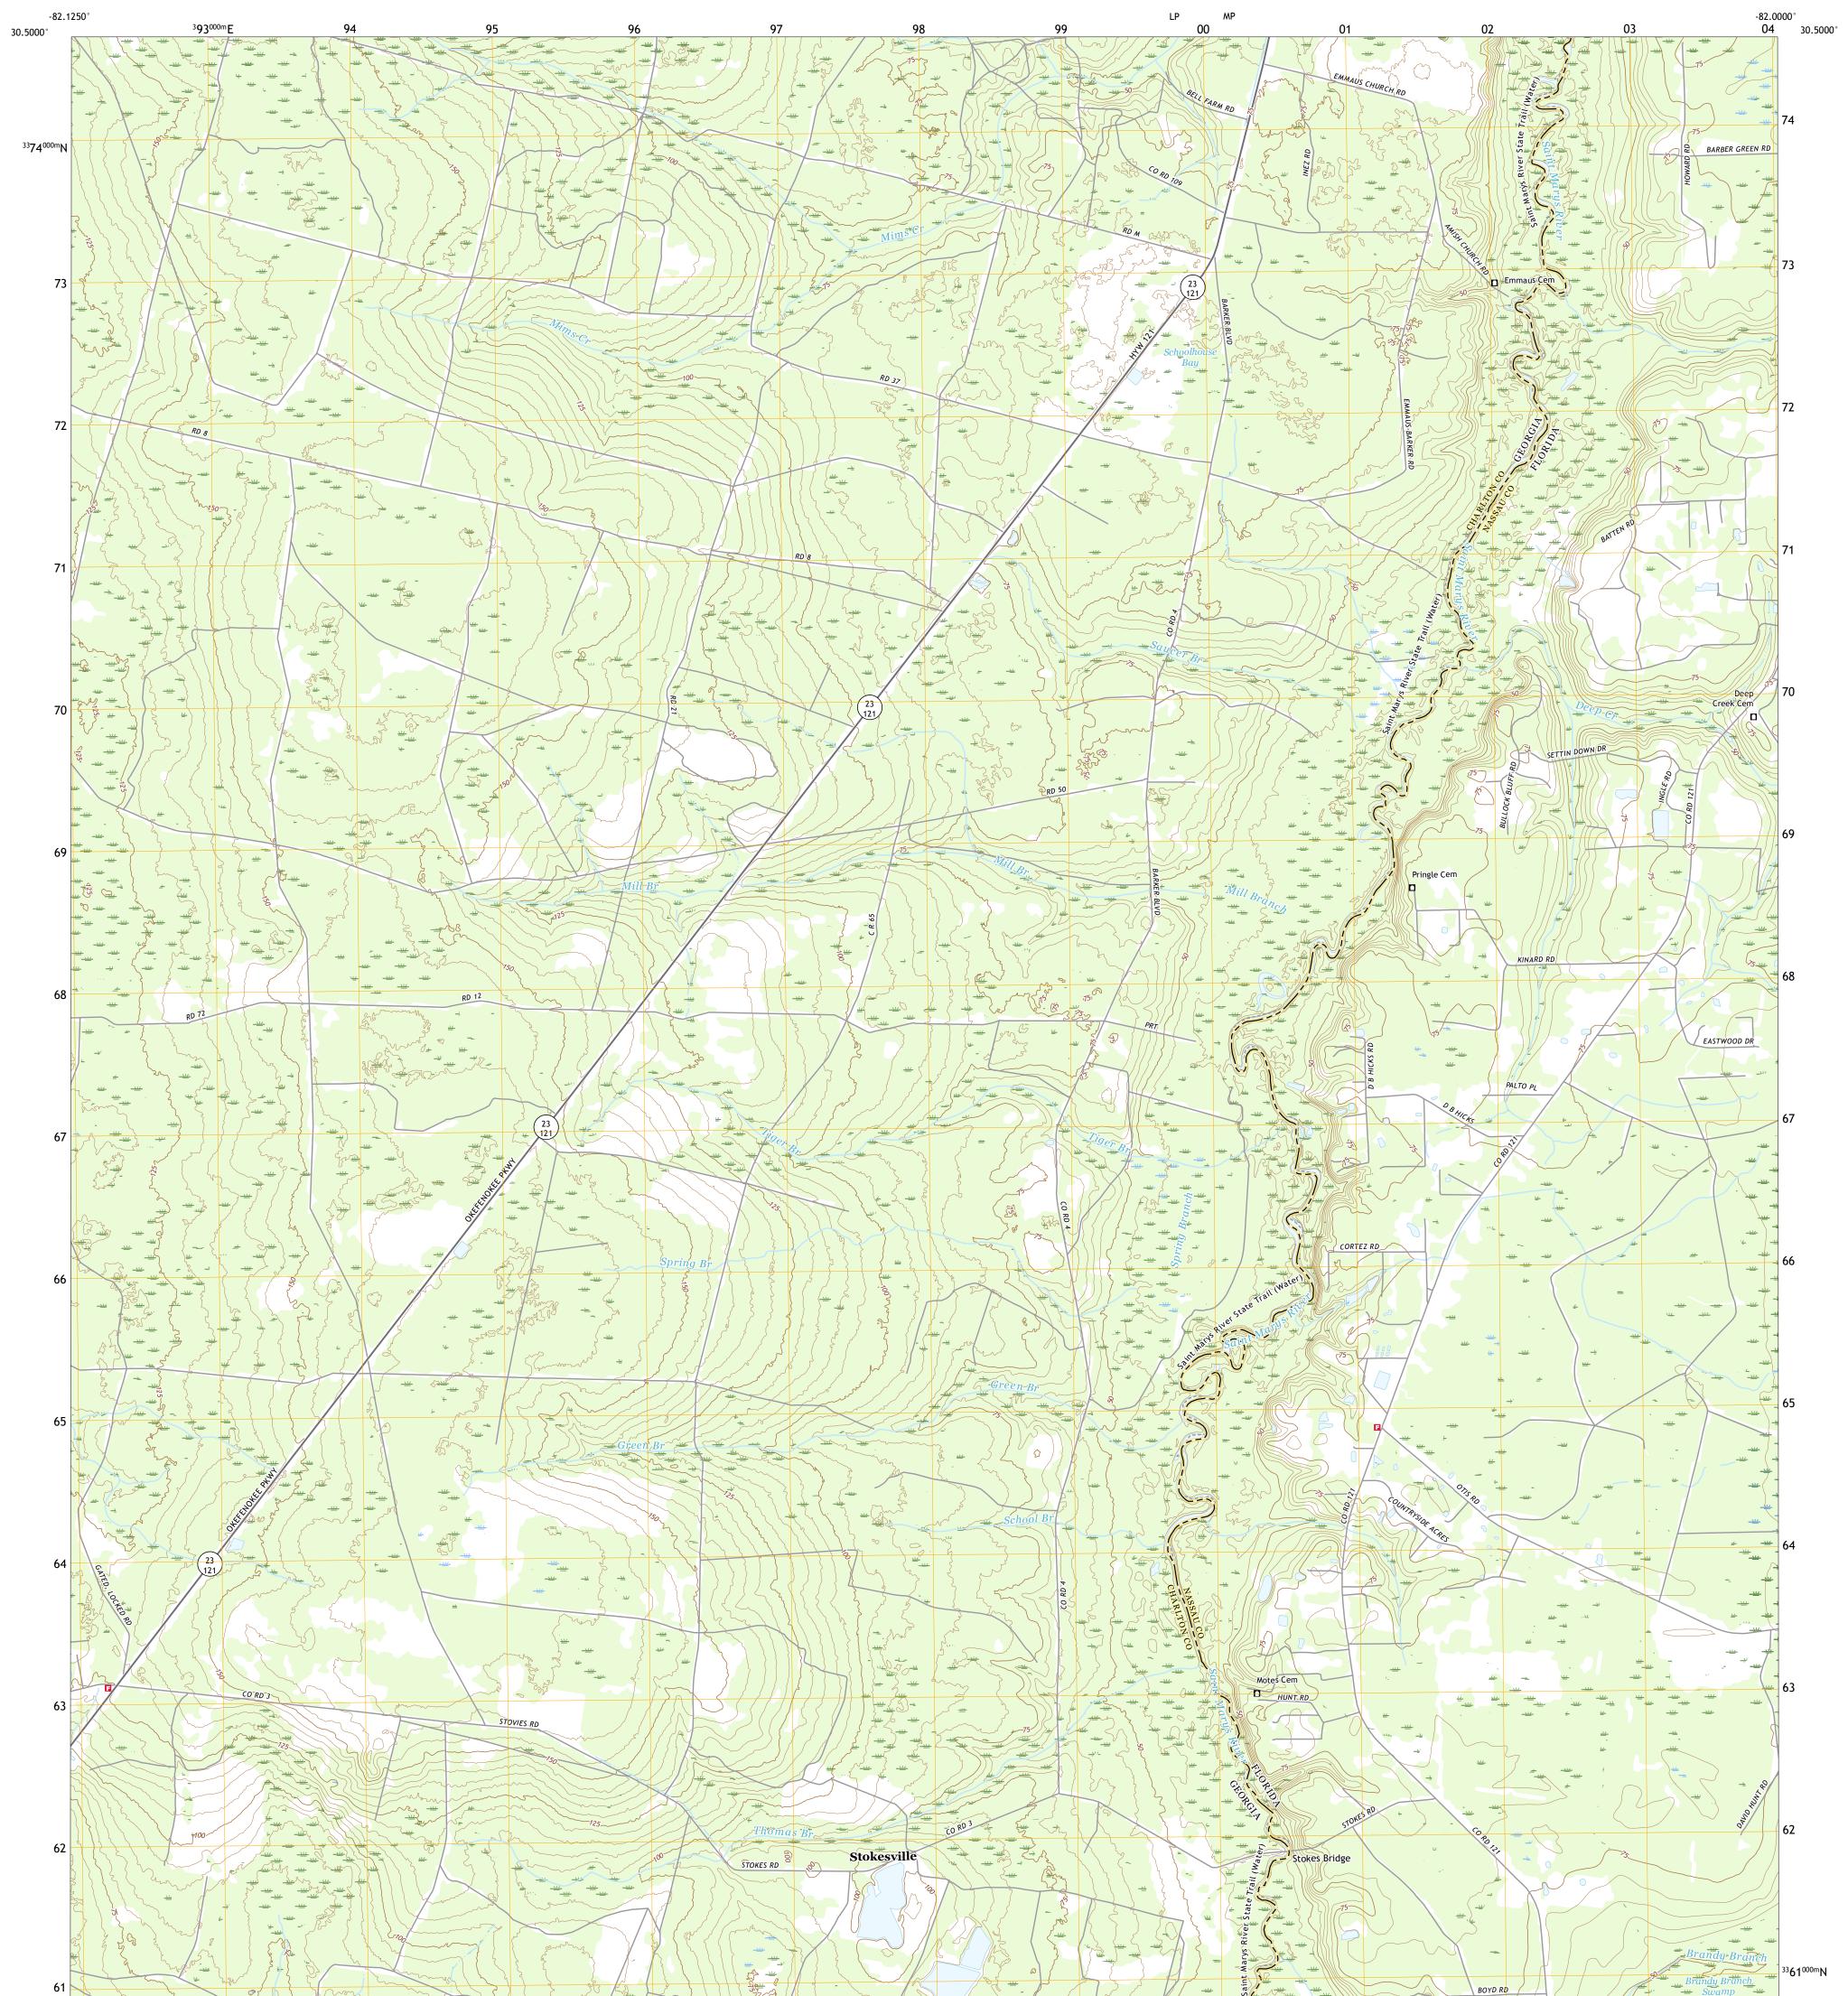

## U.S. DEPARTMENT OF THE INTERIOR U.S. GEOLOGICAL SURVEY

MACCLENNY NE QUADRANGLE GEORGIA - FLORIDA 7.5-MINUTE SERIES

Produced by the United States Geological Survey North American Datum of 1983 (NAD83) World Geodetic System of 1984 (WGS84). Projection and 1 000-meter grid:Universal Transverse Mercator, Zone 17R This map is not a legal document. Boundaries may be generalized for this map scale. Private lands within government reservations may not be shown. Obtain permission before entering private lands.

Imagery......NAIP, October 2017 - January 2018 Roads......U.S. Census Bureau, 2016 - 2017 Names......GNIS, 1979 - 2019 Hydrography......GNIS, 1979 - 2019 Contours.....National Hydrography Dataset, 1899 - 2019 Contours.....National Elevation Dataset, 2008 - 2012 Boundaries......Multiple sources; see metadata file 2018 - 2019 Public Land Survey System......BLM, 2017 Wetlands......BLM, 2017

## NSN. 7643016361781 NGA REF NO. US GS X 24 K 27097