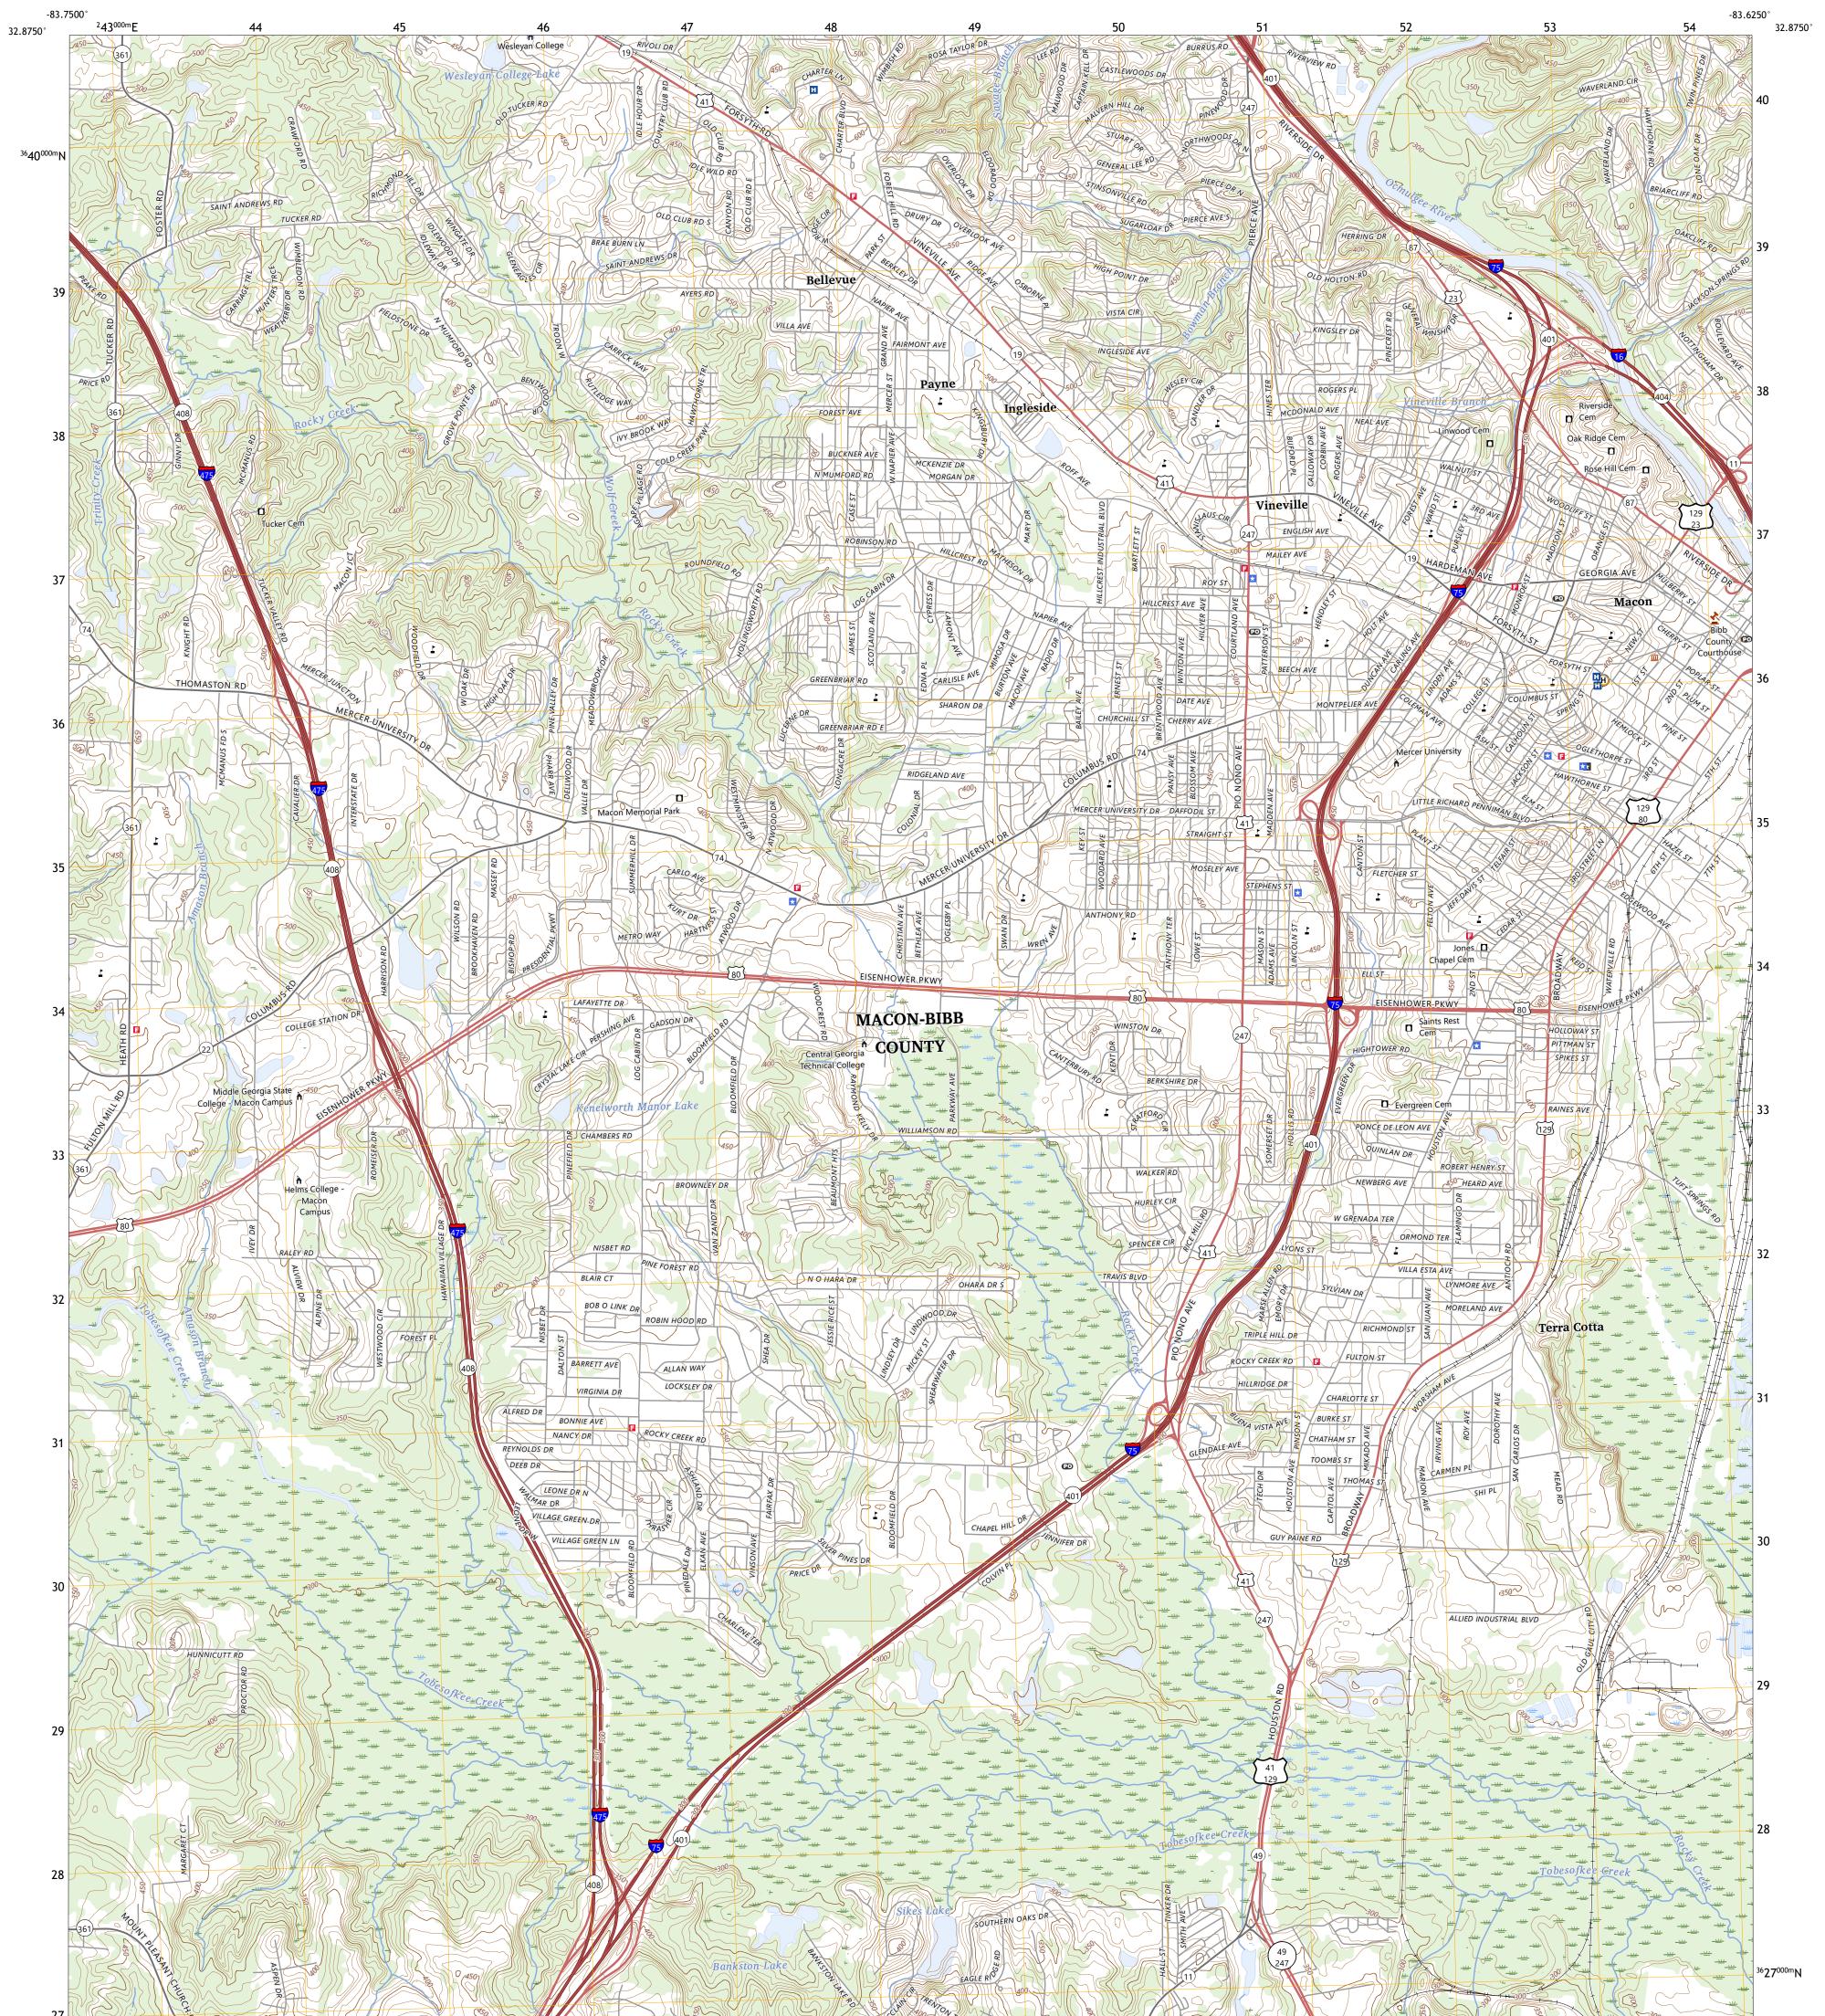

Science for a changing world

U.S. DEPARTMENT OF THE INTERIOR U.S. GEOLOGICAL SURVEY

MACON WEST QUADRANGLE **GEORGIA - BIBB COUNTY** 7.5-MINUTE SERIES

Produced by the United States Geological Survey North American Datum of 1983 (NAD83) World Geodetic System of 1984 (WGS84). Projection and 1 000-meter grid: Universal Transverse Mercator, Zone 17S This map is not a legal document. Boundaries may be generalized for this map scale. Private lands within government reservations may not be shown. Obtain permission before entering private lands.