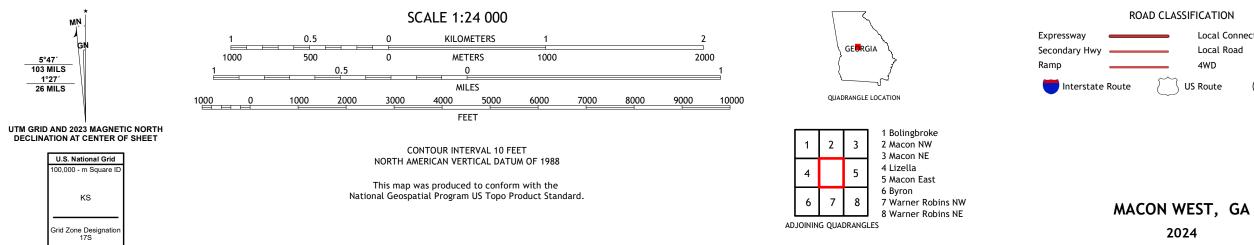

Science for a changing world

U.S. DEPARTMENT OF THE INTERIOR U.S. GEOLOGICAL SURVEY

MACON WEST QUADRANGLE **GEORGIA - BIBB COUNTY** 7.5-MINUTE SERIES

Produced by the United States Geological Survey North American Datum of 1983 (NAD83) World Geodetic System of 1984 (WGS84). Projection and 1 000-meter grid: Universal Transverse Mercator, Zone 17S This map is not a legal document. Boundaries may be generalized for this map scale. Private lands within government reservations may not be shown. Obtain permission before entering private lands.