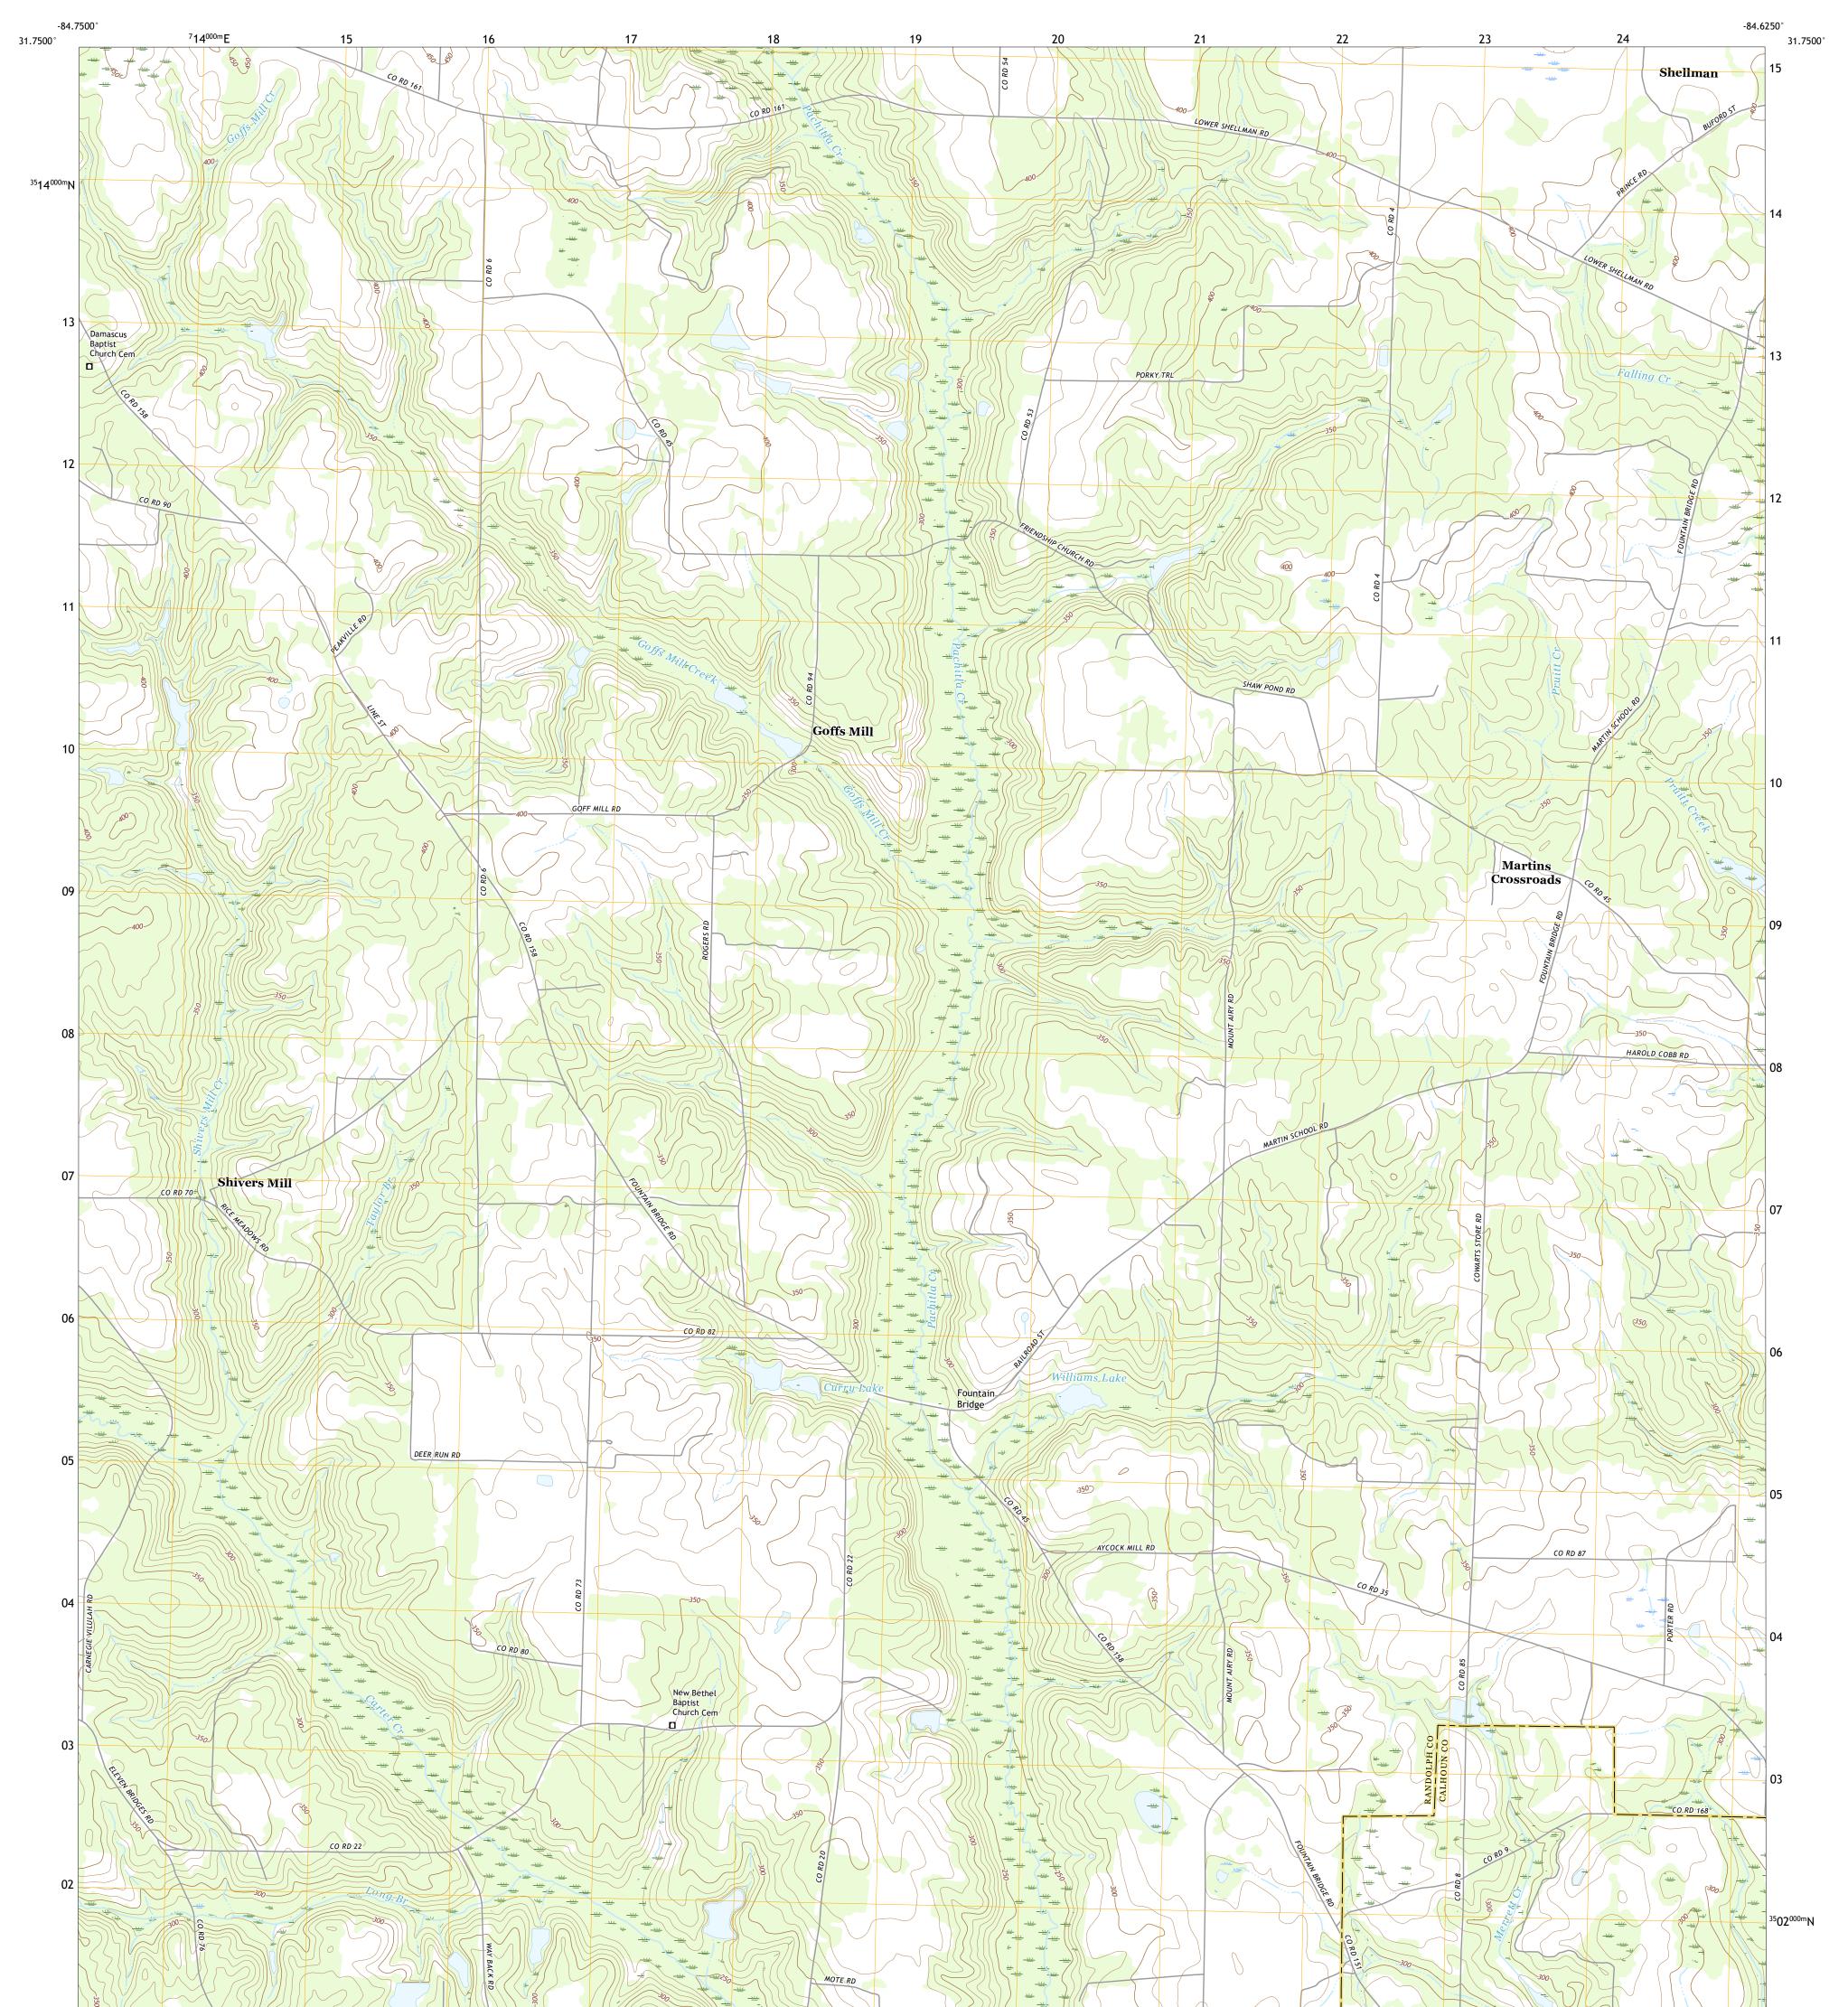

## U.S. DEPARTMENT OF THE INTERIOR U.S. GEOLOGICAL SURVEY

## MARTINS CROSSROADS QUADRANGLE GEORGIA 7.5-MINUTE SERIES

Produced by the United States Geological Survey North American Datum of 1983 (NAD83) World Geodetic System of 1984 (WGS84). Projection and 1 000-meter grid:Universal Transverse Mercator, Zone 16R This map is not a legal document. Boundaries may be generalized for this map scale. Private lands within government reservations may not be shown. Obtain permission before entering private lands.

Imagery.... Roads..... Names..... Hydrography..... Contours.... Boundaries... ..FWS National Wetlands Inventory Not Available Wetlands...

\_