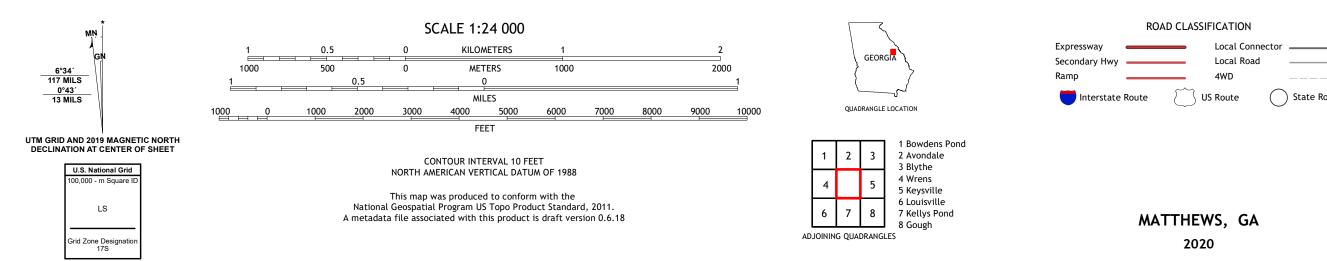

## U.S. DEPARTMENT OF THE INTERIOR U.S. GEOLOGICAL SURVEY

MATTHEWS QUADRANGLE GEORGIA 7.5-MINUTE SERIES

Produced by the United States Geological Survey North American Datum of 1983 (NAD83) World Geodetic System of 1984 (WGS84). Projection and 1 000-meter grid:Universal Transverse Mercator, Zone 175 This map is not a legal document. Boundaries may be generalized for this map scale. Private lands within government reservations may not be shown. Obtain permission before entering private lands.