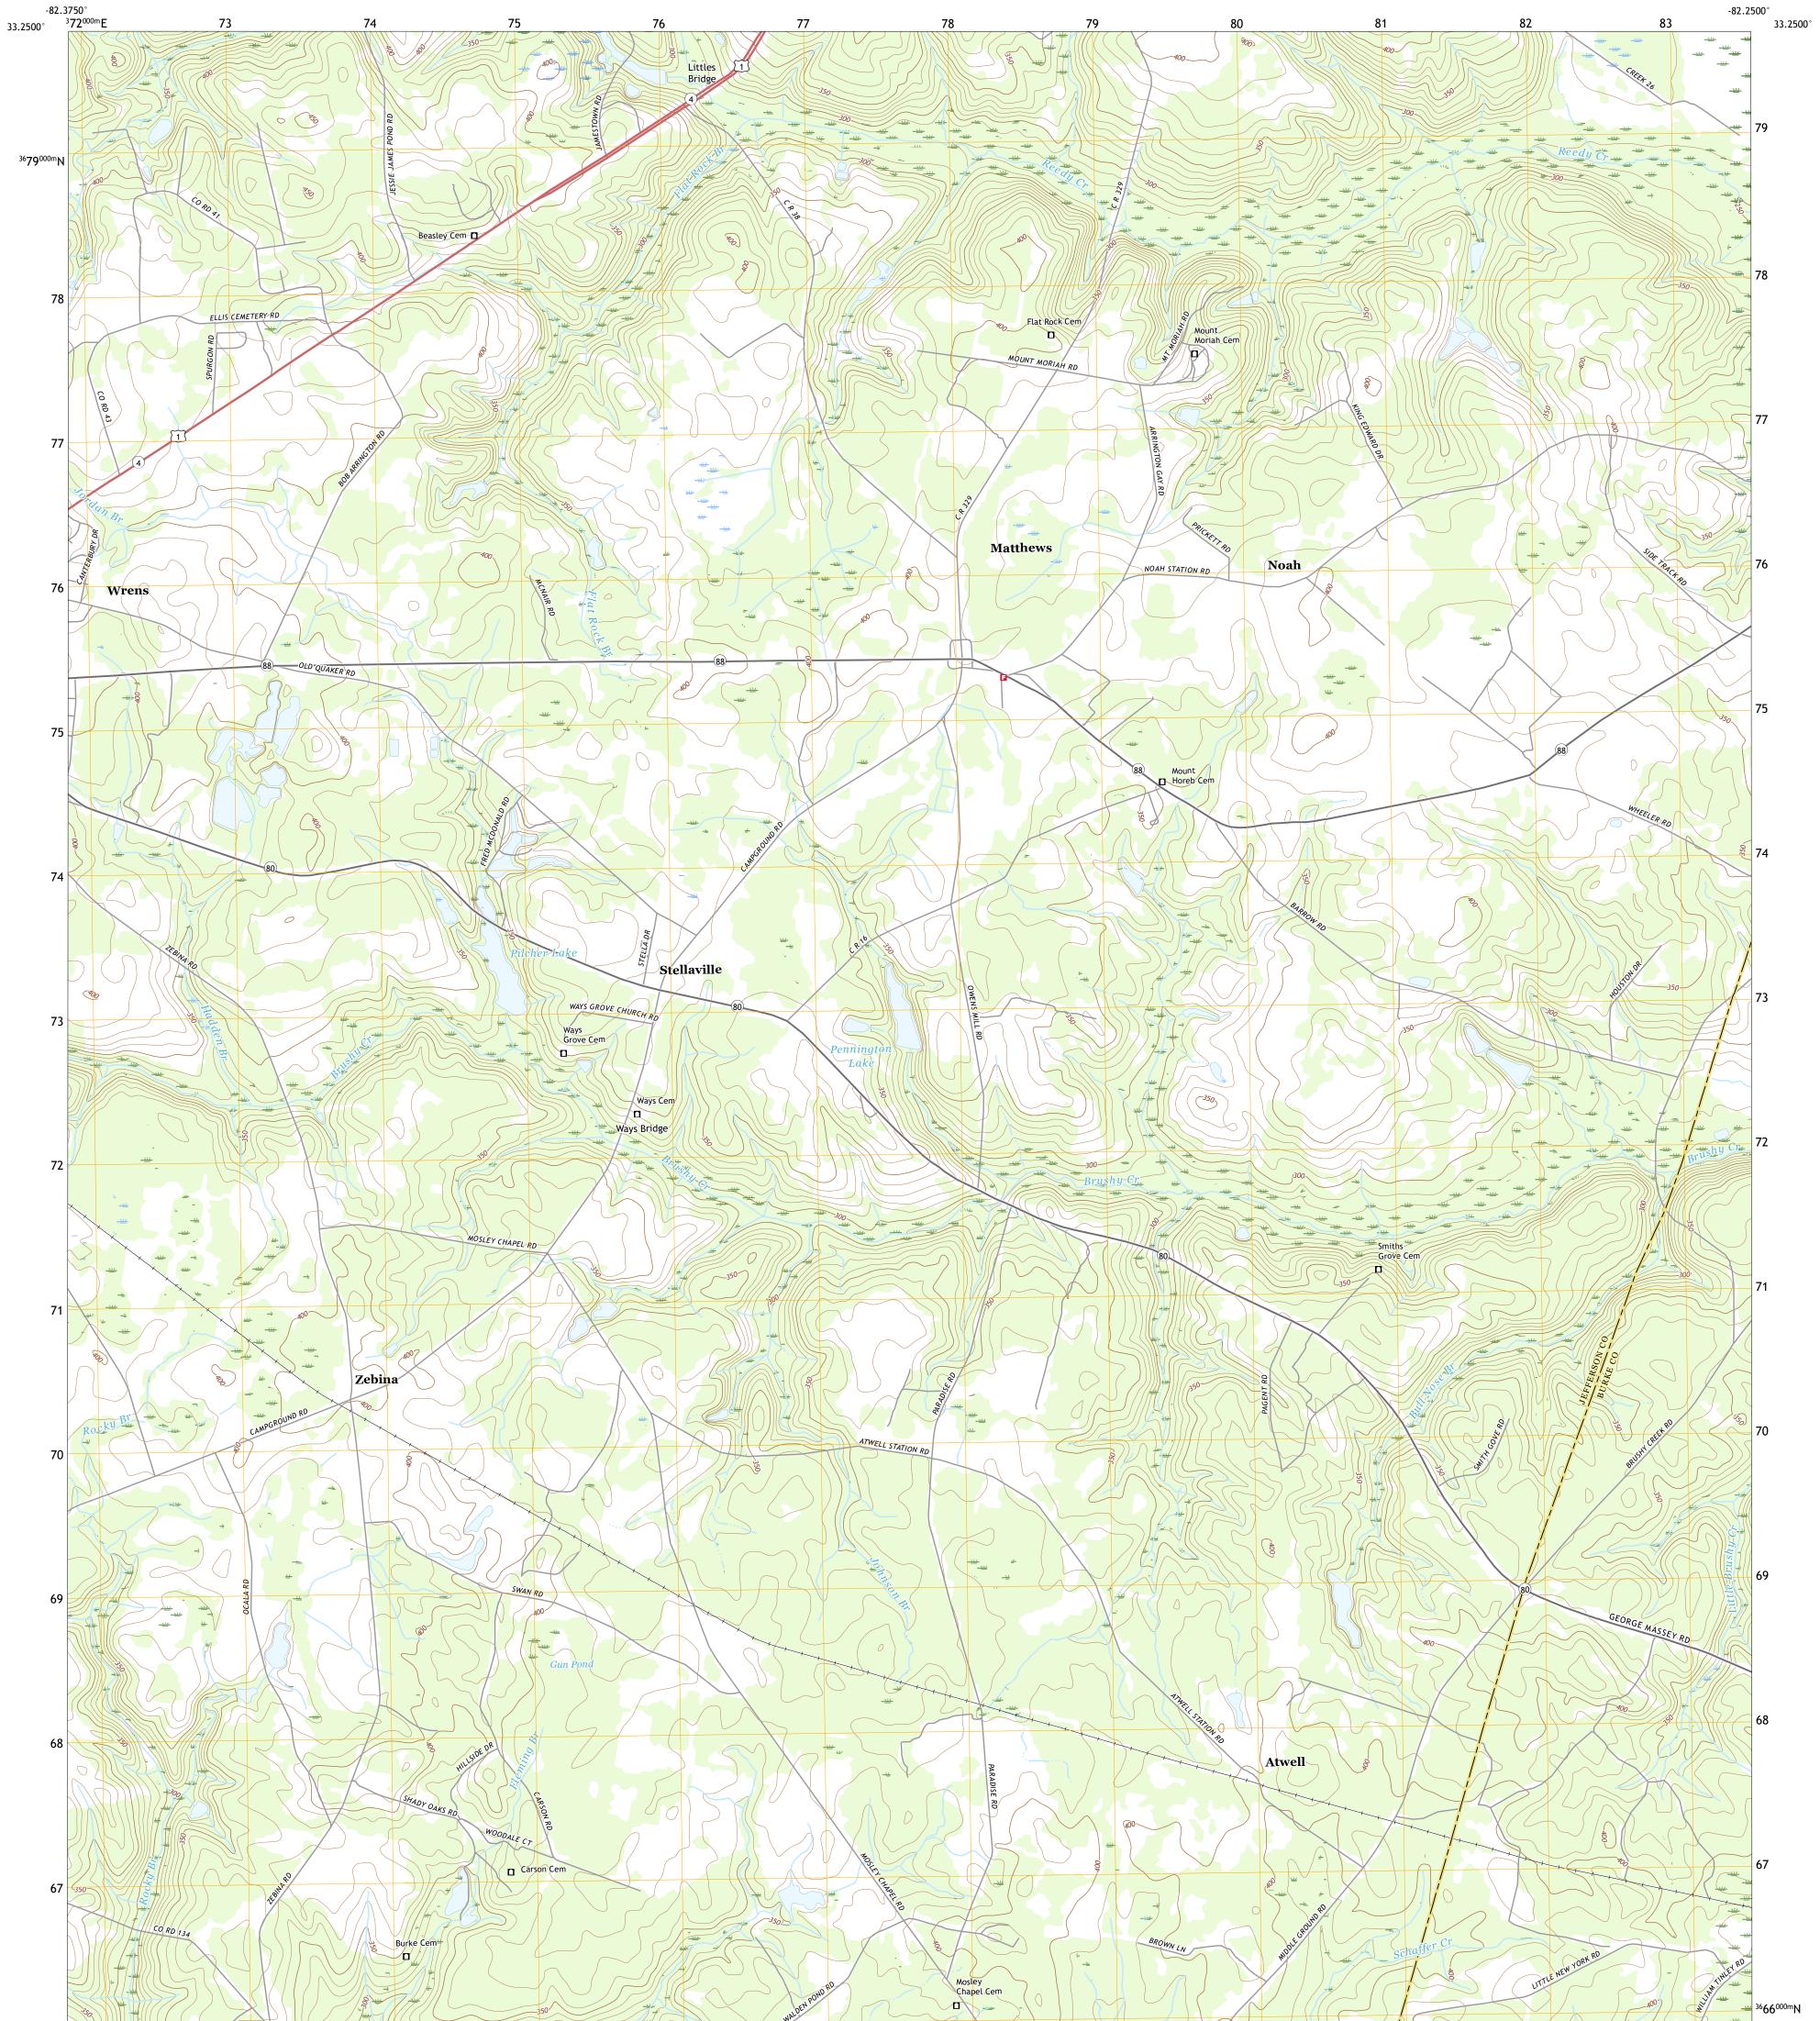

## U.S. DEPARTMENT OF THE INTERIOR U.S. GEOLOGICAL SURVEY

MATTHEWS QUADRANGLE GEORGIA 7.5-MINUTE SERIES

Produced by the United States Geological Survey North American Datum of 1983 (NAD83) World Geodetic System of 1984 (WGS84). Projection and 1 000-meter grid:Universal Transverse Mercator, Zone 175 This map is not a legal document. Boundaries may be generalized for this map scale. Private lands within government reservations may not be shown. Obtain permission before entering private lands.

Imagery.... Roads..... Names..... Hydrography..... Contours.... Boundaries... Wetlands.... ..FWS National Wetlands Inventory Not Available

\_\_\_\_

State Route