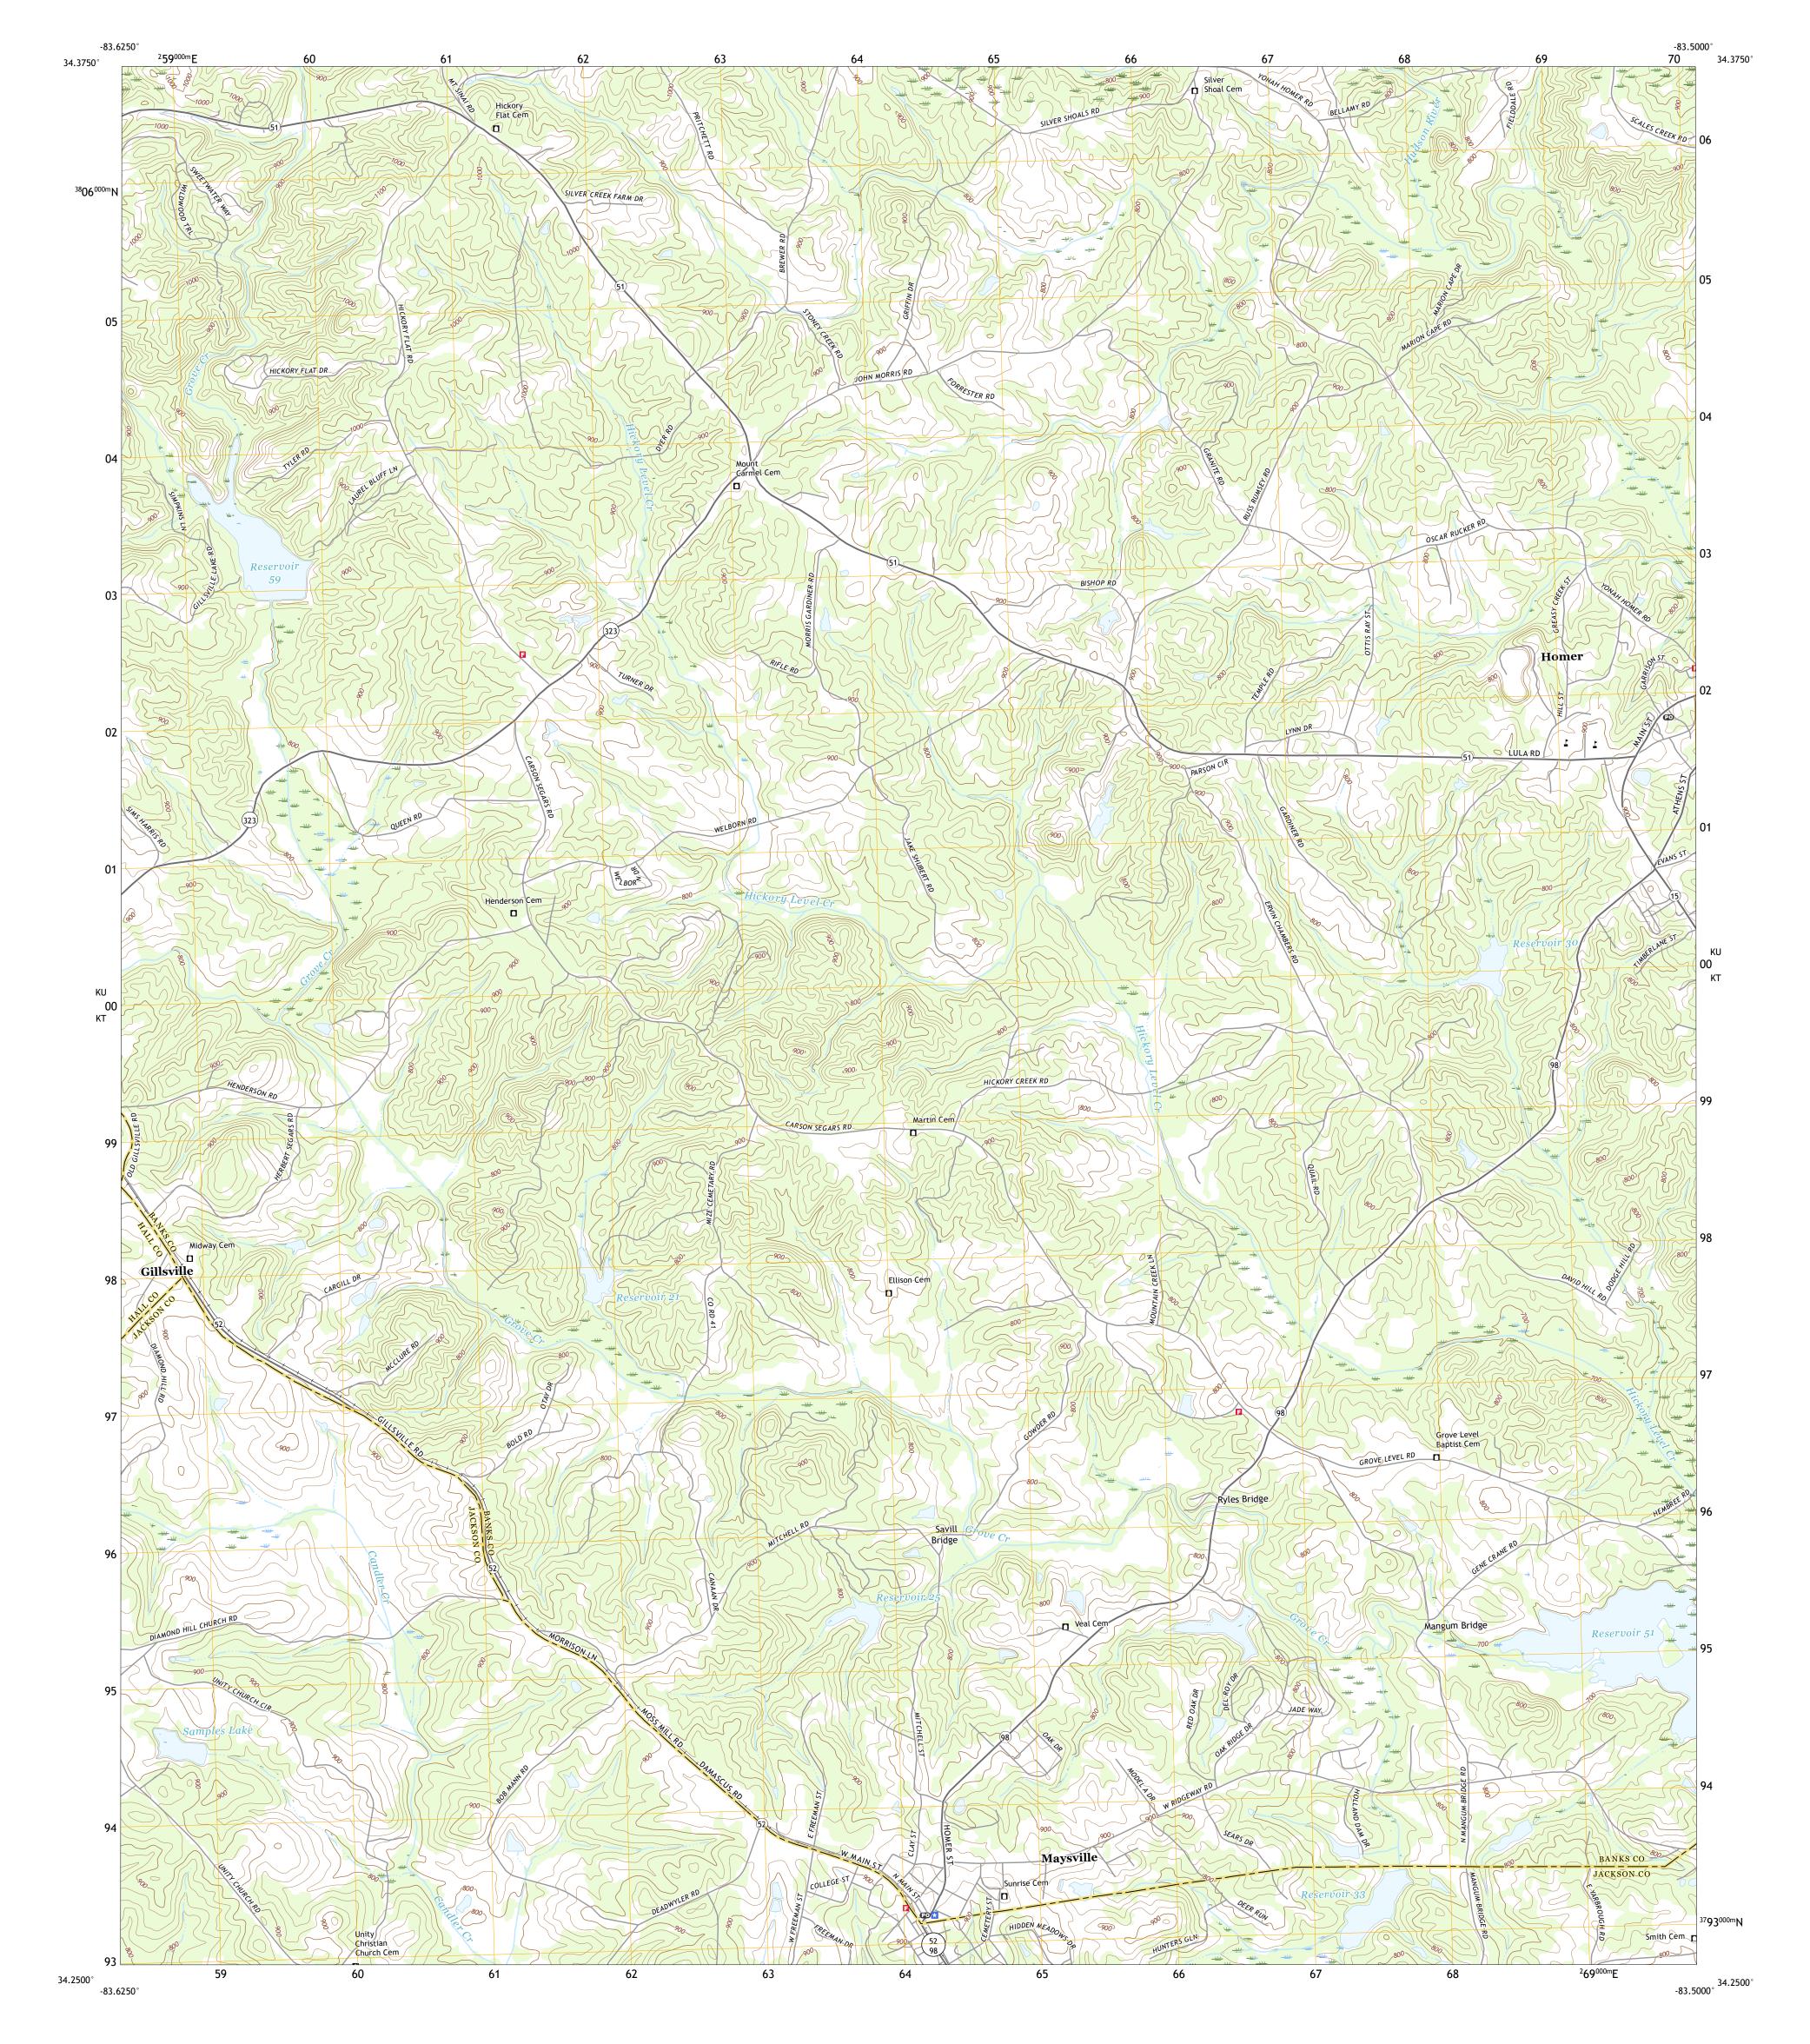

## U.S. DEPARTMENT OF THE INTERIOR U.S. GEOLOGICAL SURVEY

MAYSVILLE QUADRANGLE GEORGIA 7.5-MINUTE SERIES

Produced by the United States Geological Survey North American Datum of 1983 (NAD83) World Geodetic System of 1984 (WGS84). Projection and 1 000-meter grid:Universal Transverse Mercator, Zone 175 This map is not a legal document. Boundaries may be generalized for this map scale. Private lands within government reservations may not be shown. Obtain permission before entering private lands.