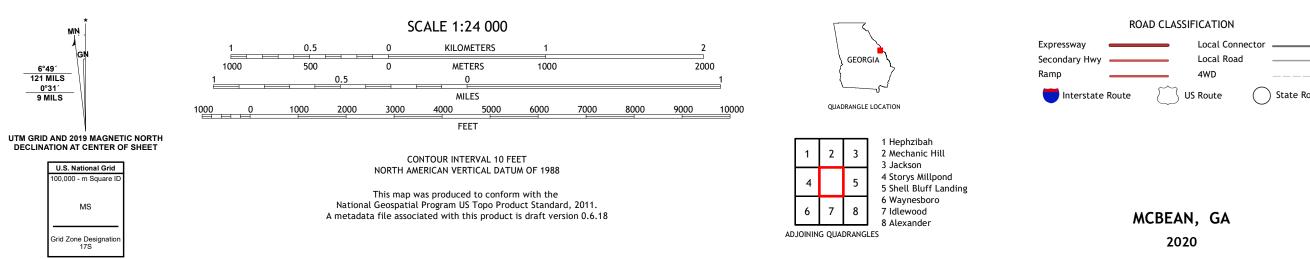

## U.S. DEPARTMENT OF THE INTERIOR U.S. GEOLOGICAL SURVEY

MCBEAN QUADRANGLE GEORGIA 7.5-MINUTE SERIES

Produced by the United States Geological Survey North American Datum of 1983 (NAD83) World Geodetic System of 1984 (WGS84). Projection and 1 000-meter grid:Universal Transverse Mercator, Zone 175 This map is not a legal document. Boundaries may be generalized for this map scale. Private lands within government reservations may not be shown. Obtain permission before entering private lands.

## NSN. 7643016361807

\_\_\_\_

State Route