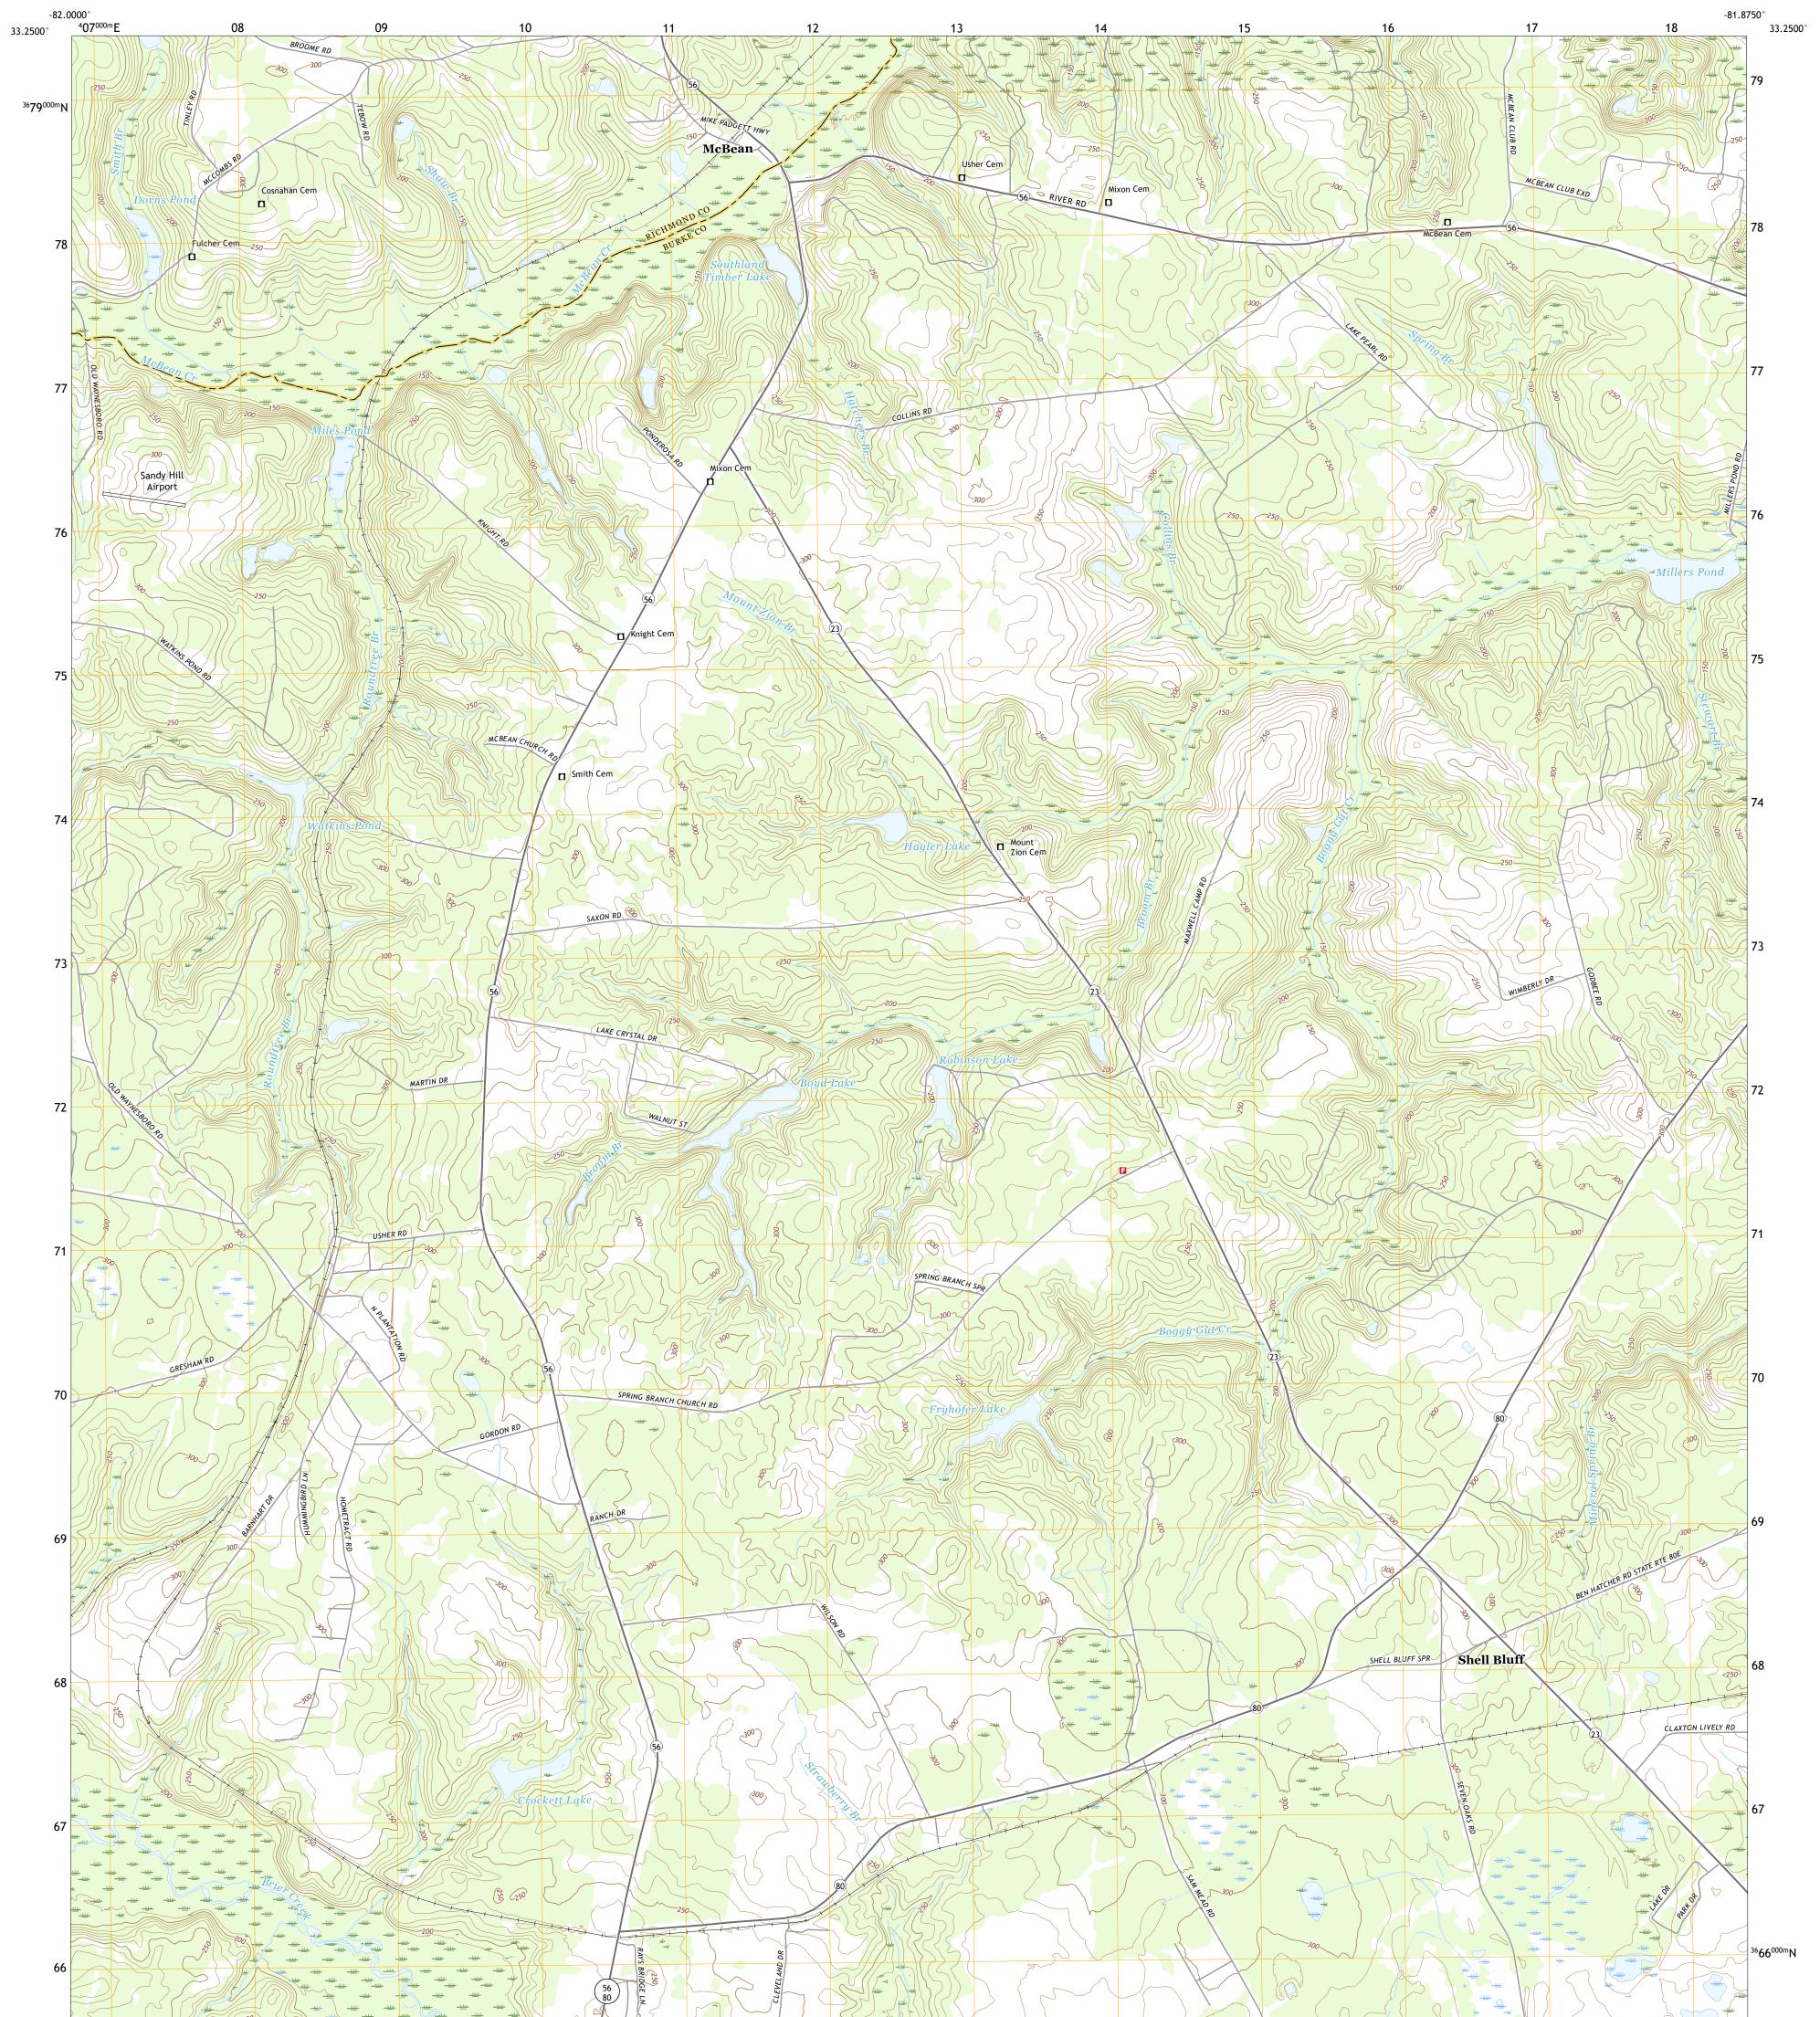

## U.S. DEPARTMENT OF THE INTERIOR U.S. GEOLOGICAL SURVEY

MCBEAN QUADRANGLE GEORGIA 7.5-MINUTE SERIES

Produced by the United States Geological Survey North American Datum of 1983 (NAD83) World Geodetic System of 1984 (WGS84). Projection and 1 000-meter grid:Universal Transverse Mercator, Zone 175 This map is not a legal document. Boundaries may be generalized for this map scale. Private lands within government reservations may not be shown. Obtain permission before entering private lands.

.....NAIP, September 2017 - December 2017 U.S. Census Bureau, 2017 ......GNIS, 1979 - 2019 ......National Hydrography Dataset, 1899 - 2018 .....National Elevation Dataset, 2018 .....Multiple sources; see metadata file 2018 - 2019 Imagery.... Roads..... Names..... Hydrography..... Contours.... Boundaries.... ..FWS National Wetlands Inventory Not Available Wetlands....