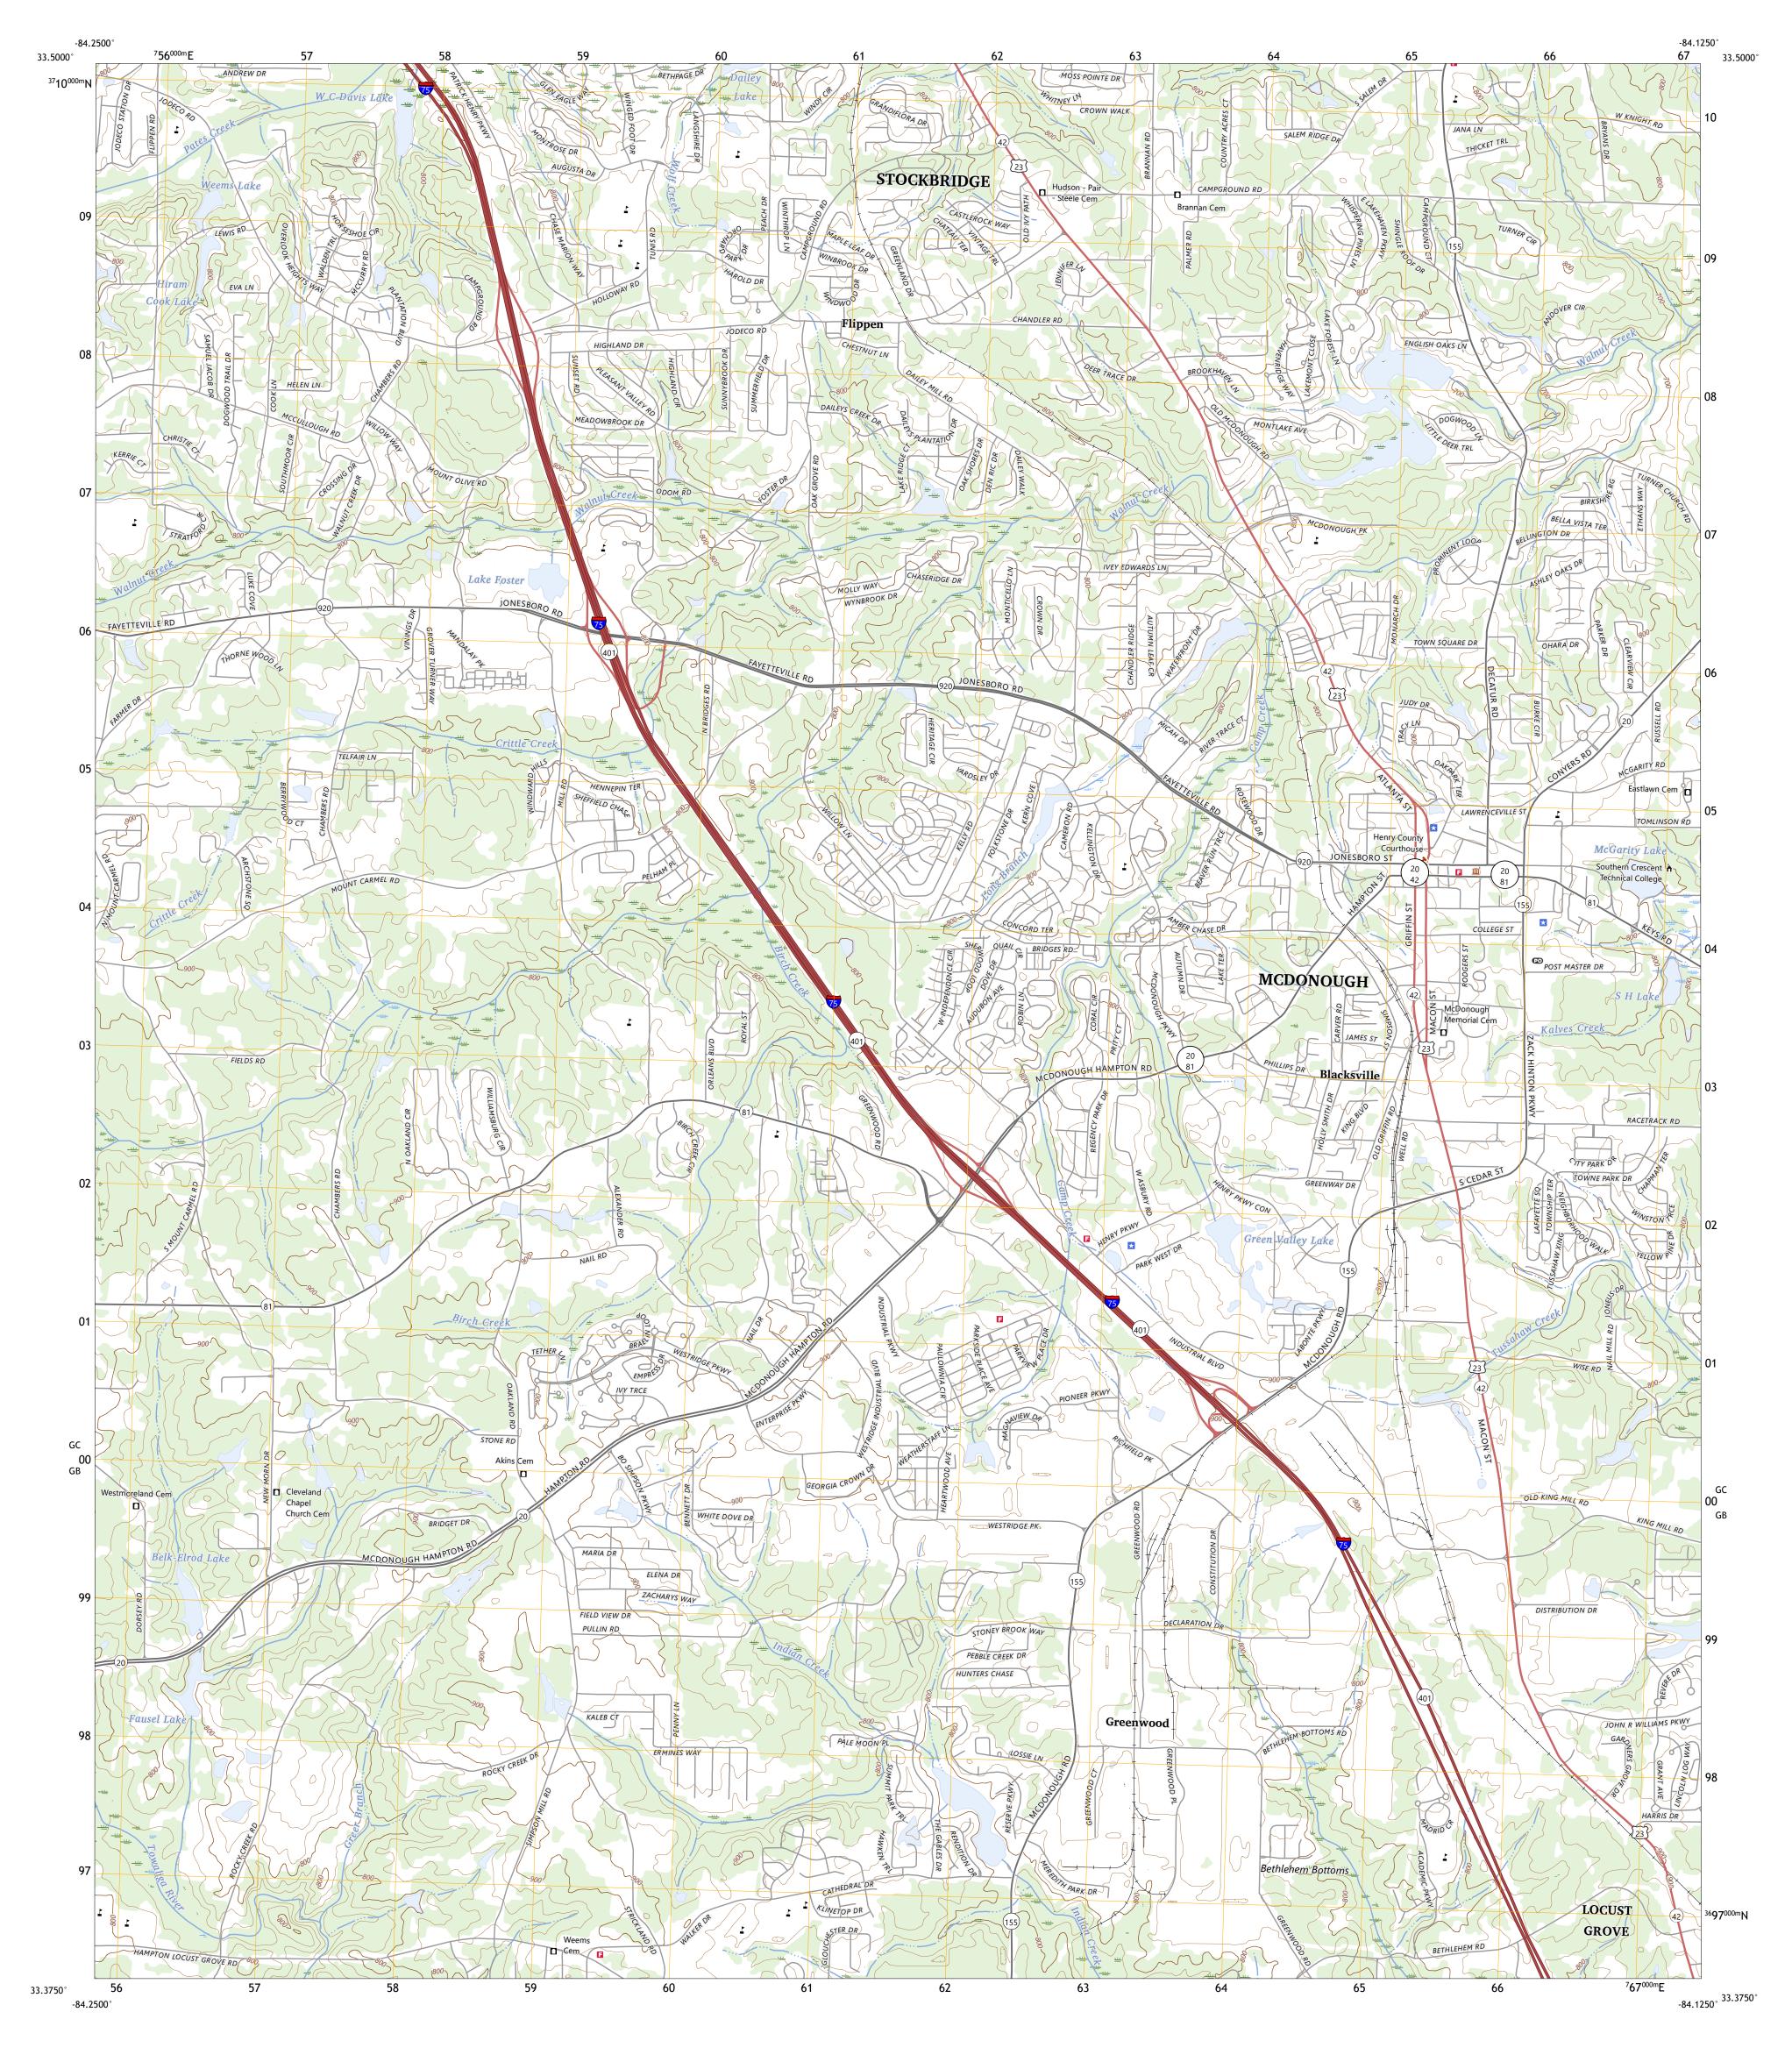

North American Datum of 1983 (NAD83) World Geodetic System of 1984 (WGS84). Projection and 1 000-meter grid:Universal Transverse Mercator, Zone 16S This map is not a legal document. Boundaries may be generalized for this map scale. Private lands within government reservations may not be shown. Obtain permission before entering private lands. Imagery.... Roads..... ...NAIP, September 2017 - December 2017 U.S. Census Bureau, 2016 - 2017 ......GNIS, 1979 - 2023 Names..... Hydrography.....

Wetlands Inventory Not Available

Produced by the United States Geological Survey

..FWS National

Boundaries....

Wetlands...

GC

GB

Grid Zone Designati 16S

This map was produced to conform with the

National Geospatial Program US Topo Product Standard.

GEORGIA

ROAD CLASSIFICATION

US Route

Secondary Hwy -

Interstate Route

Local Connector —

State Route

Local Road

4WD