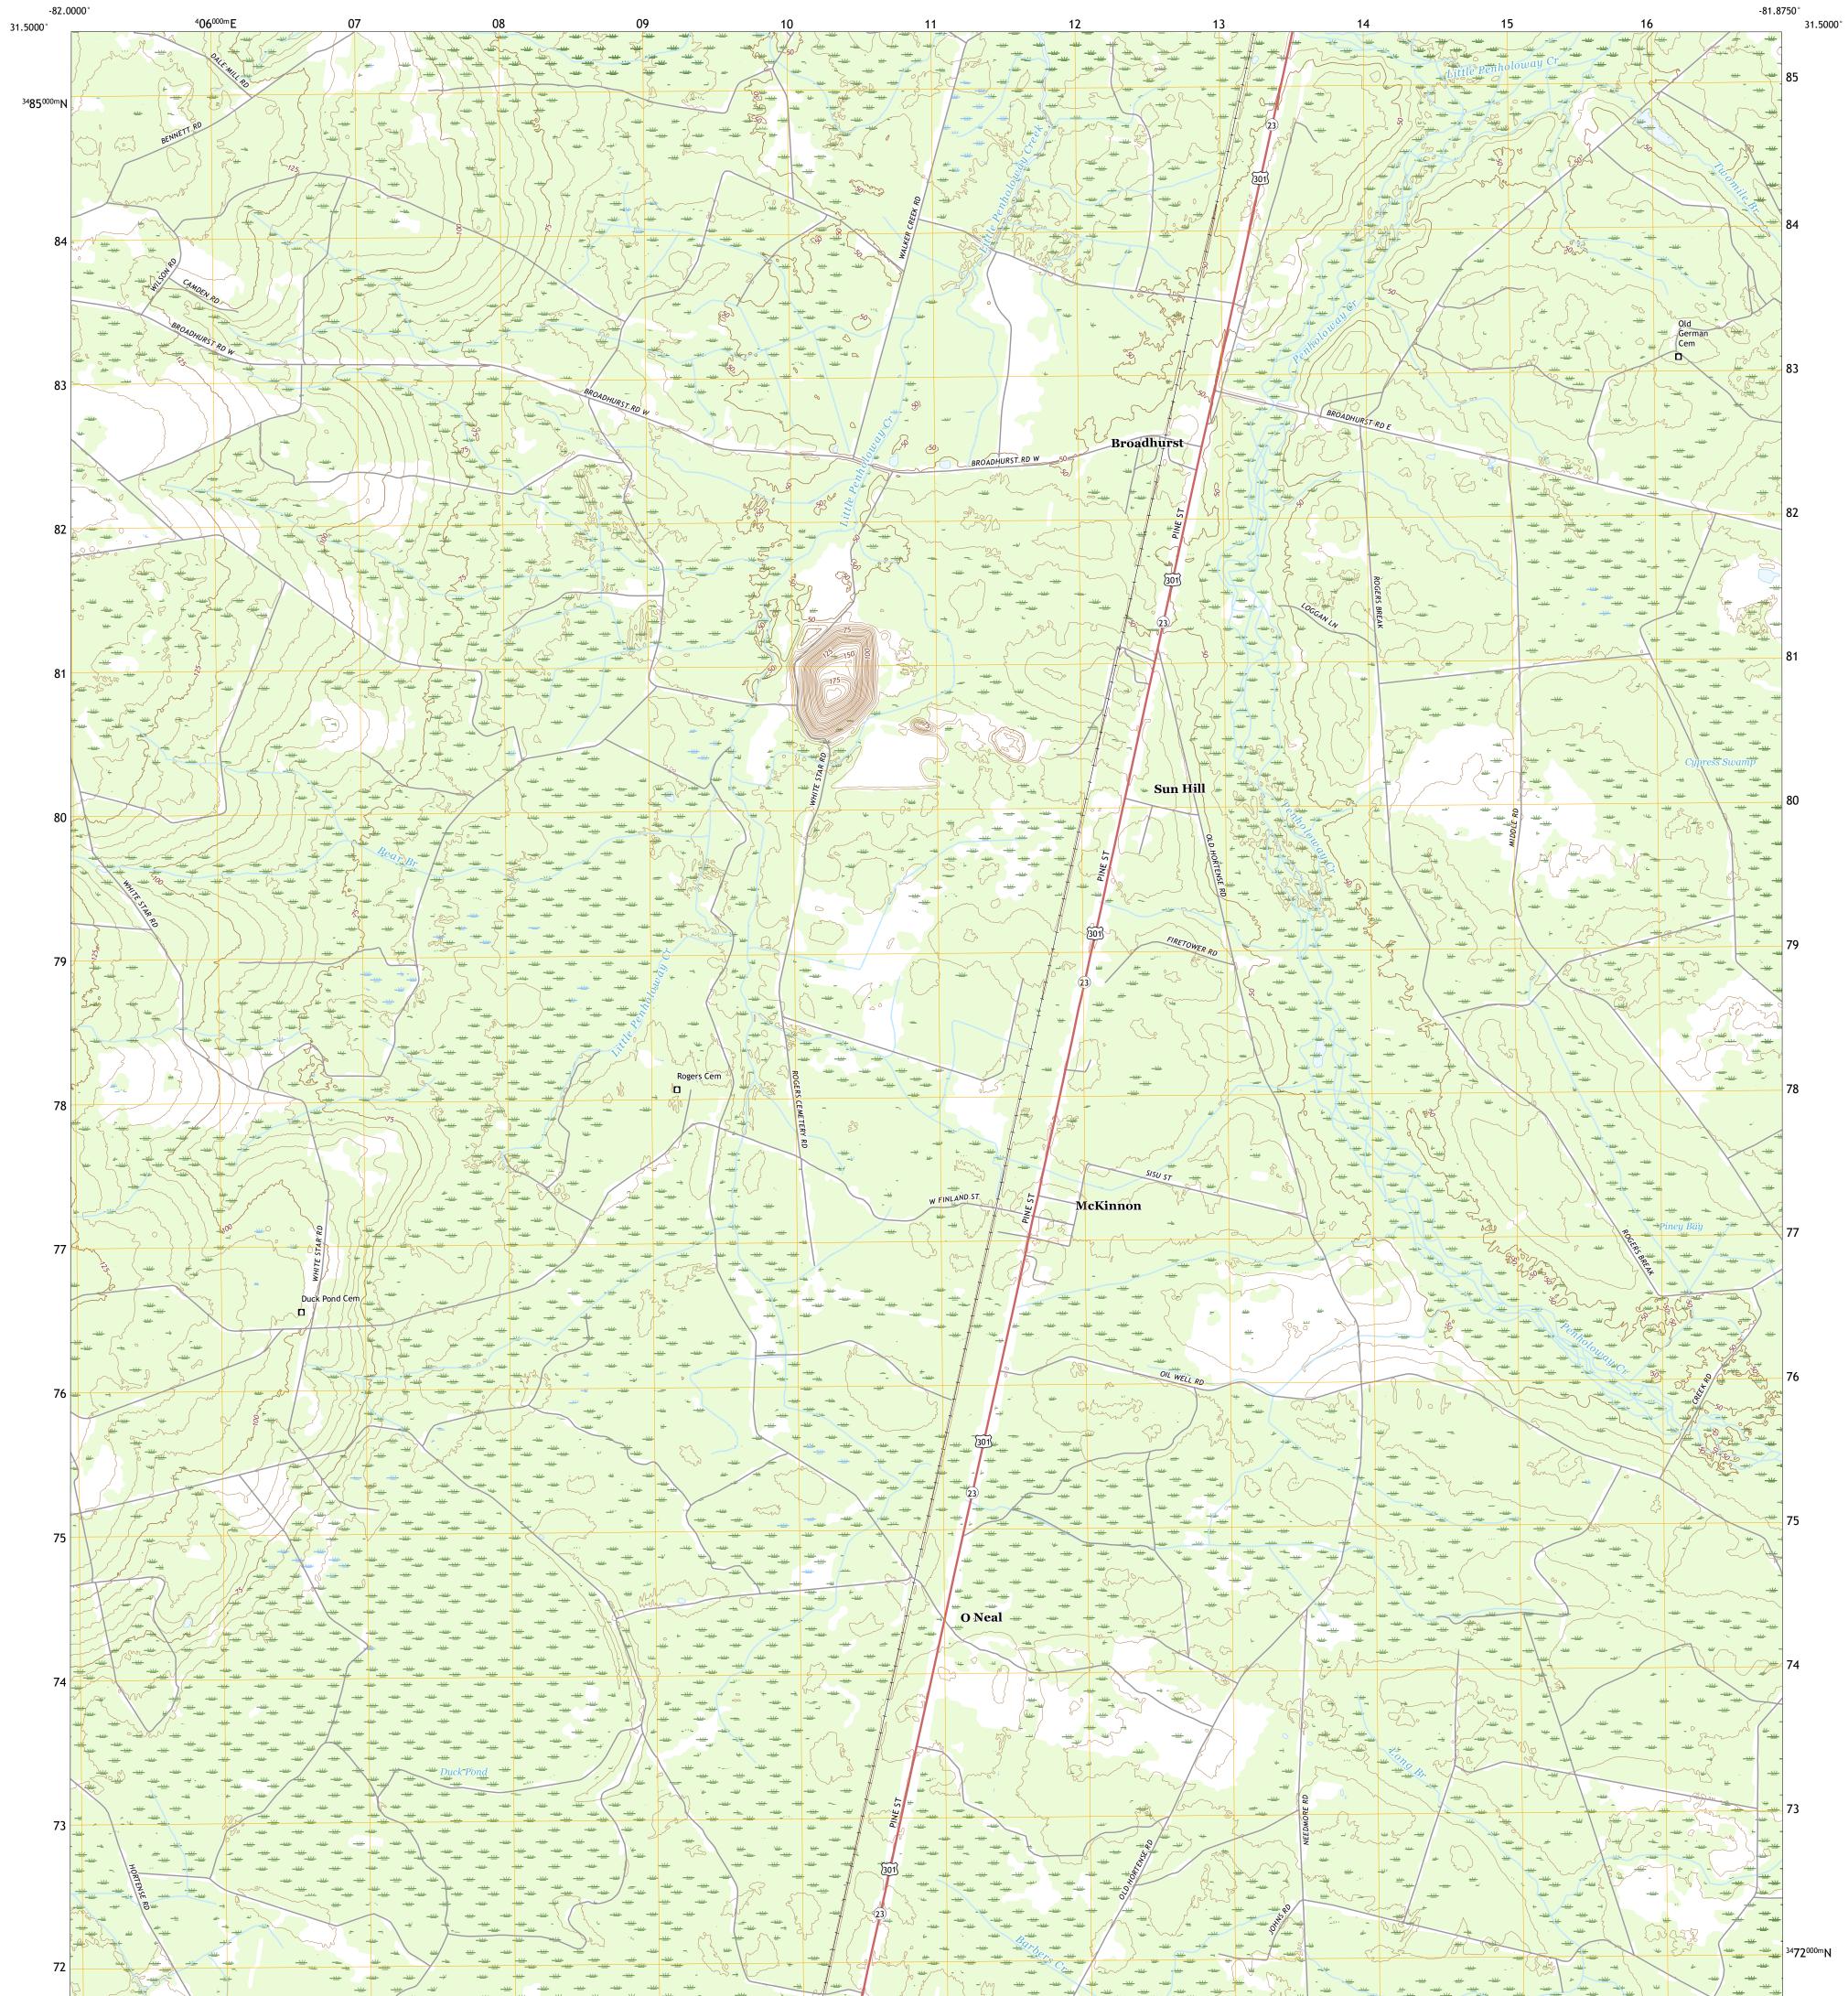

## U.S. DEPARTMENT OF THE INTERIOR U.S. GEOLOGICAL SURVEY

MCKINNON QUADRANGLE GEORGIA - WAYNE COUNTY 7.5-MINUTE SERIES

\_\_\_\_

State Route

**Produced by the United States Geological Survey** North American Datum of 1983 (NAD83) World Geodetic System of 1984 (WGS84). Projection and 1 000-meter grid:Universal Transverse Mercator, Zone 17R This map is not a legal document. Boundaries may be generalized for this map scale. Private lands within government reservations may not be shown. Obtain permission before entering private lands.