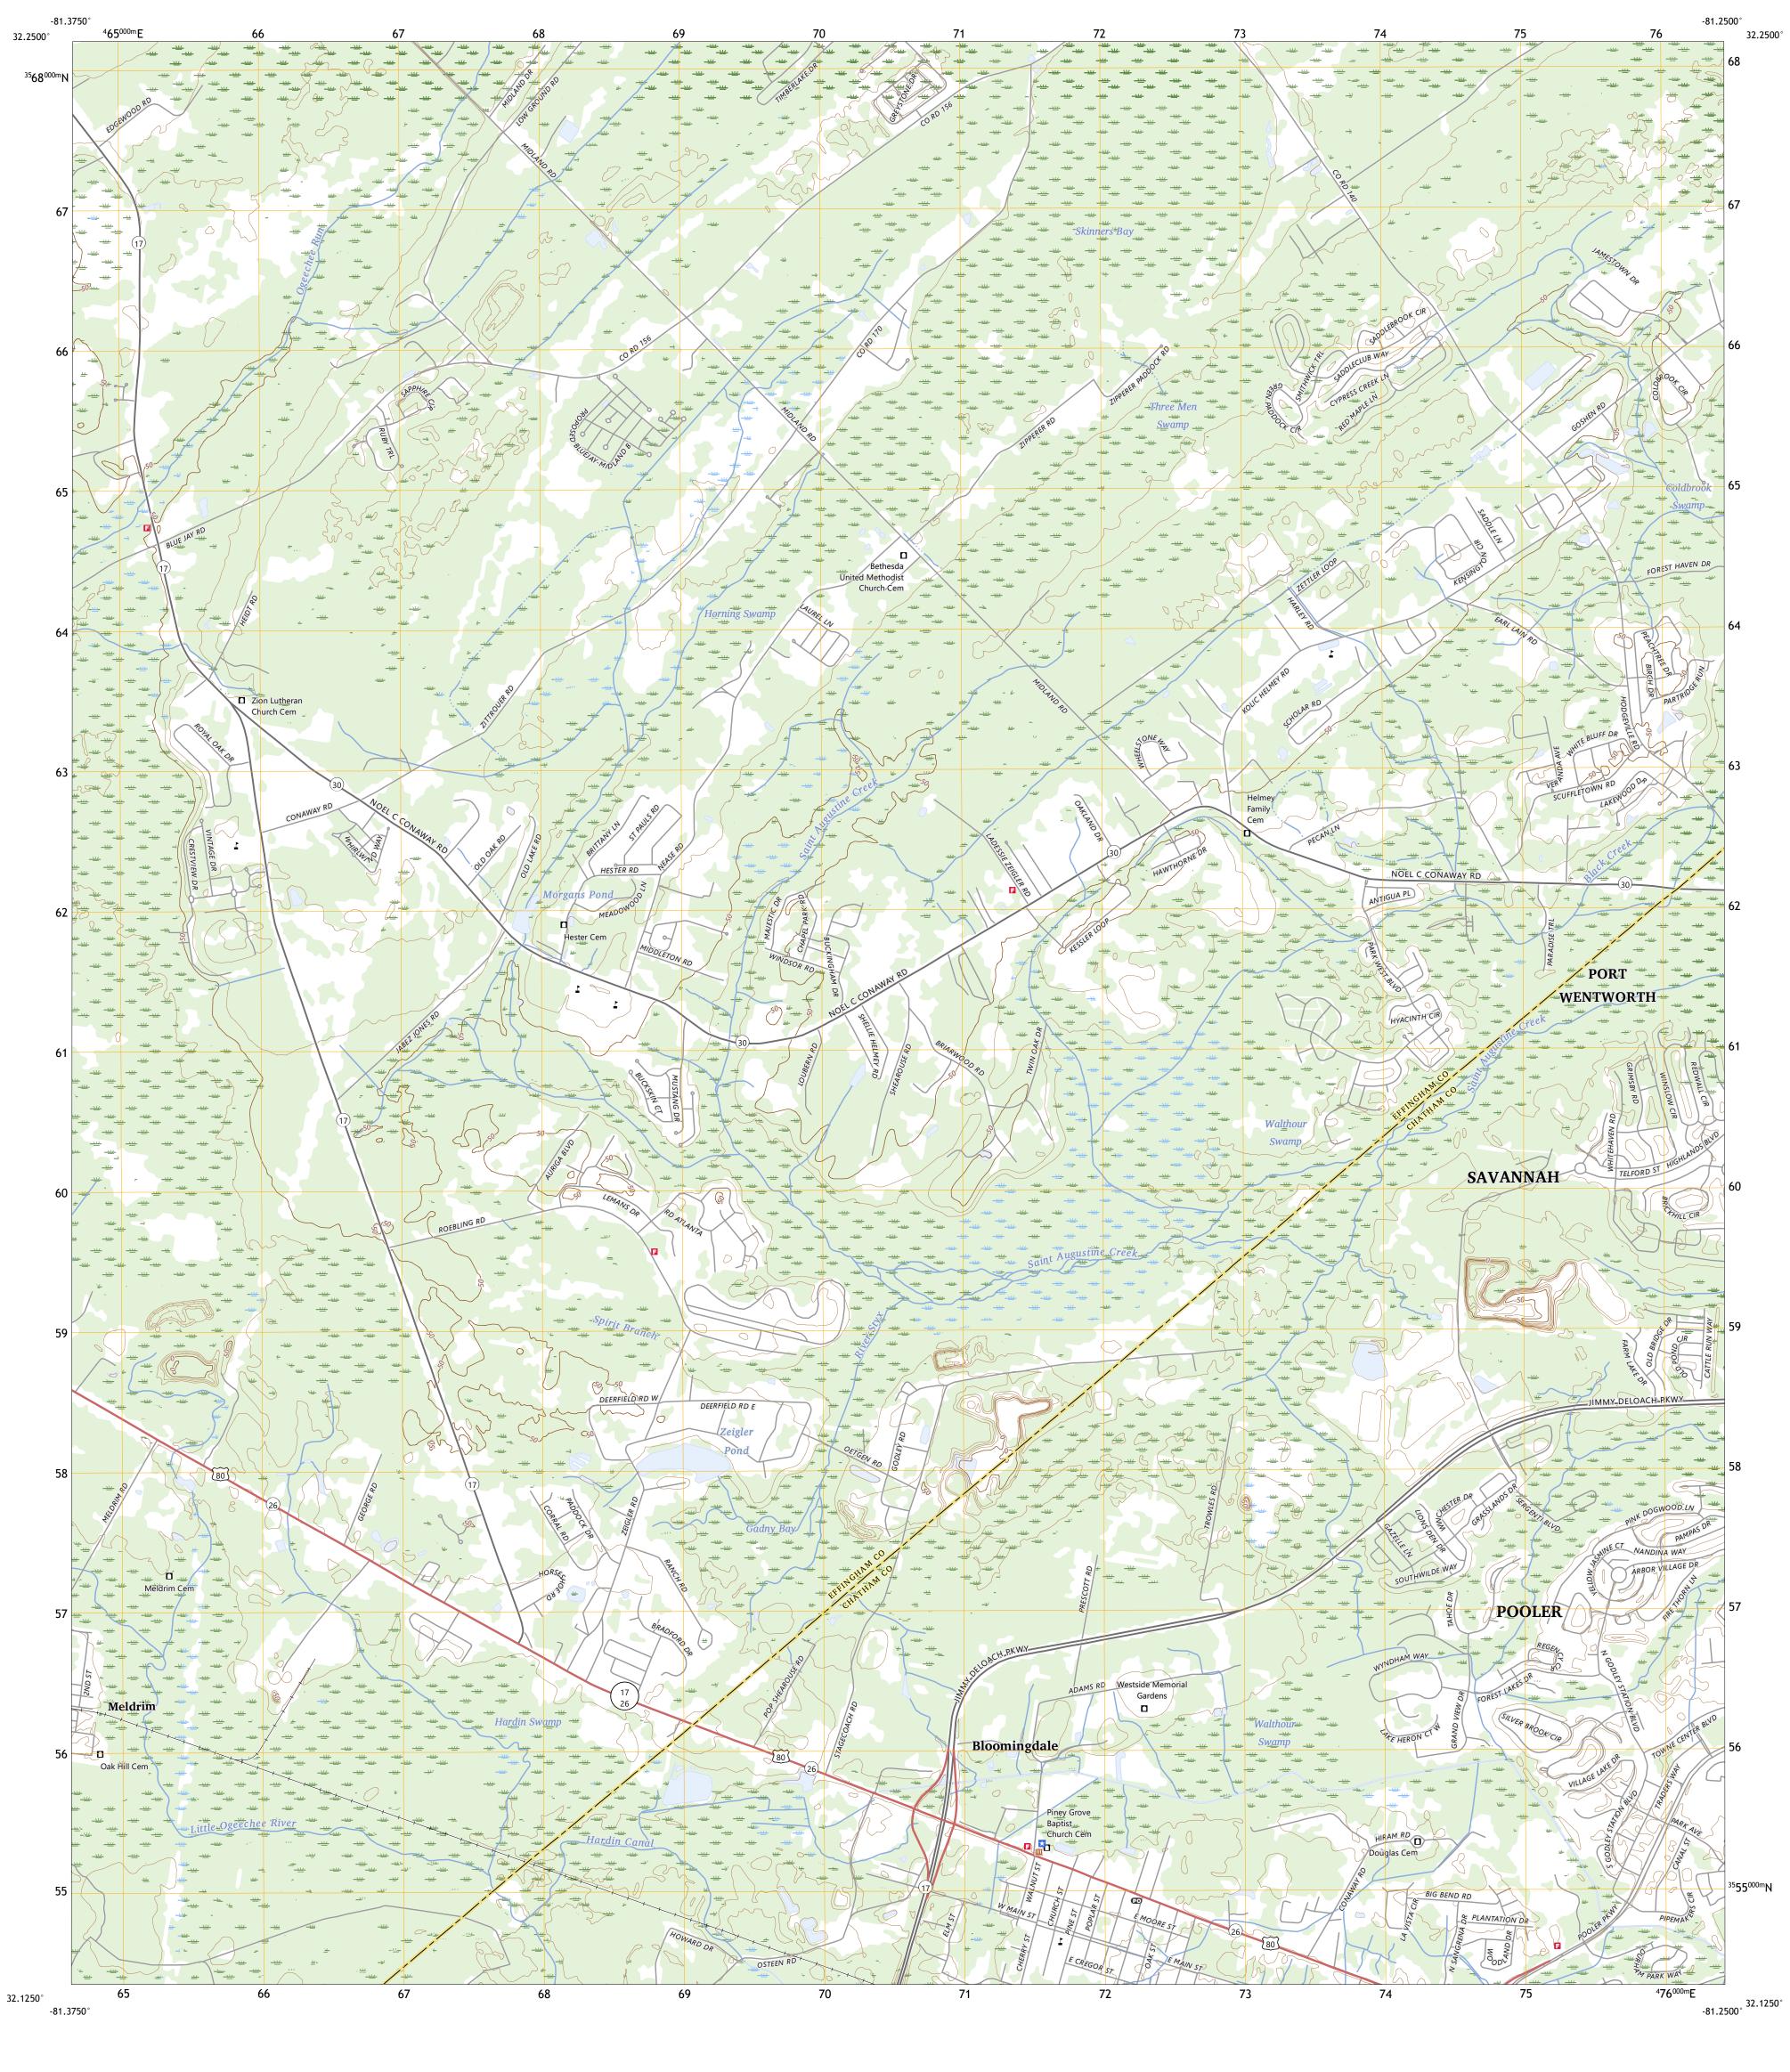

7°14′ 129 MILS

U.S. National Grid 100,000 - m Square ID

Grid Zone Designation 17S

Produced by the United States Geological Survey

This map is not a legal document. Boundaries may be generalized for this map scale. Private lands within government reservations may not be shown. Obtain permission before

North American Datum of 1983 (NAD83) World Geodetic System of 1984 (WGS84). Projection and 1 000-meter grid:Universal Transverse Mercator, Zone 17S

entering private lands.

Hydrography.....

Imagery..... Roads...... Names.....

Boundaries....

Wetlands....

This map was produced to conform with the National Geospatial Program US Topo Product Standard.