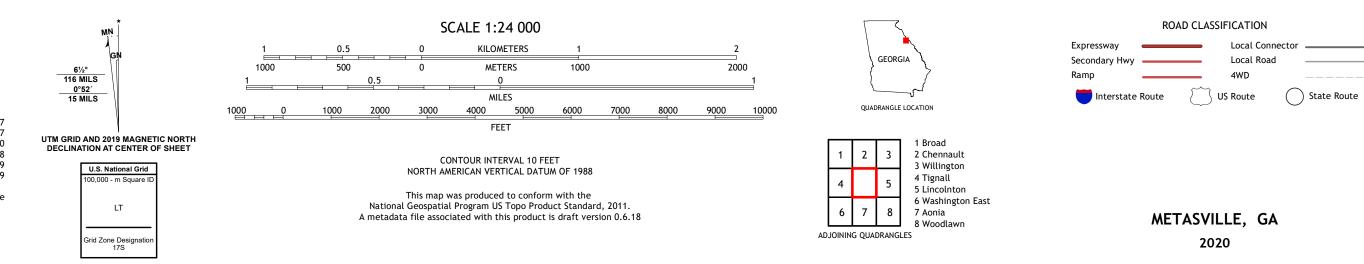

## U.S. DEPARTMENT OF THE INTERIOR U.S. GEOLOGICAL SURVEY

METASVILLE QUADRANGLE GEORGIA 7.5-MINUTE SERIES

**Produced by the United States Geological Survey** North American Datum of 1983 (NAD83) World Geodetic System of 1984 (WGS84). Projection and 1 000-meter grid:Universal Transverse Mercator, Zone 17S This map is not a legal document. Boundaries may be generalized for this map scale. Private lands within government reservations may not be shown. Obtain permission before entering private lands.