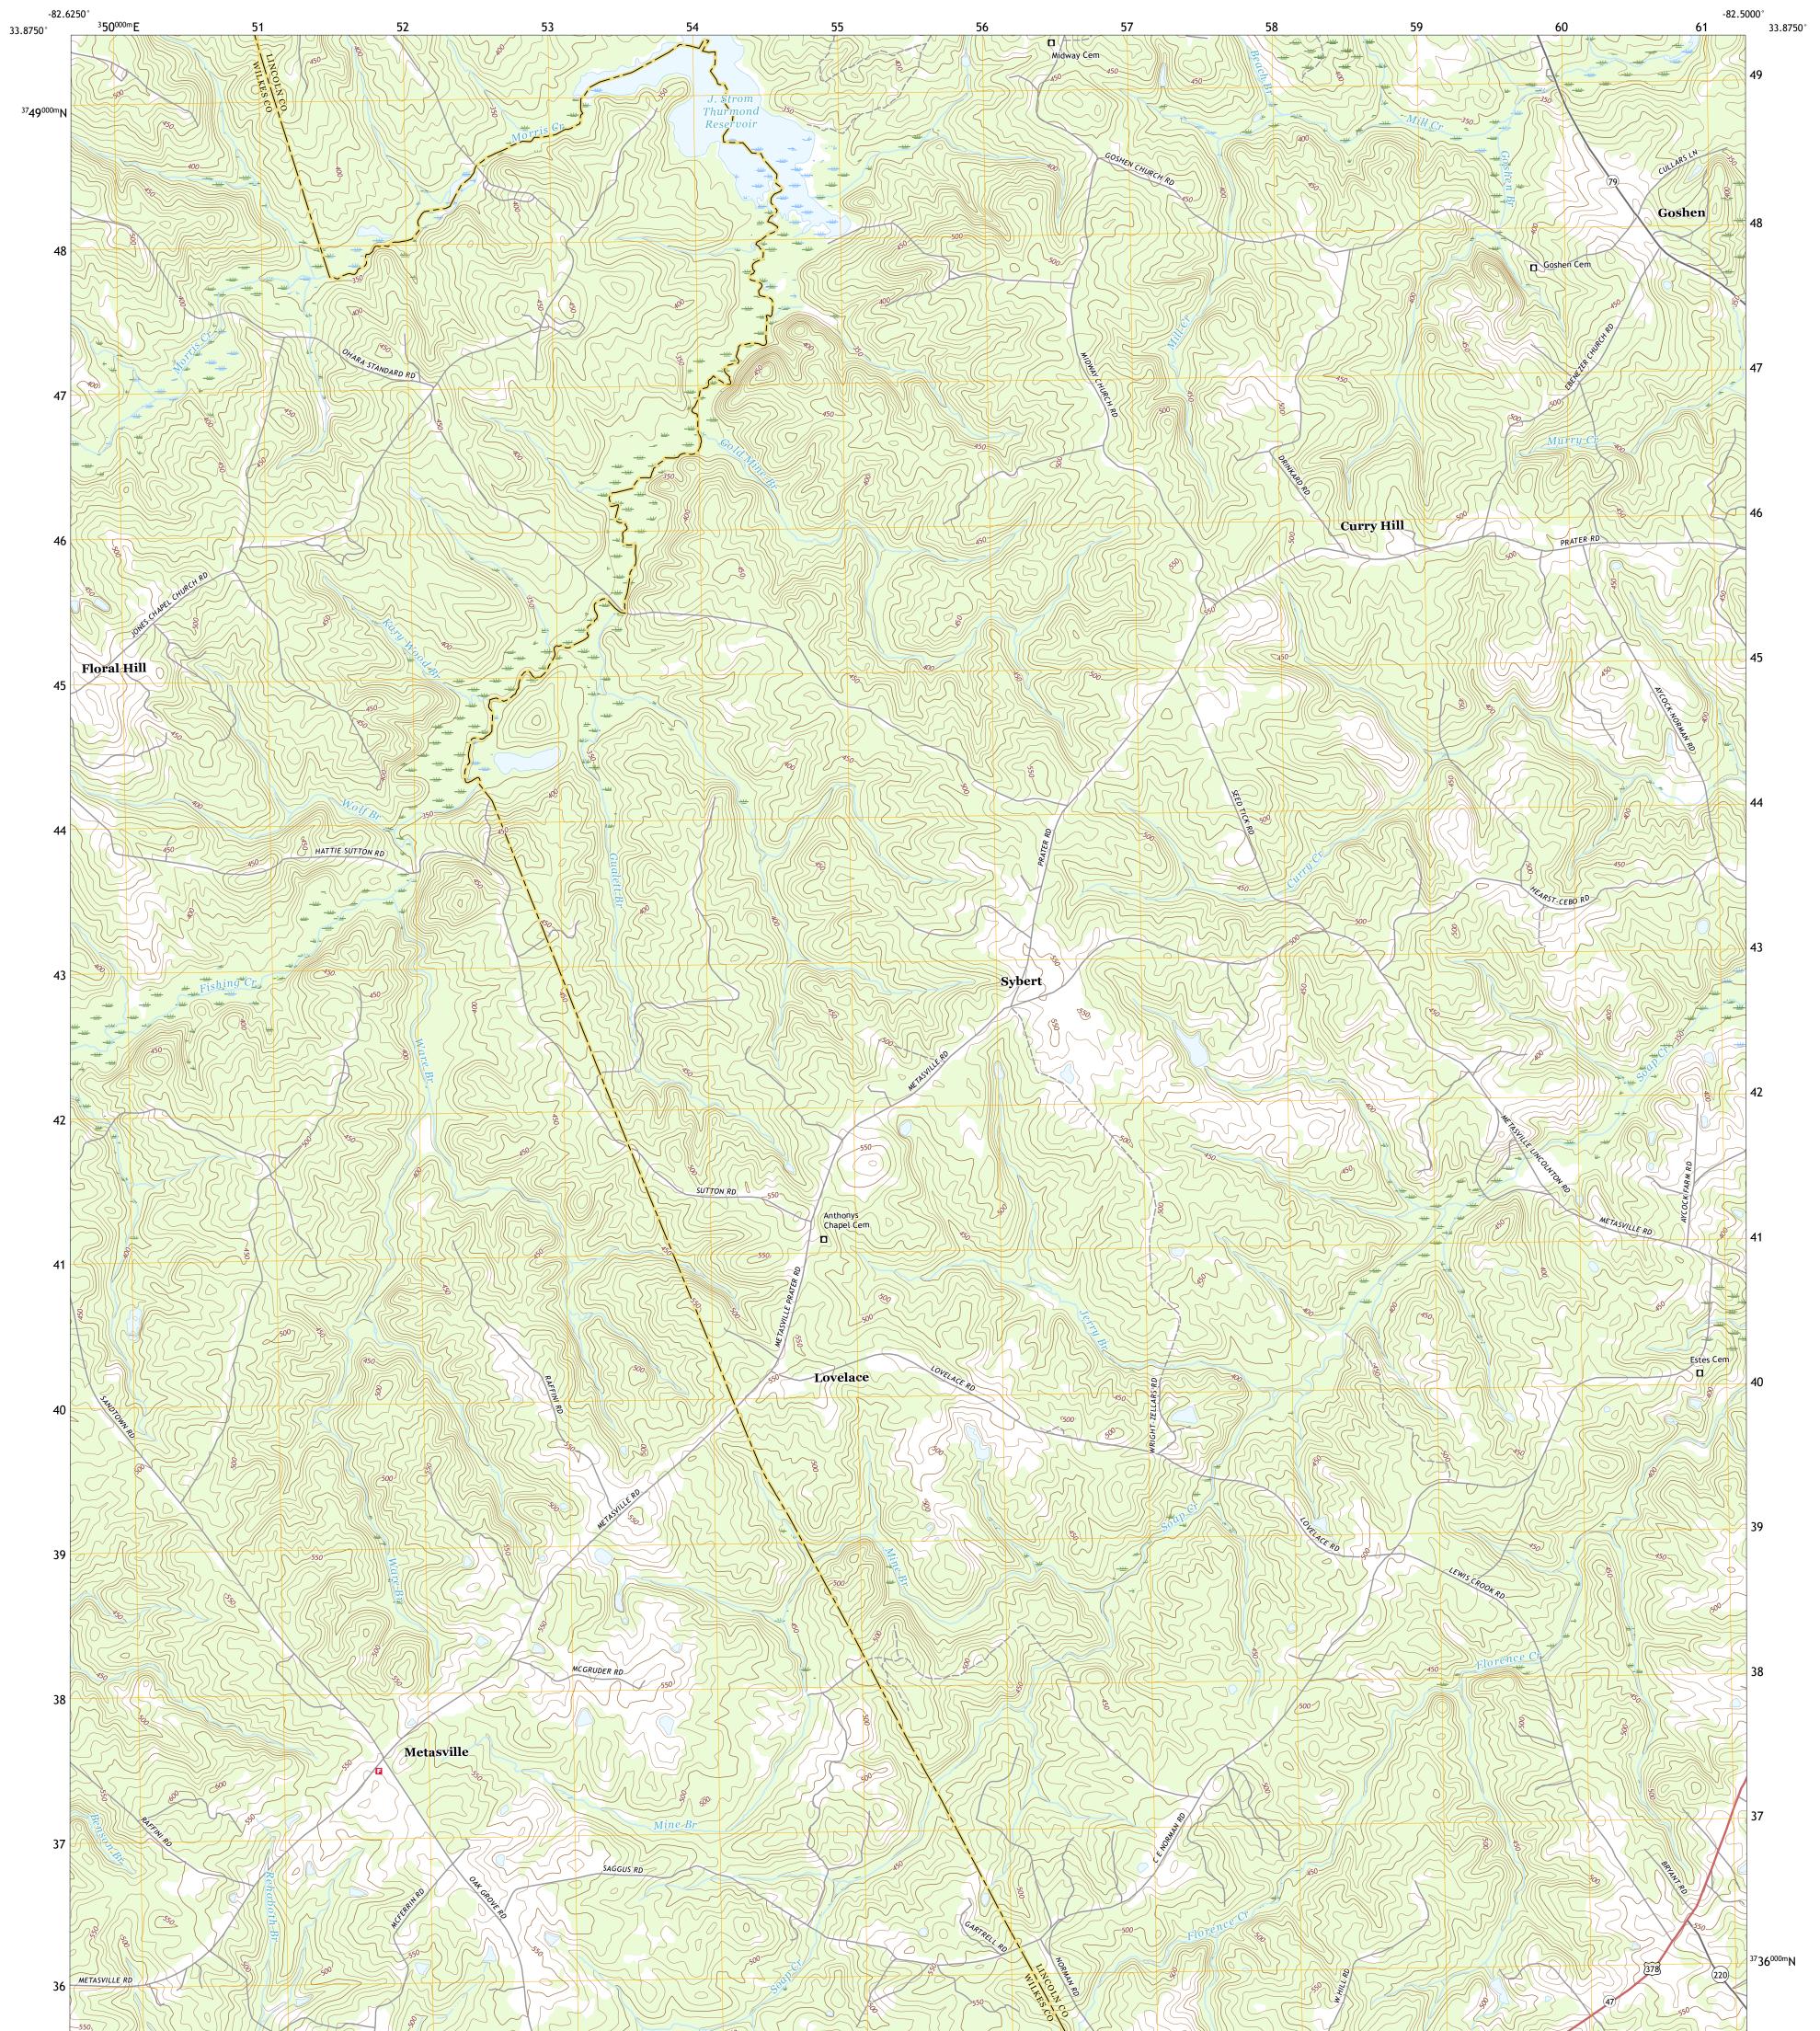

## U.S. DEPARTMENT OF THE INTERIOR U.S. GEOLOGICAL SURVEY

METASVILLE QUADRANGLE GEORGIA 7.5-MINUTE SERIES

**Produced by the United States Geological Survey** North American Datum of 1983 (NAD83) World Geodetic System of 1984 (WGS84). Projection and 1 000-meter grid:Universal Transverse Mercator, Zone 17S This map is not a legal document. Boundaries may be generalized for this map scale. Private lands within government reservations may not be shown. Obtain permission before entering private lands.