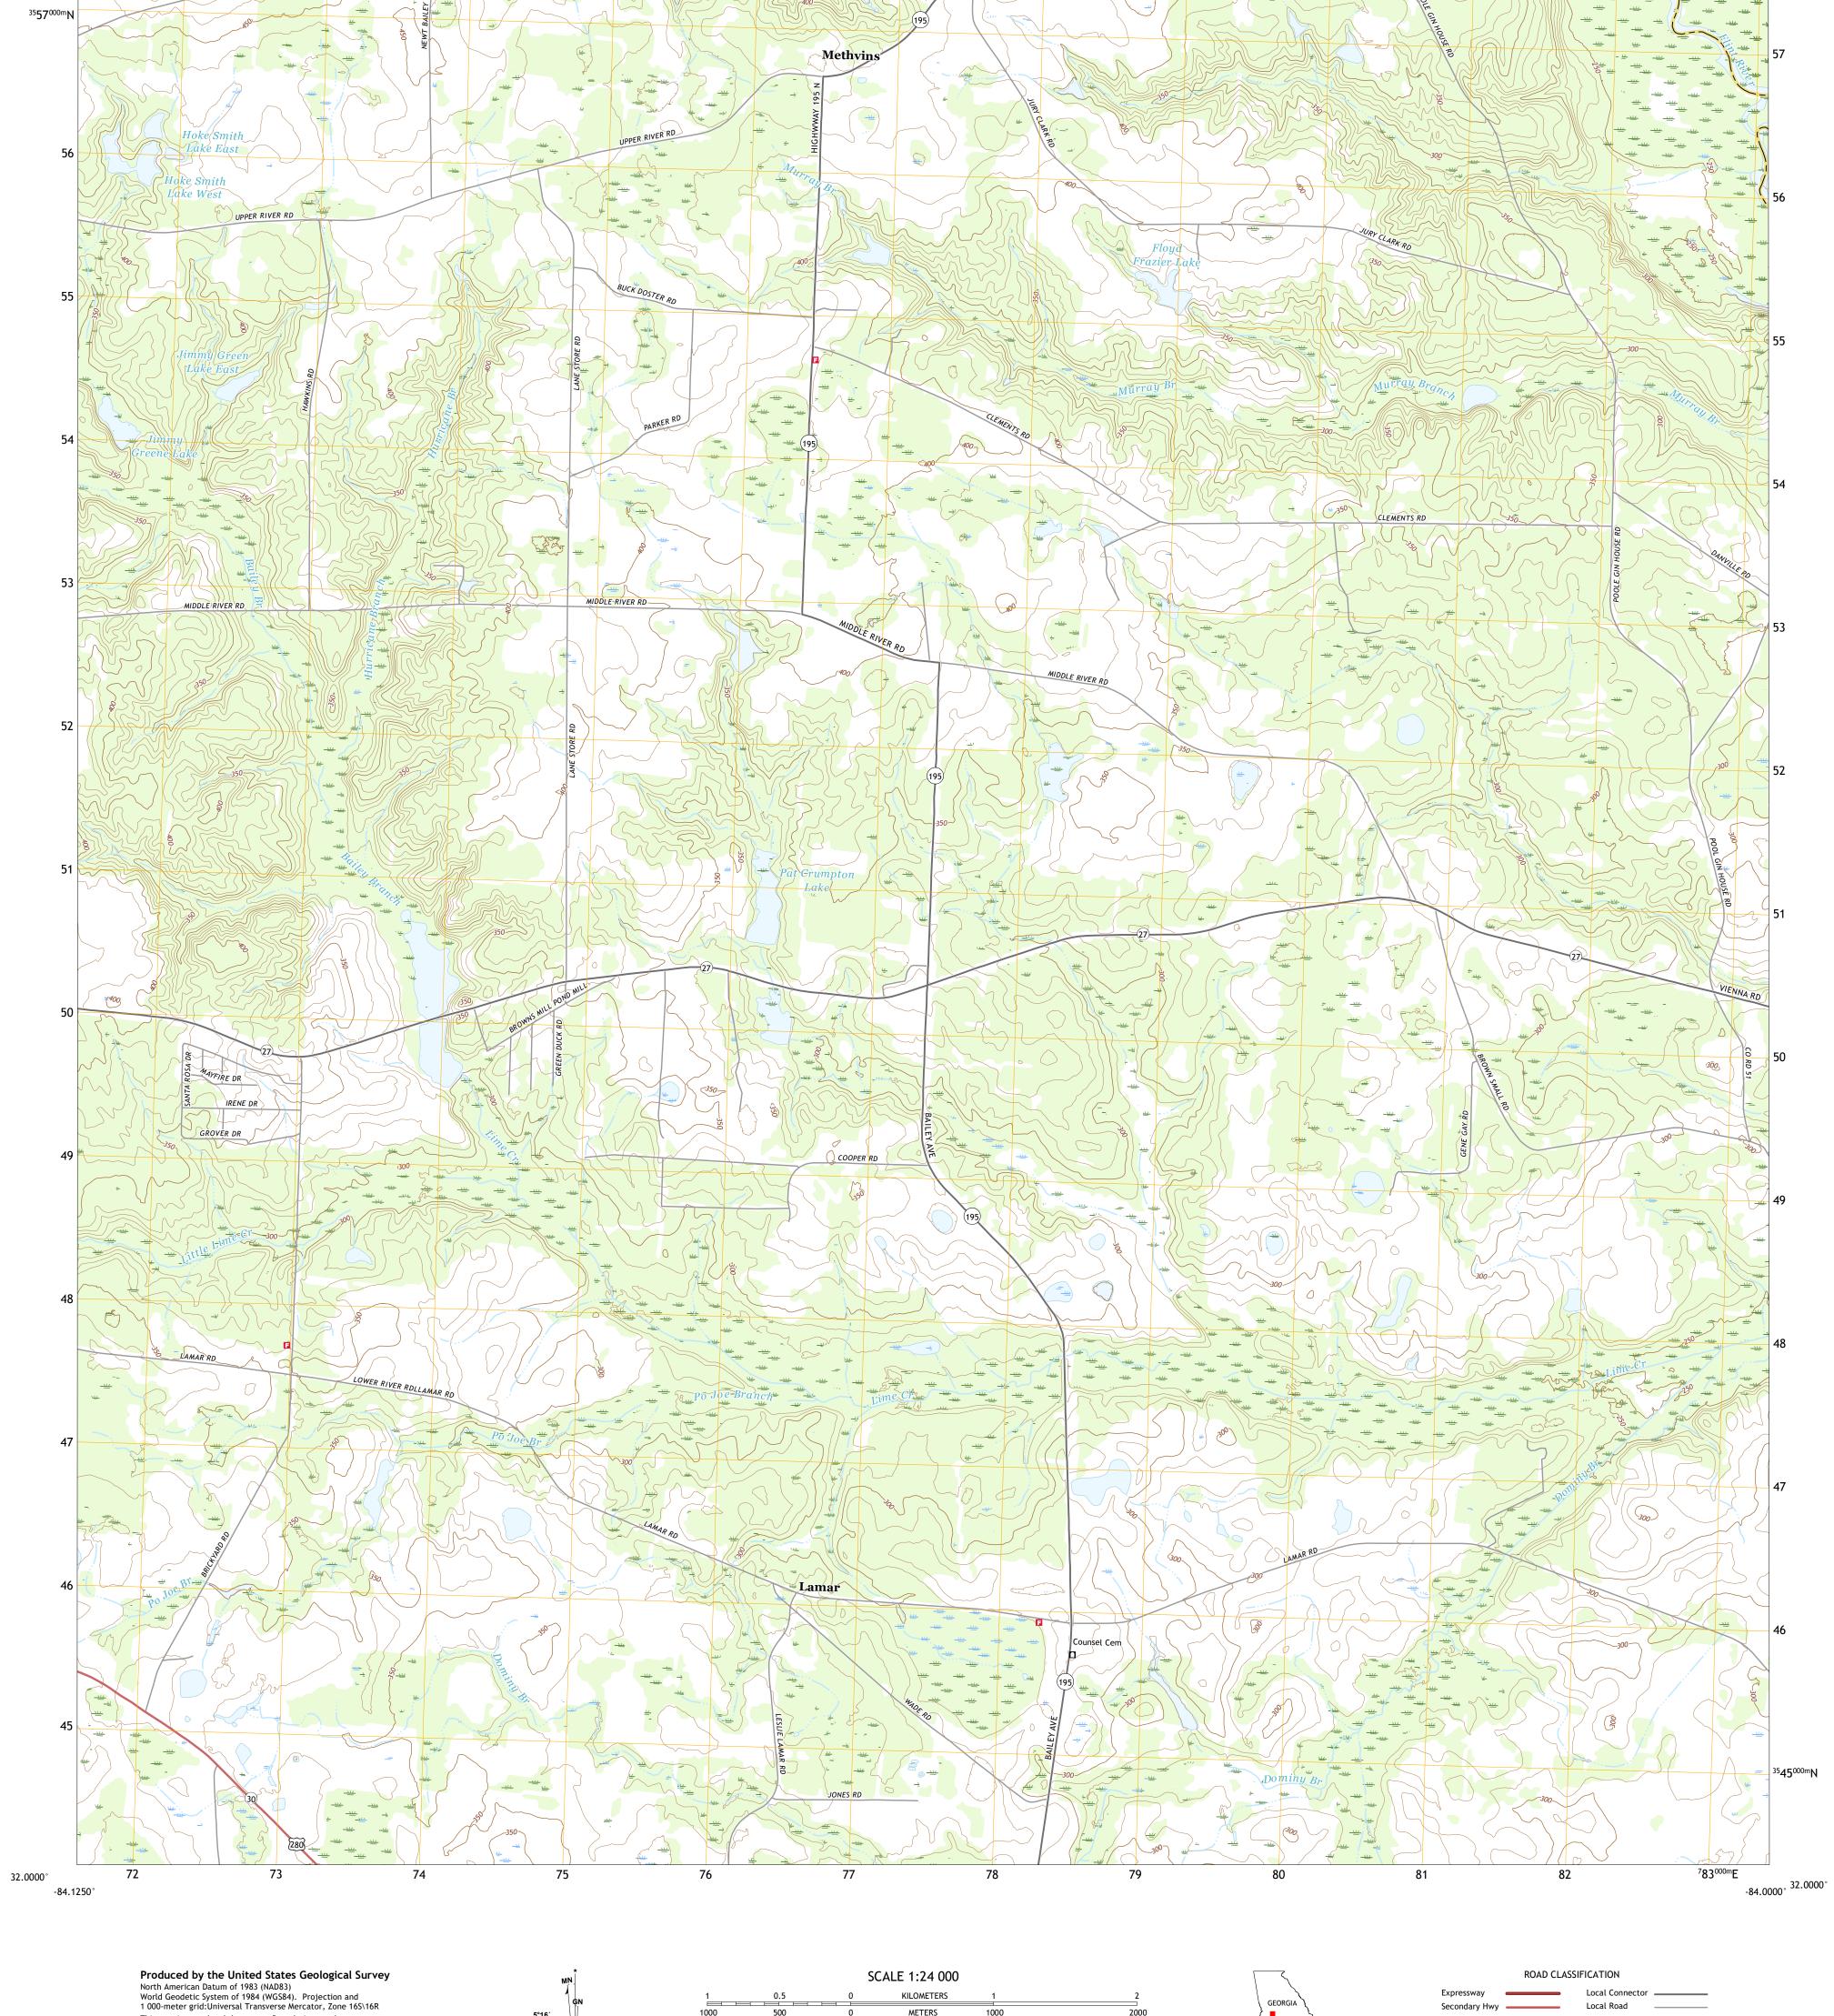

32.1250°

This map is not a legal document. Boundaries may be generalized for this map scale. Private lands within government reservations may not be shown. Obtain permission before

..FWS National Wetlands Inventory Not Available

entering private lands.

Hydrography..... Contours....

Imagery.... Roads..... Names.....

Boundaries....

KILOMETERS

METERS

MILES

4000 5000

FEET

CONTOUR INTERVAL 10 FEET NORTH AMERICAN VERTICAL DATUM OF 1988

This map was produced to conform with the National Geospatial Program US Topo Product Standard, 2011. A metadata file associated with this product is draft version 0.6.18

1°34′ 28 MILS

UTM GRID AND 2019 MAGNETIC NORTH DECLINATION AT CENTER OF SHEET

GEORGIA

QUADRANGLE LOCATION

ADJOINING QUADRANGLES

1 Andersonville

2 Pennington

4 Americus

5 Drayton 6 Smithville East 7 Leslie 8 Cobb

Local Road

State Route

4WD

US Route

METHVINS, GA

2020

Secondary Hwy -

Interstate Route

Ramp