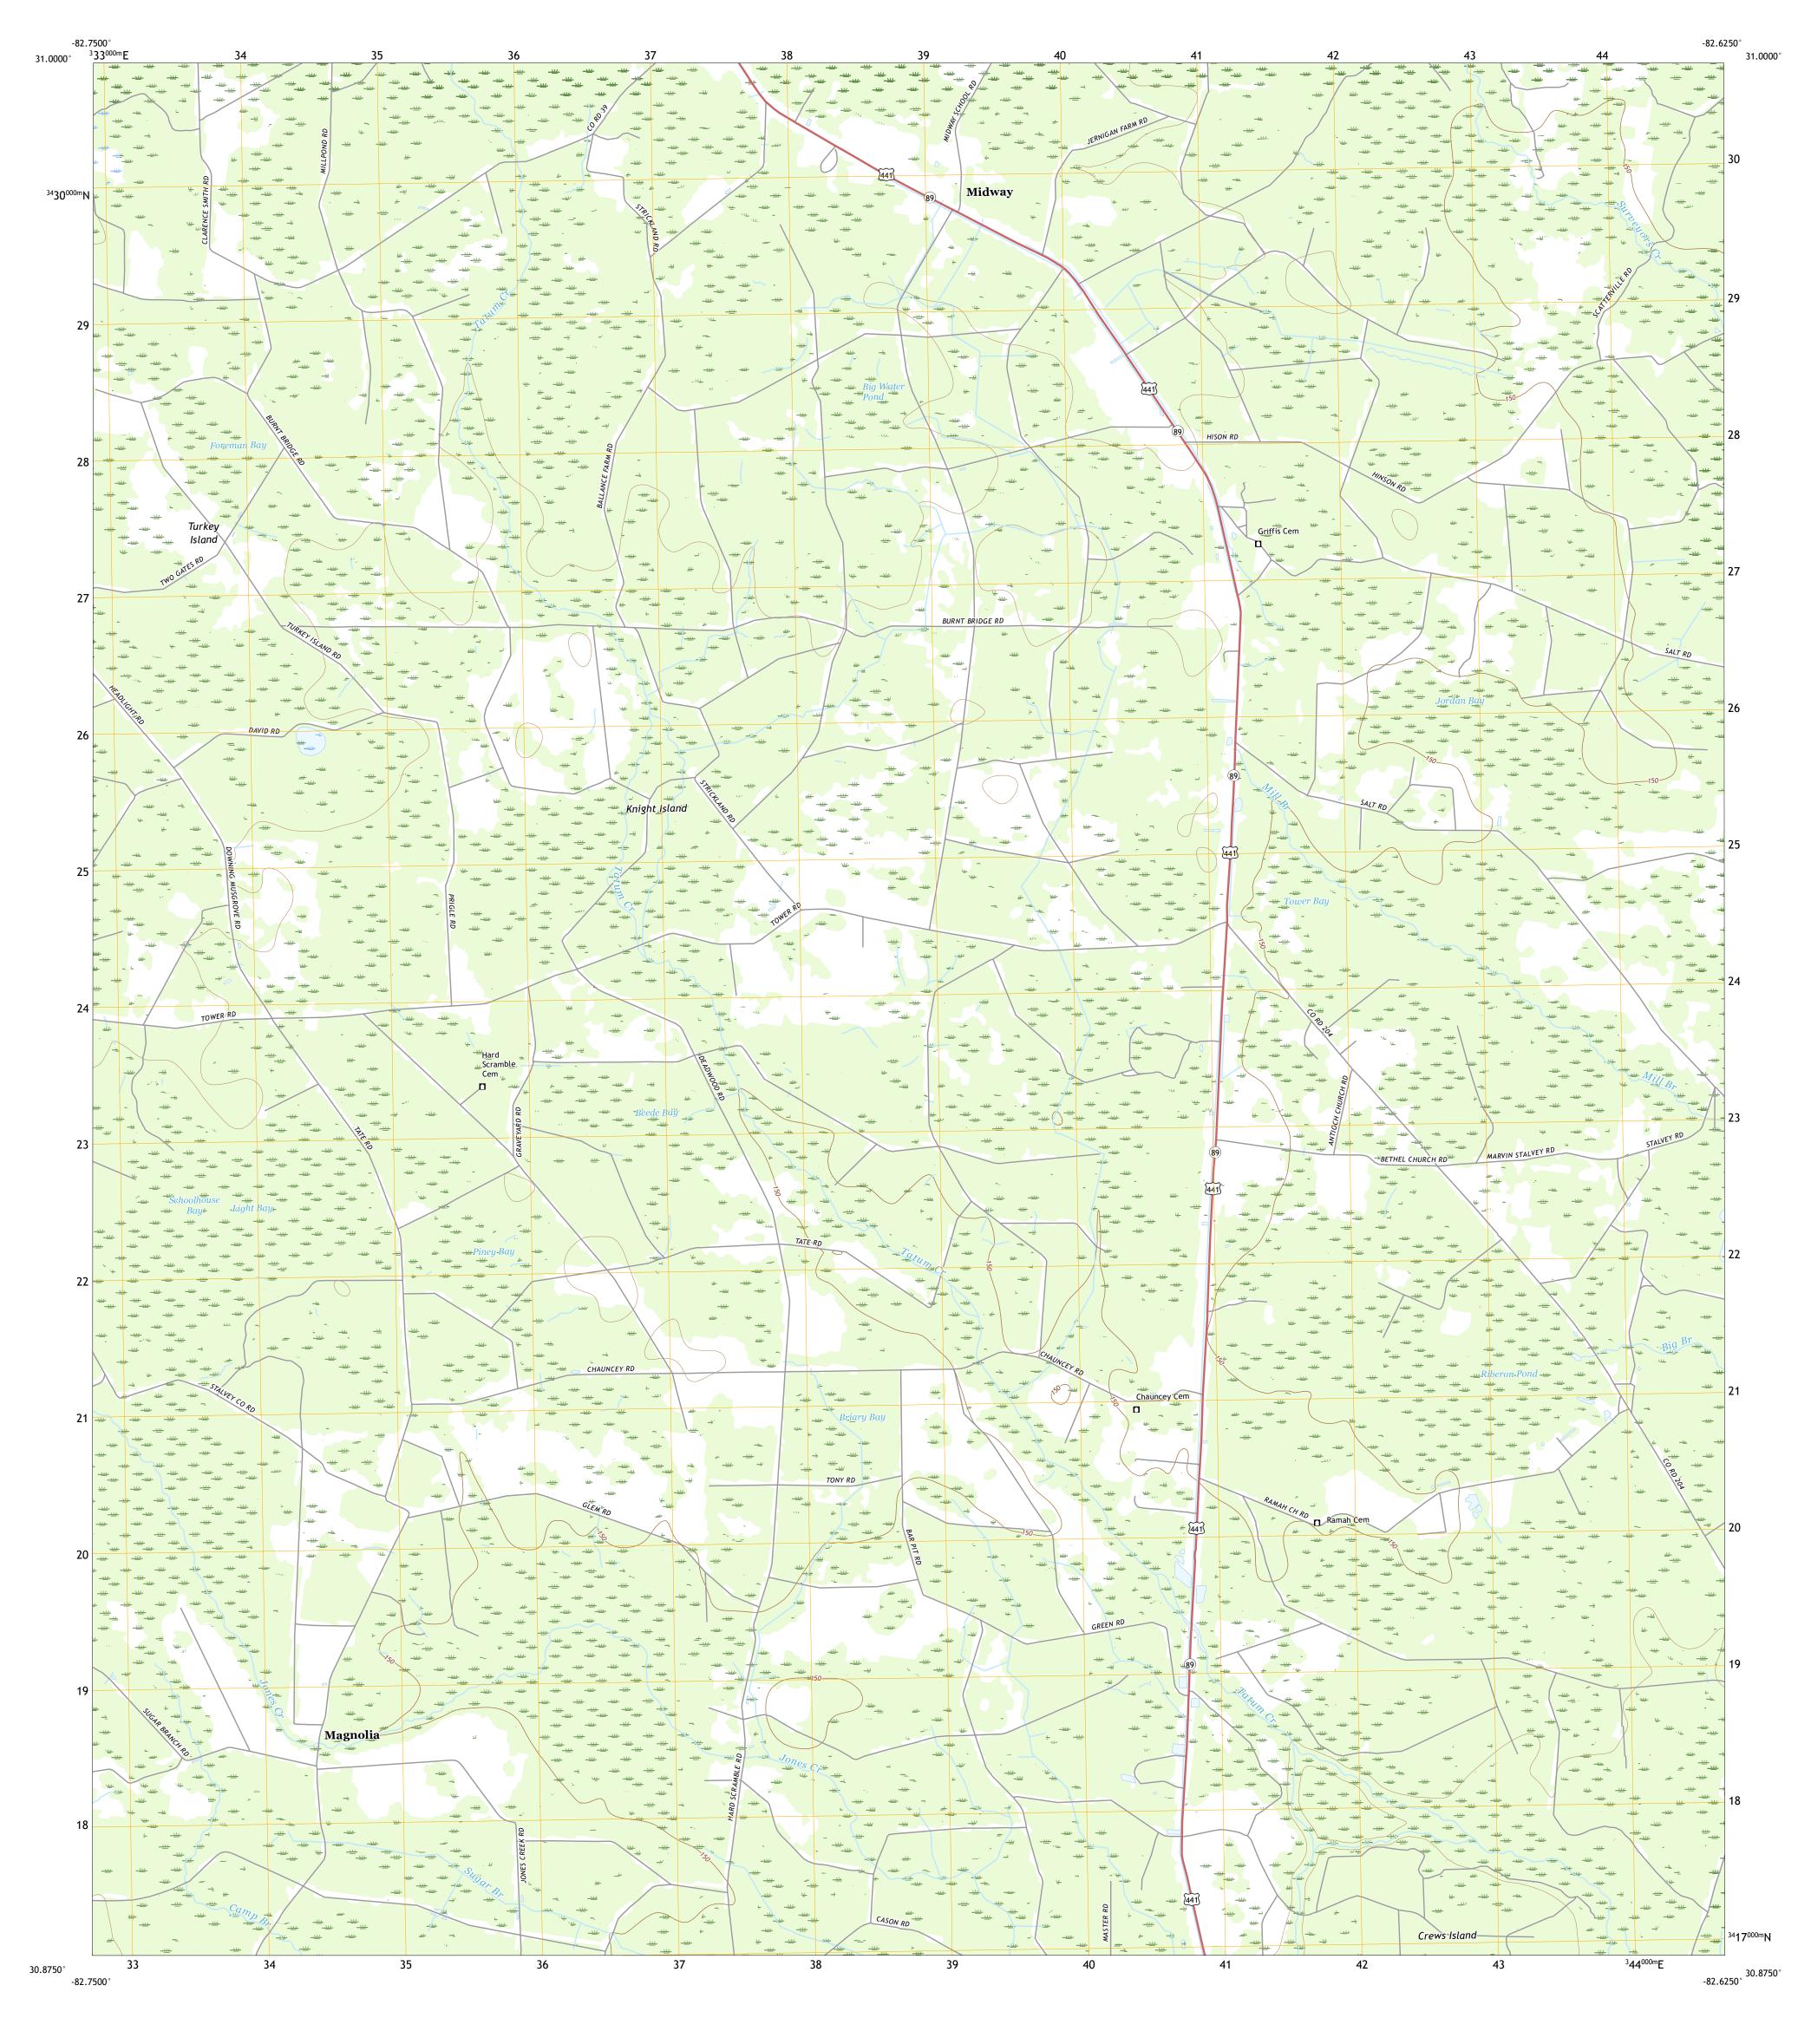

North American Datum of 1983 (NAD83) World Geodetic System of 1984 (WGS84). Projection and 1 000-meter grid:Universal Transverse Mercator, Zone 17R This map is not a legal document. Boundaries may be generalized for this map scale. Private lands within government reservations may not be shown. Obtain permission before entering private lands. Imagery.... Roads..... Names..... Hydrography..... Contours....