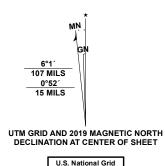

North American Datum of 1983 (NAD83) World Geodetic System of 1984 (WGS84). Projection and 1 000-meter grid:Universal Transverse Mercator, Zone 17R This map is not a legal document. Boundaries may be generalized for this map scale. Private lands within government reservations may not be shown. Obtain permission before entering private lands. Imagery.... Roads..... Names..... Hydrography..... Contours....