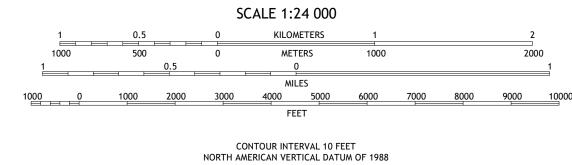

North American Datum of 1983 (NAD83) World Geodetic System of 1984 (WGS84). Projection and 1 000-meter grid:Universal Transverse Mercator, Zone 17R This map is not a legal document. Boundaries may be generalized for this map scale. Private lands within government reservations may not be shown. Obtain permission before entering private lands. Imagery.... Roads..... Names..... Hydrography..... Contours....