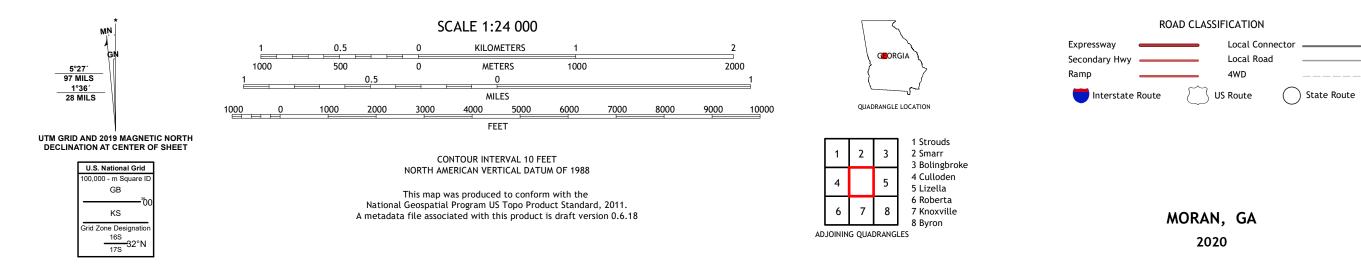

## U.S. DEPARTMENT OF THE INTERIOR U.S. GEOLOGICAL SURVEY

MORAN QUADRANGLE GEORGIA 7.5-MINUTE SERIES

**Produced by the United States Geological Survey** North American Datum of 1983 (NAD83) World Geodetic System of 1984 (WGS84). Projection and 1 000-meter grid:Universal Transverse Mercator, Zone 16S\17S This map is not a legal document. Boundaries may be generalized for this map scale. Private lands within government reservations may not be shown. Obtain permission before entering private lands.