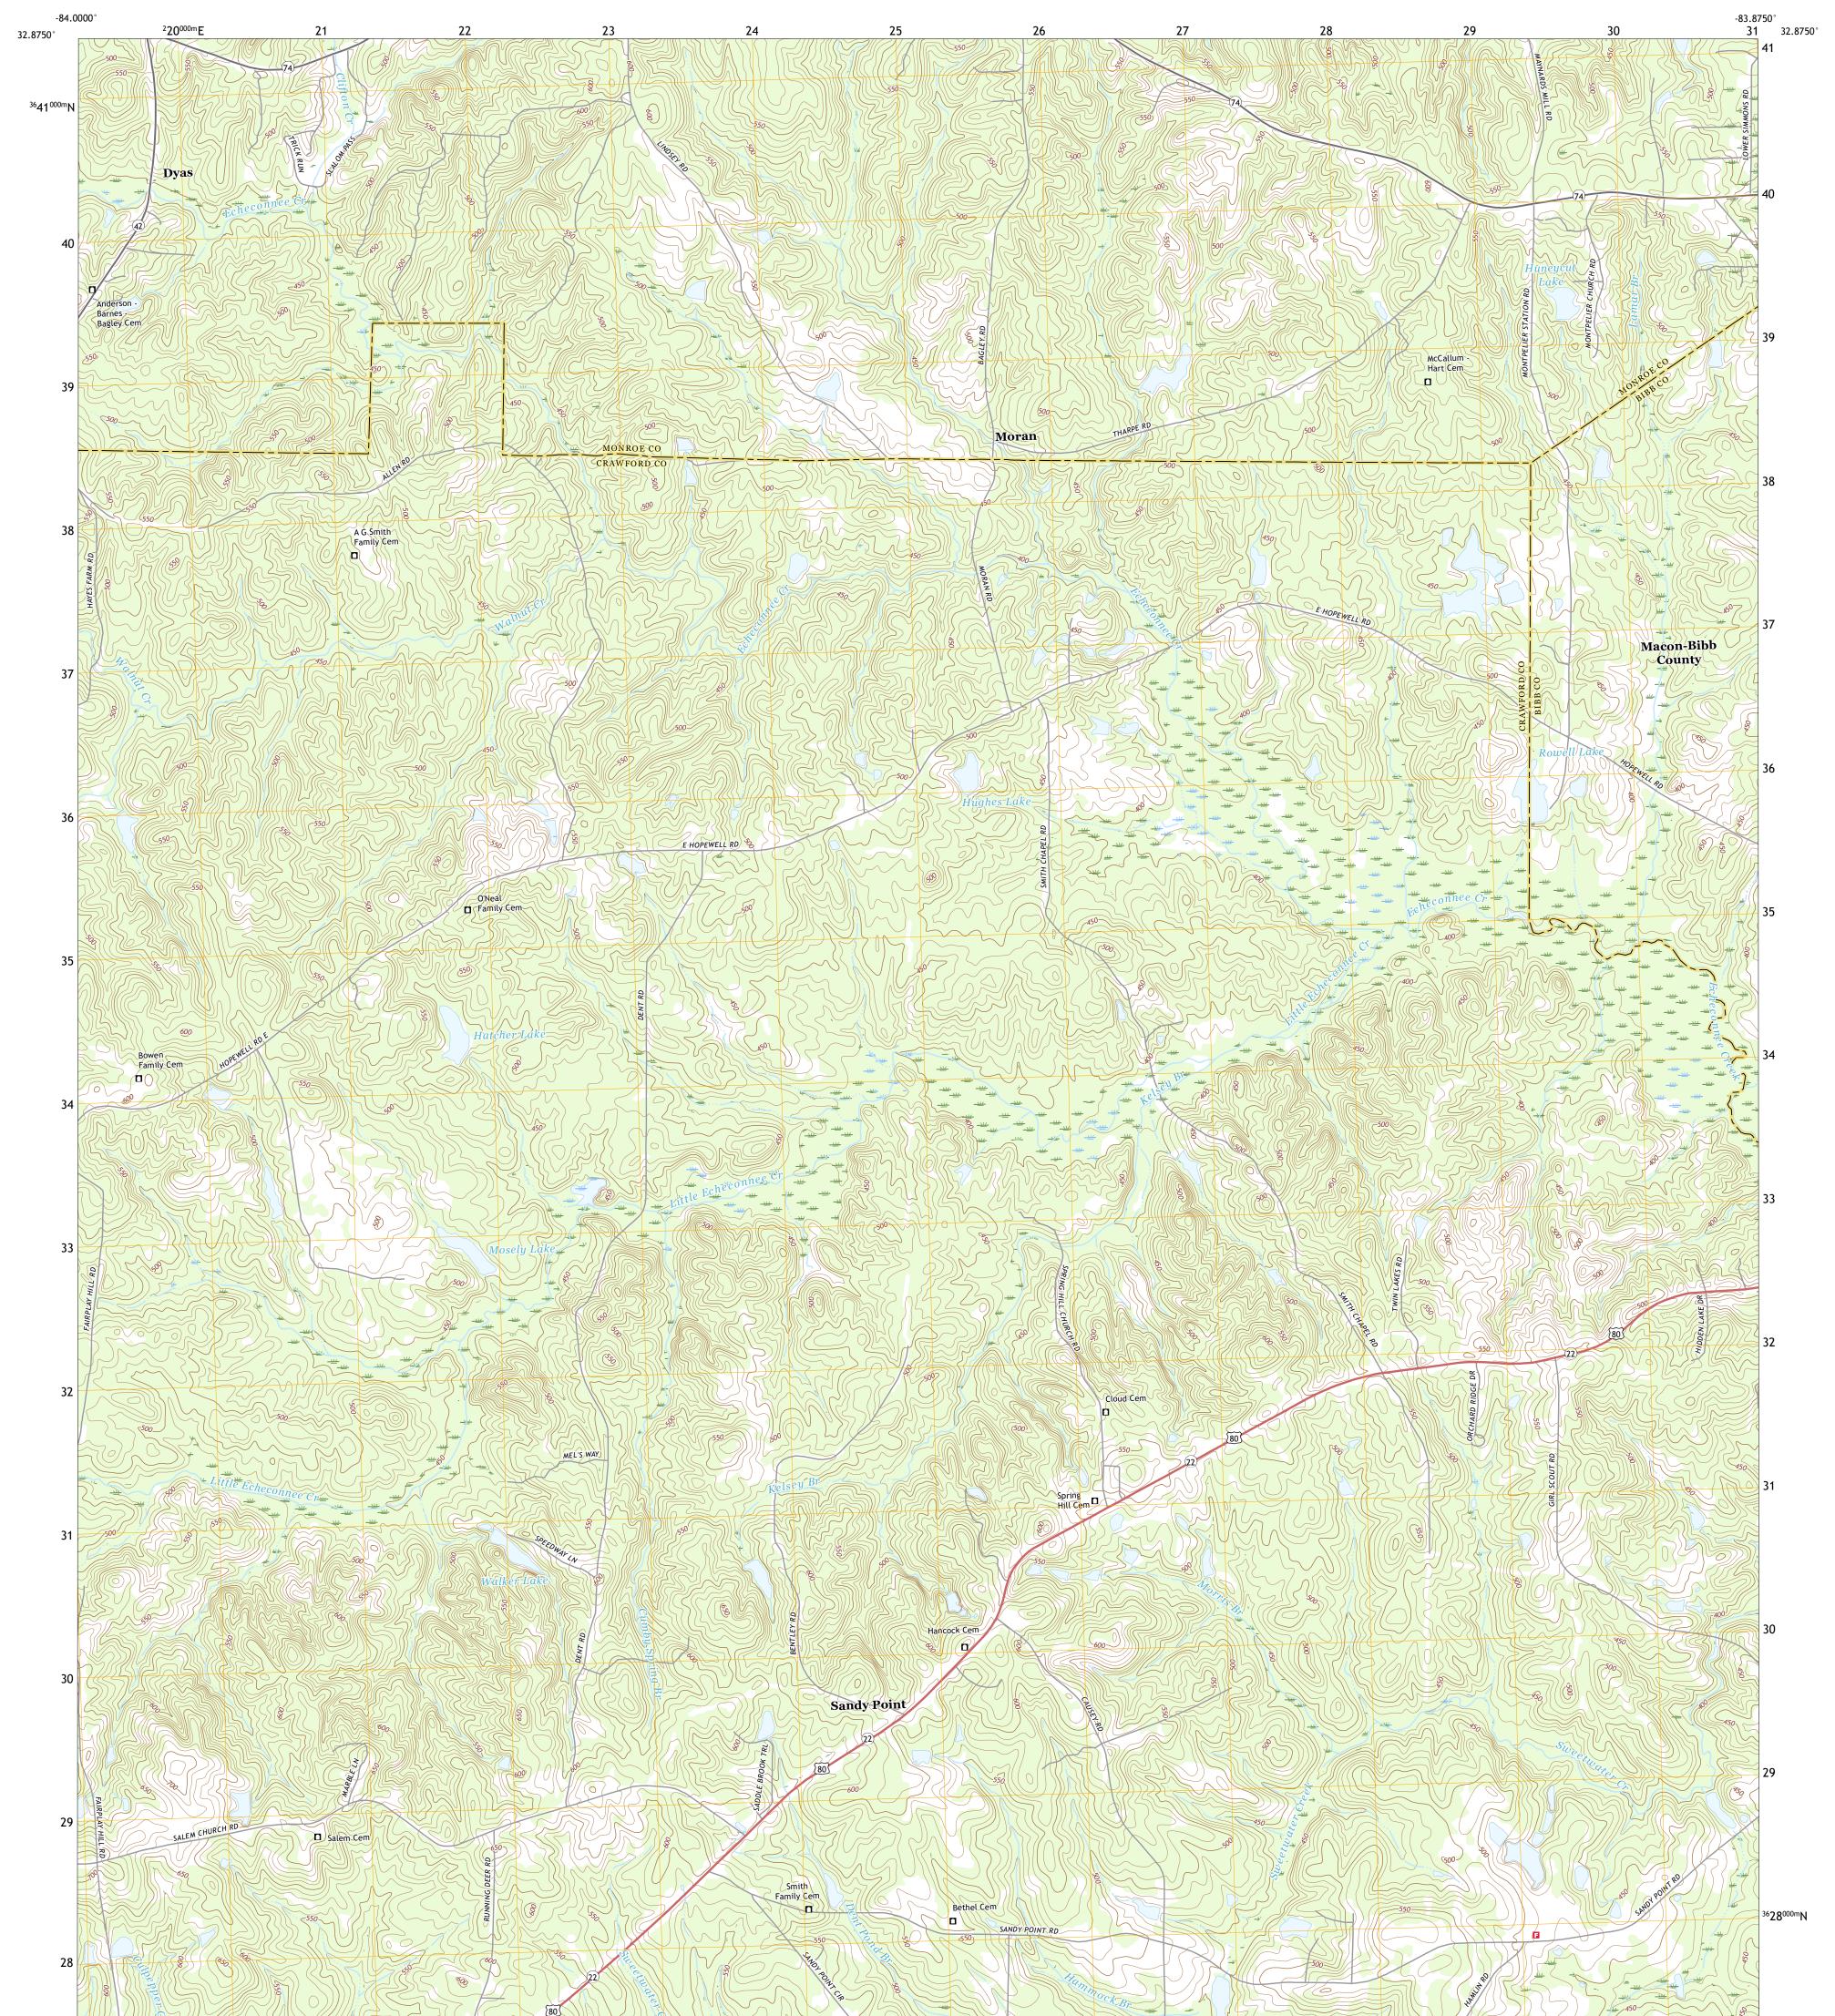

## U.S. DEPARTMENT OF THE INTERIOR U.S. GEOLOGICAL SURVEY

MORAN QUADRANGLE GEORGIA 7.5-MINUTE SERIES

**Produced by the United States Geological Survey** North American Datum of 1983 (NAD83) World Geodetic System of 1984 (WGS84). Projection and 1 000-meter grid:Universal Transverse Mercator, Zone 16S\17S This map is not a legal document. Boundaries may be generalized for this map scale. Private lands within government reservations may not be shown. Obtain permission before entering private lands.