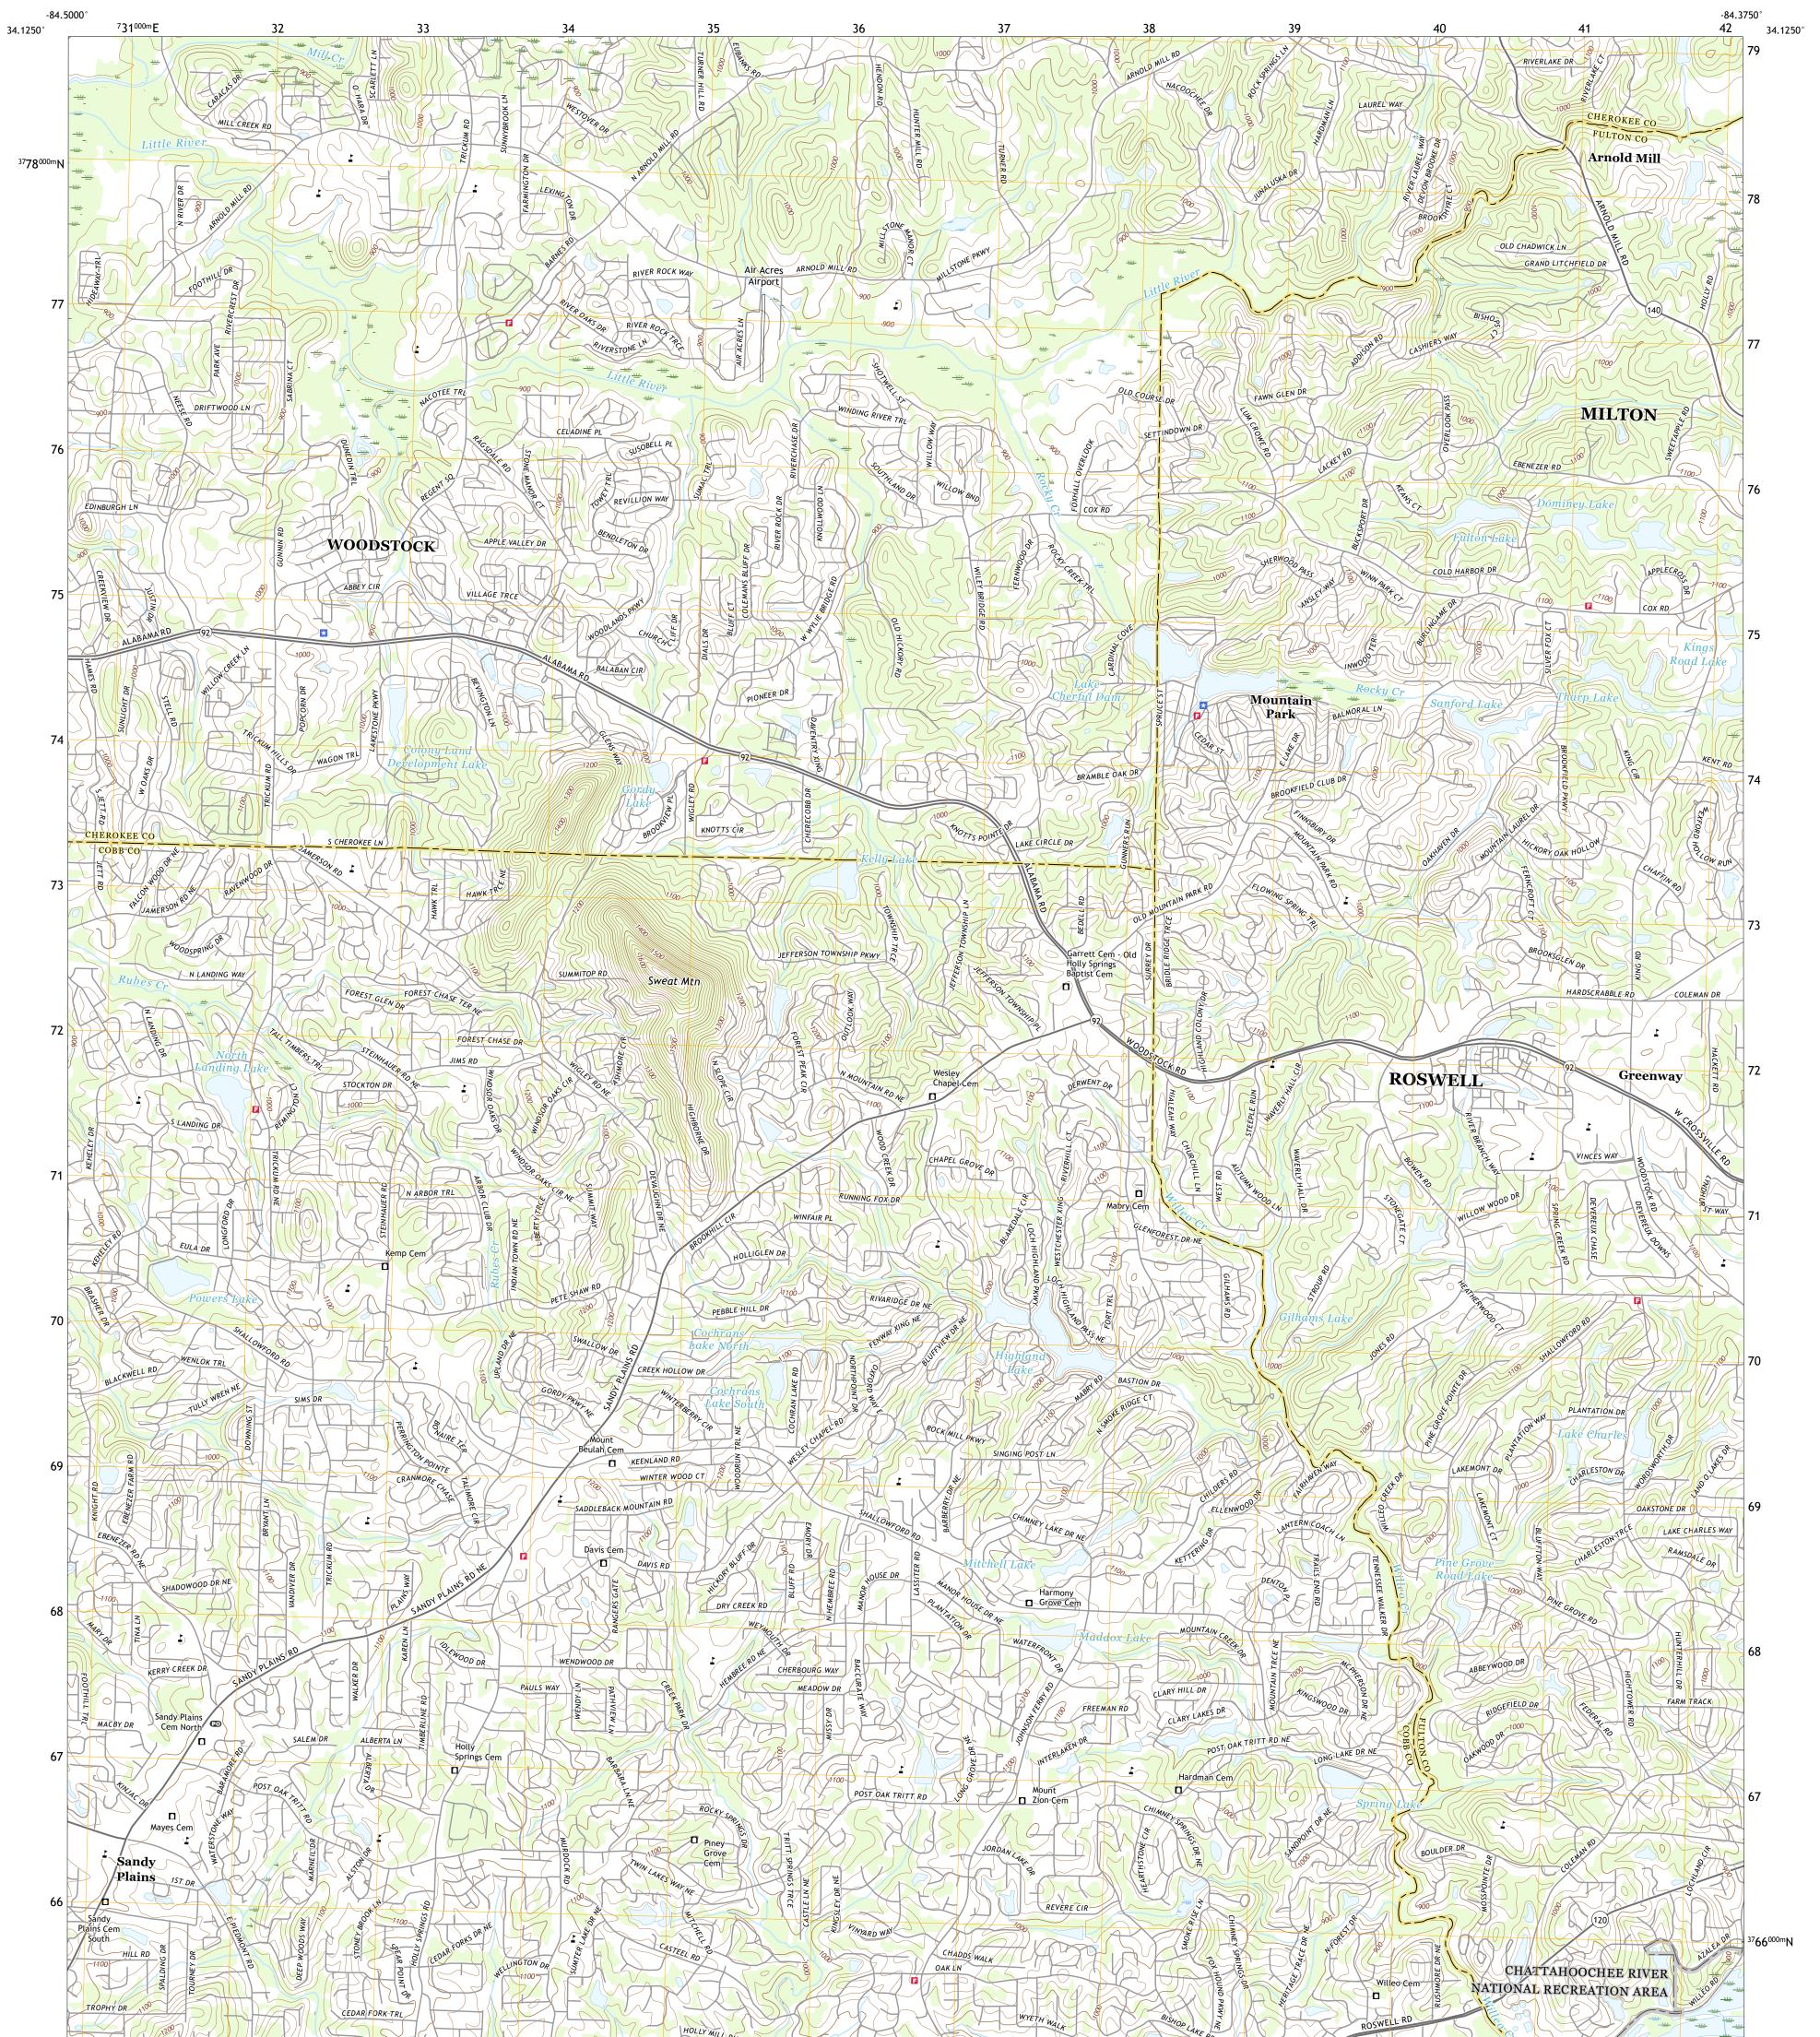

## U.S. DEPARTMENT OF THE INTERIOR U.S. GEOLOGICAL SURVEY

MOUNTAIN PARK QUADRANGLE GEORGIA 7.5-MINUTE SERIES

Produced by the United States Geological Survey North American Datum of 1983 (NAD83) World Geodetic System of 1984 (WGS84). Projection and 1 000-meter grid: Universal Transverse Mercator, Zone 16S This map is not a legal document. Boundaries may be generalized for this map scale. Private lands within government reservations may not be shown. Obtain permission before entering private lands.

Imagery.... Roads..... ...NAIP, September 2017 - December 2017 2017 - 2020 U.S. Census Bureau, .....GNIS, 1979 Names.... .....National Hydrography Dataset, 1899 -.....National Elevation Dataset, ....Multiple sources; see metadata file 2018 -Hydrography..... 2019 2008 2019 Contours.. Boundaries... ..FWS National Wetlands... Wetlands Inventory Not Available

## NSN. 7 6 4 3 0 1 6 3 6 1 8 4 7 NGA REF NO. US GS X 2 4 K 3 0 9 4 0

\_\_\_\_

State Route