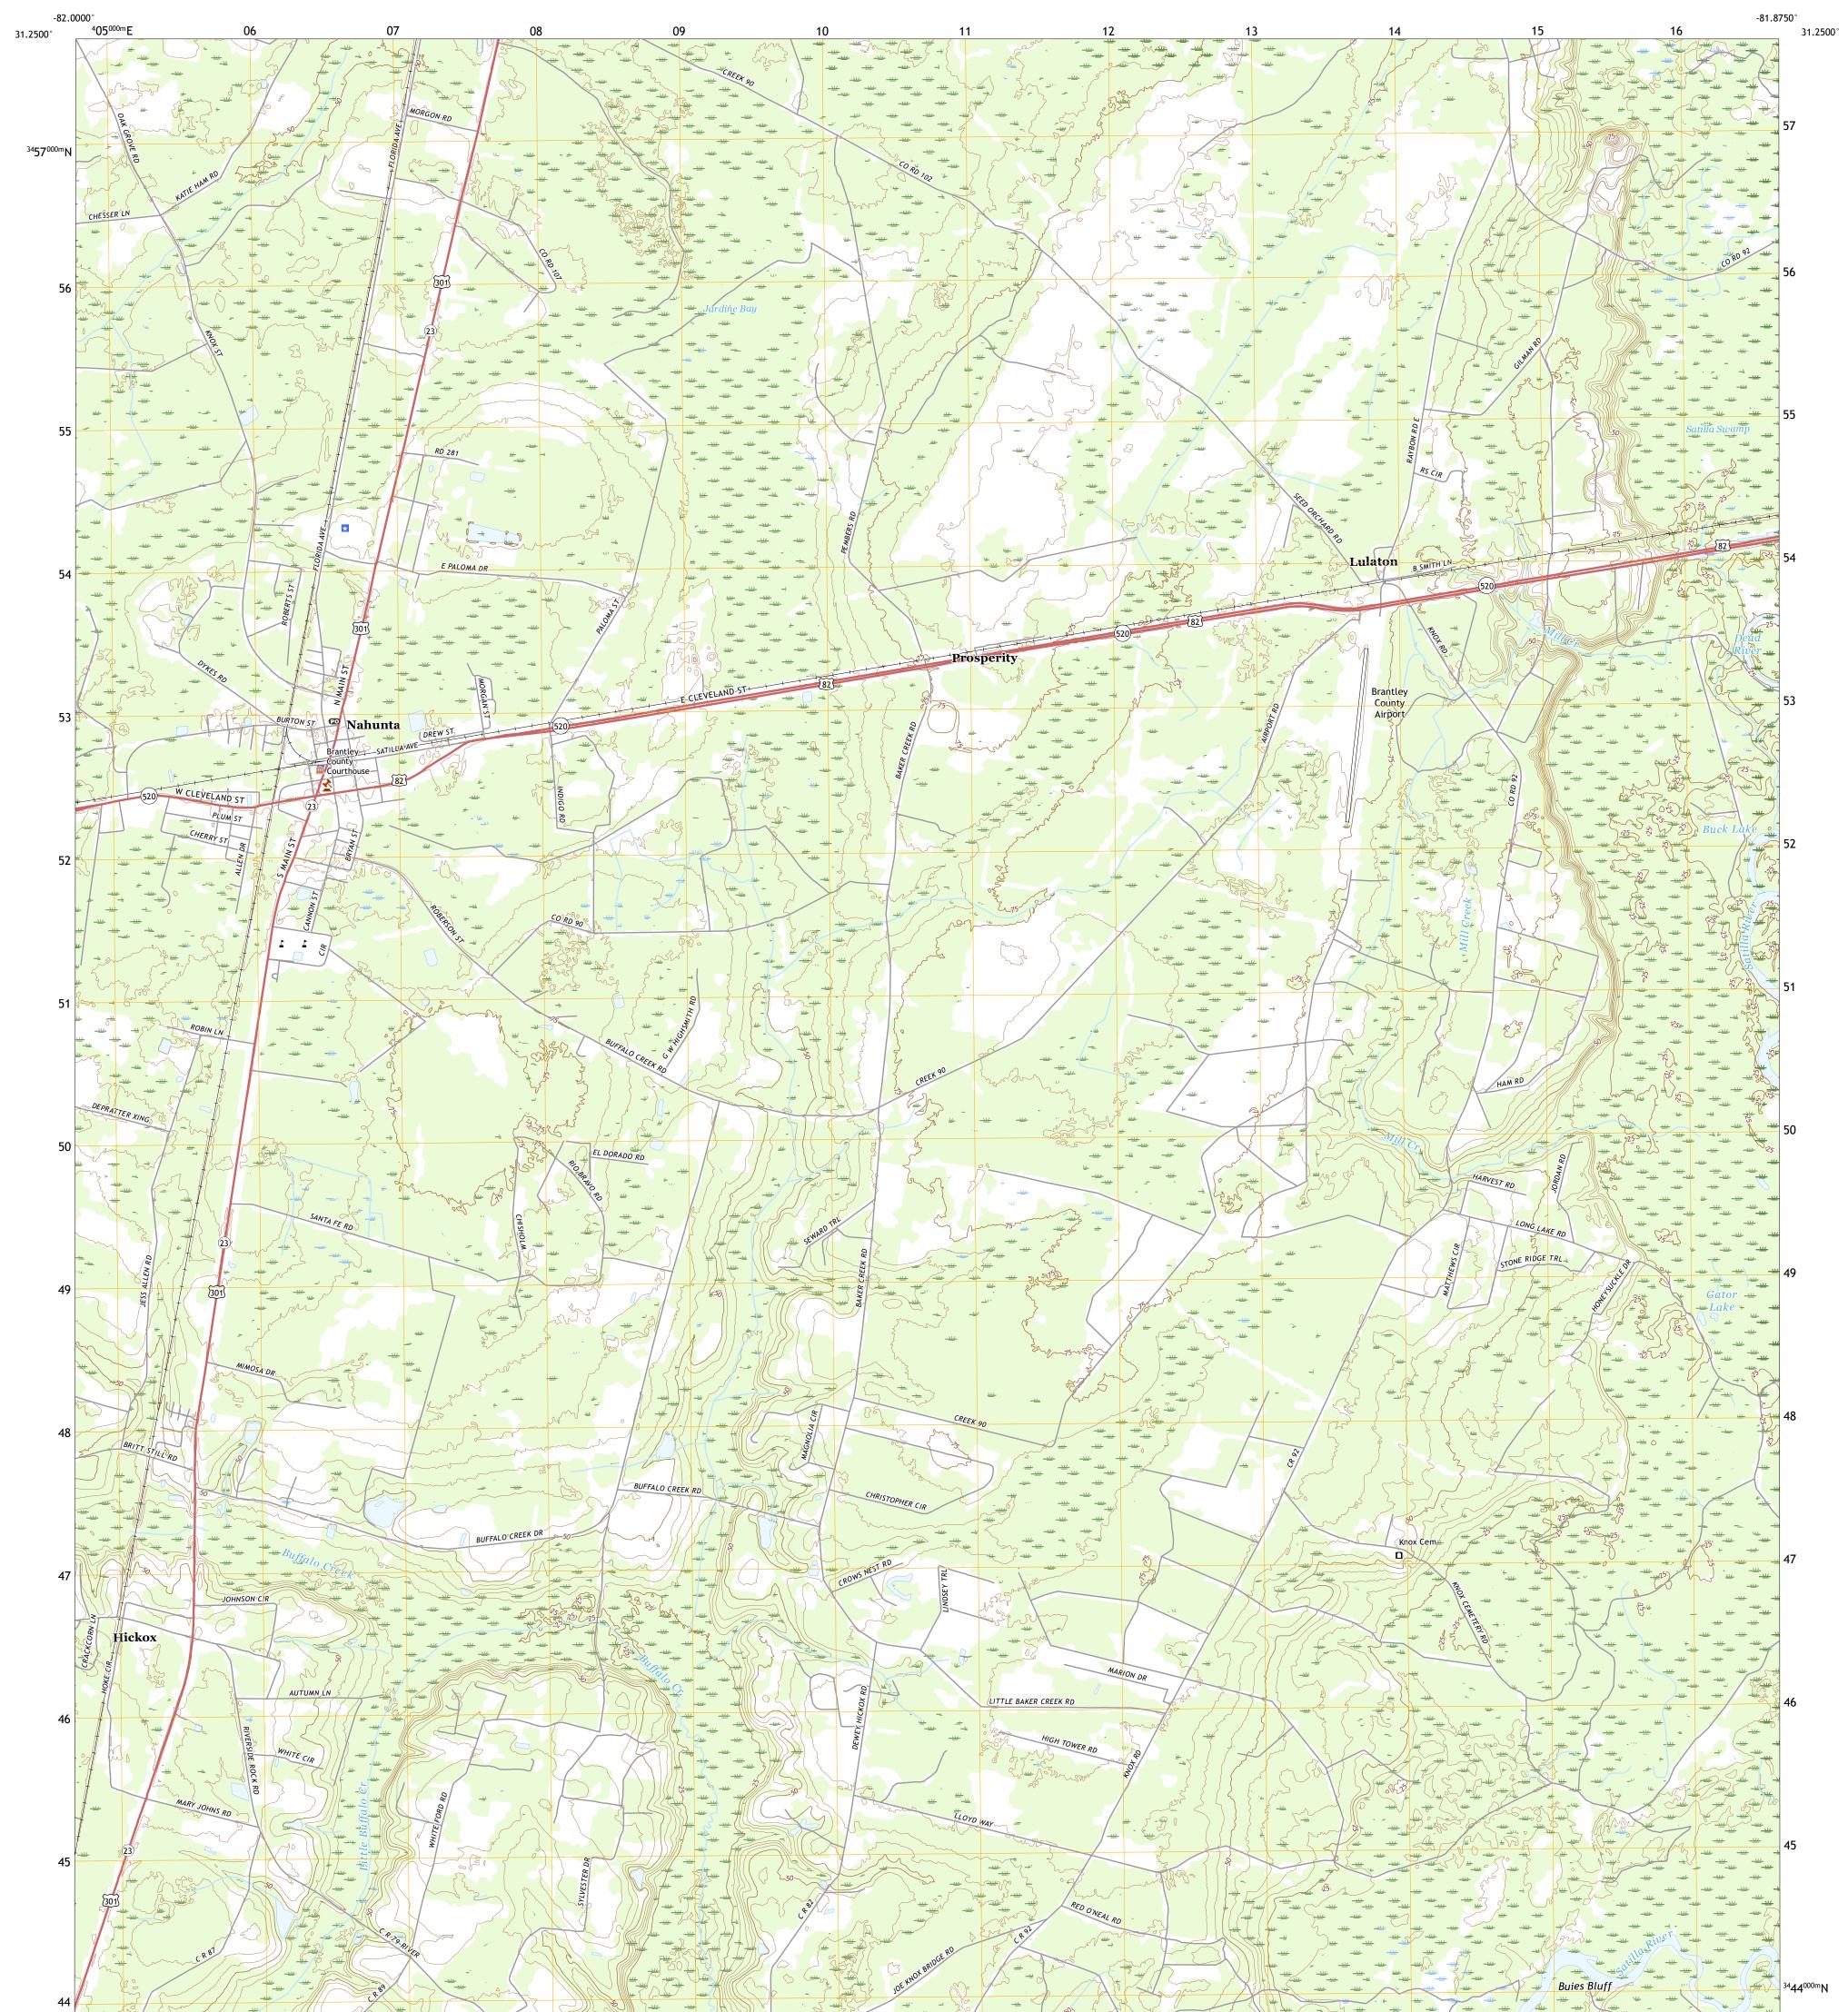

## U.S. DEPARTMENT OF THE INTERIOR U.S. GEOLOGICAL SURVEY

NAHUNTA QUADRANGLE GEORGIA - BRANTLEY COUNTY 7.5-MINUTE SERIES

Produced by the United States Geological Survey North American Datum of 1983 (NAD83) World Geodetic System of 1984 (WGS84). Projection and 1 000-meter grid:Universal Transverse Mercator, Zone 17R This map is not a legal document. Boundaries may be generalized for this map scale. Private lands within government reservations may not be shown. Obtain permission before entering private lands.