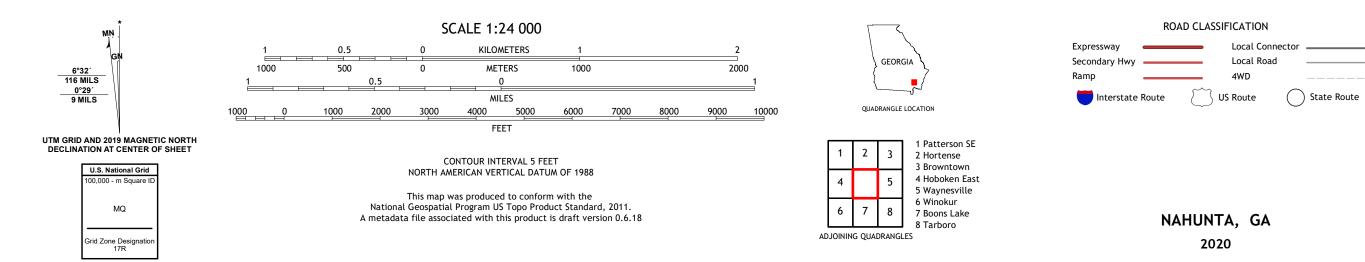

## U.S. DEPARTMENT OF THE INTERIOR U.S. GEOLOGICAL SURVEY

NAHUNTA QUADRANGLE GEORGIA - BRANTLEY COUNTY 7.5-MINUTE SERIES

Produced by the United States Geological Survey North American Datum of 1983 (NAD83) World Geodetic System of 1984 (WGS84). Projection and 1 000-meter grid:Universal Transverse Mercator, Zone 17R This map is not a legal document. Boundaries may be generalized for this map scale. Private lands within government reservations may not be shown. Obtain permission before entering private lands.