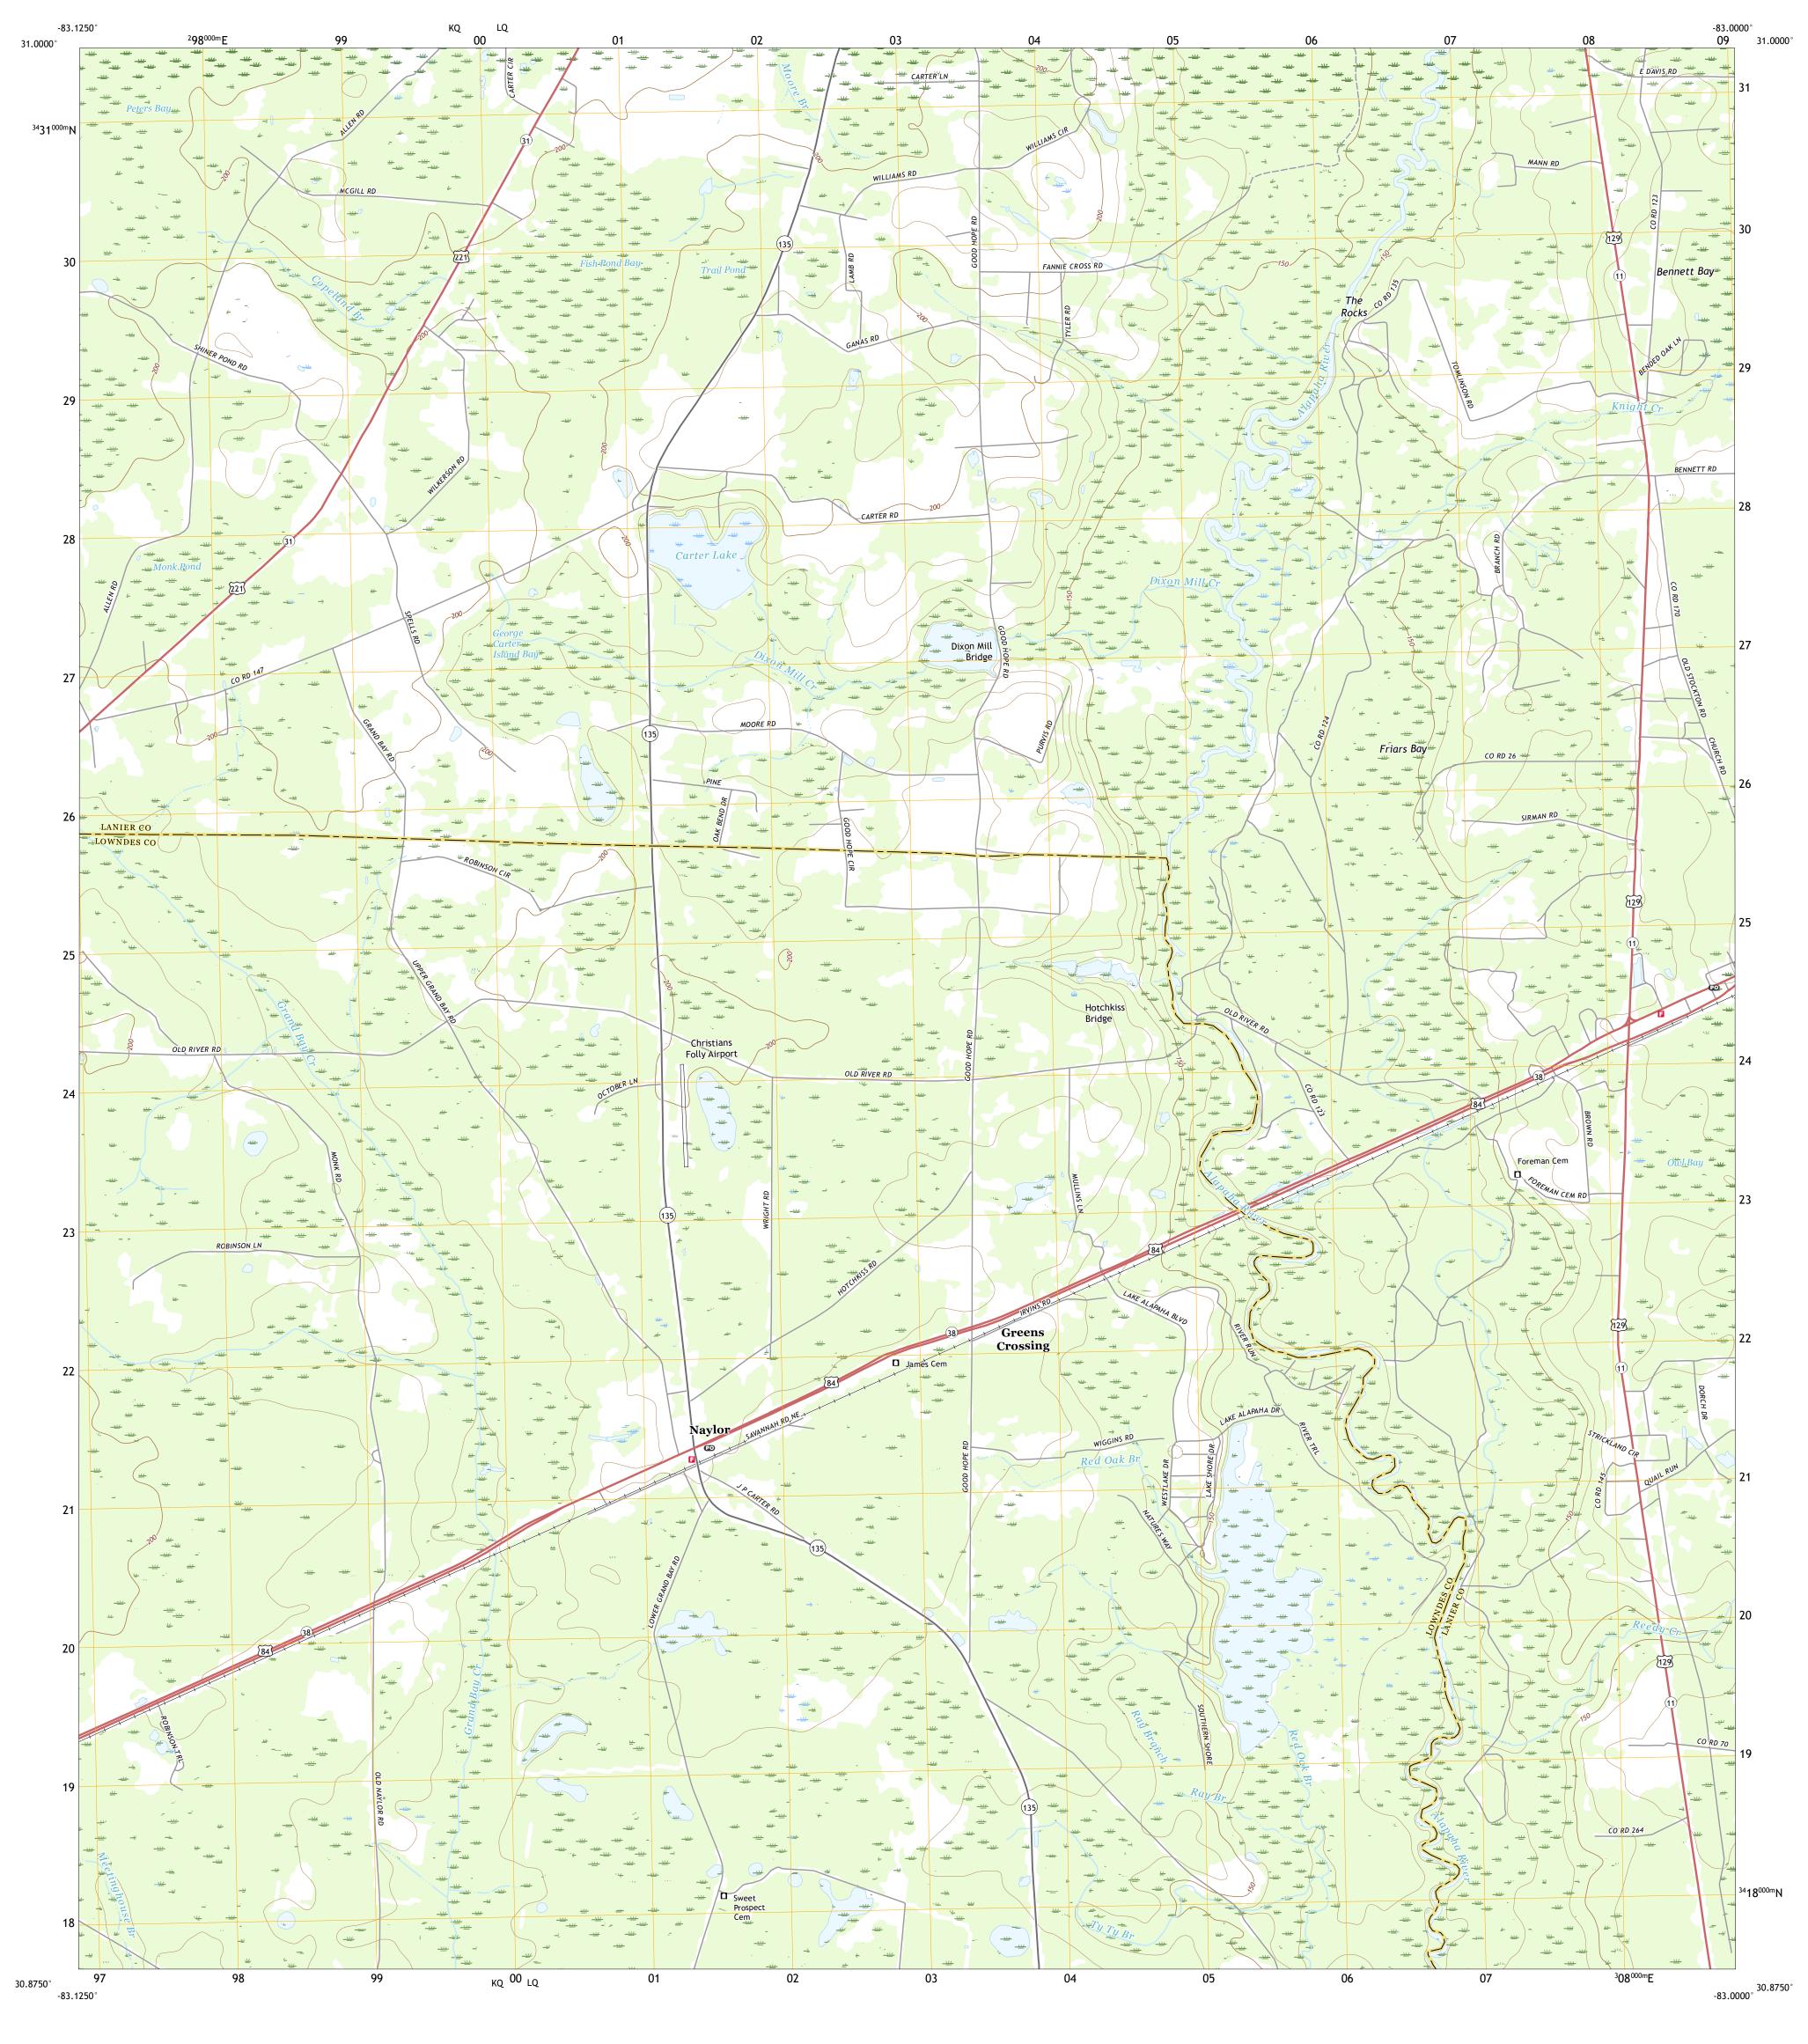

entering private lands.

Hydrography...... Contours....

Imagery.... Roads..... Names.....

Boundaries...

QUADRANGLE LOCATION

ROAD CLASSIFICATION

US Route

Secondary Hwy -

Interstate Route

Local Road

State Route

4WD