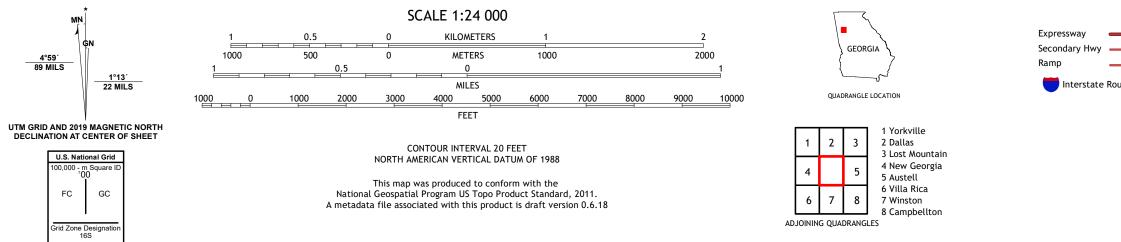

 Expressway
 Local Connector

 Secondary Hwy
 Local Road

 Ramp
 4WD

 Interstate Route
 US Route
 State Route