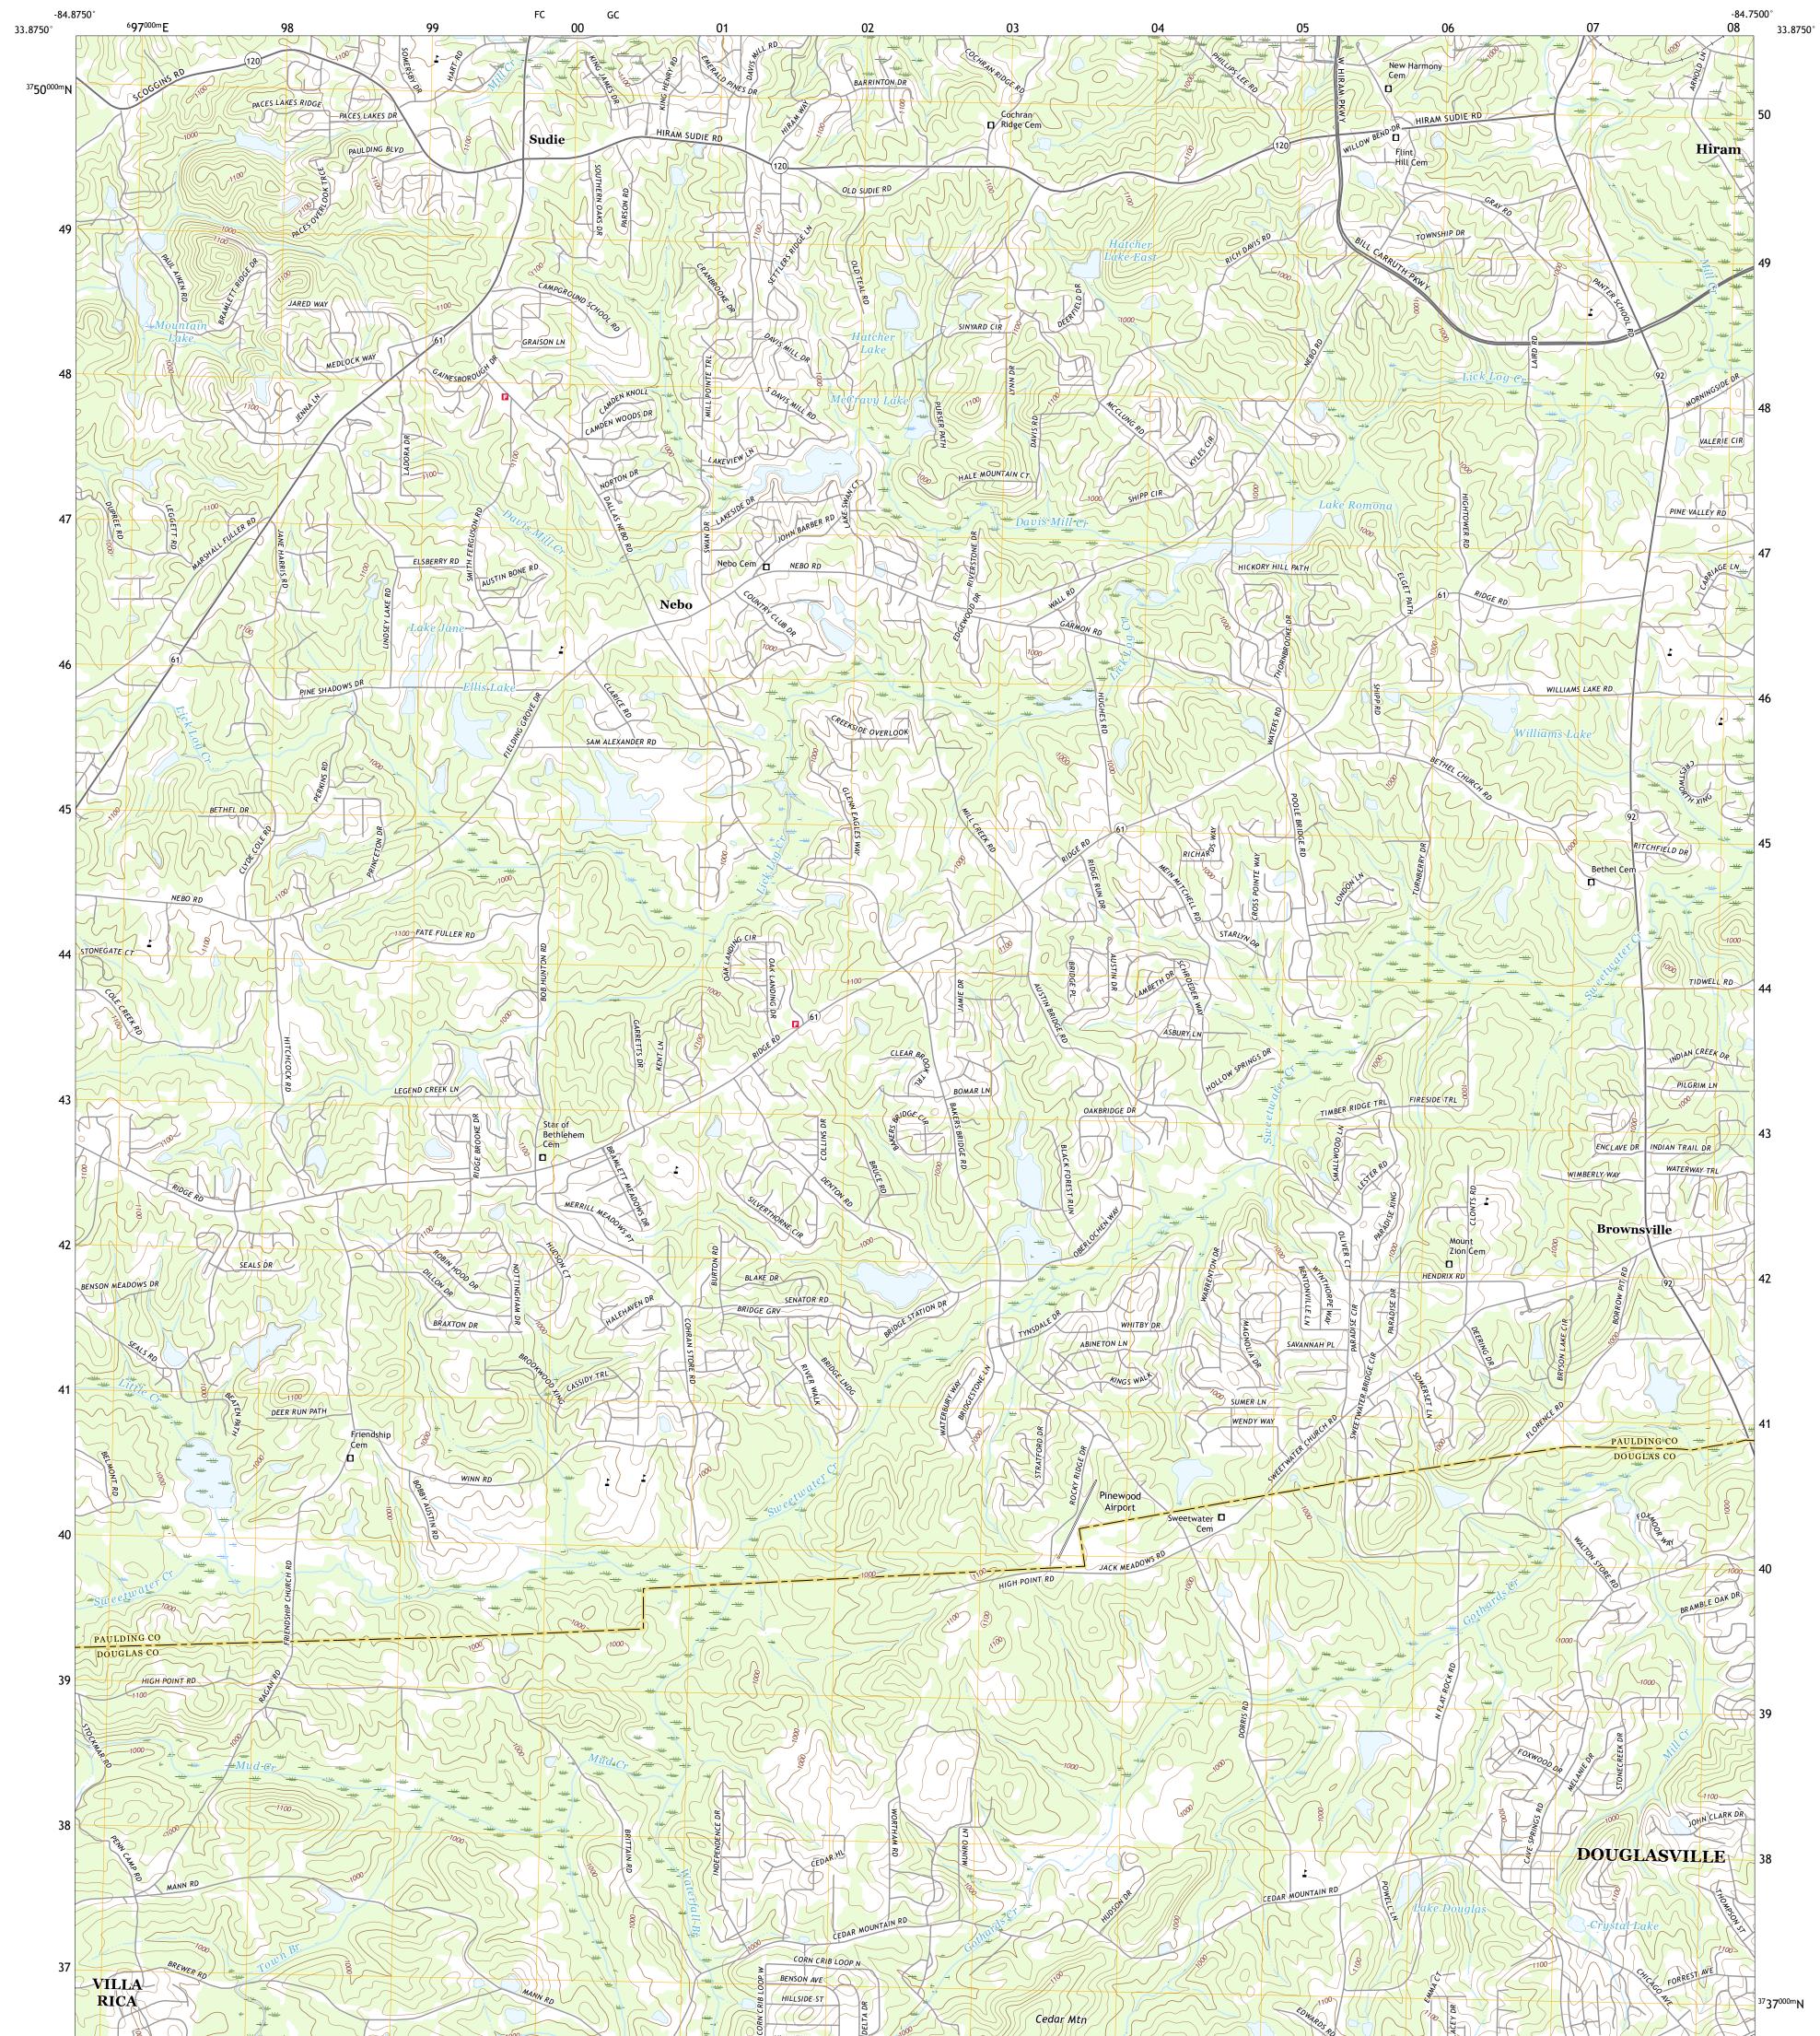

## U.S. DEPARTMENT OF THE INTERIOR U.S. GEOLOGICAL SURVEY

NEBO QUADRANGLE GEORGIA 7.5-MINUTE SERIES

Produced by the United States Geological Survey North American Datum of 1983 (NAD83) World Geodetic System of 1984 (WGS84). Projection and 1 000-meter grid:Universal Transverse Mercator, Zone 16S This map is not a legal document. Boundaries may be generalized for this map scale. Private lands within government reservations may not be shown. Obtain permission before entering private lands.

Imagery......NAIP, October 2017 - December 2017Roads......U.S.CensusBureau,2017Names.......GNIS, 1979 - 2020Hydrography.....National Hydrography Dataset,1899 - 2019Contours.....National Elevation Dataset,2001 - 2009Boundaries.....Multiplesources;seemetadatafile2018 - 2019Wetlands.....FWSNationalWetlandsInventoryNotAvailable