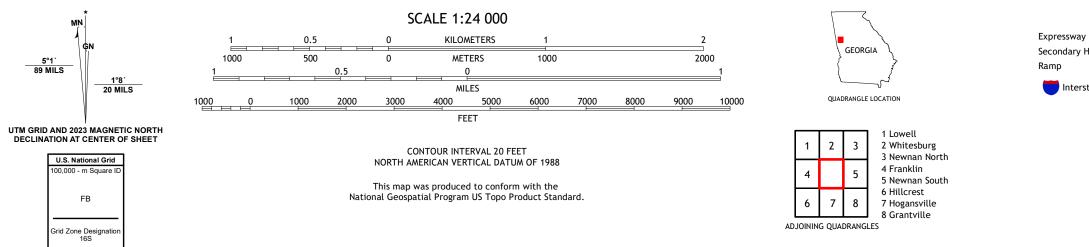

## U.S. DEPARTMENT OF THE INTERIOR U.S. GEOLOGICAL SURVEY

NEWNAN SW QUADRANGLE GEORGIA 7.5-MINUTE SERIES

**Produced by the United States Geological Survey** North American Datum of 1983 (NAD83) World Geodetic System of 1984 (WGS84). Projection and 1 000-meter grid:Universal Transverse Mercator, Zone 16S This map is not a legal document. Boundaries may be generalized for this map scale. Private lands within government reservations may not be shown. Obtain permission before entering private lands.

Imagery.... Roads..... Names..... Hydrography..... Contours..... Boundaries.....Mu Wetlands.... ..FWS National Wetlands Inventory Not Available

5°1′ 89 MILS

NEWNAN SW, GA

2024