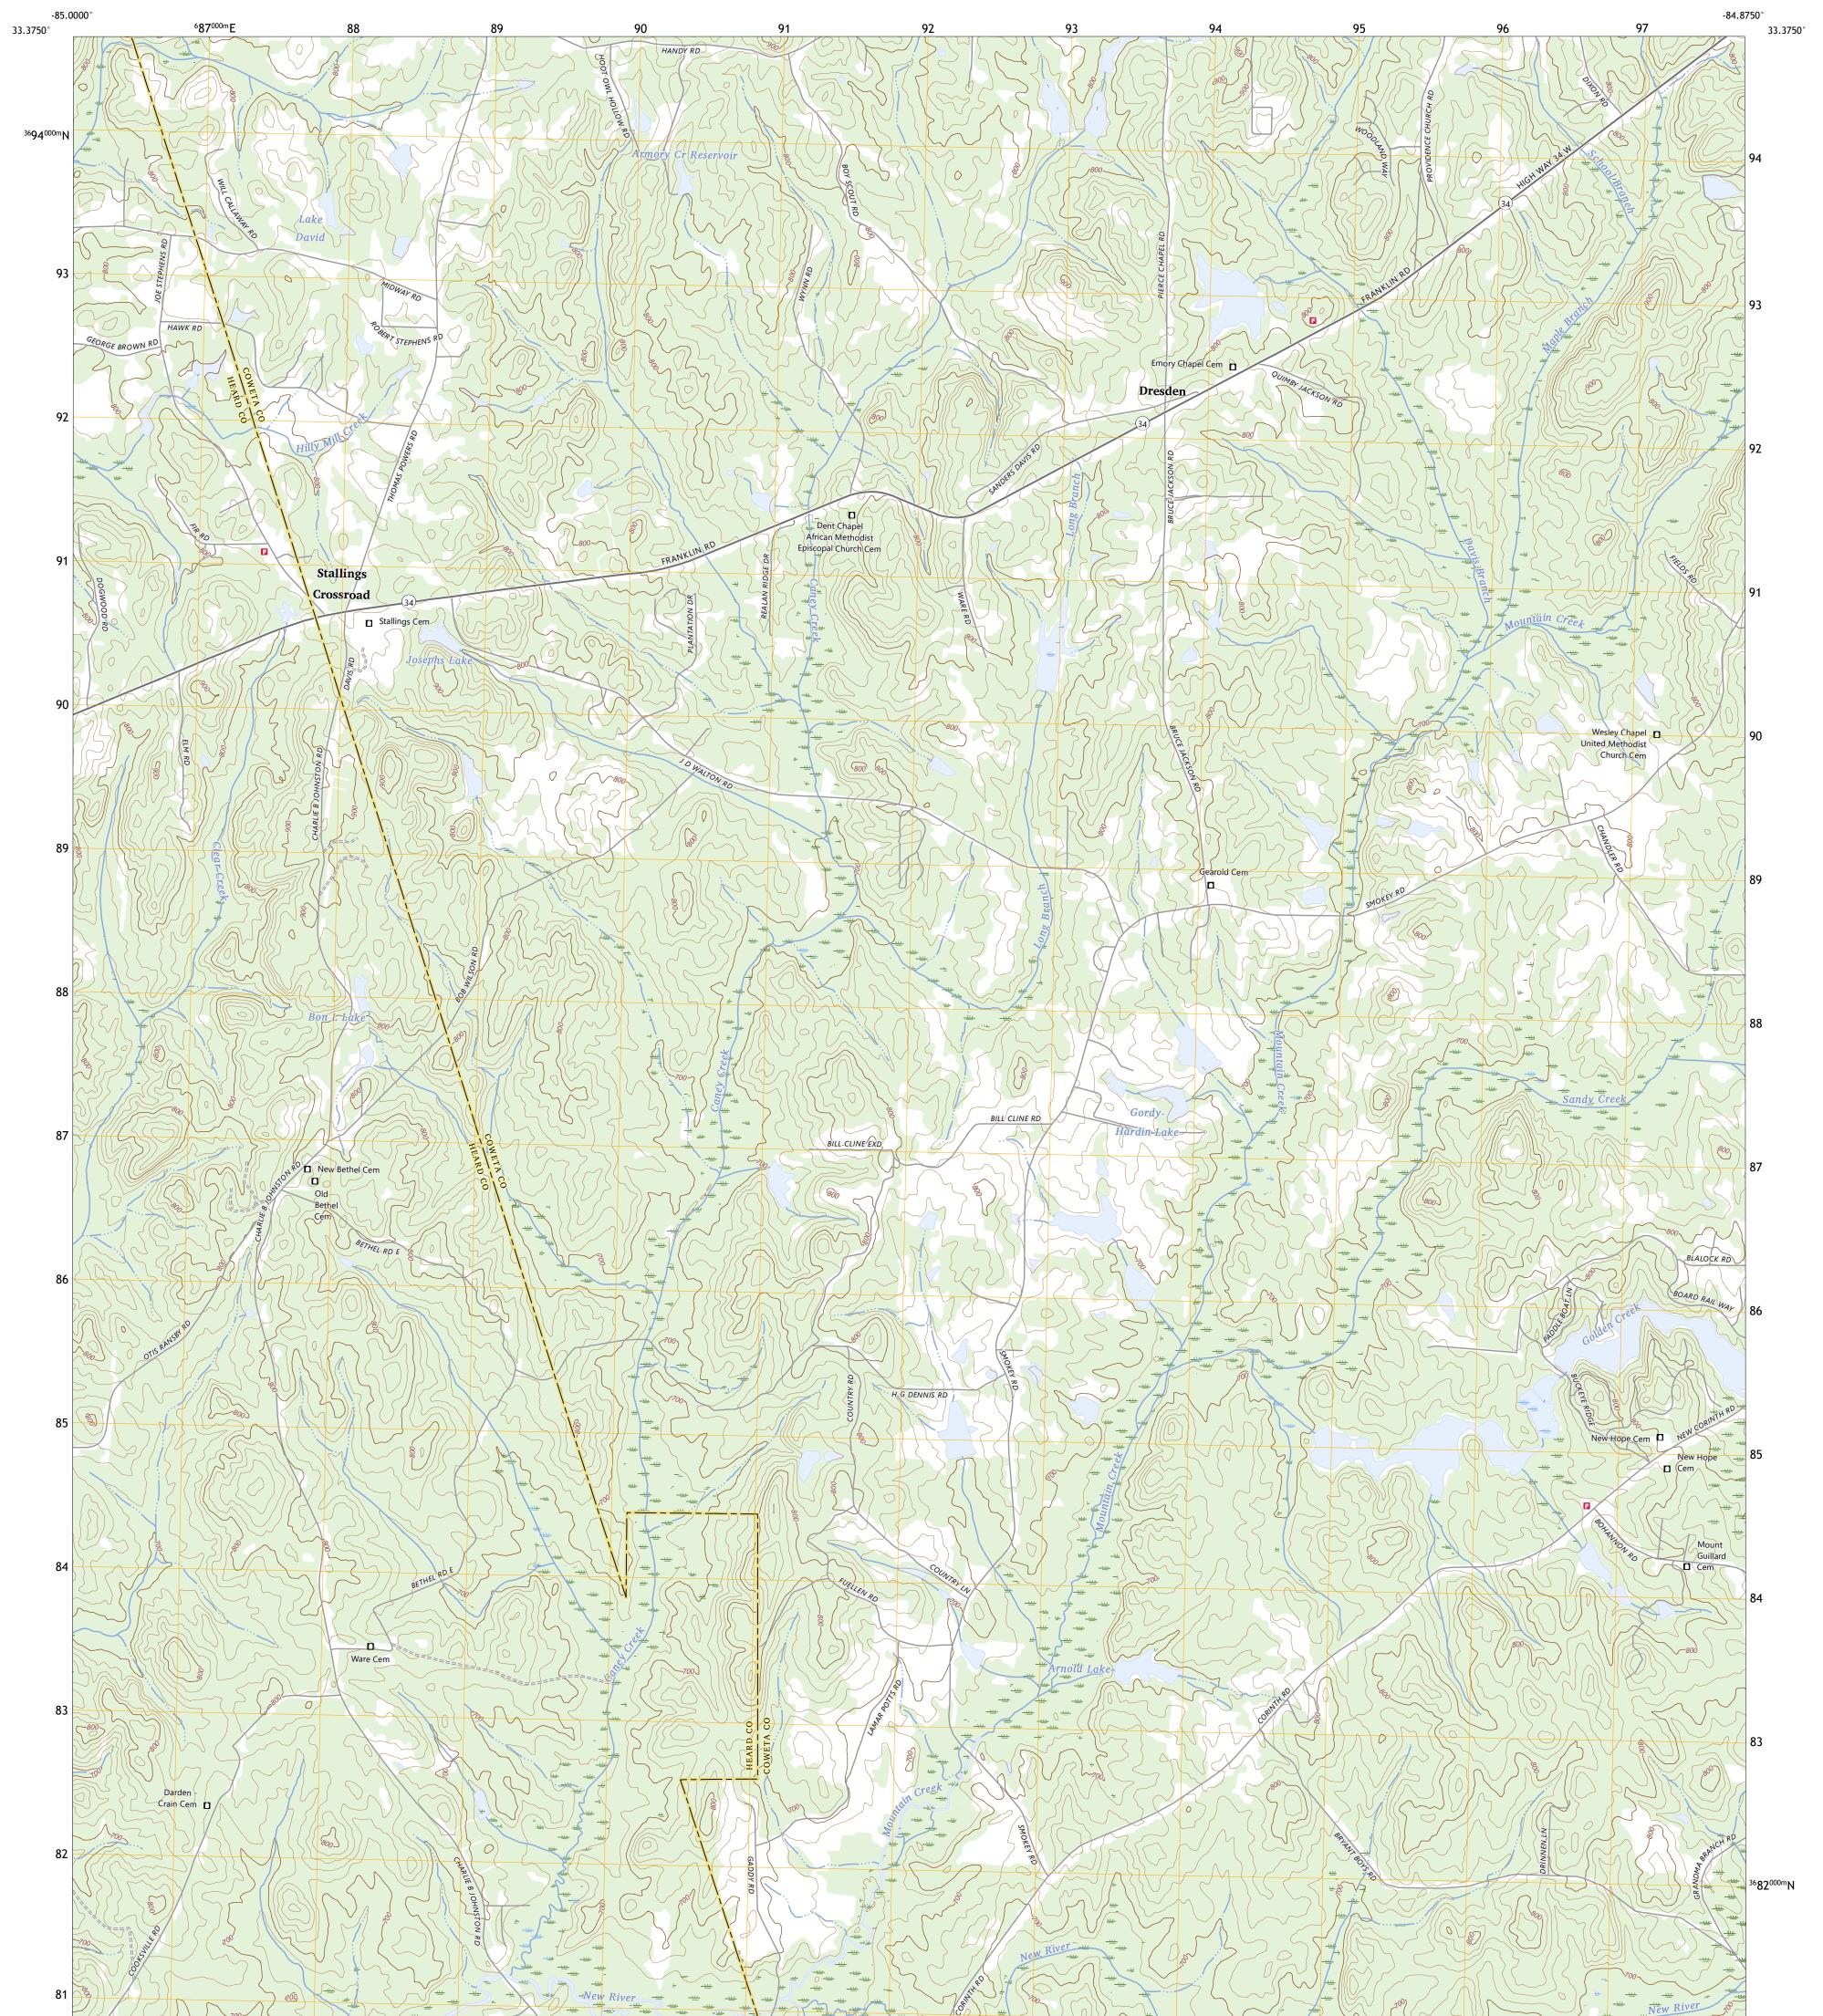

## U.S. DEPARTMENT OF THE INTERIOR U.S. GEOLOGICAL SURVEY

NEWNAN SW QUADRANGLE GEORGIA 7.5-MINUTE SERIES

**Produced by the United States Geological Survey** North American Datum of 1983 (NAD83) World Geodetic System of 1984 (WGS84). Projection and 1 000-meter grid:Universal Transverse Mercator, Zone 16S This map is not a legal document. Boundaries may be generalized for this map scale. Private lands within government reservations may not be shown. Obtain permission before entering private lands.

Imagery.... Roads..... Names..... Hydrography..... Contours..... Boundaries.....Mu Wetlands.... ..FWS National Wetlands Inventory Not Available

5°1′ 89 MILS

NEWNAN SW, GA

2024