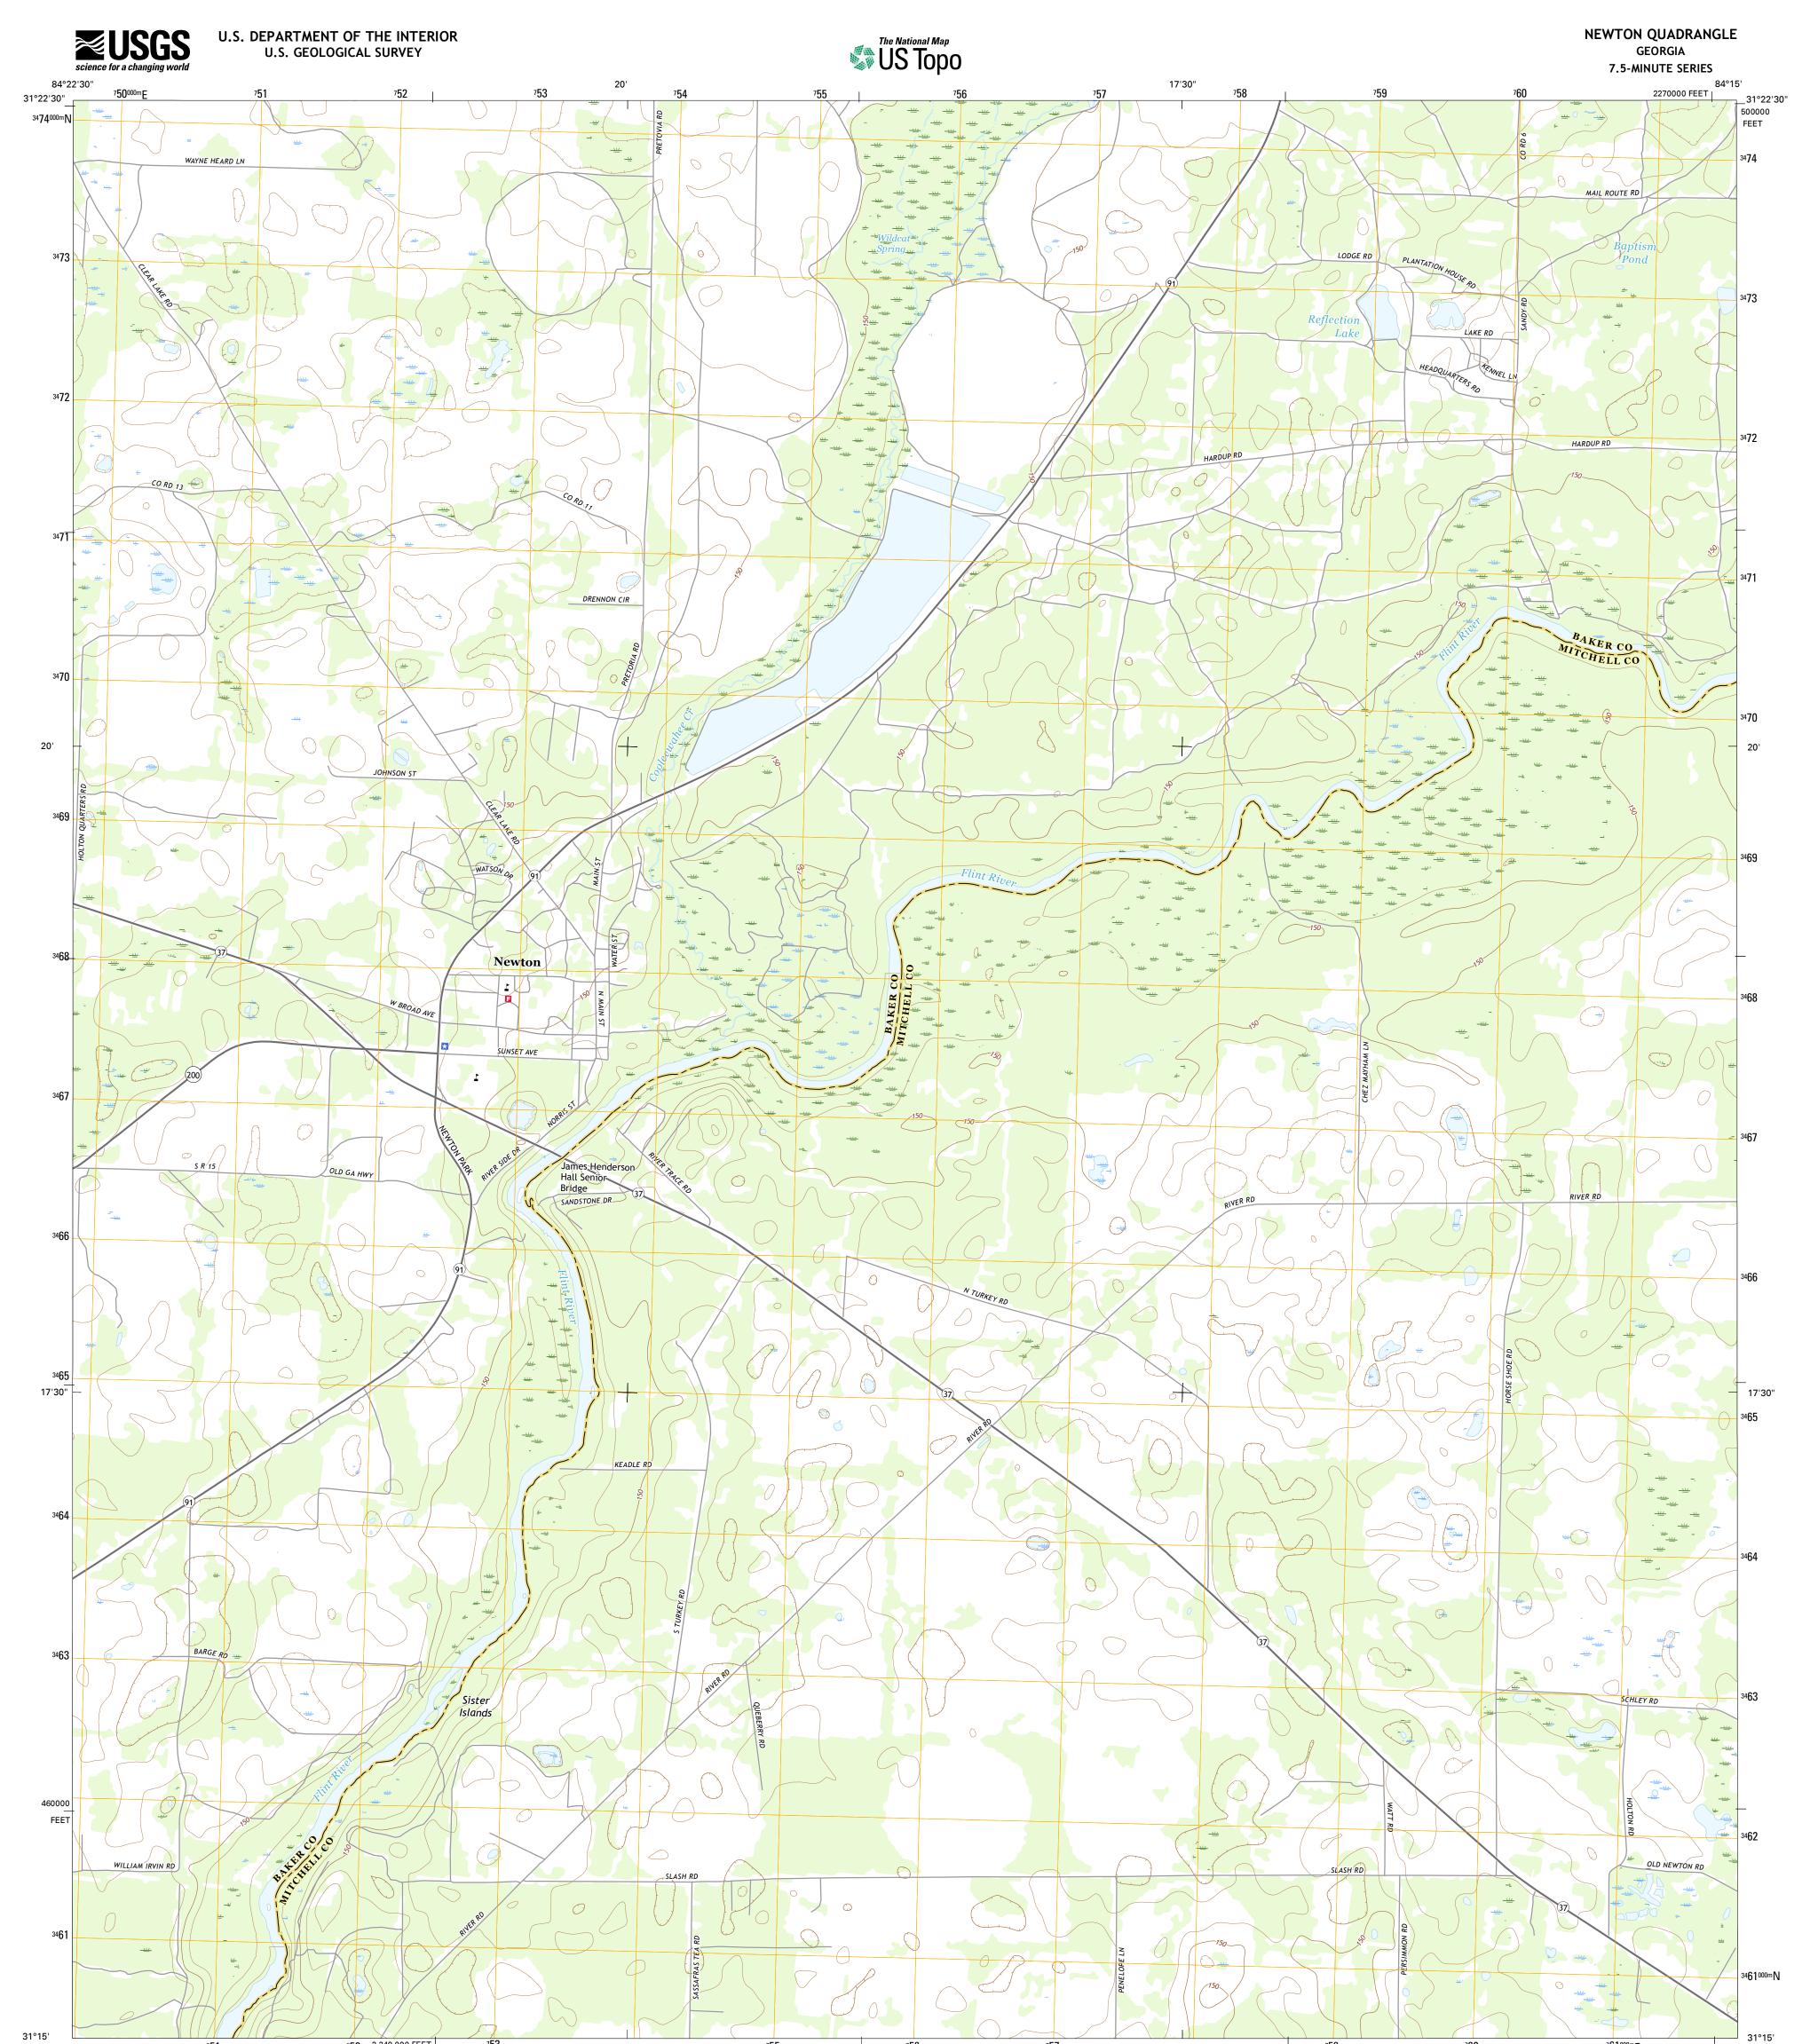

1000

CONTOUR INTERVAL 10 FEET

NORTH AMERICAN VERTICAL DATUM OF 1988

U.S. National Grid

100,000-m Square ID

GV

Grid Zone Designation 16R

reservations may not be shown. Obtain permission before entering private lands. NAIP. December 2015

| Imagery     | NAIP, December 2                             | 2015 |
|-------------|----------------------------------------------|------|
| Roads       | U.S. Census Bureau, 2015 - 2                 | 2016 |
| Names       | GNIS, 2                                      | 2016 |
| Hydrography | National Hydrography Dataset, 2              | 2015 |
| Contours    | National Elevation Dataset, 2                | 2008 |
| Boundaries  | Multiple sources; see metadata file 1972 - 2 | 2016 |
|             |                                              |      |

Wetlands......FWS National Wetlands Inventory 1977 - 2014