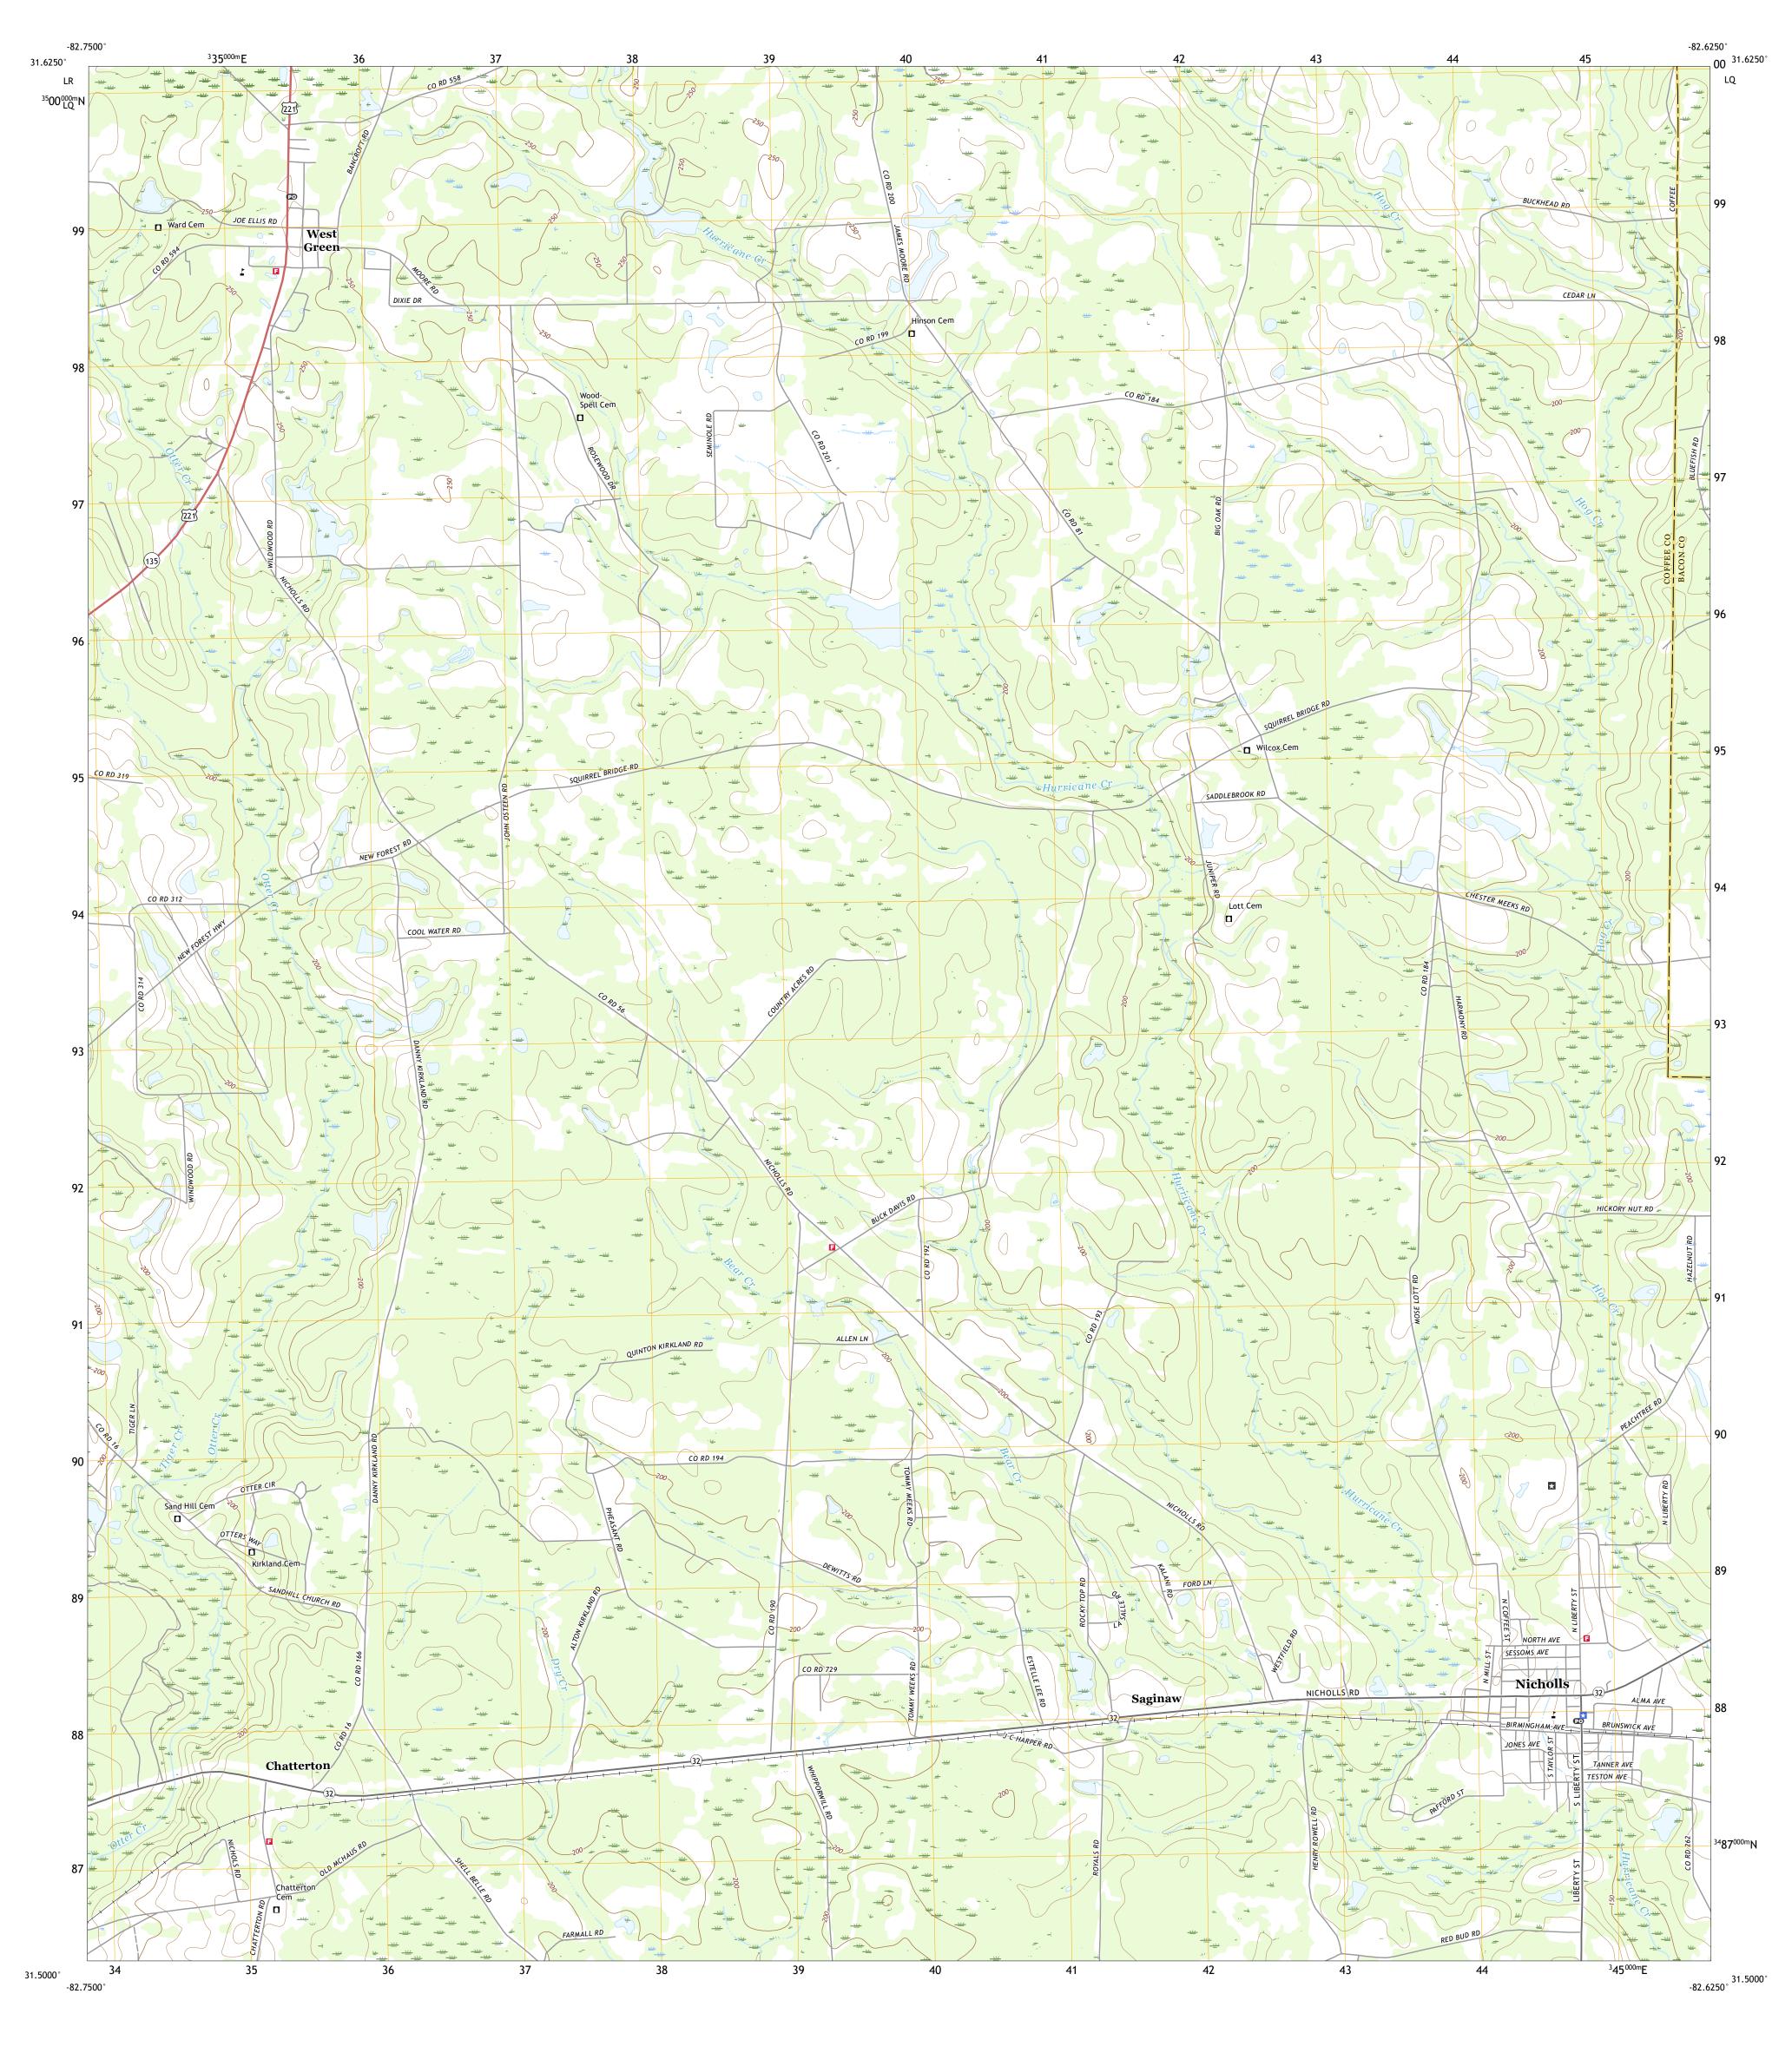

SCALE 1:24 000

KILOMETERS

METERS

MILES

4000 5000

FEET

Produced by the United States Geological Survey

This map is not a legal document. Boundaries may be generalized for this map scale. Private lands within government reservations may not be shown. Obtain permission before

..FWS National Wetlands Inventory Not Available

6°6′ 108 MILS

UTM GRID AND 2019 MAGNETIC NORTH DECLINATION AT CENTER OF SHEET

LR

LQ

Grid Zone Designation

North American Datum of 1983 (NAD83) World Geodetic System of 1984 (WGS84). Projection and 1 000-meter grid:Universal Transverse Mercator, Zone 17R

entering private lands.

Hydrography......

Imagery.... Roads..... Names.....

Boundaries...

Wetlands...

1 2 3 1 Broxton NE 2 Denton 3 Nicholls NE 4 Douglas North 5 Sessoms 6 7 8 6 Douglas South 7 Wilsonville 8 Beach

GEORGIA

QUADRANGLE LOCATION

Interstate Route US Route

Secondary Hwy -

Ramp

NICHOLLS, GA 2020

ROAD CLASSIFICATION

Local Connector \_\_\_\_\_

State Route

Local Road

4WD