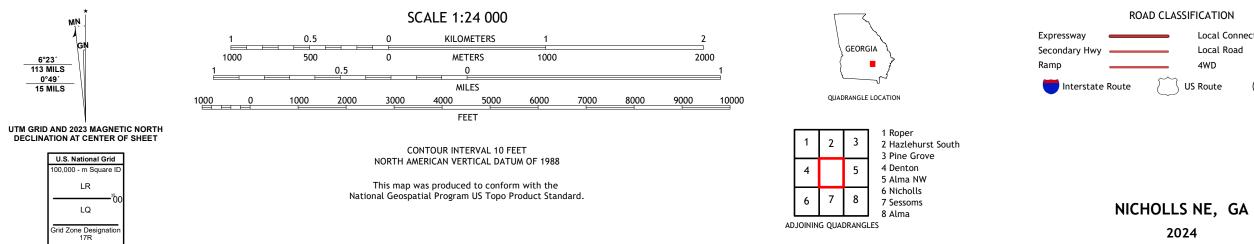

## U.S. DEPARTMENT OF THE INTERIOR U.S. GEOLOGICAL SURVEY

NICHOLLS NE QUADRANGLE GEORGIA 7.5-MINUTE SERIES

Produced by the United States Geological Survey North American Datum of 1983 (NAD83) World Geodetic System of 1984 (WGS84). Projection and 1 000-meter grid:Universal Transverse Mercator, Zone 17R This map is not a legal document. Boundaries may be generalized for this map scale. Private lands within government reservations may not be shown. Obtain permission before entering private lands.

Imagery..... Roads...... Names..... Hydrography..... Contours.. Boundaries.... ..FWS National Wetlands Inventory Not Available Wetlands....

6°23′ 113 MILS

0°49′ 15 MILS

2024