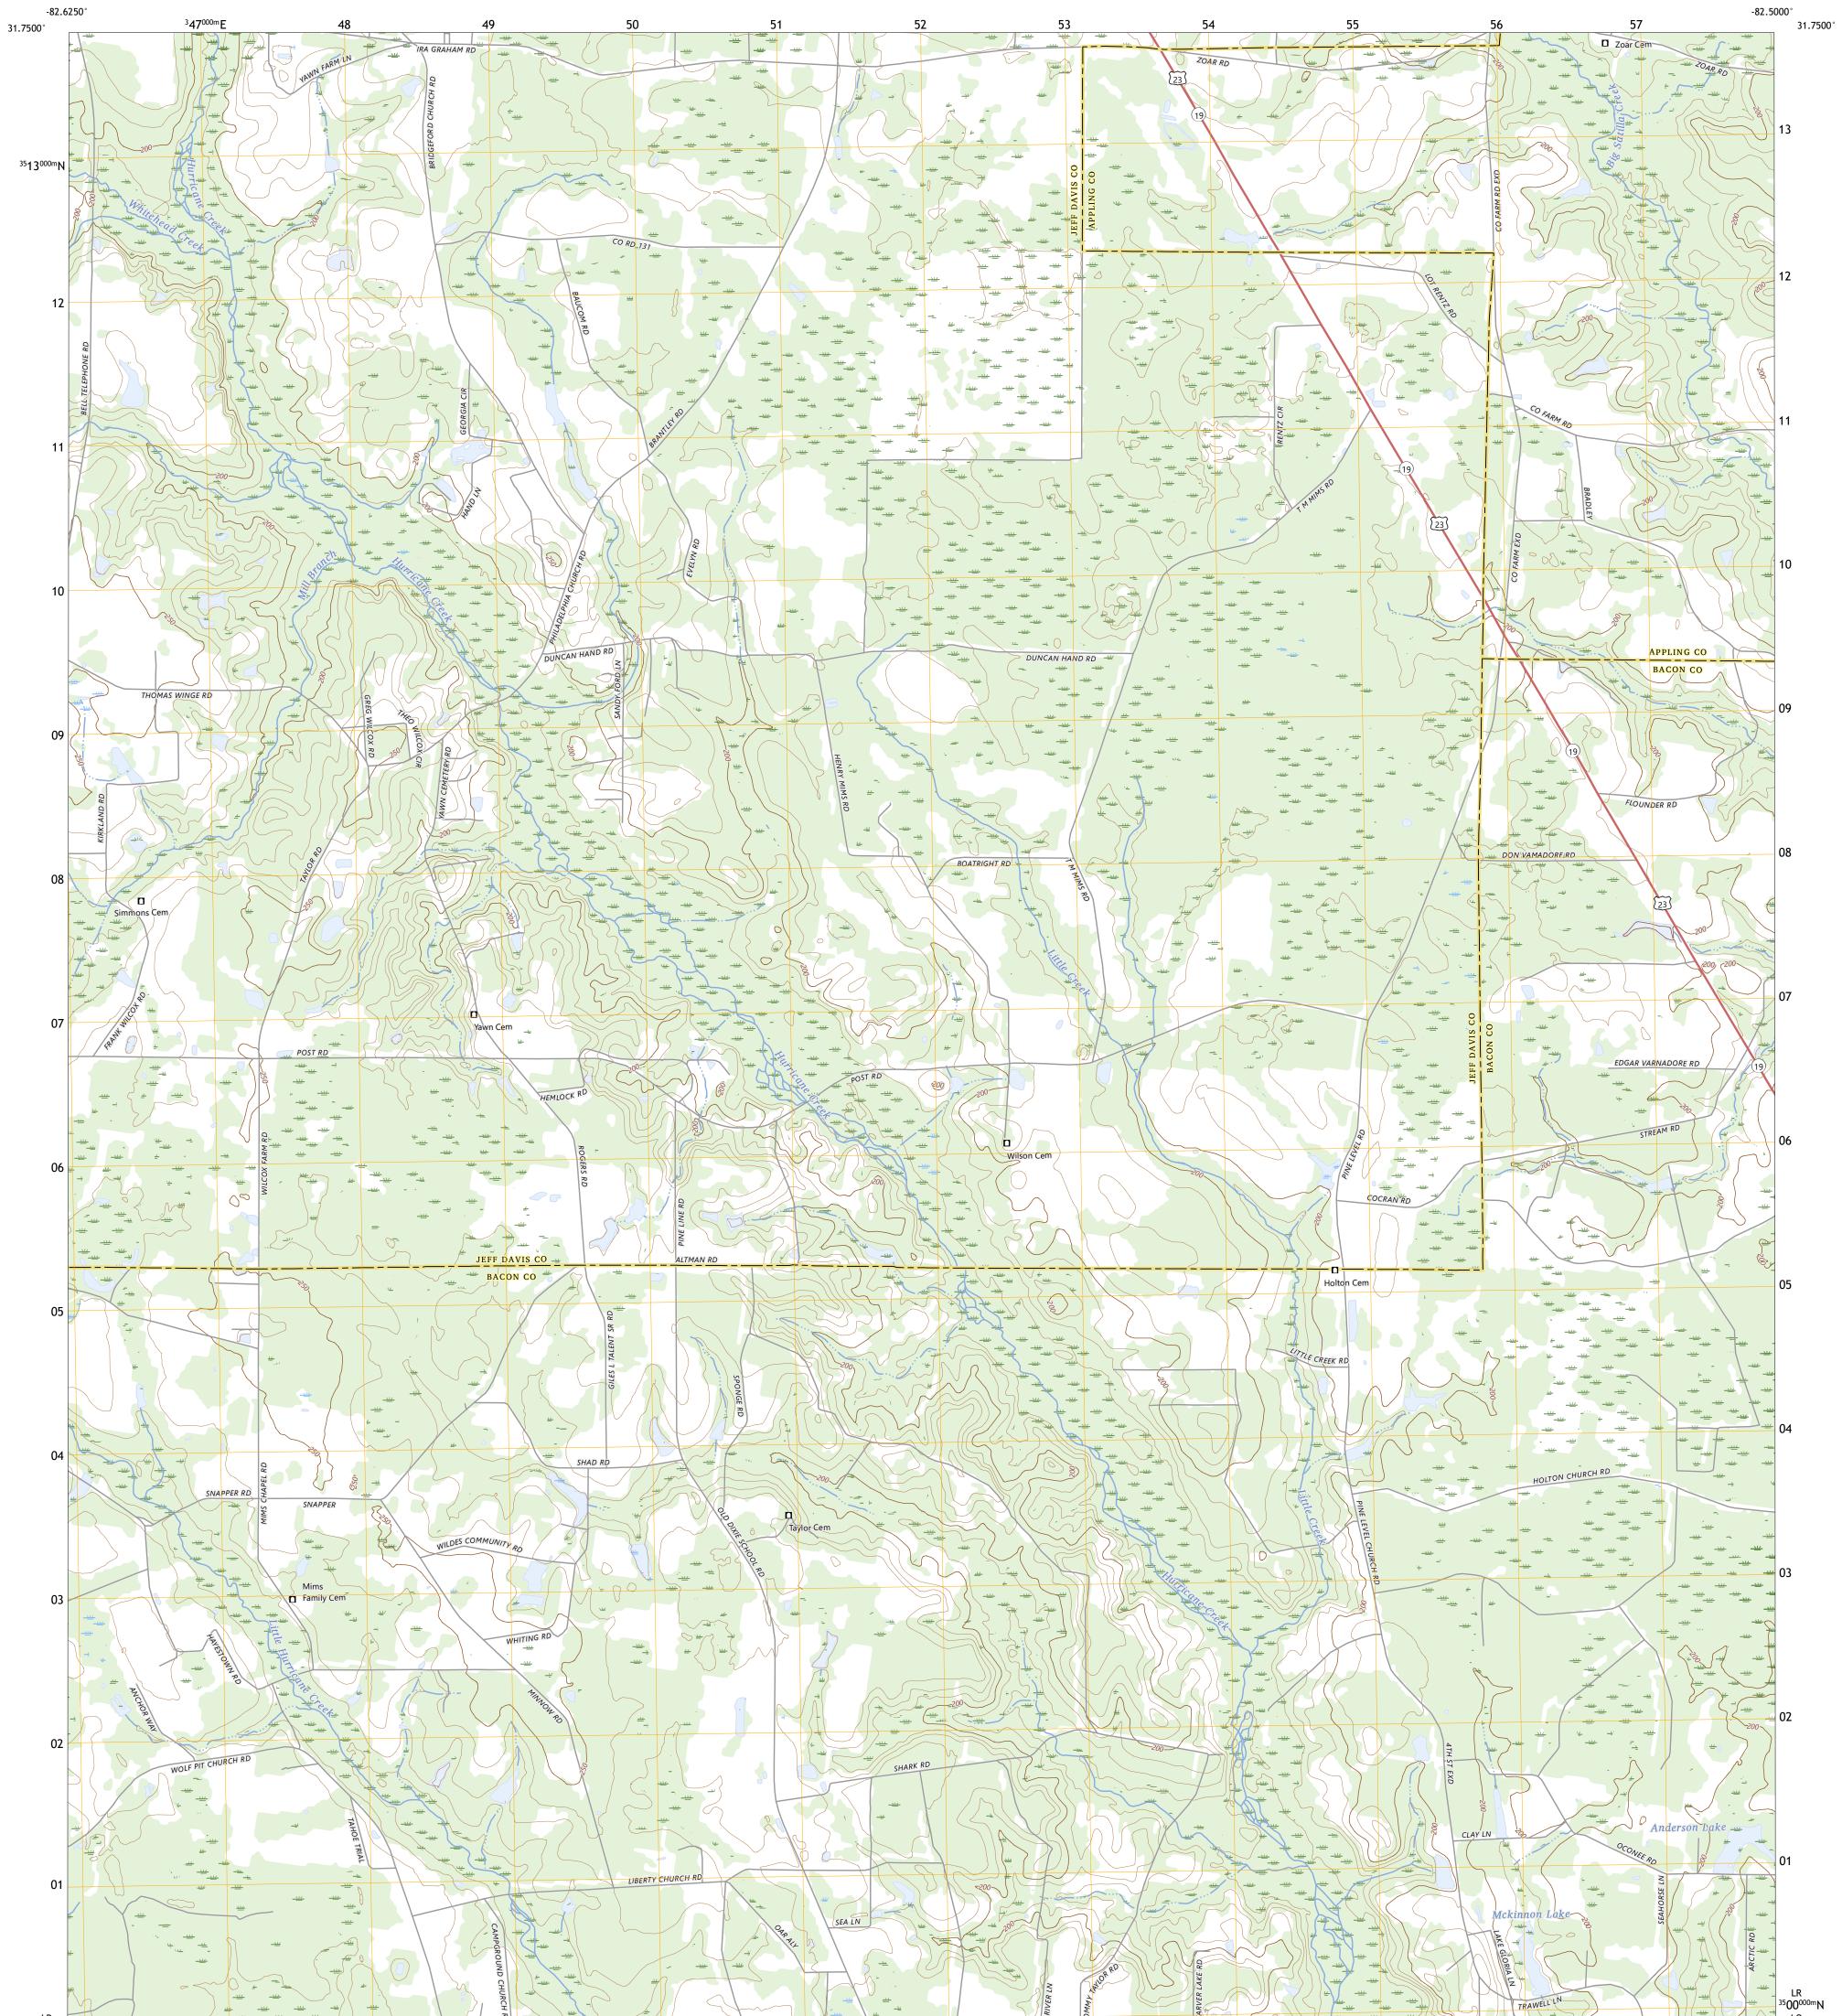

## U.S. DEPARTMENT OF THE INTERIOR U.S. GEOLOGICAL SURVEY

NICHOLLS NE QUADRANGLE GEORGIA 7.5-MINUTE SERIES

Produced by the United States Geological Survey North American Datum of 1983 (NAD83) World Geodetic System of 1984 (WGS84). Projection and 1 000-meter grid:Universal Transverse Mercator, Zone 17R This map is not a legal document. Boundaries may be generalized for this map scale. Private lands within government reservations may not be shown. Obtain permission before entering private lands.