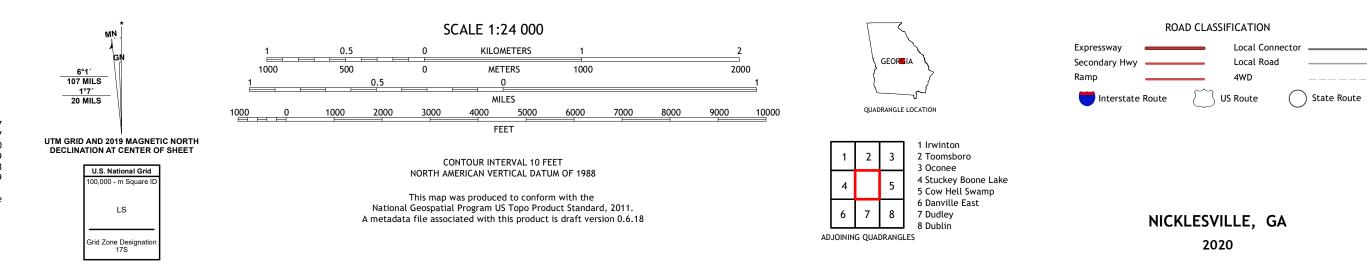

## U.S. DEPARTMENT OF THE INTERIOR U.S. GEOLOGICAL SURVEY

NICKLESVILLE QUADRANGLE GEORGIA 7.5-MINUTE SERIES

Produced by the United States Geological Survey North American Datum of 1983 (NAD83) World Geodetic System of 1984 (WGS84). Projection and 1 000-meter grid:Universal Transverse Mercator, Zone 17S This map is not a legal document. Boundaries may be generalized for this map scale. Private lands within government reservations may not be shown. Obtain permission before entering private lands.