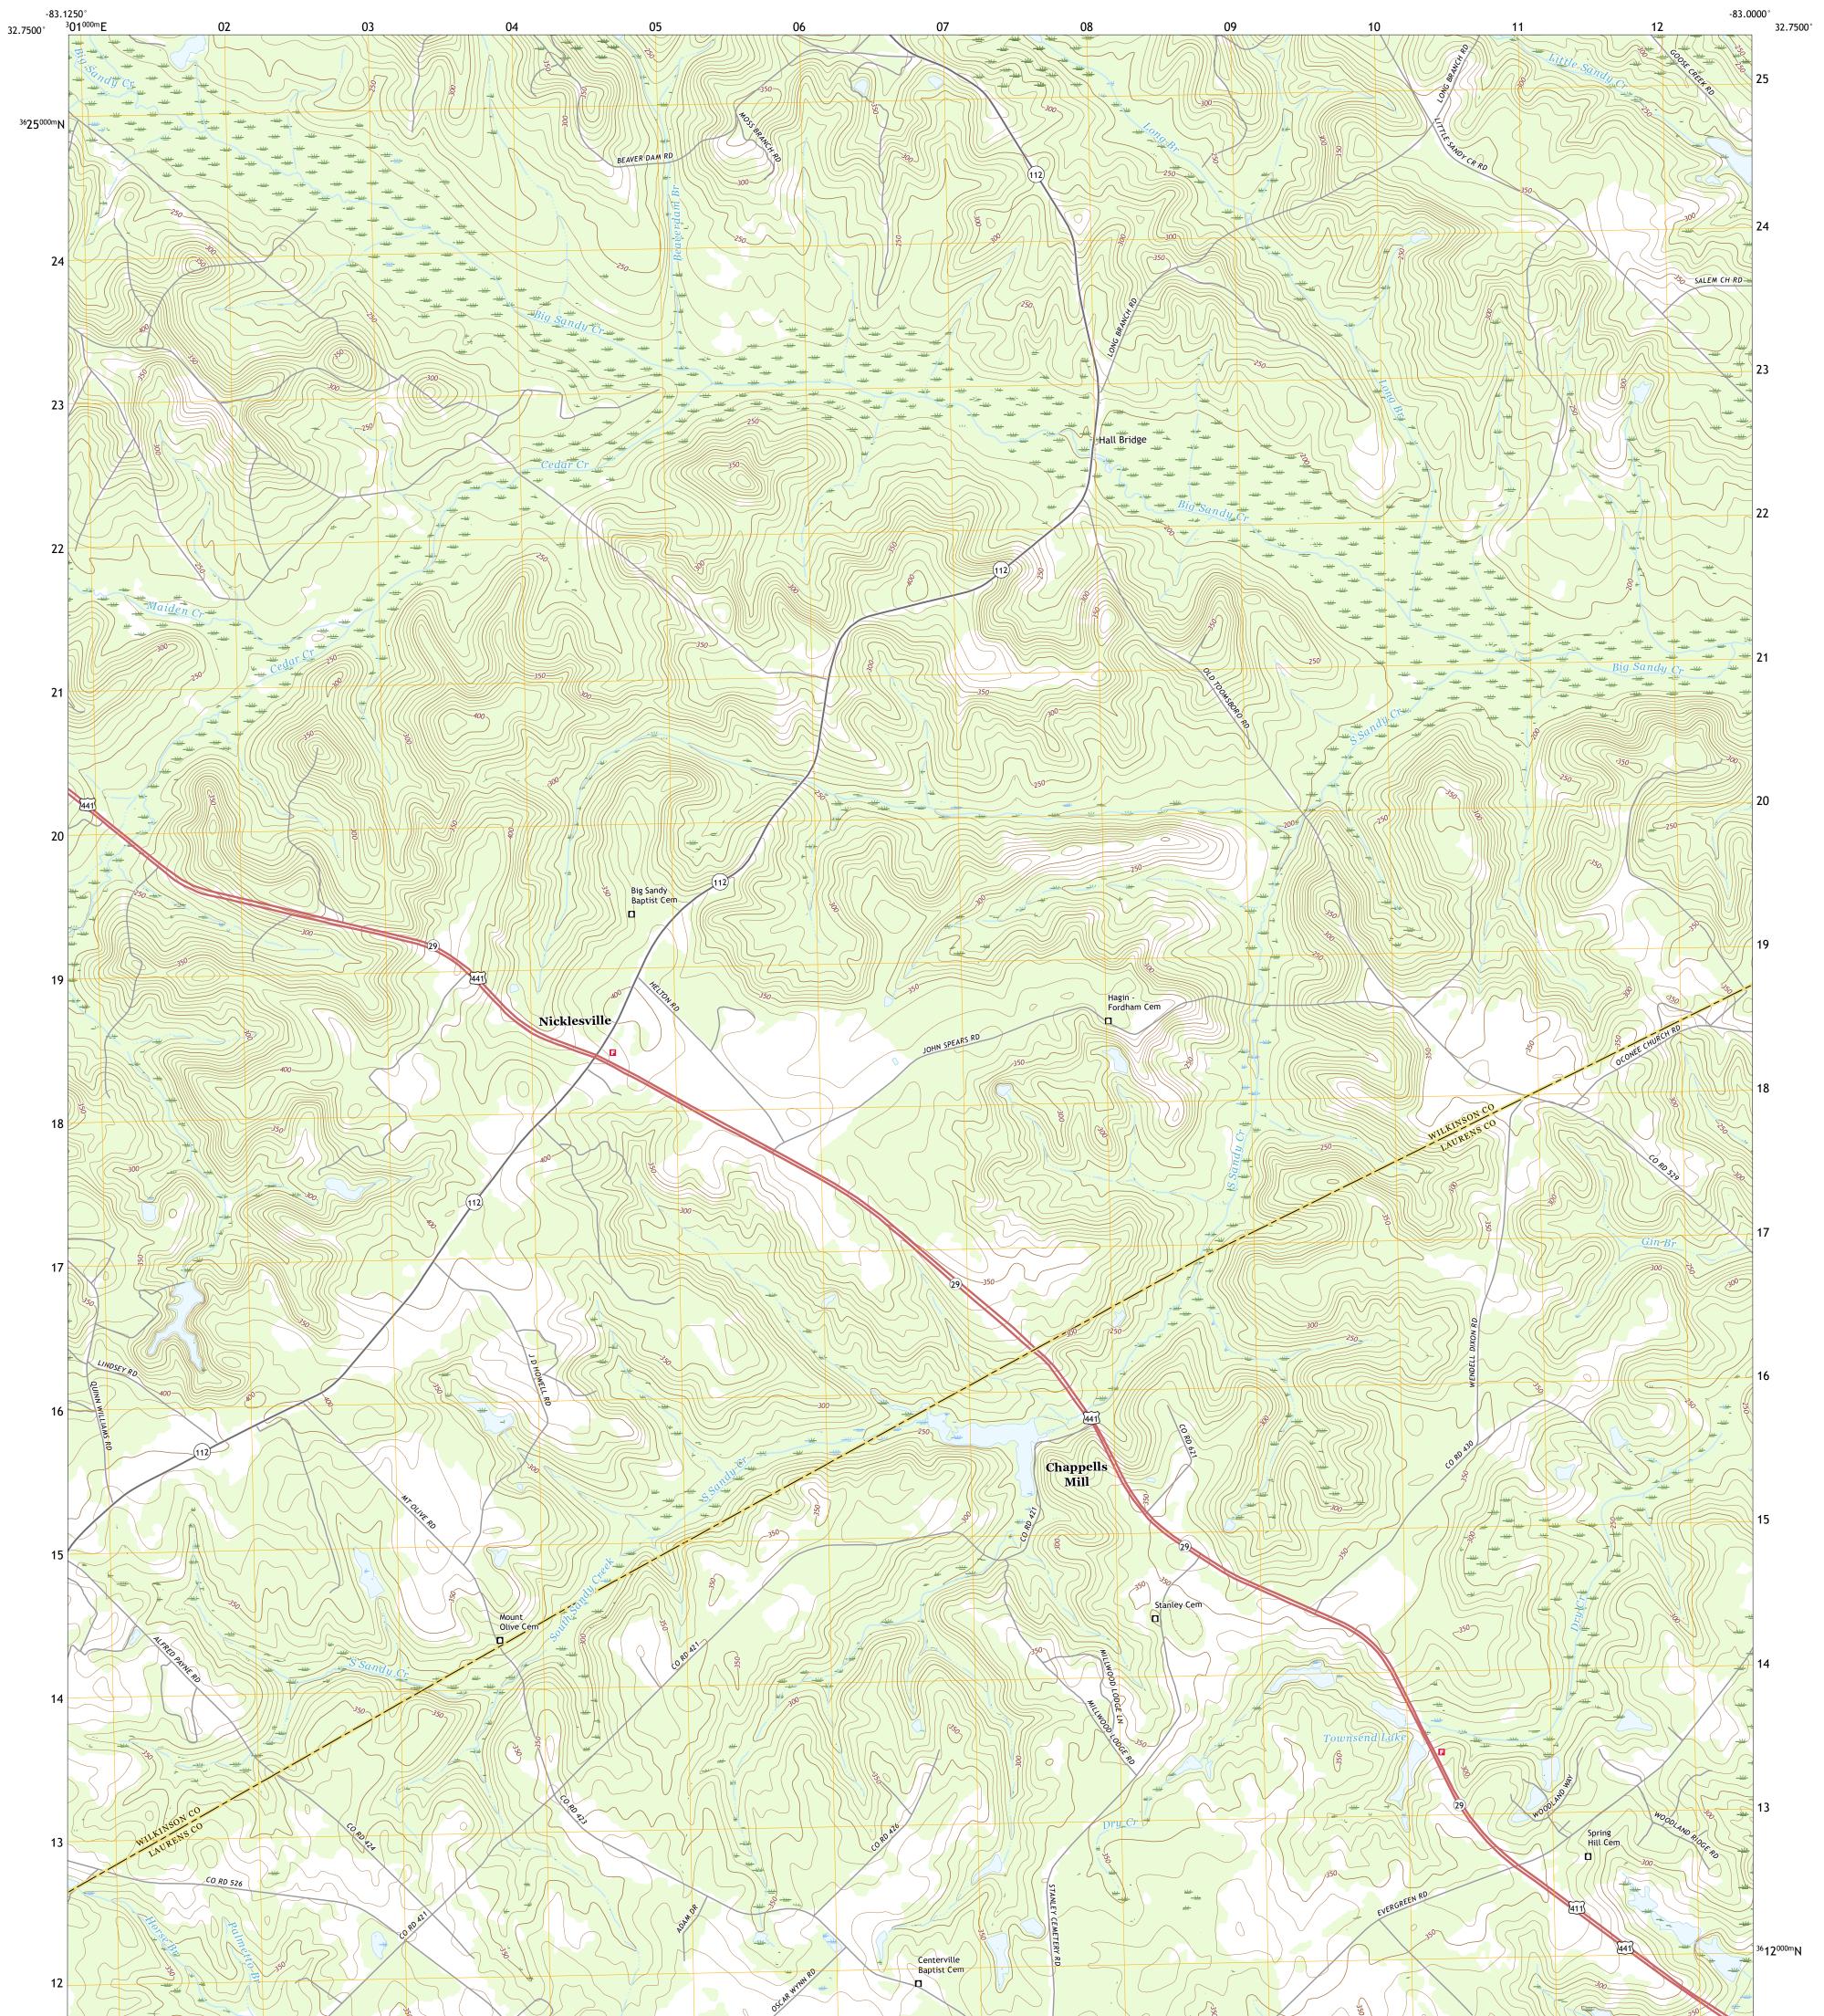

## U.S. DEPARTMENT OF THE INTERIOR U.S. GEOLOGICAL SURVEY

NICKLESVILLE QUADRANGLE GEORGIA 7.5-MINUTE SERIES

Produced by the United States Geological Survey North American Datum of 1983 (NAD83) World Geodetic System of 1984 (WGS84). Projection and 1 000-meter grid:Universal Transverse Mercator, Zone 17S This map is not a legal document. Boundaries may be generalized for this map scale. Private lands within government reservations may not be shown. Obtain permission before entering private lands.

 Imagery......NAIP, August 2017 - December 2017

 Roads......U.S.
 Census
 Bureau, 2017

 Names......GNIS, 1979 - 2020

 Hydrography.....National
 Hydrography Dataset, 1899 - 2019

 Contours.....National
 Elevation
 Dataset, 2008

 Boundaries.....Multiple
 sources; see
 metadata
 file
 2018 - 2019

 Wetlands......FWS
 National
 Wetlands
 Inventory
 Not
 Available