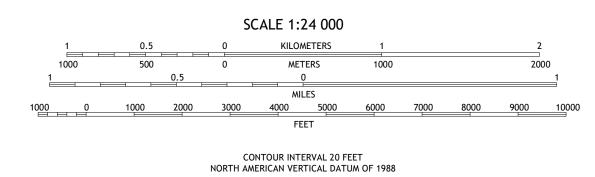

Produced by the United States Geological Survey North American Datum of 1983 (NAD83) World Geodetic System of 1984 (WGS84). Projection and 1 000-meter grid:Universal Transverse Mercator, Zone 16S This map is not a legal document. Boundaries may be generalized for this map scale. Private lands within government reservations may not be shown. Obtain permission before entering private lands. .......NAIP, September 2017 - December 2017 U.S. Census Bureau, 2017 ......GNIS, 1979 - 2020 Imagery.... Roads..... Names..... Hydrography..... Boundaries...

Wetlands...

..FWS National Wetlands Inventory Not Available



GC

Grid Zone Designati 16S



This map was produced to conform with the National Geospatial Program US Topo Product Standard, 2011.

A metadata file associated with this product is draft version 0.6.18