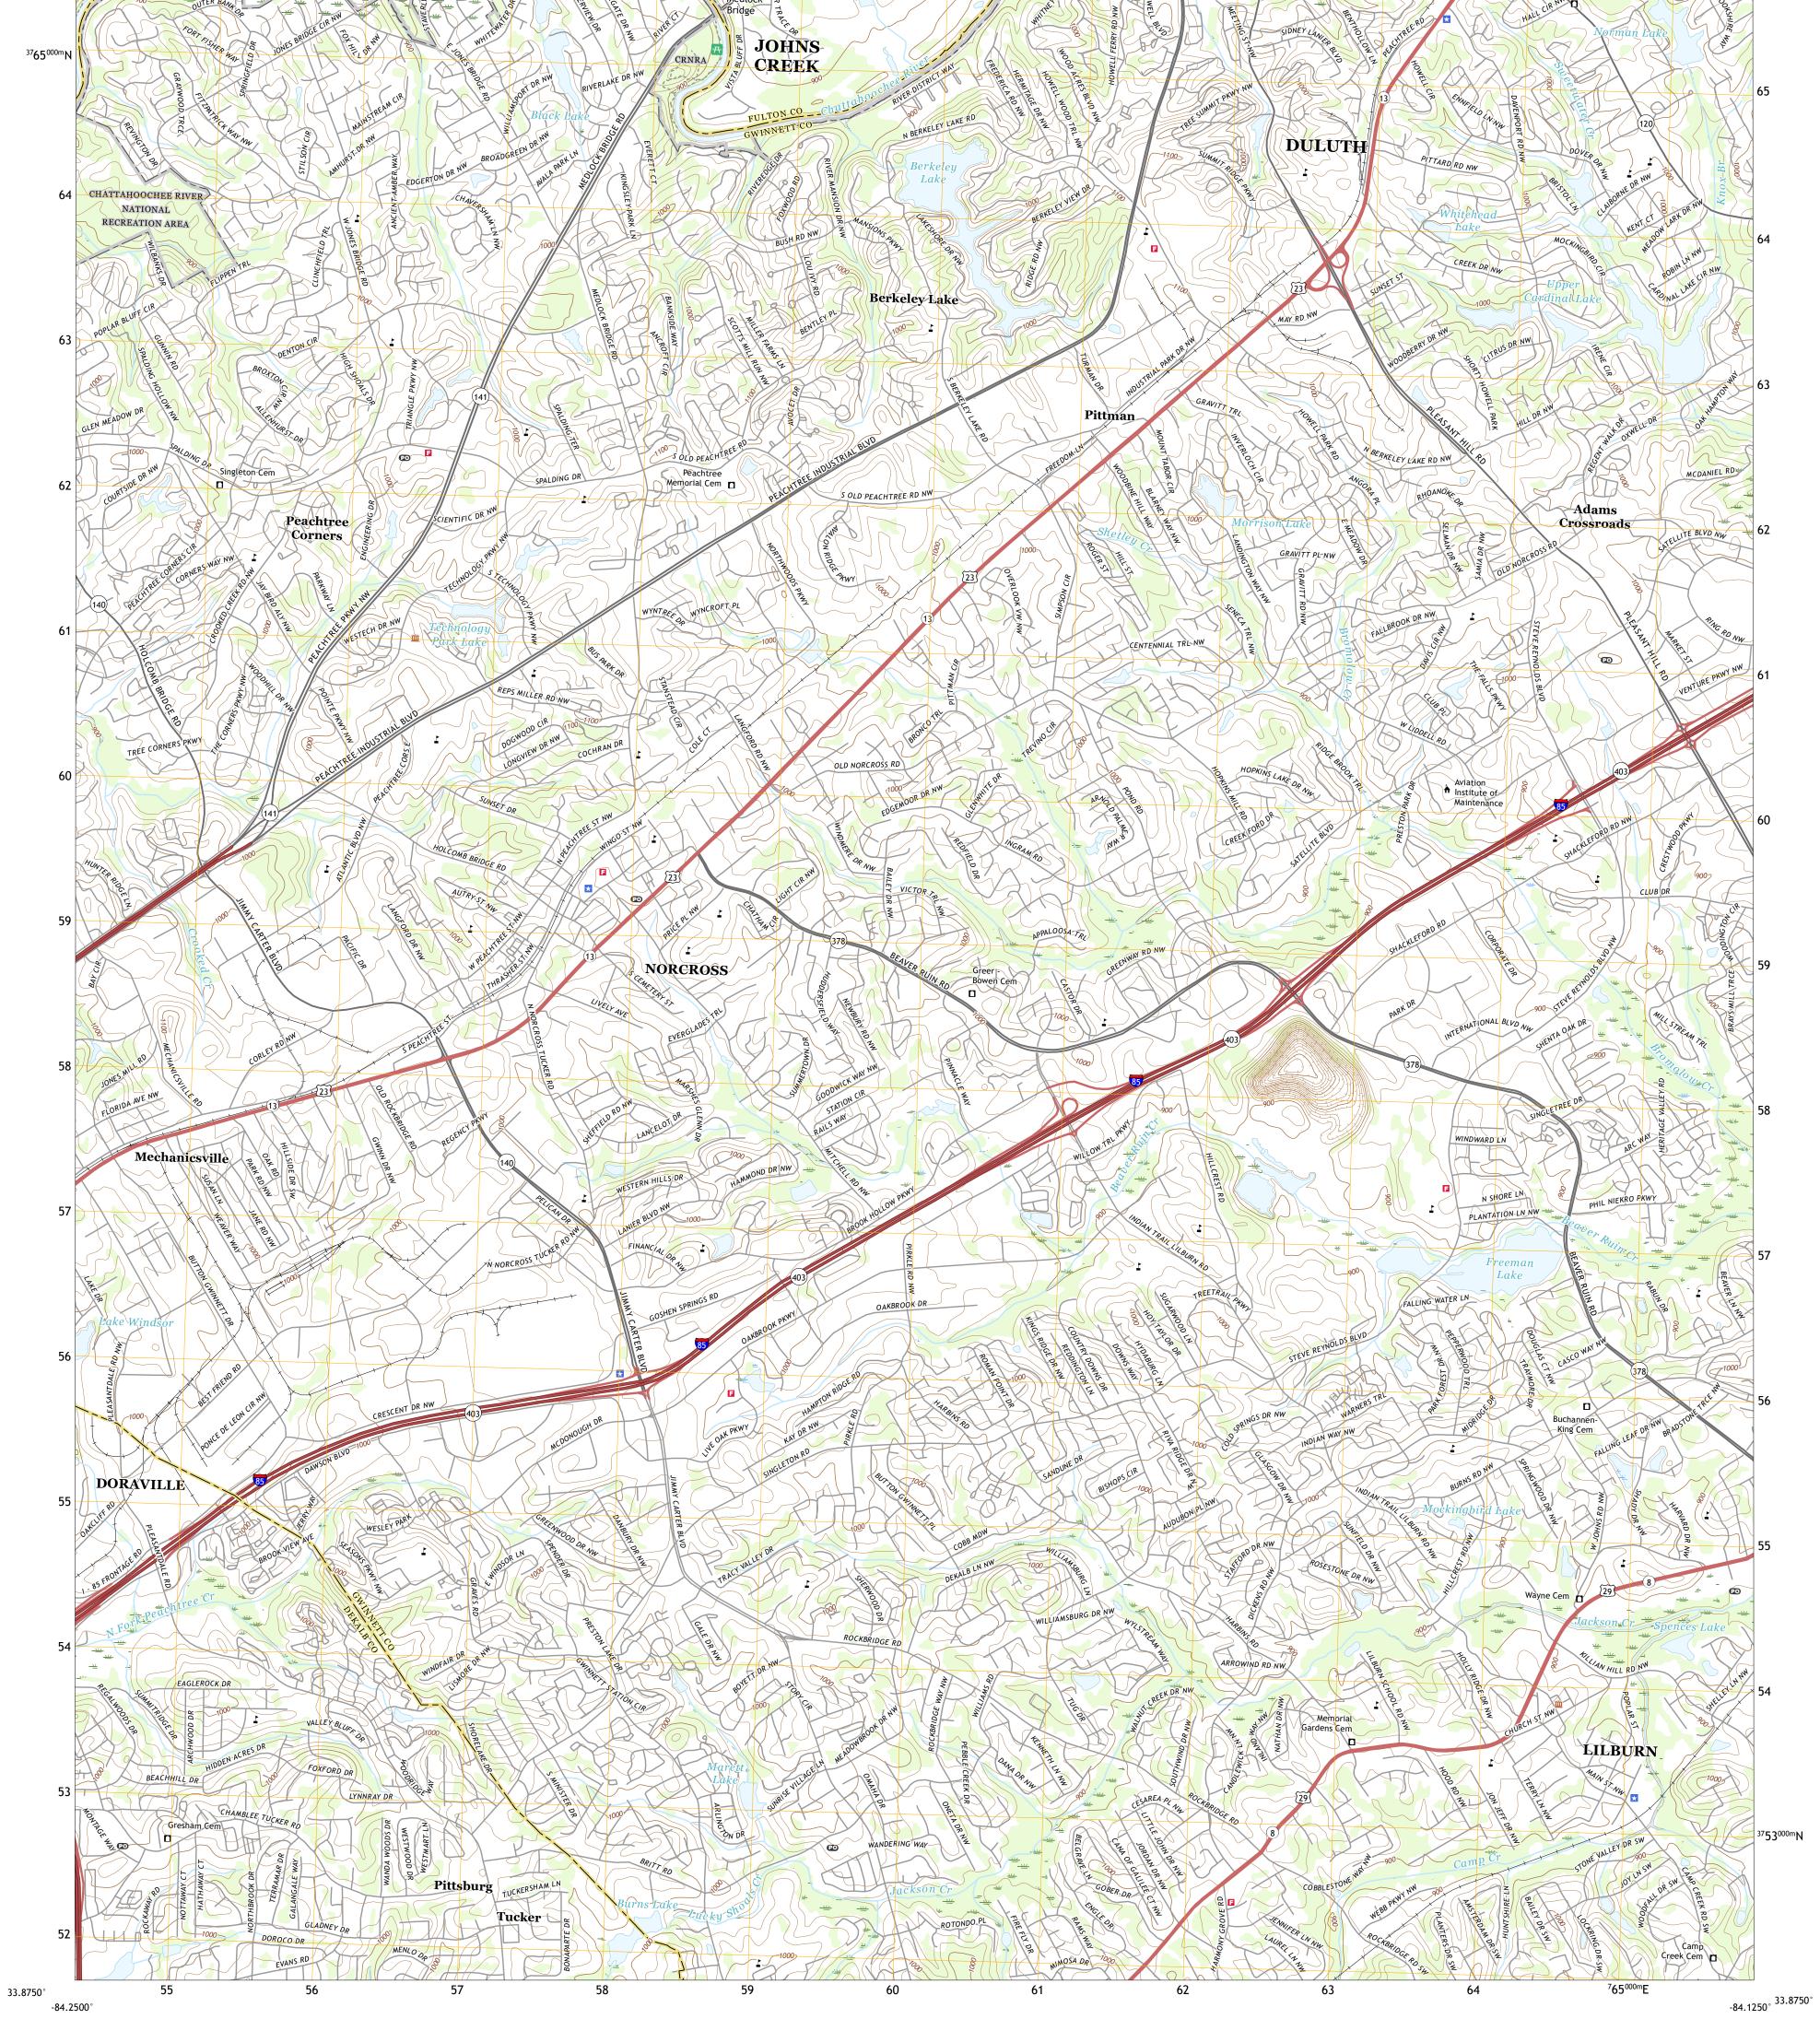

Produced by the United States Geological Survey North American Datum of 1983 (NAD83) World Geodetic System of 1984 (WGS84). Projection and 1 000-meter grid:Universal Transverse Mercator, Zone 16S This map is not a legal document. Boundaries may be generalized for this map scale. Private lands within government reservations may not be shown. Obtain permission before entering private lands. .......NAIP, September 2017 - December 2017 U.S. Census Bureau, 2017 ......GNIS, 1979 - 2020 Imagery.... Roads..... Names..... Hydrography..... Boundaries...