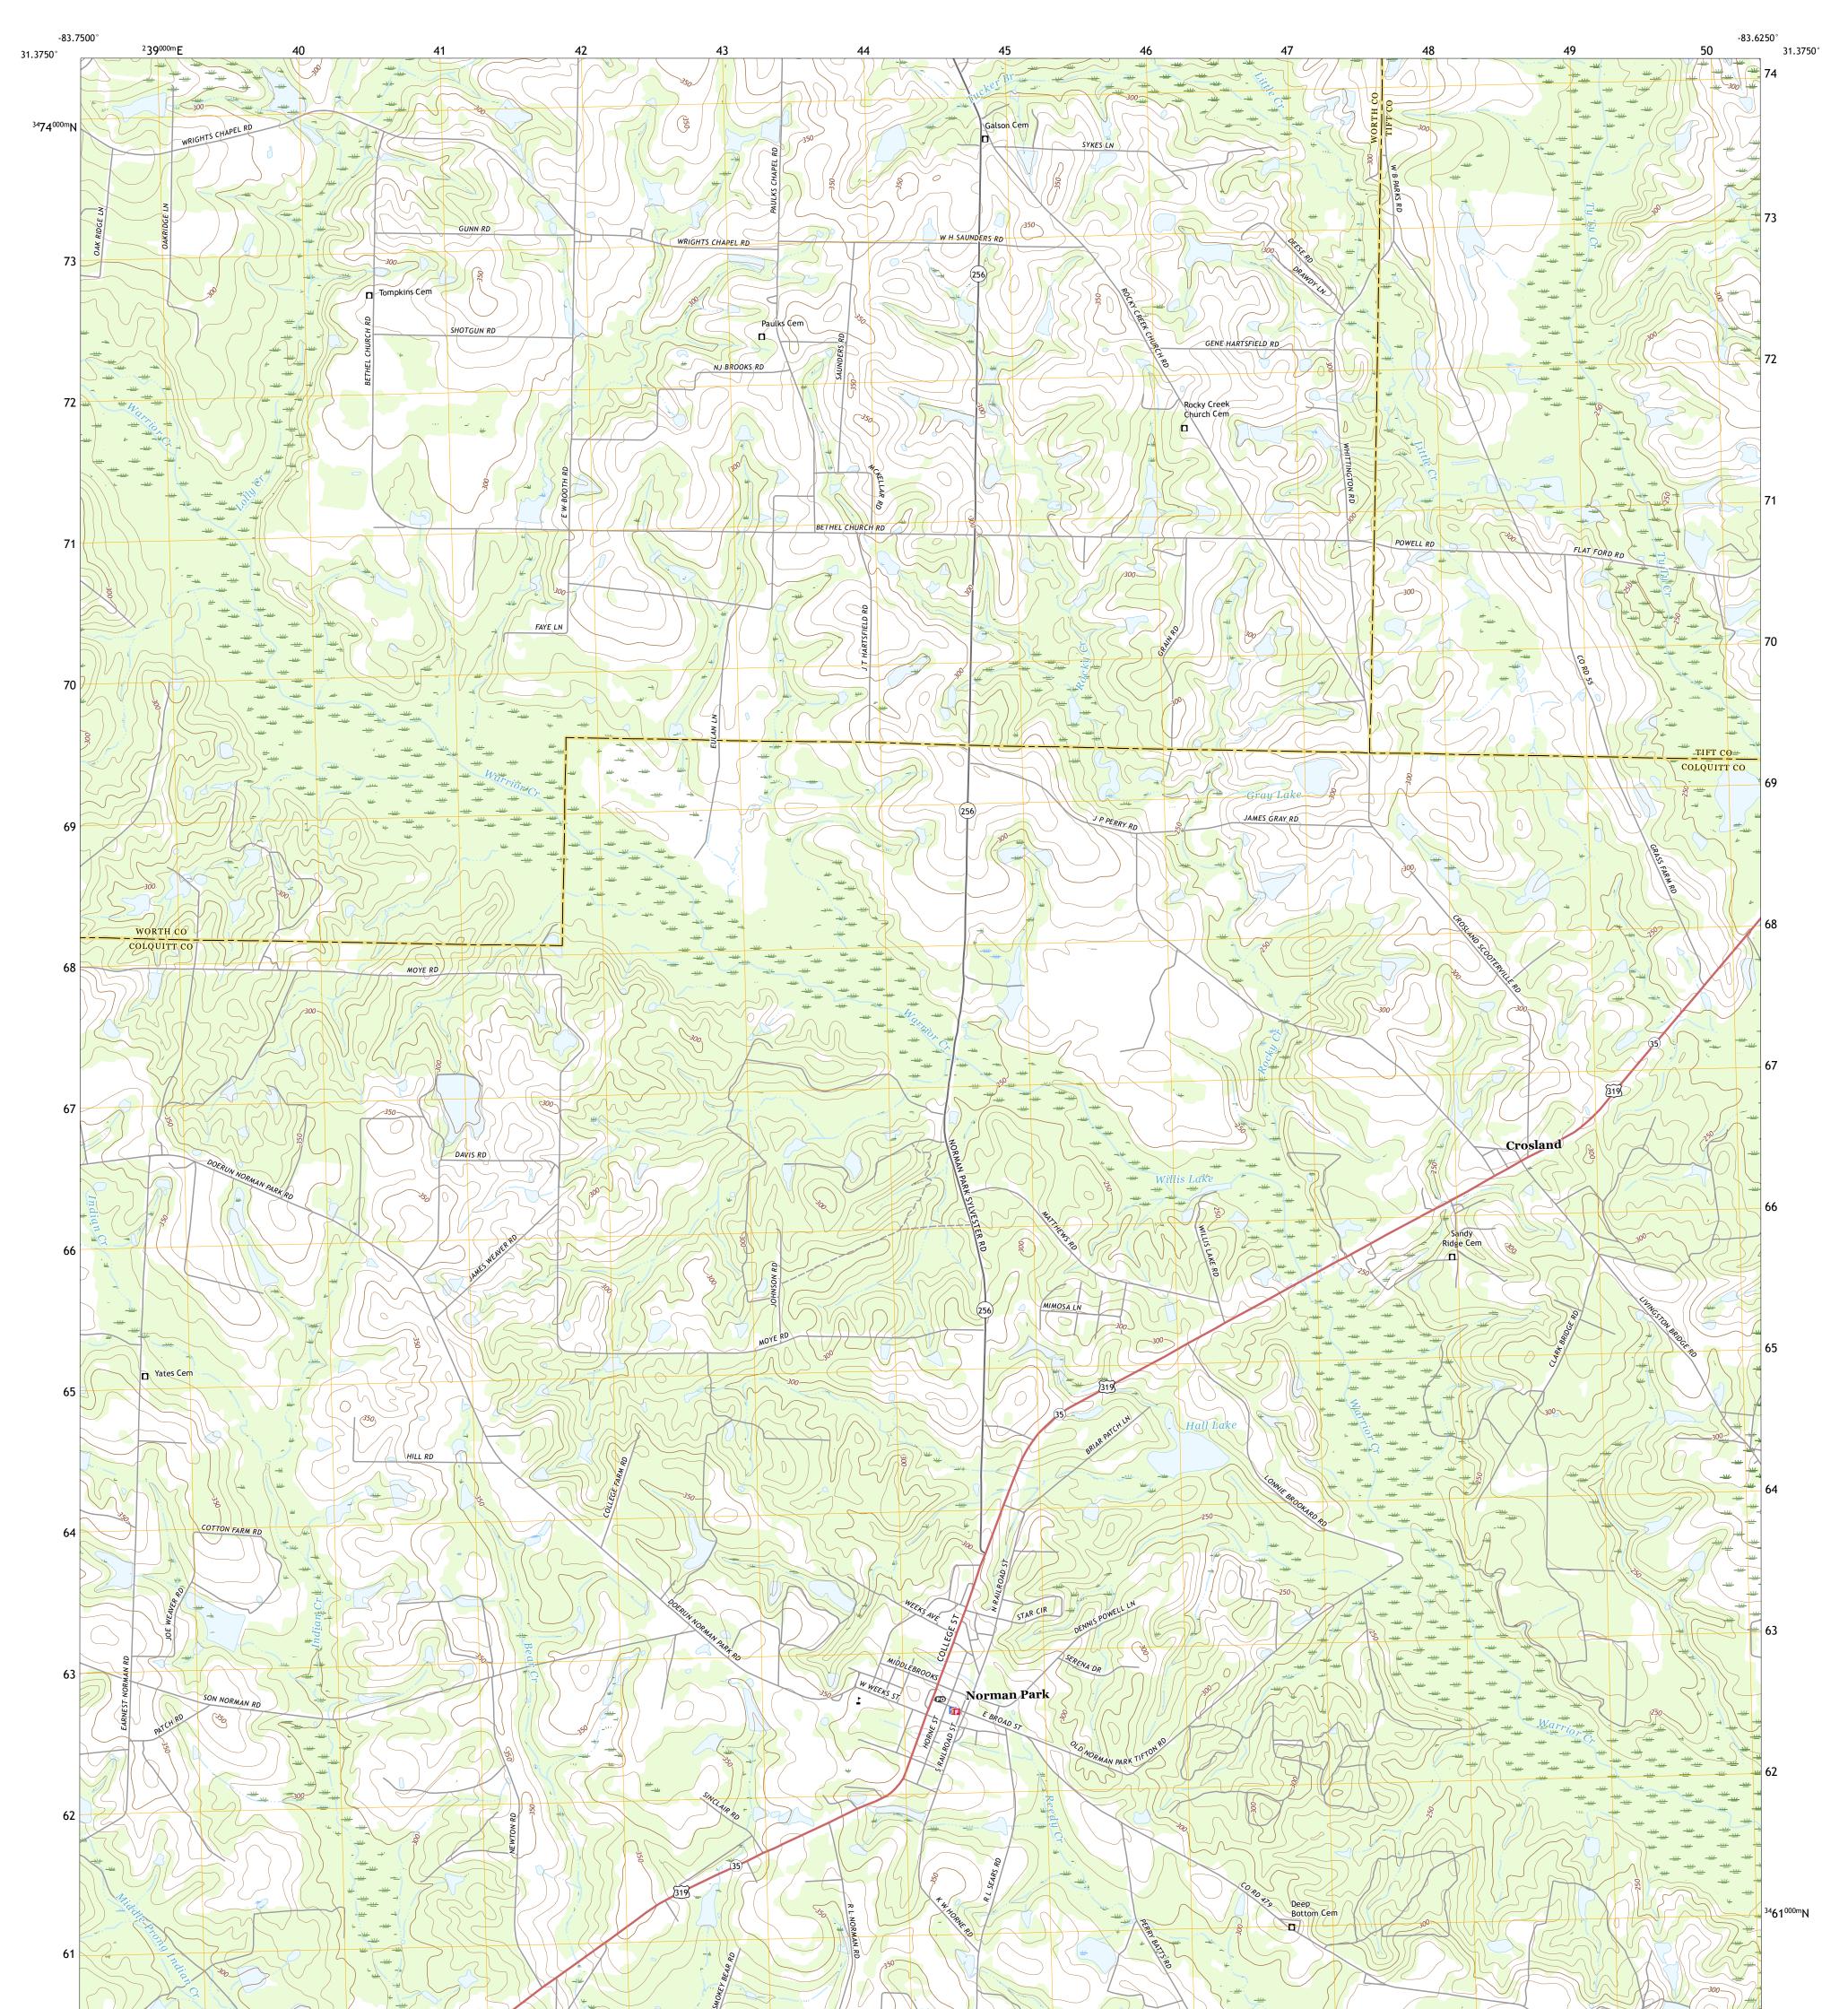

## U.S. DEPARTMENT OF THE INTERIOR U.S. GEOLOGICAL SURVEY

NORMAN PARK QUADRANGLE GEORGIA 7.5-MINUTE SERIES

Produced by the United States Geological Survey North American Datum of 1983 (NAD83) World Geodetic System of 1984 (WGS84). Projection and 1 000-meter grid:Universal Transverse Mercator, Zone 17R This map is not a legal document. Boundaries may be generalized for this map scale. Private lands within government reservations may not be shown. Obtain permission before entering private lands.