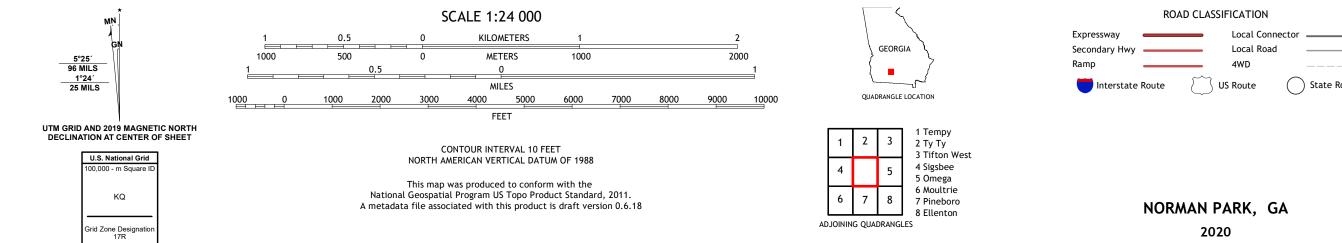

## U.S. DEPARTMENT OF THE INTERIOR U.S. GEOLOGICAL SURVEY

NORMAN PARK QUADRANGLE GEORGIA 7.5-MINUTE SERIES

Produced by the United States Geological Survey North American Datum of 1983 (NAD83) World Geodetic System of 1984 (WGS84). Projection and 1 000-meter grid:Universal Transverse Mercator, Zone 17R This map is not a legal document. Boundaries may be generalized for this map scale. Private lands within government reservations may not be shown. Obtain permission before entering private lands.