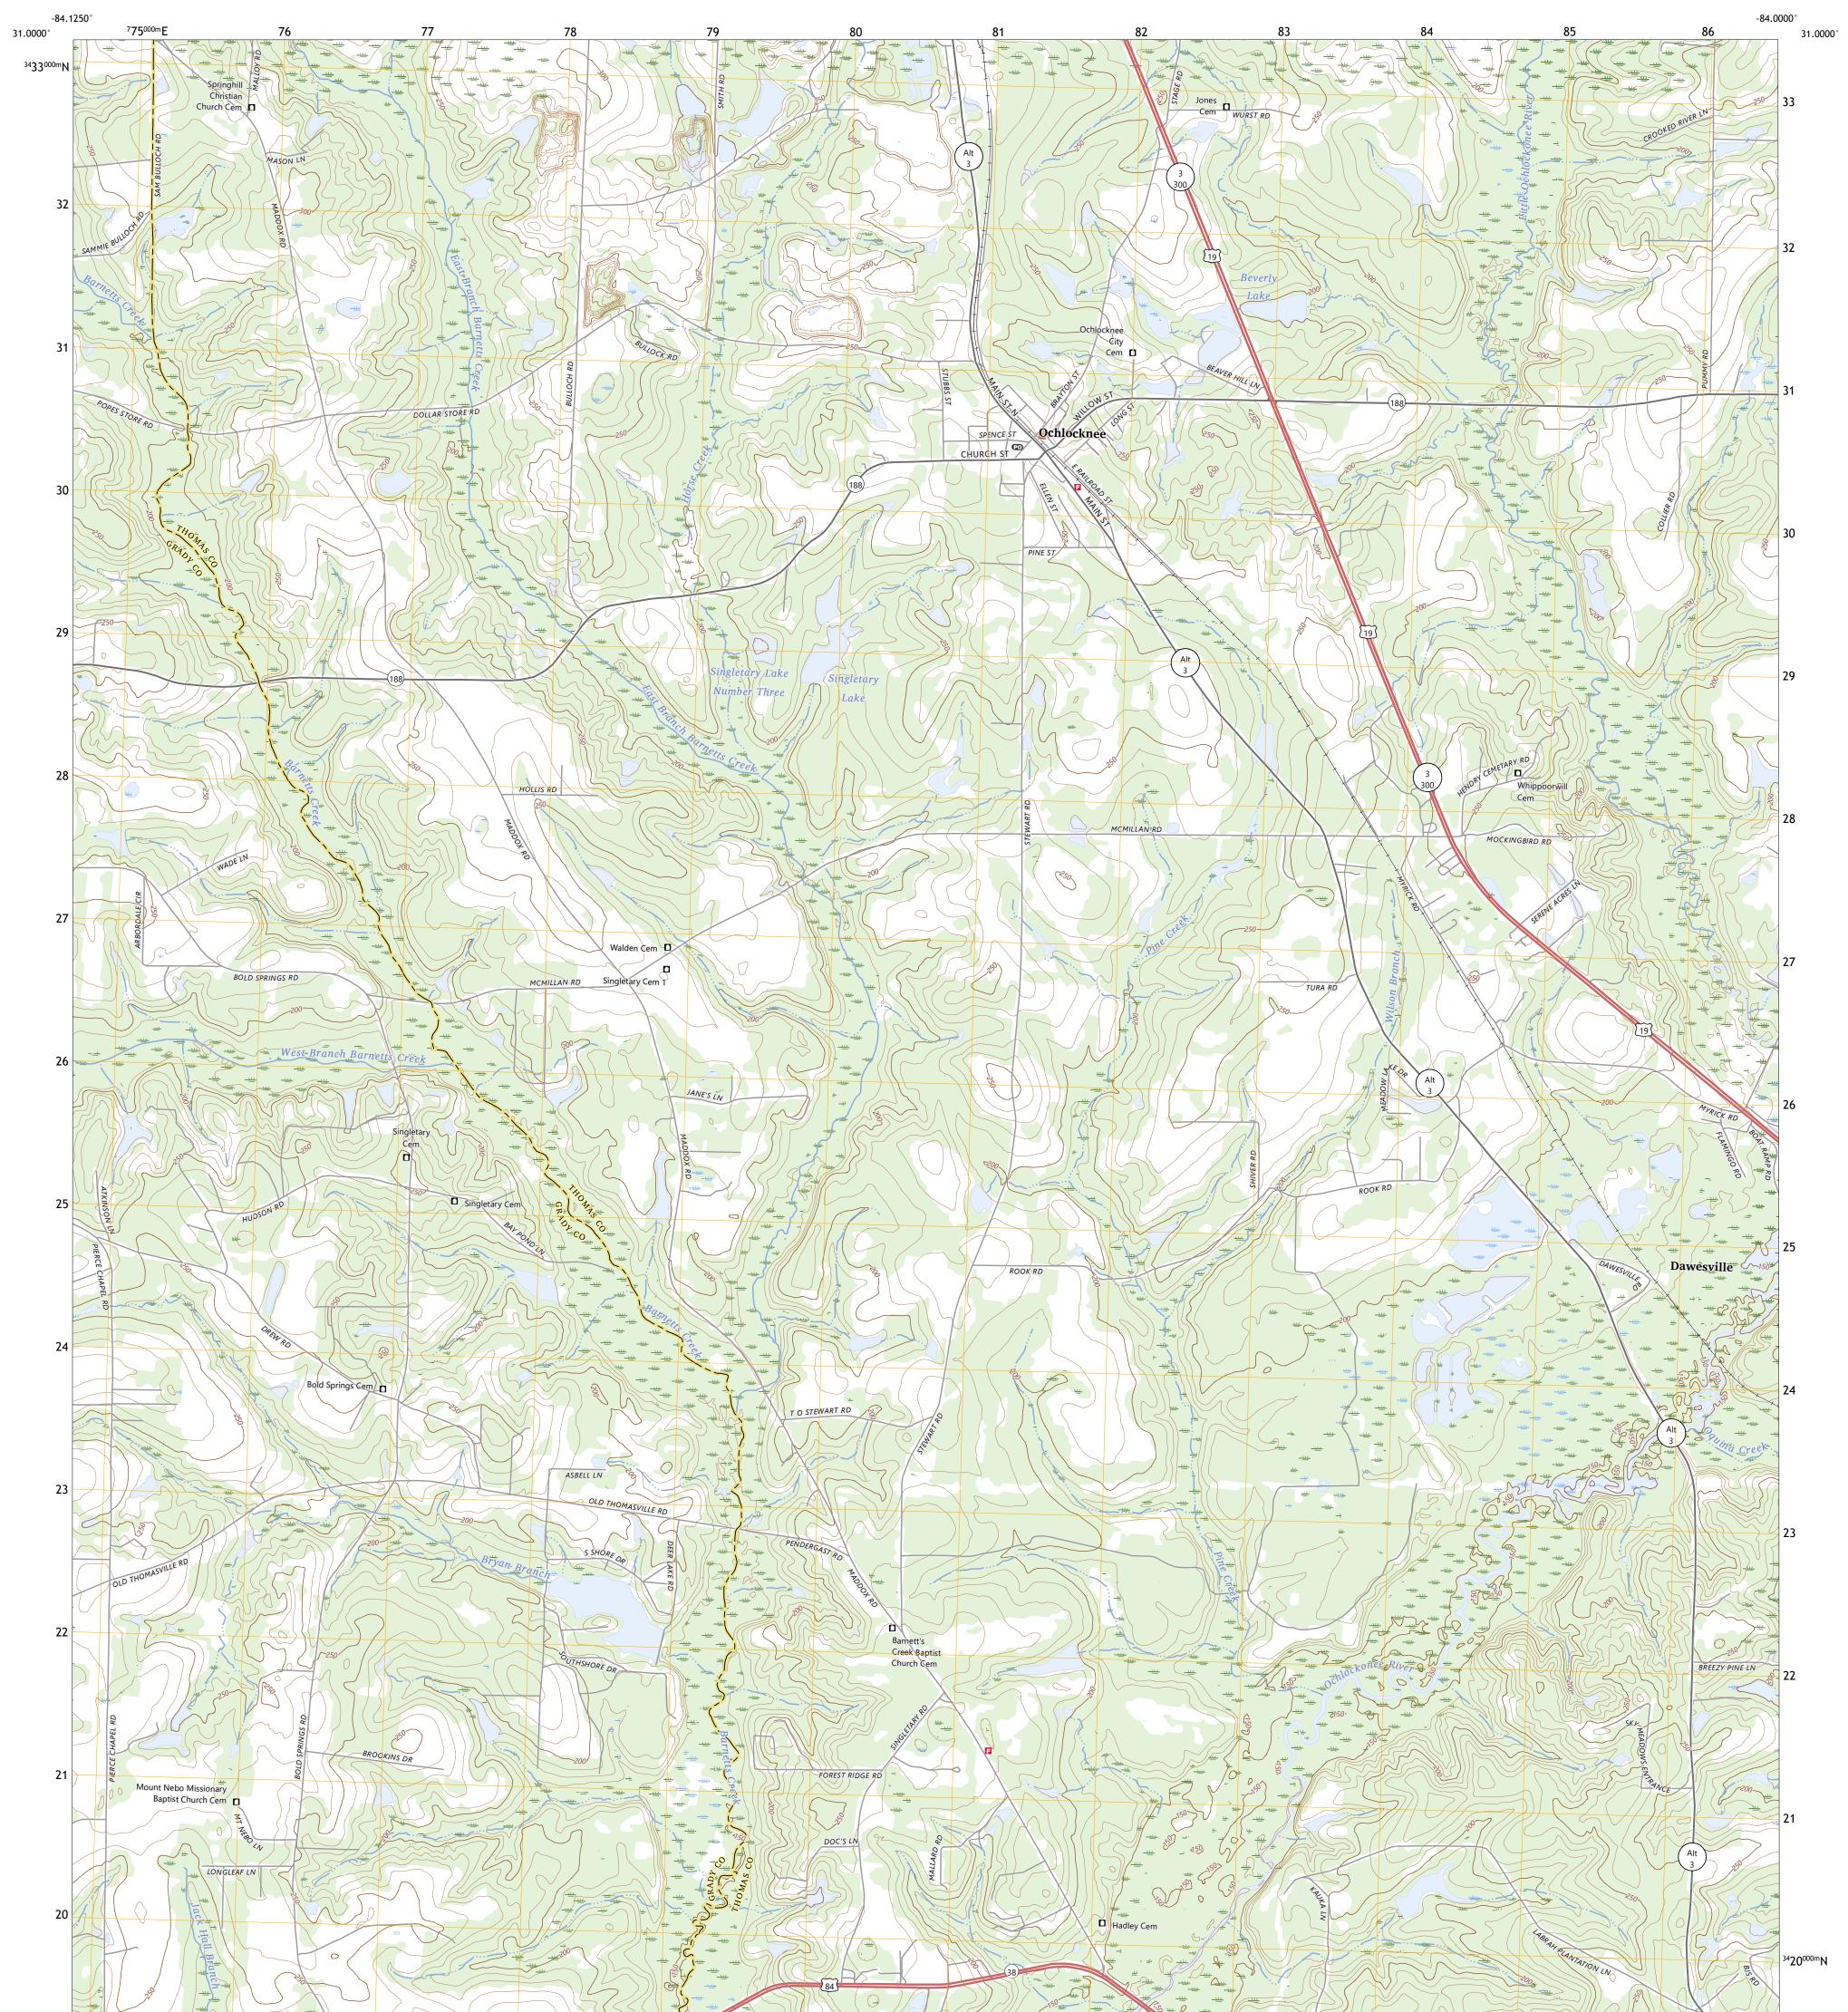

## U.S. DEPARTMENT OF THE INTERIOR U.S. GEOLOGICAL SURVEY

OCHLOCKNEE QUADRANGLE GEORGIA 7.5-MINUTE SERIES

Produced by the United States Geological Survey North American Datum of 1983 (NAD83) World Geodetic System of 1984 (WGS84). Projection and 1 000-meter grid:Universal Transverse Mercator, Zone 16R This map is not a legal document. Boundaries may be generalized for this map scale. Private lands within government reservations may not be shown. Obtain permission before entering private lands.