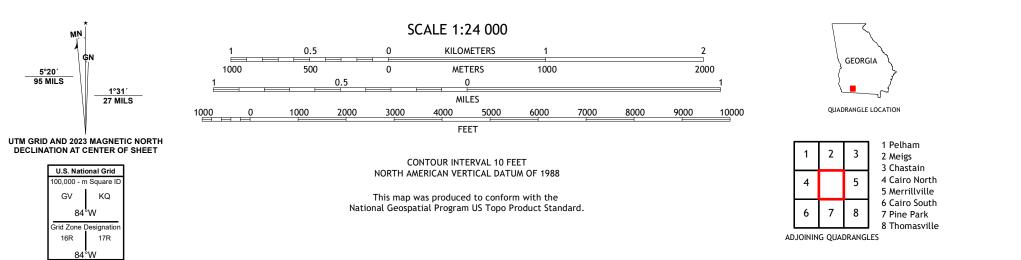

## U.S. DEPARTMENT OF THE INTERIOR U.S. GEOLOGICAL SURVEY

OCHLOCKNEE QUADRANGLE GEORGIA 7.5-MINUTE SERIES

Produced by the United States Geological Survey North American Datum of 1983 (NAD83) World Geodetic System of 1984 (WGS84). Projection and 1 000-meter grid:Universal Transverse Mercator, Zone 16R This map is not a legal document. Boundaries may be generalized for this map scale. Private lands within government reservations may not be shown. Obtain permission before entering private lands.

 Expressway
 Local Connector

 Secondary Hwy
 Local Road

 Ramp
 4WD

 Interstate Route
 US Route
 State Route

OCHLOCKNEE, GA 2024