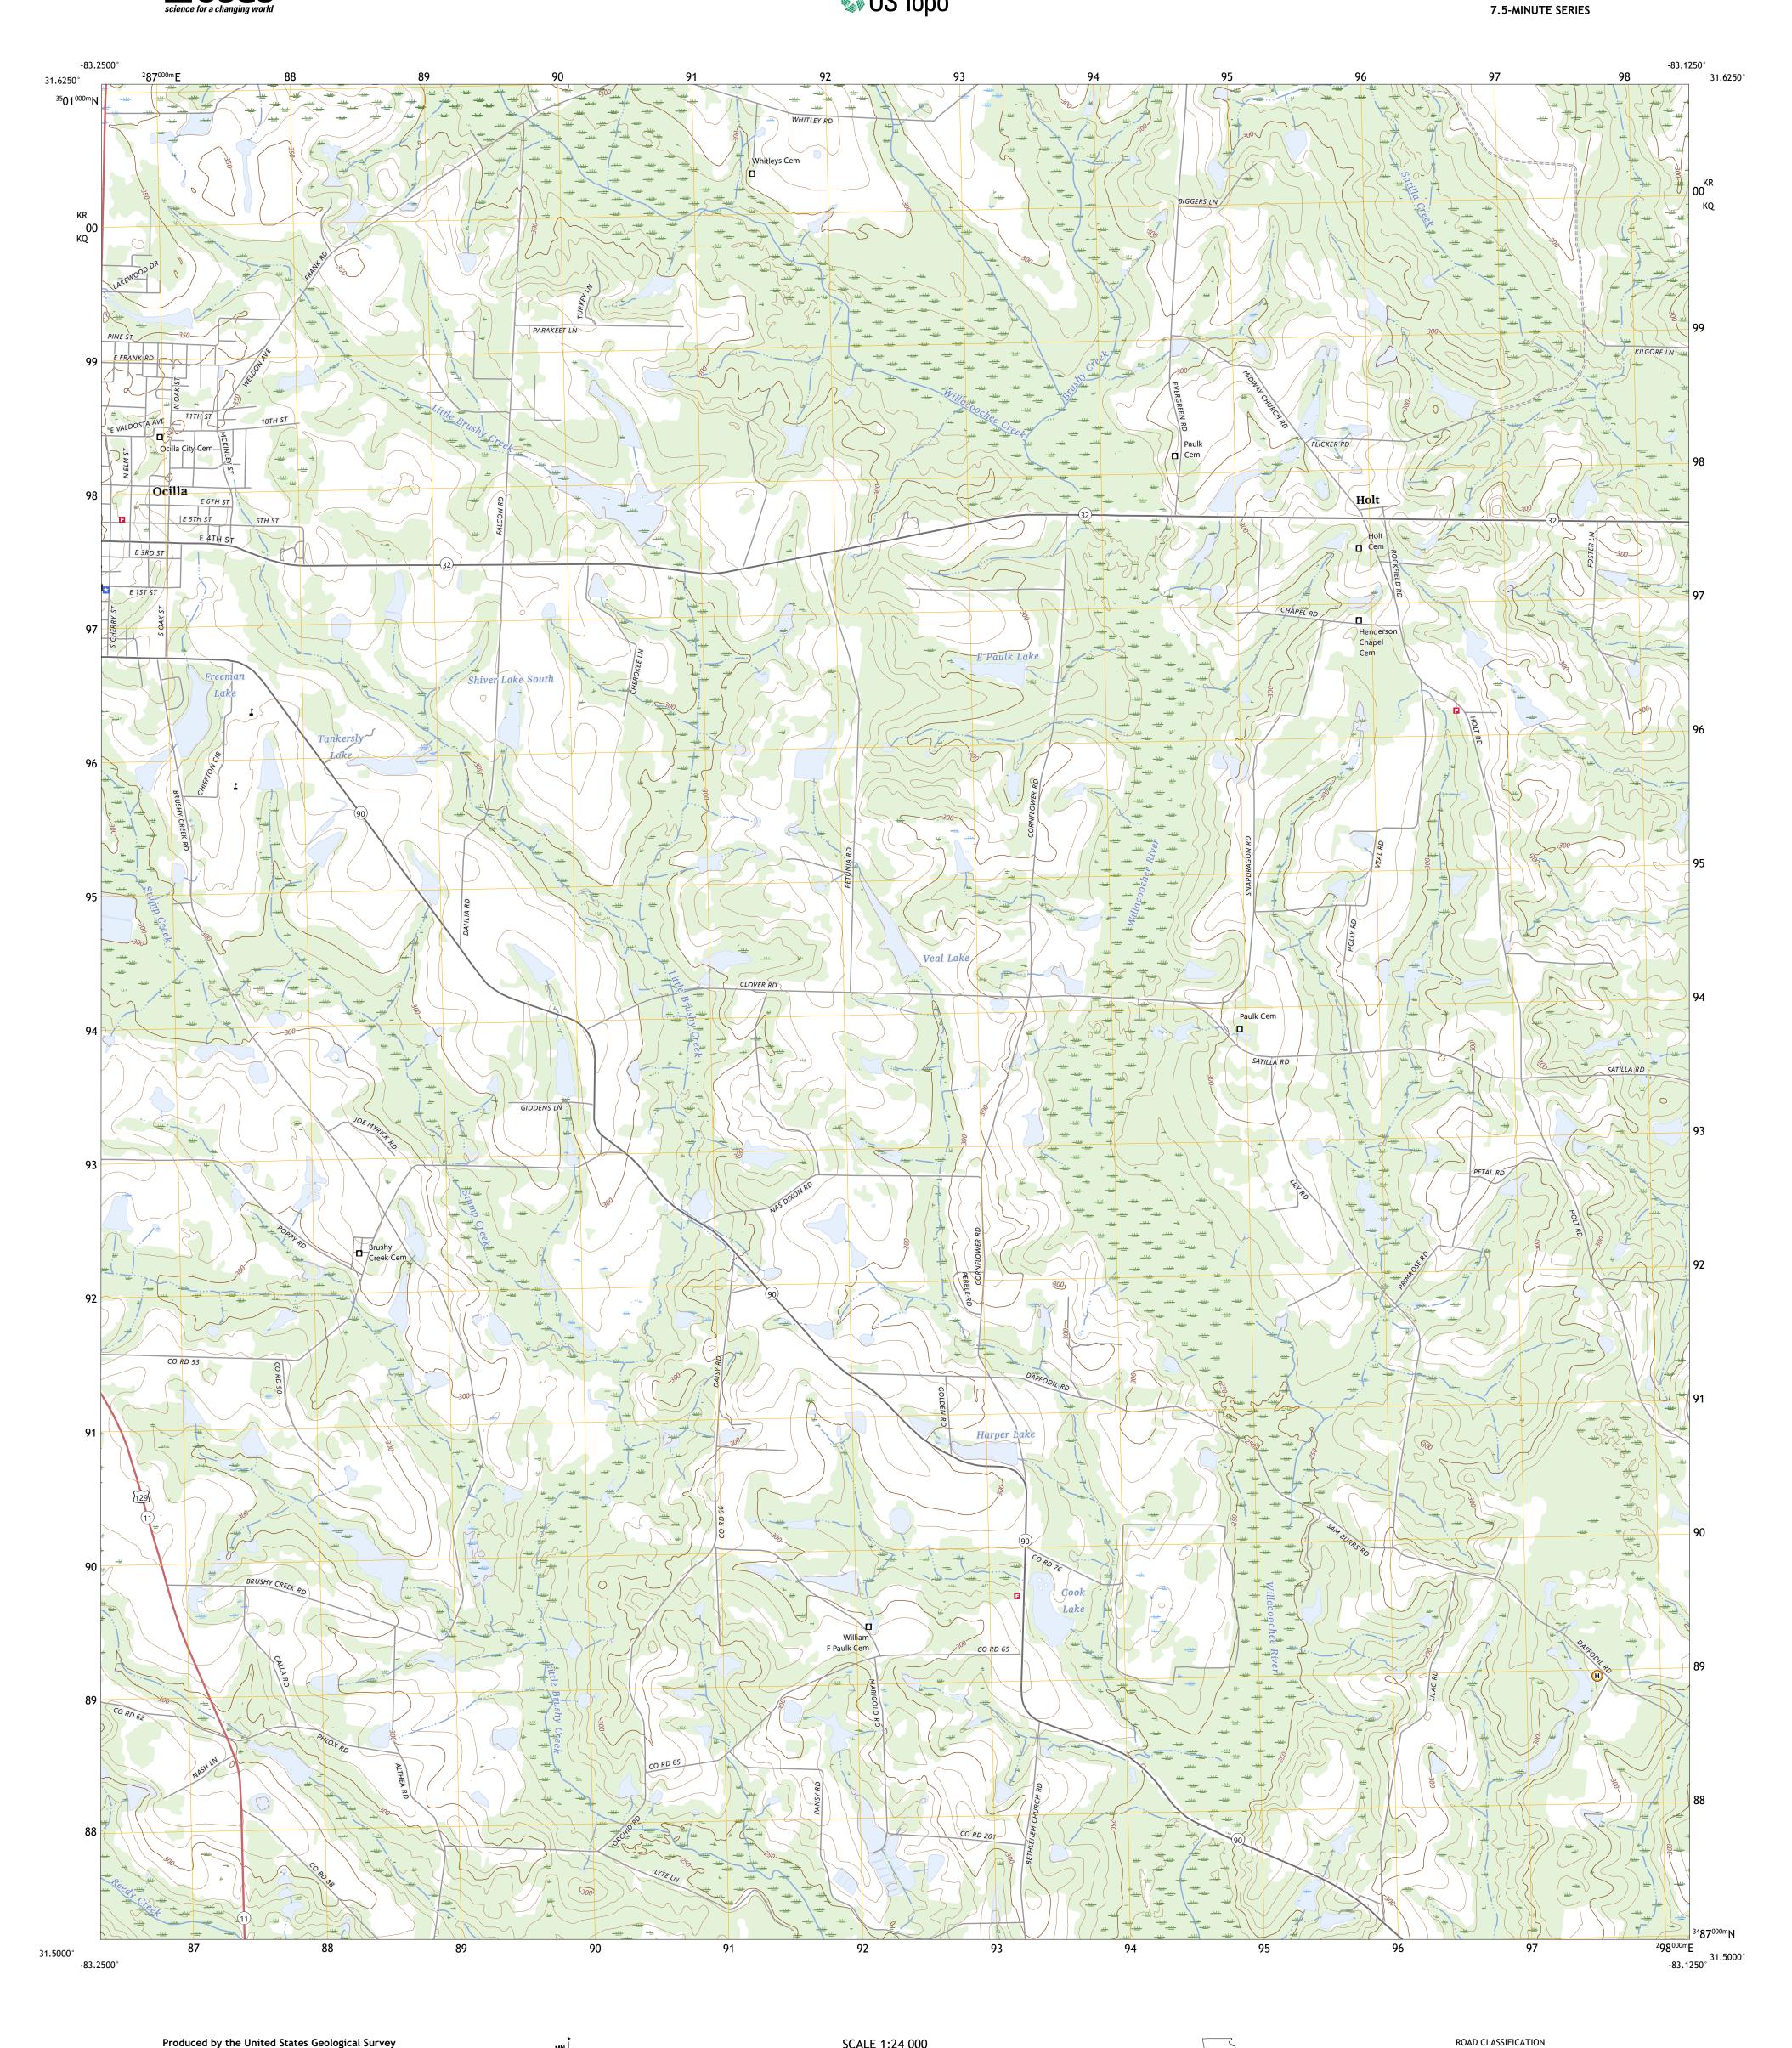

North American Datum of 1983 (NAD83) World Geodetic System of 1984 (WGS84). Projection and 1 000-meter grid:Universal Transverse Mercator, Zone 17R This map is not a legal document. Boundaries may be generalized for this map scale. Private lands within government reservations may not be shown. Obtain permission before entering private lands. Imagery.... Roads..... Names..... Hydrography.....

..FWS National Wetlands Inventory Not Available

Boundaries....

UTM GRID AND 2023 MAGNETIC NORTH DECLINATION AT CENTER OF SHEET

KR

KQ

Grid Zone Designation

GEORGIA

QUADRANGLE LOCATION