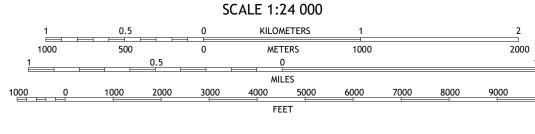

North American Datum of 1983 (NAD83) World Geodetic System of 1984 (WGS84). Projection and 1 000-meter grid:Universal Transverse Mercator, Zone 17R This map is not a legal document. Boundaries may be generalized for this map scale. Private lands within government reservations may not be shown. Obtain permission before entering private lands. Imagery.... Roads..... Names..... Hydrography.....

..FWS National Wetlands Inventory Not Available

Boundaries....

UTM GRID AND 2023 MAGNETIC NORTH DECLINATION AT CENTER OF SHEET

KR

KQ

Grid Zone Designation





GEORGIA

QUADRANGLE LOCATION

Local Connector —

State Route

Local Road

4WD

US Route

Secondary Hwy -

Interstate Route