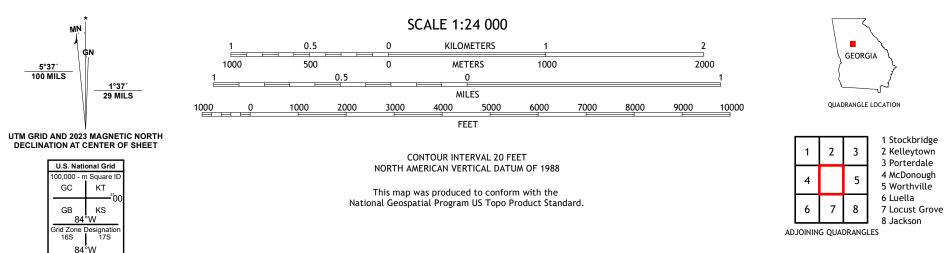

## U.S. DEPARTMENT OF THE INTERIOR U.S. GEOLOGICAL SURVEY

OLA QUADRANGLE GEORGIA 7.5-MINUTE SERIES

Produced by the United States Geological Survey North American Datum of 1983 (NAD83) World Geodetic System of 1984 (WGS84). Projection and 1 000-meter grid:Universal Transverse Mercator, Zone 16S This map is not a legal document. Boundaries may be generalized for this map scale. Private lands within government reservations may not be shown. Obtain permission before entering private lands.

Imagery......NAIP, September 2017 - December 2017Roads......U.S.CensusBureau, 2016 - 2017Names......GNIS, 1979 - 2023Hydrography.....NationalHydrography Dataset, 2002 - 2022Contours.....NationalElevationDataset, 2023Boundaries.....Multiplesources; seemetadatafileWetlands.....FWSNationalWetlandsInventoryNotAvailable