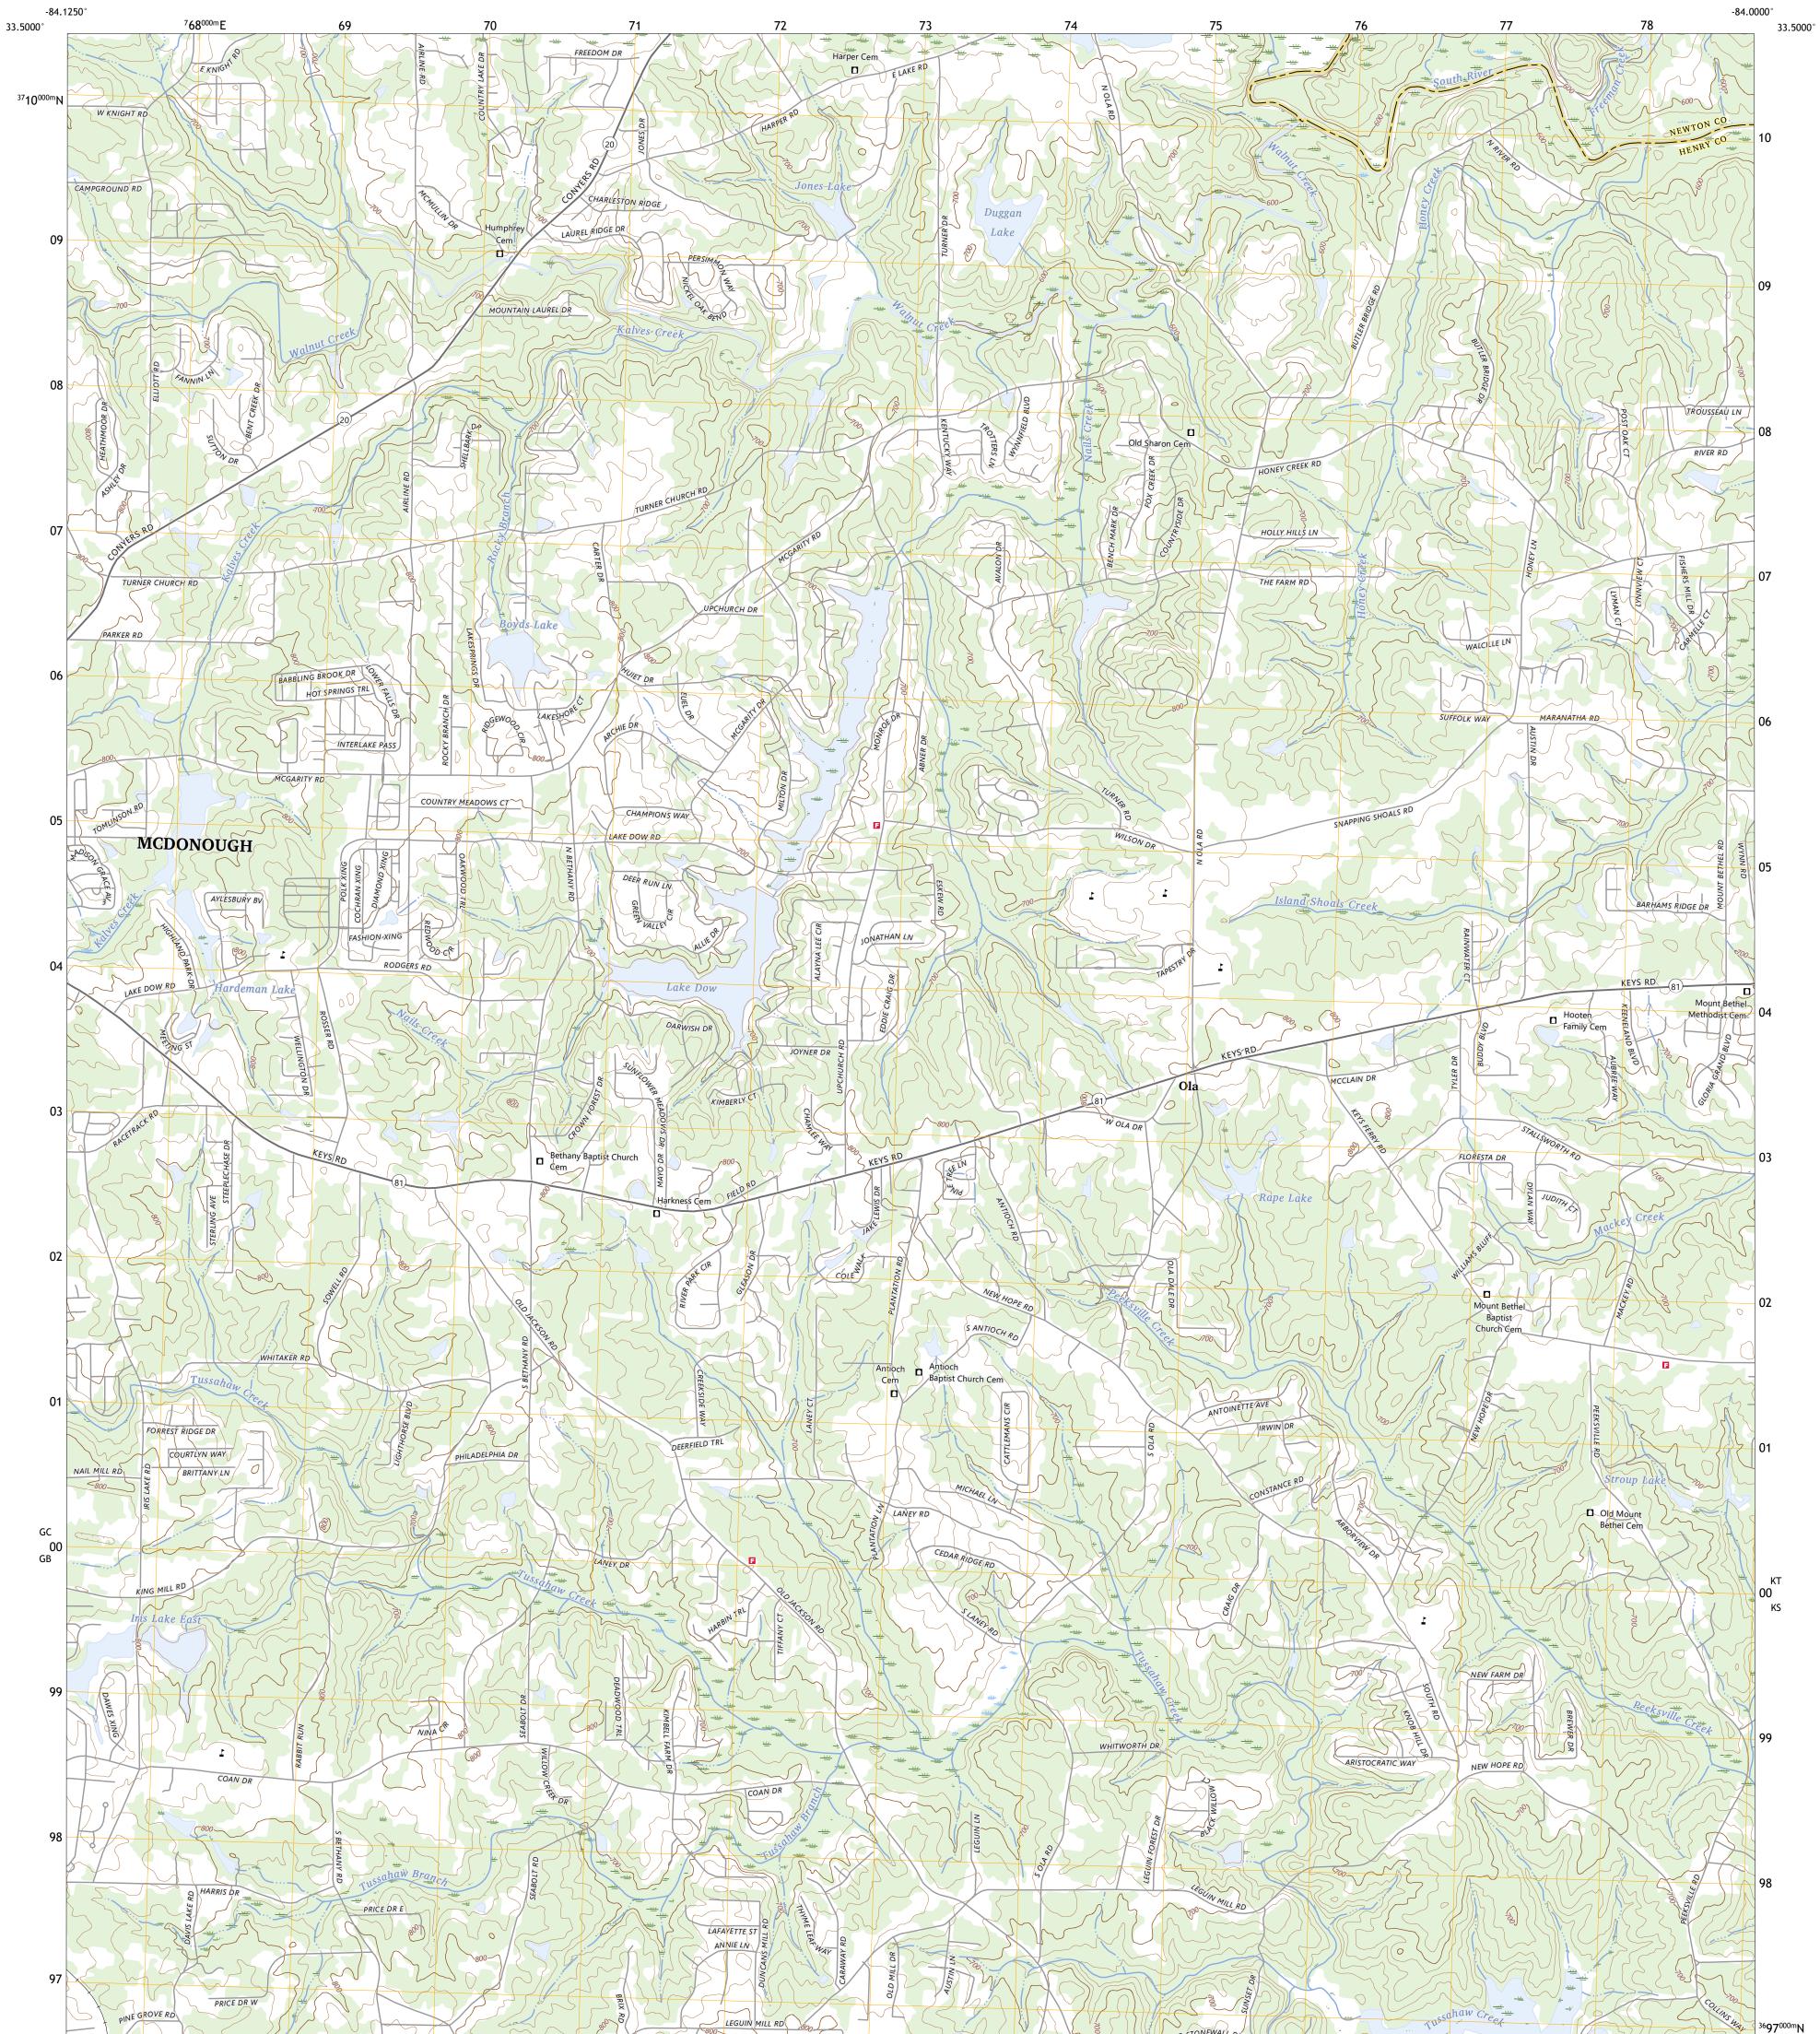

## U.S. DEPARTMENT OF THE INTERIOR U.S. GEOLOGICAL SURVEY

OLA QUADRANGLE GEORGIA 7.5-MINUTE SERIES

Produced by the United States Geological Survey North American Datum of 1983 (NAD83) World Geodetic System of 1984 (WGS84). Projection and 1 000-meter grid:Universal Transverse Mercator, Zone 16S This map is not a legal document. Boundaries may be generalized for this map scale. Private lands within government reservations may not be shown. Obtain permission before entering private lands.

2024

OLA, GA