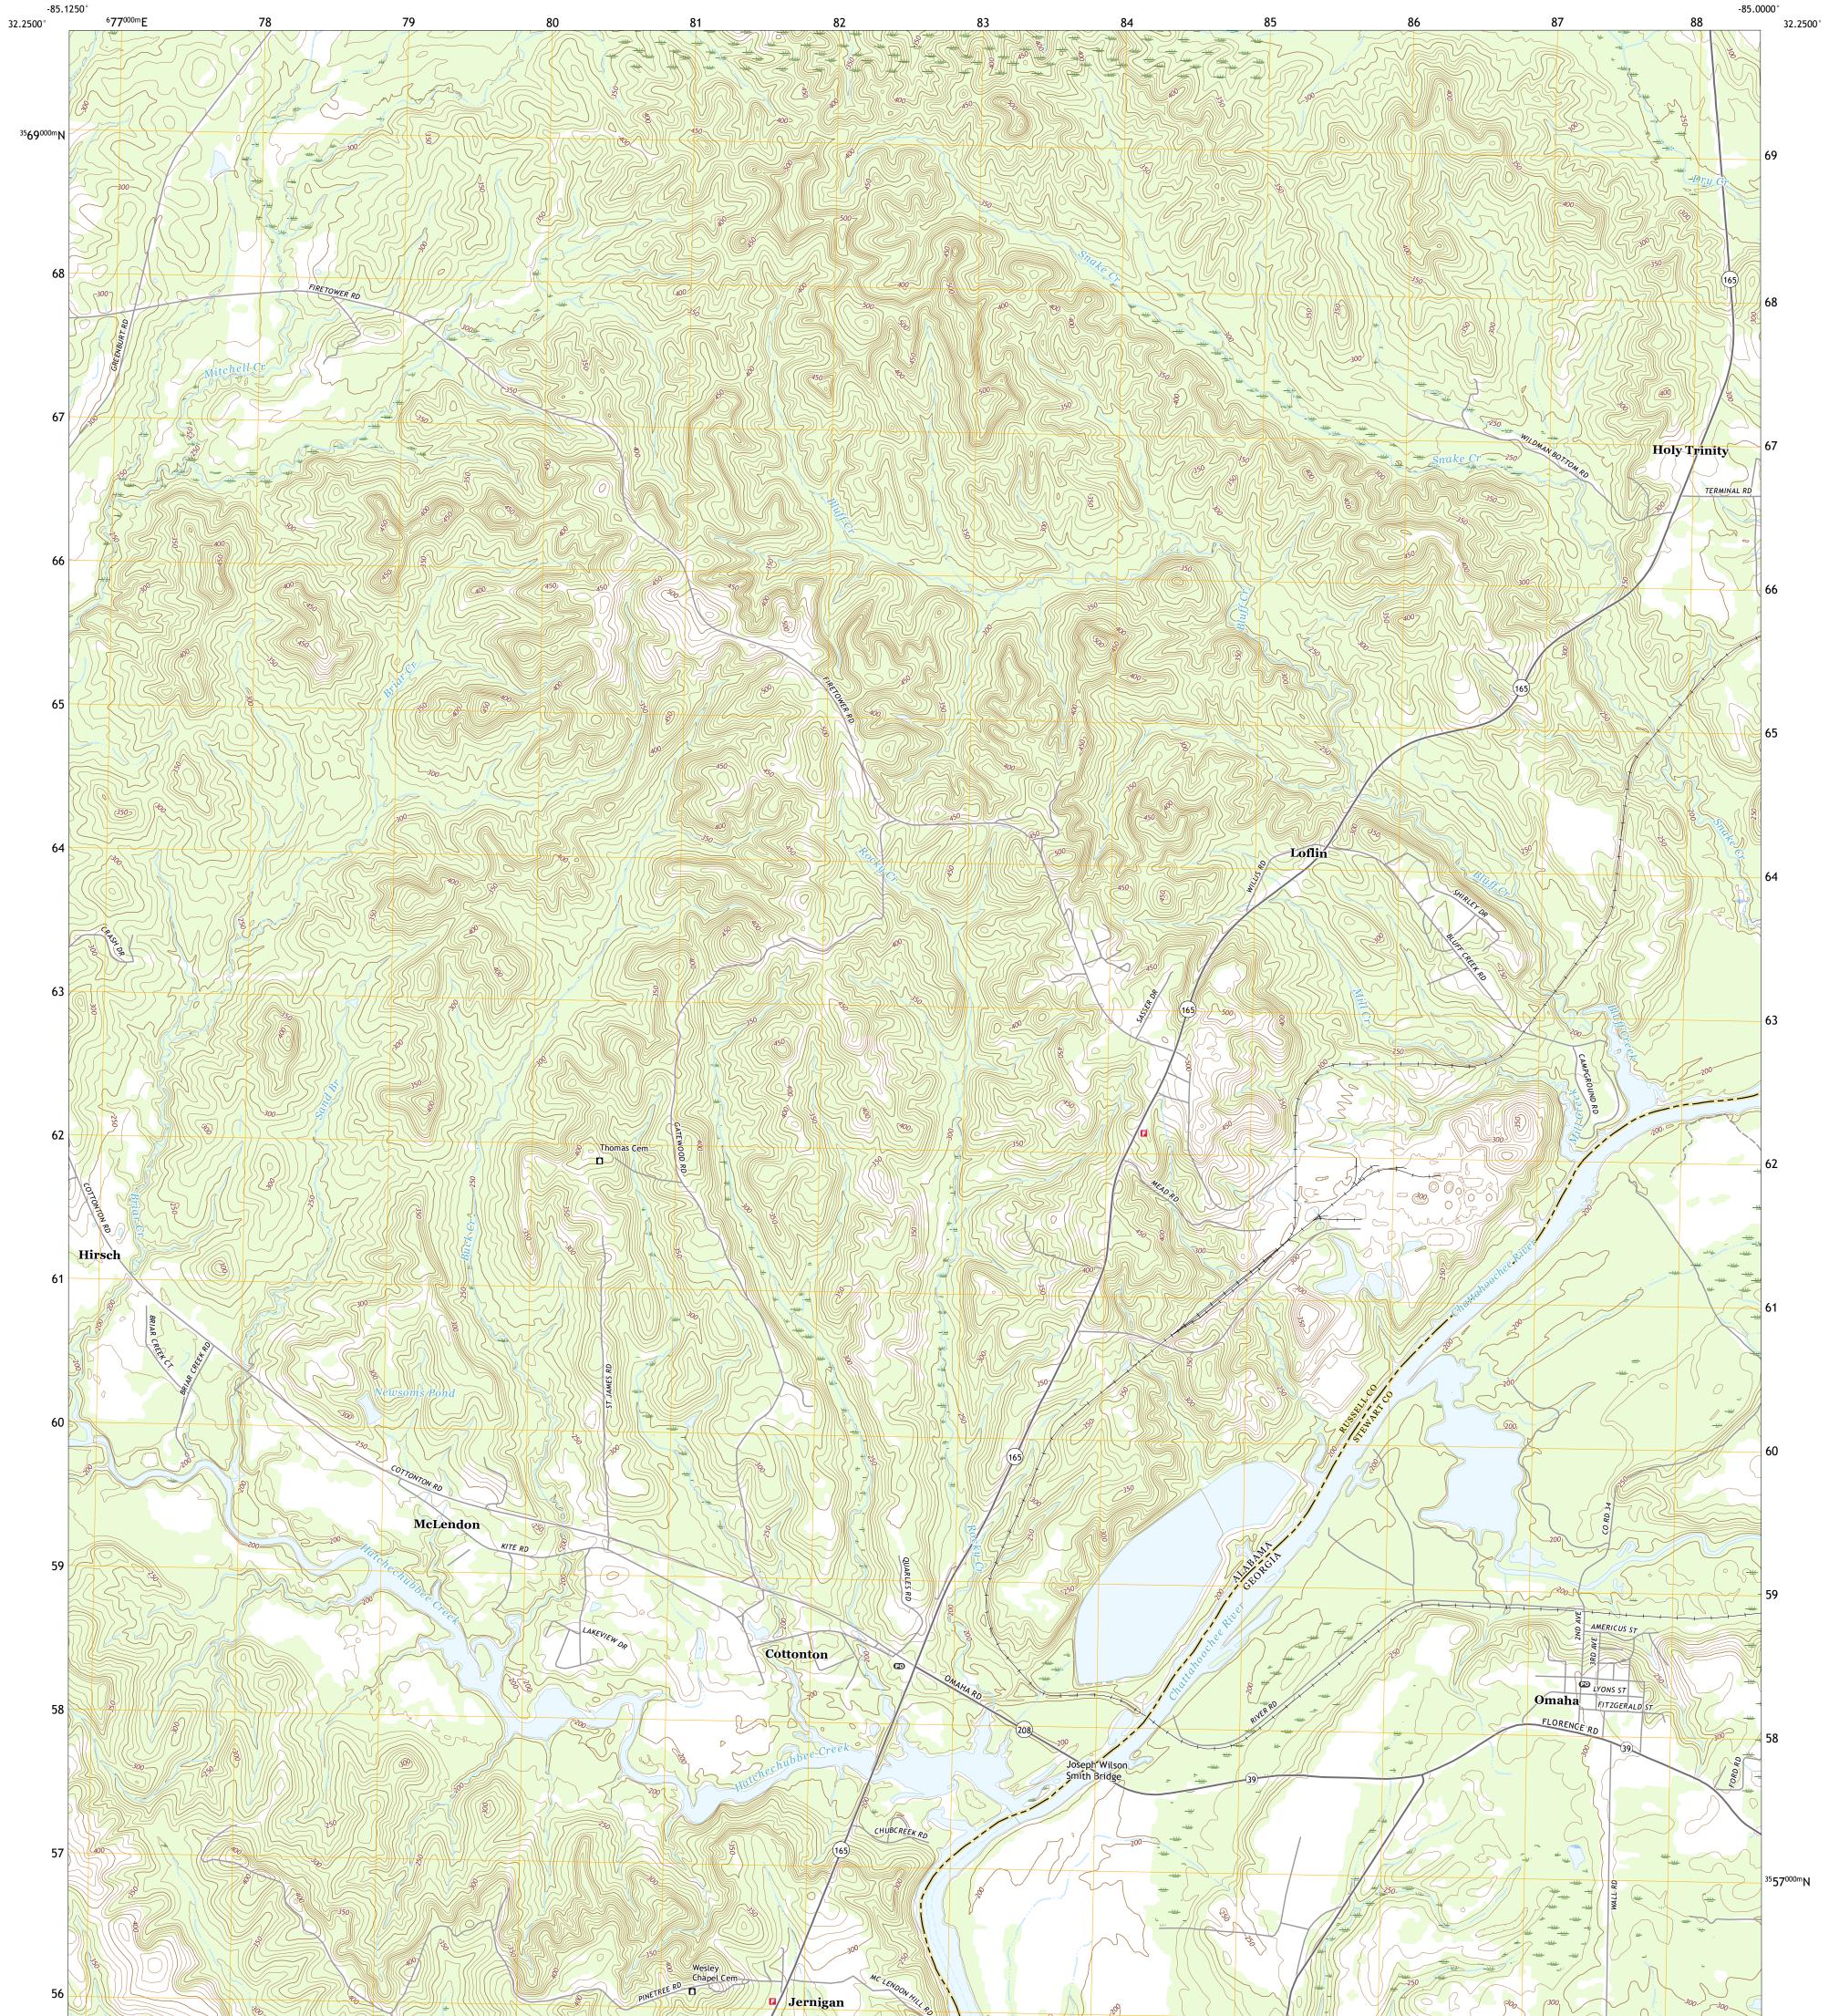

## U.S. DEPARTMENT OF THE INTERIOR U.S. GEOLOGICAL SURVEY

OMAHA QUADRANGLE GEORGIA - ALABAMA 7.5-MINUTE SERIES

Produced by the United States Geological Survey North American Datum of 1983 (NAD83) World Geodetic System of 1984 (WGS84). Projection and 1 000-meter grid:Universal Transverse Mercator, Zone 16S This map is not a legal document. Boundaries may be generalized for this map scale. Private lands within government reservations may not be shown. Obtain permission before entering private lands.