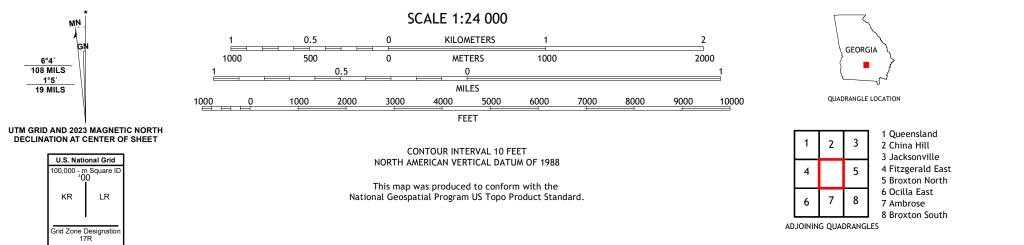

## U.S. DEPARTMENT OF THE INTERIOR U.S. GEOLOGICAL SURVEY

OSIERFIELD QUADRANGLE GEORGIA 7.5-MINUTE SERIES

Produced by the United States Geological Survey North American Datum of 1983 (NAD83) World Geodetic System of 1984 (WGS84). Projection and 1 000-meter grid:Universal Transverse Mercator, Zone 17R This map is not a legal document. Boundaries may be generalized for this map scale. Private lands within government reservations may not be shown. Obtain permission before entering private lands.

Imagery.... Roads..... Names..... Hydrography..... Contours.. Boundaries... ..FWS National Wetlands Inventory Not Available Wetlands...

MN

6°4′ 108 MILS

1°5′ 19 MILS

KR

OSIERFIELD, GA

2024