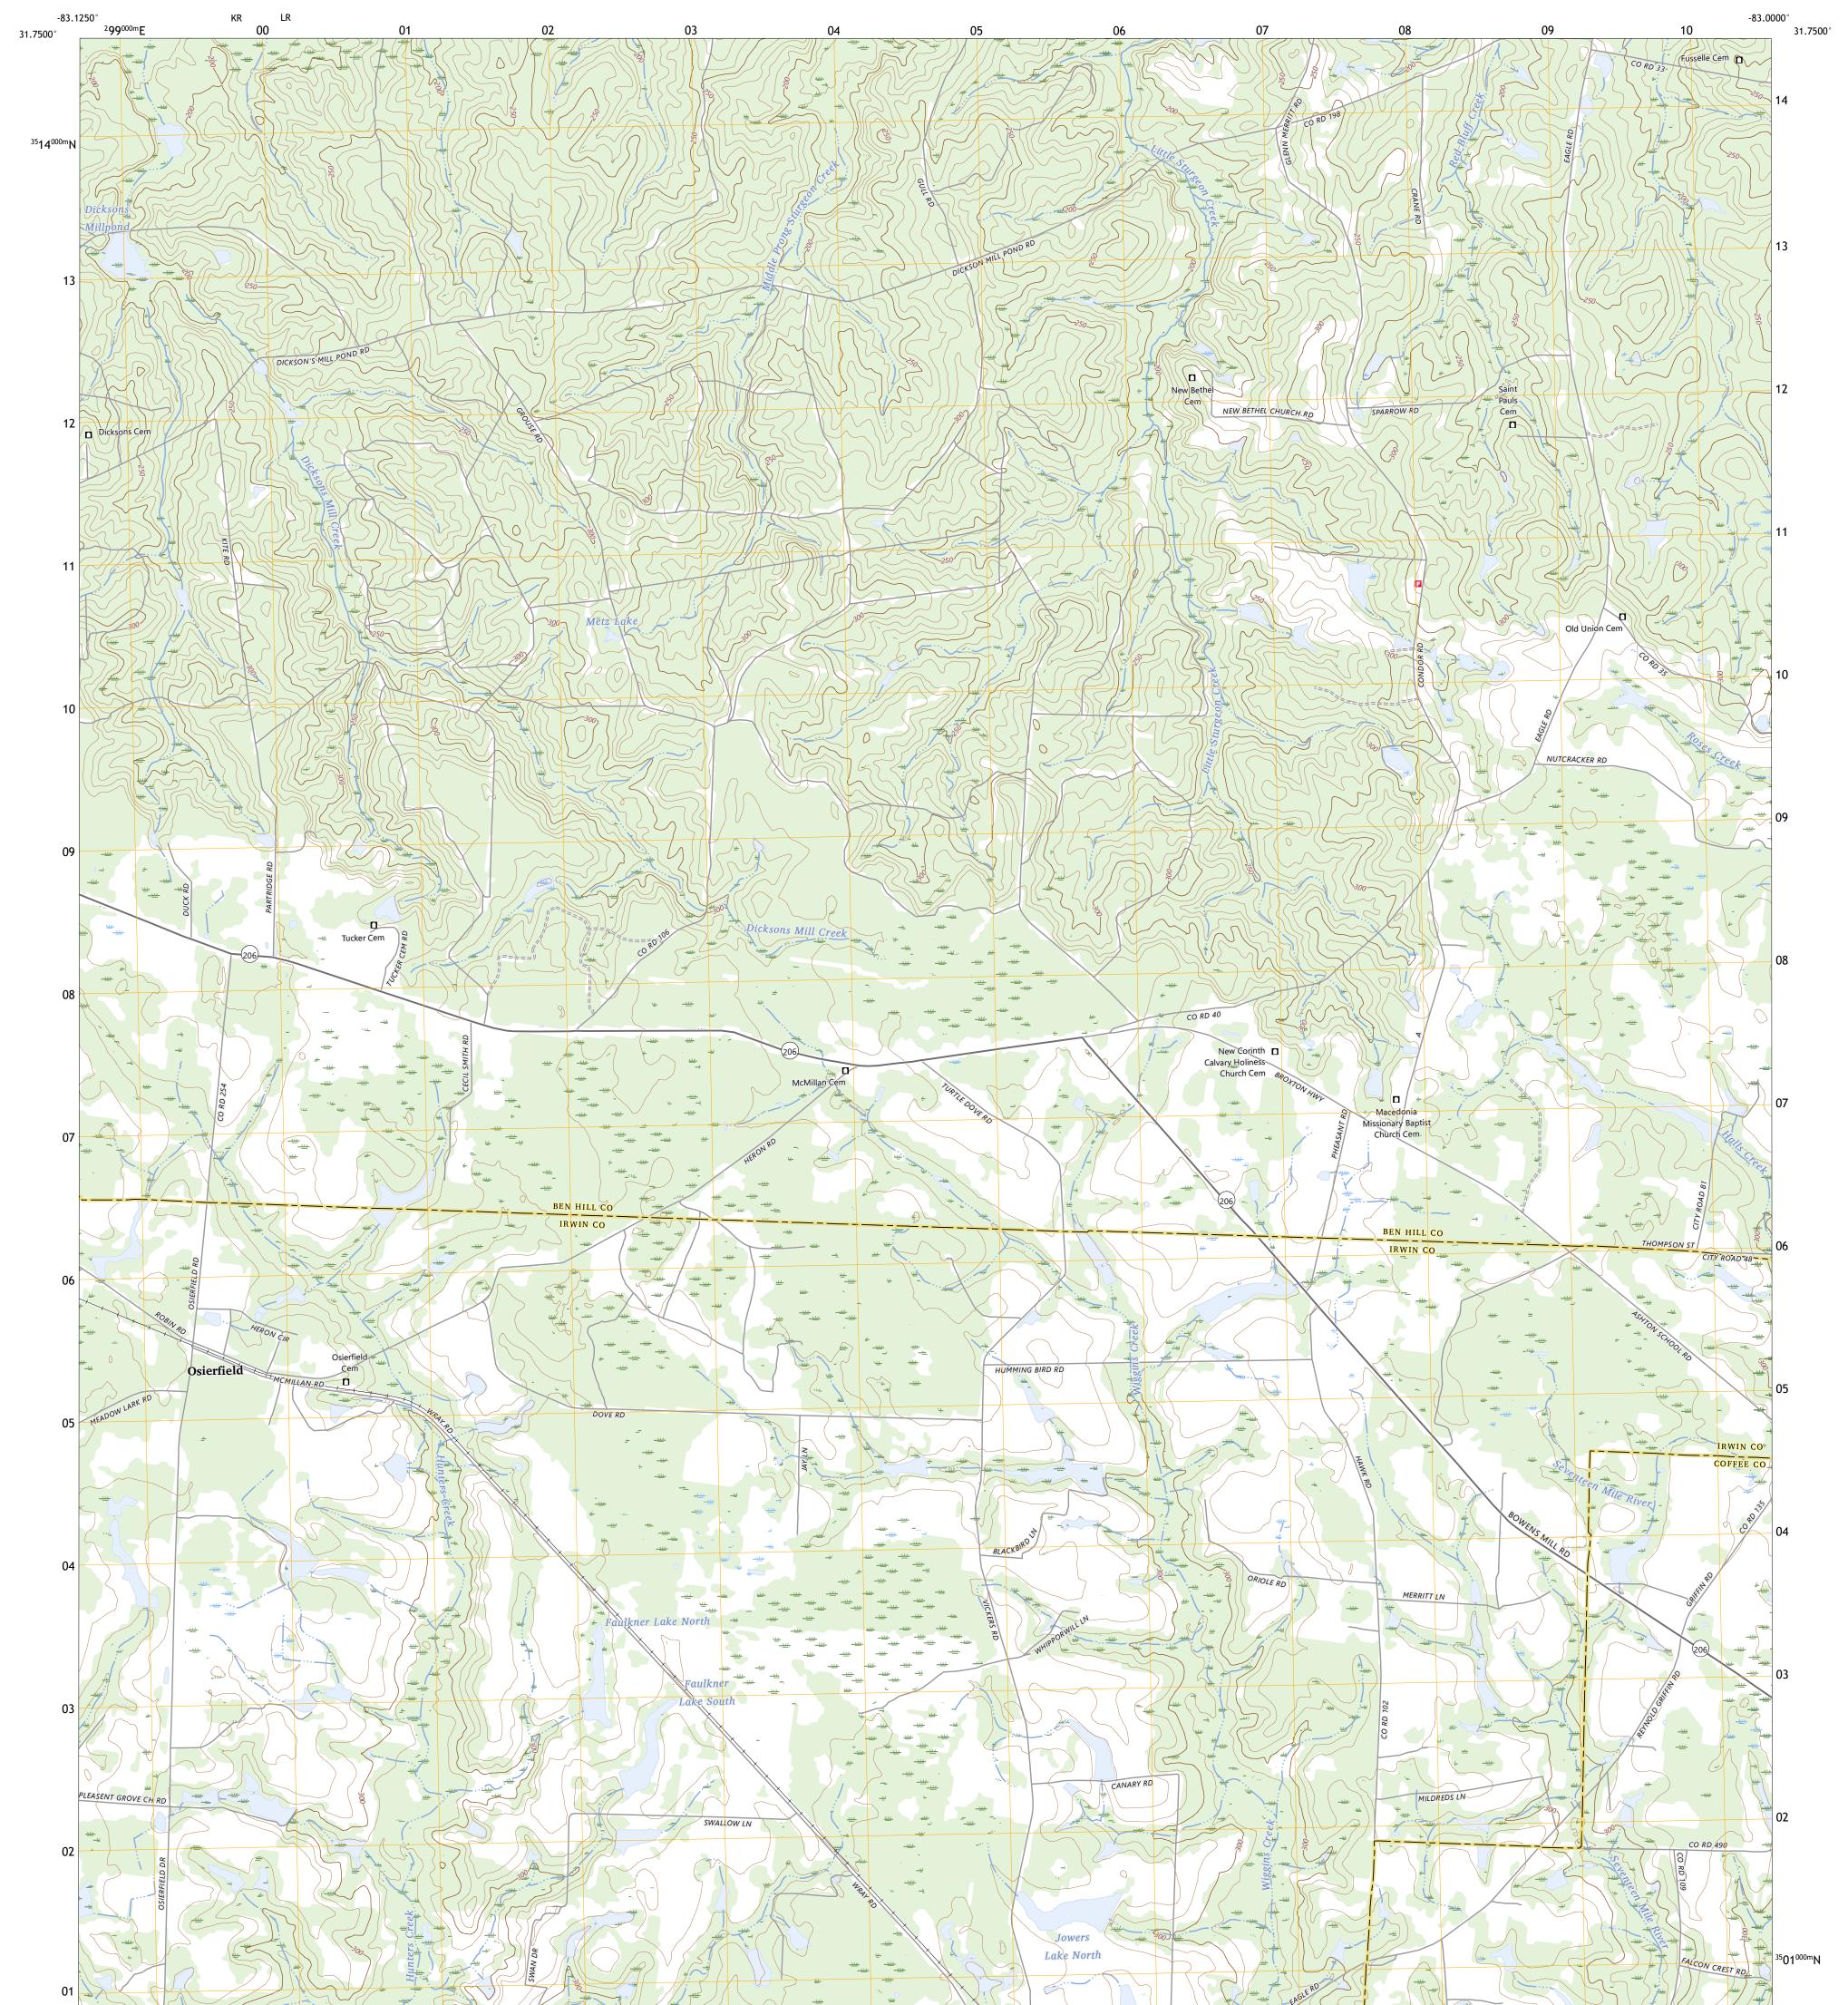

## U.S. DEPARTMENT OF THE INTERIOR U.S. GEOLOGICAL SURVEY

OSIERFIELD QUADRANGLE GEORGIA 7.5-MINUTE SERIES

Produced by the United States Geological Survey North American Datum of 1983 (NAD83) World Geodetic System of 1984 (WGS84). Projection and 1 000-meter grid:Universal Transverse Mercator, Zone 17R This map is not a legal document. Boundaries may be generalized for this map scale. Private lands within government reservations may not be shown. Obtain permission before entering private lands.