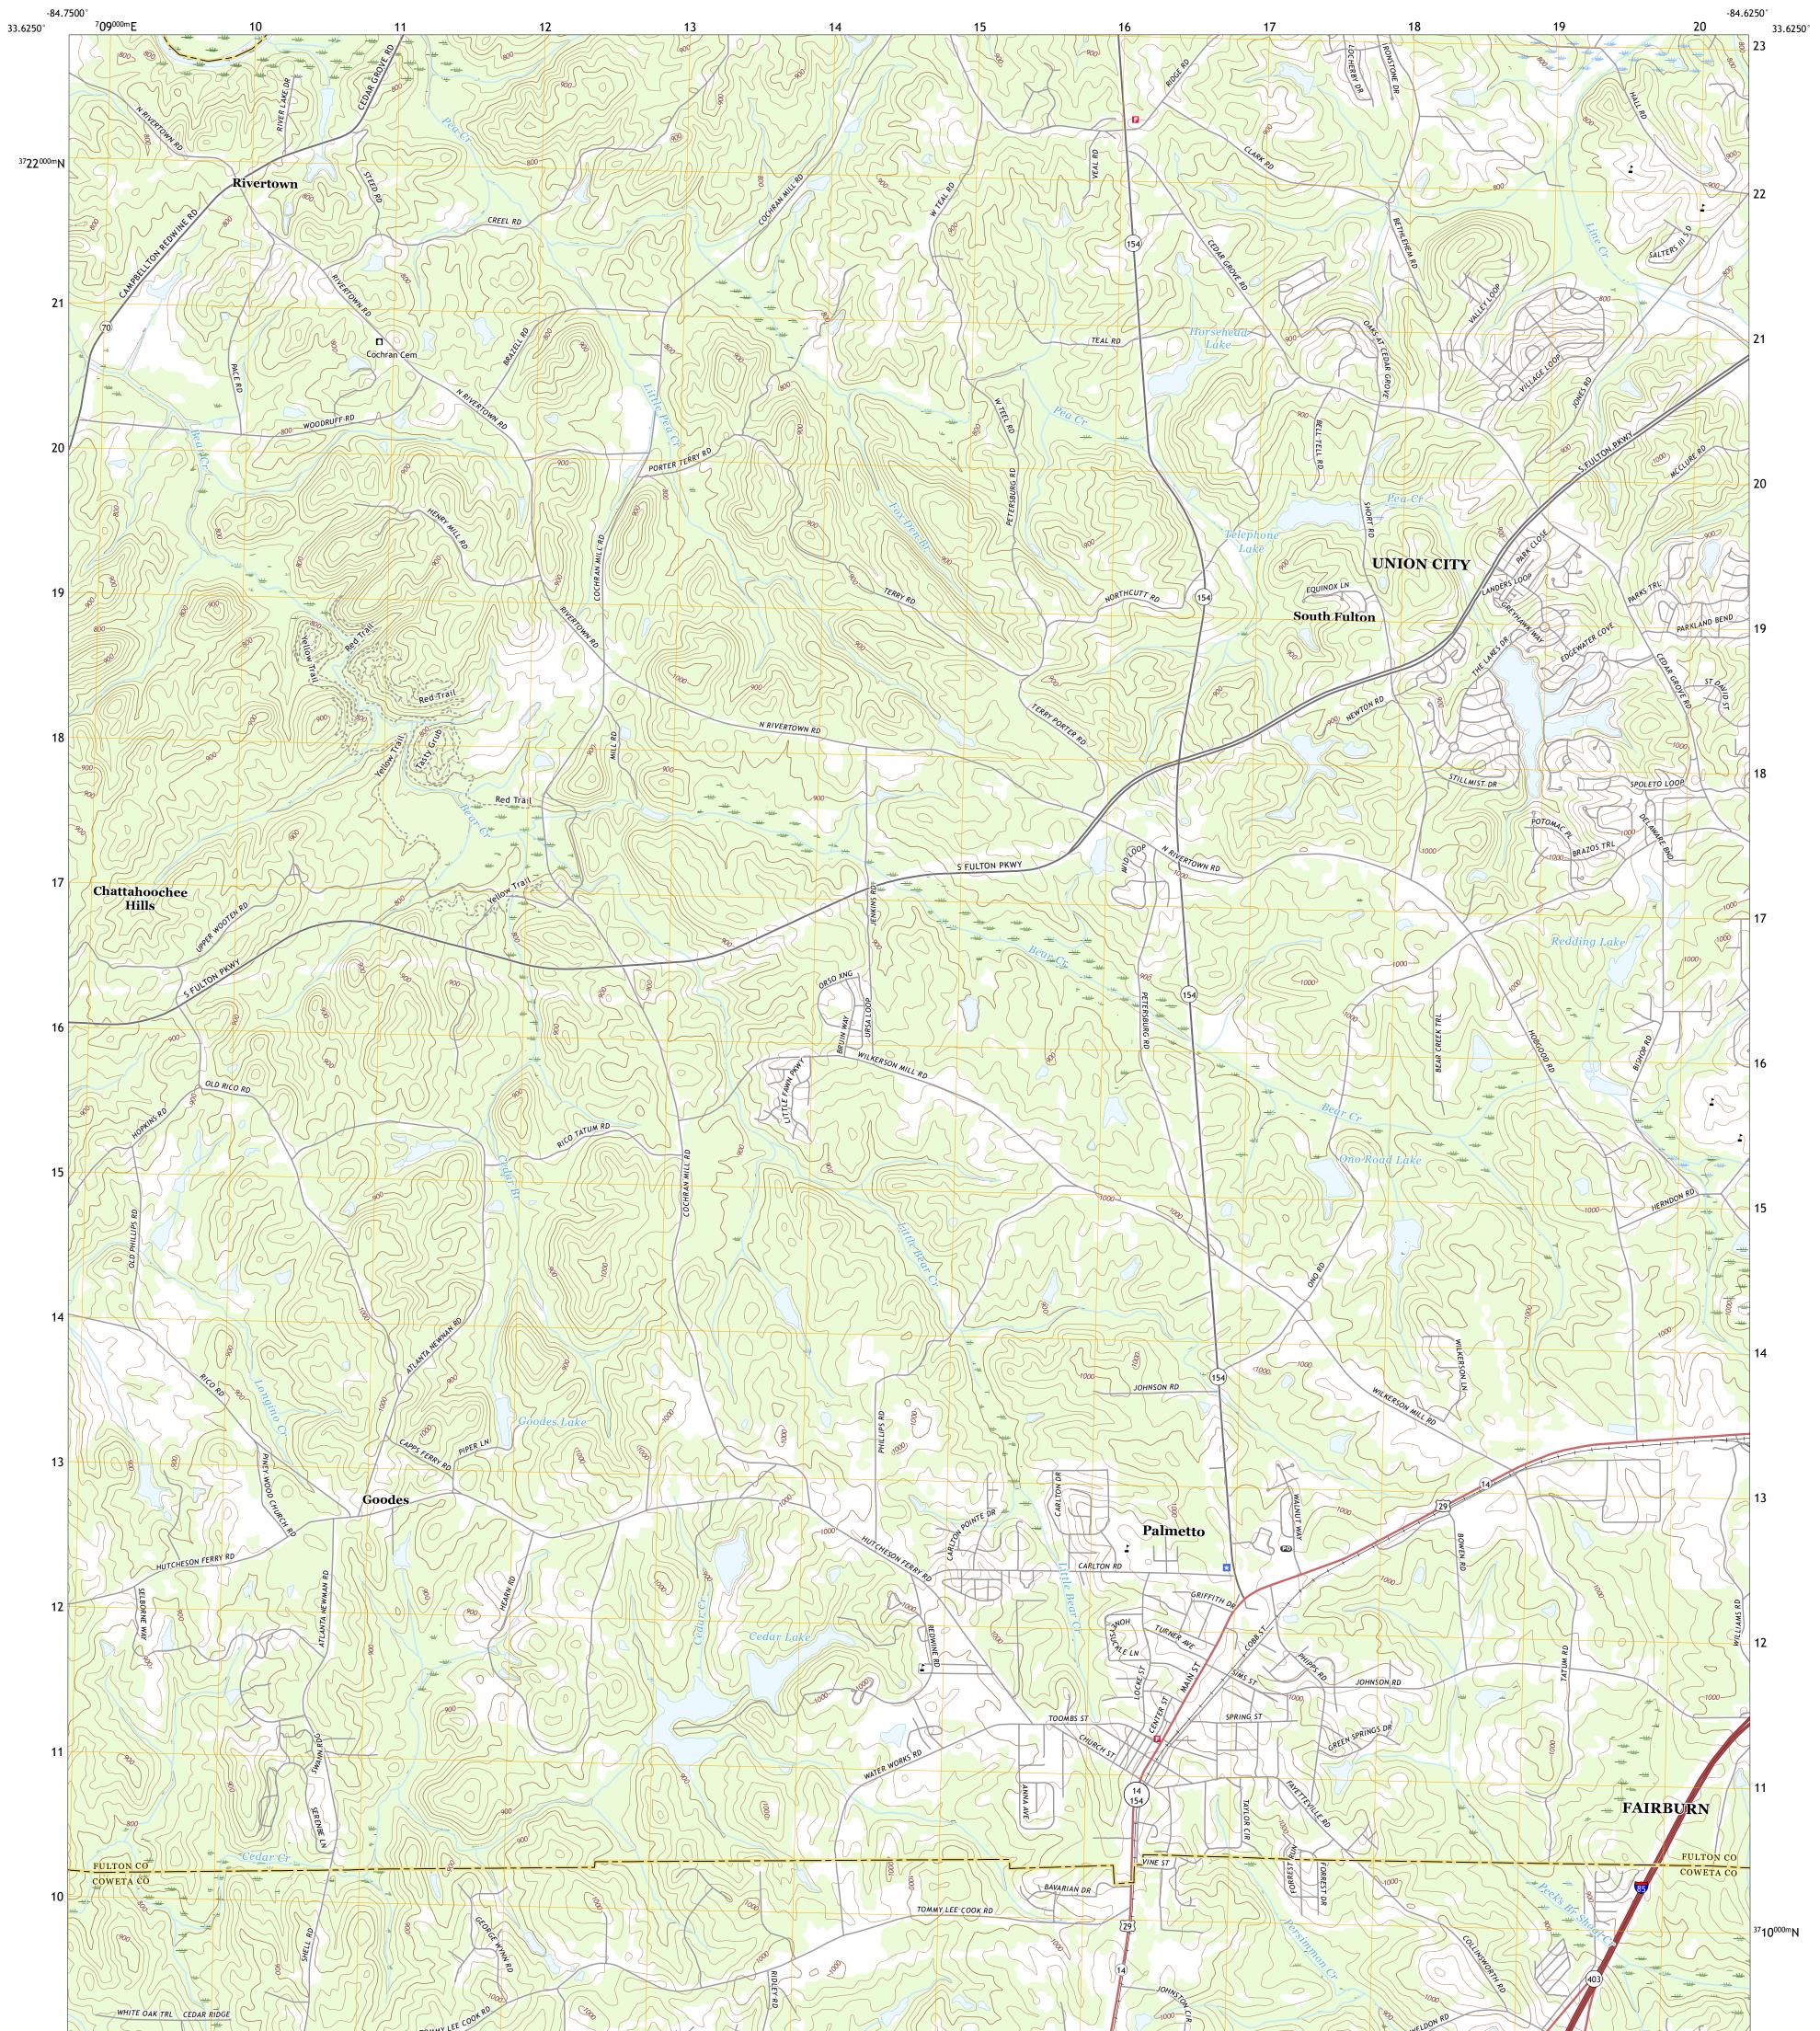

## U.S. DEPARTMENT OF THE INTERIOR U.S. GEOLOGICAL SURVEY

PALMETTO QUADRANGLE GEORGIA 7.5-MINUTE SERIES

Produced by the United States Geological Survey North American Datum of 1983 (NAD83) World Geodetic System of 1984 (WGS84). Projection and 1 000-meter grid:Universal Transverse Mercator, Zone 16S This map is not a legal document. Boundaries may be generalized for this map scale. Private lands within government reservations may not be shown. Obtain permission before entering private lands.