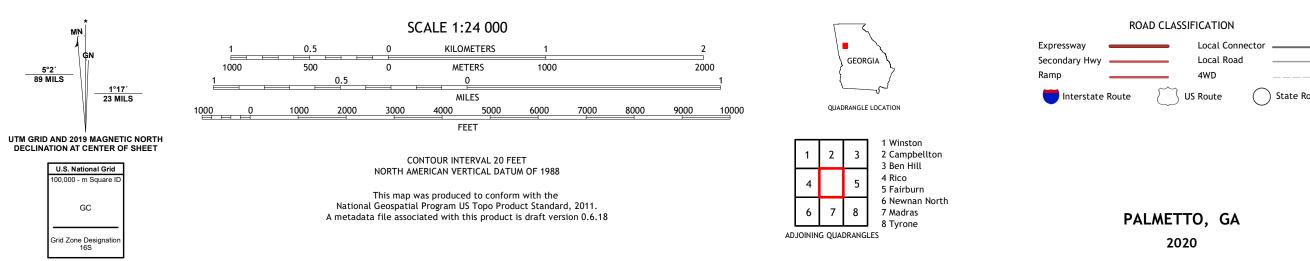

## U.S. DEPARTMENT OF THE INTERIOR U.S. GEOLOGICAL SURVEY

PALMETTO QUADRANGLE GEORGIA 7.5-MINUTE SERIES

Produced by the United States Geological Survey North American Datum of 1983 (NAD83) World Geodetic System of 1984 (WGS84). Projection and 1 000-meter grid:Universal Transverse Mercator, Zone 16S This map is not a legal document. Boundaries may be generalized for this map scale. Private lands within government reservations may not be shown. Obtain permission before entering private lands.