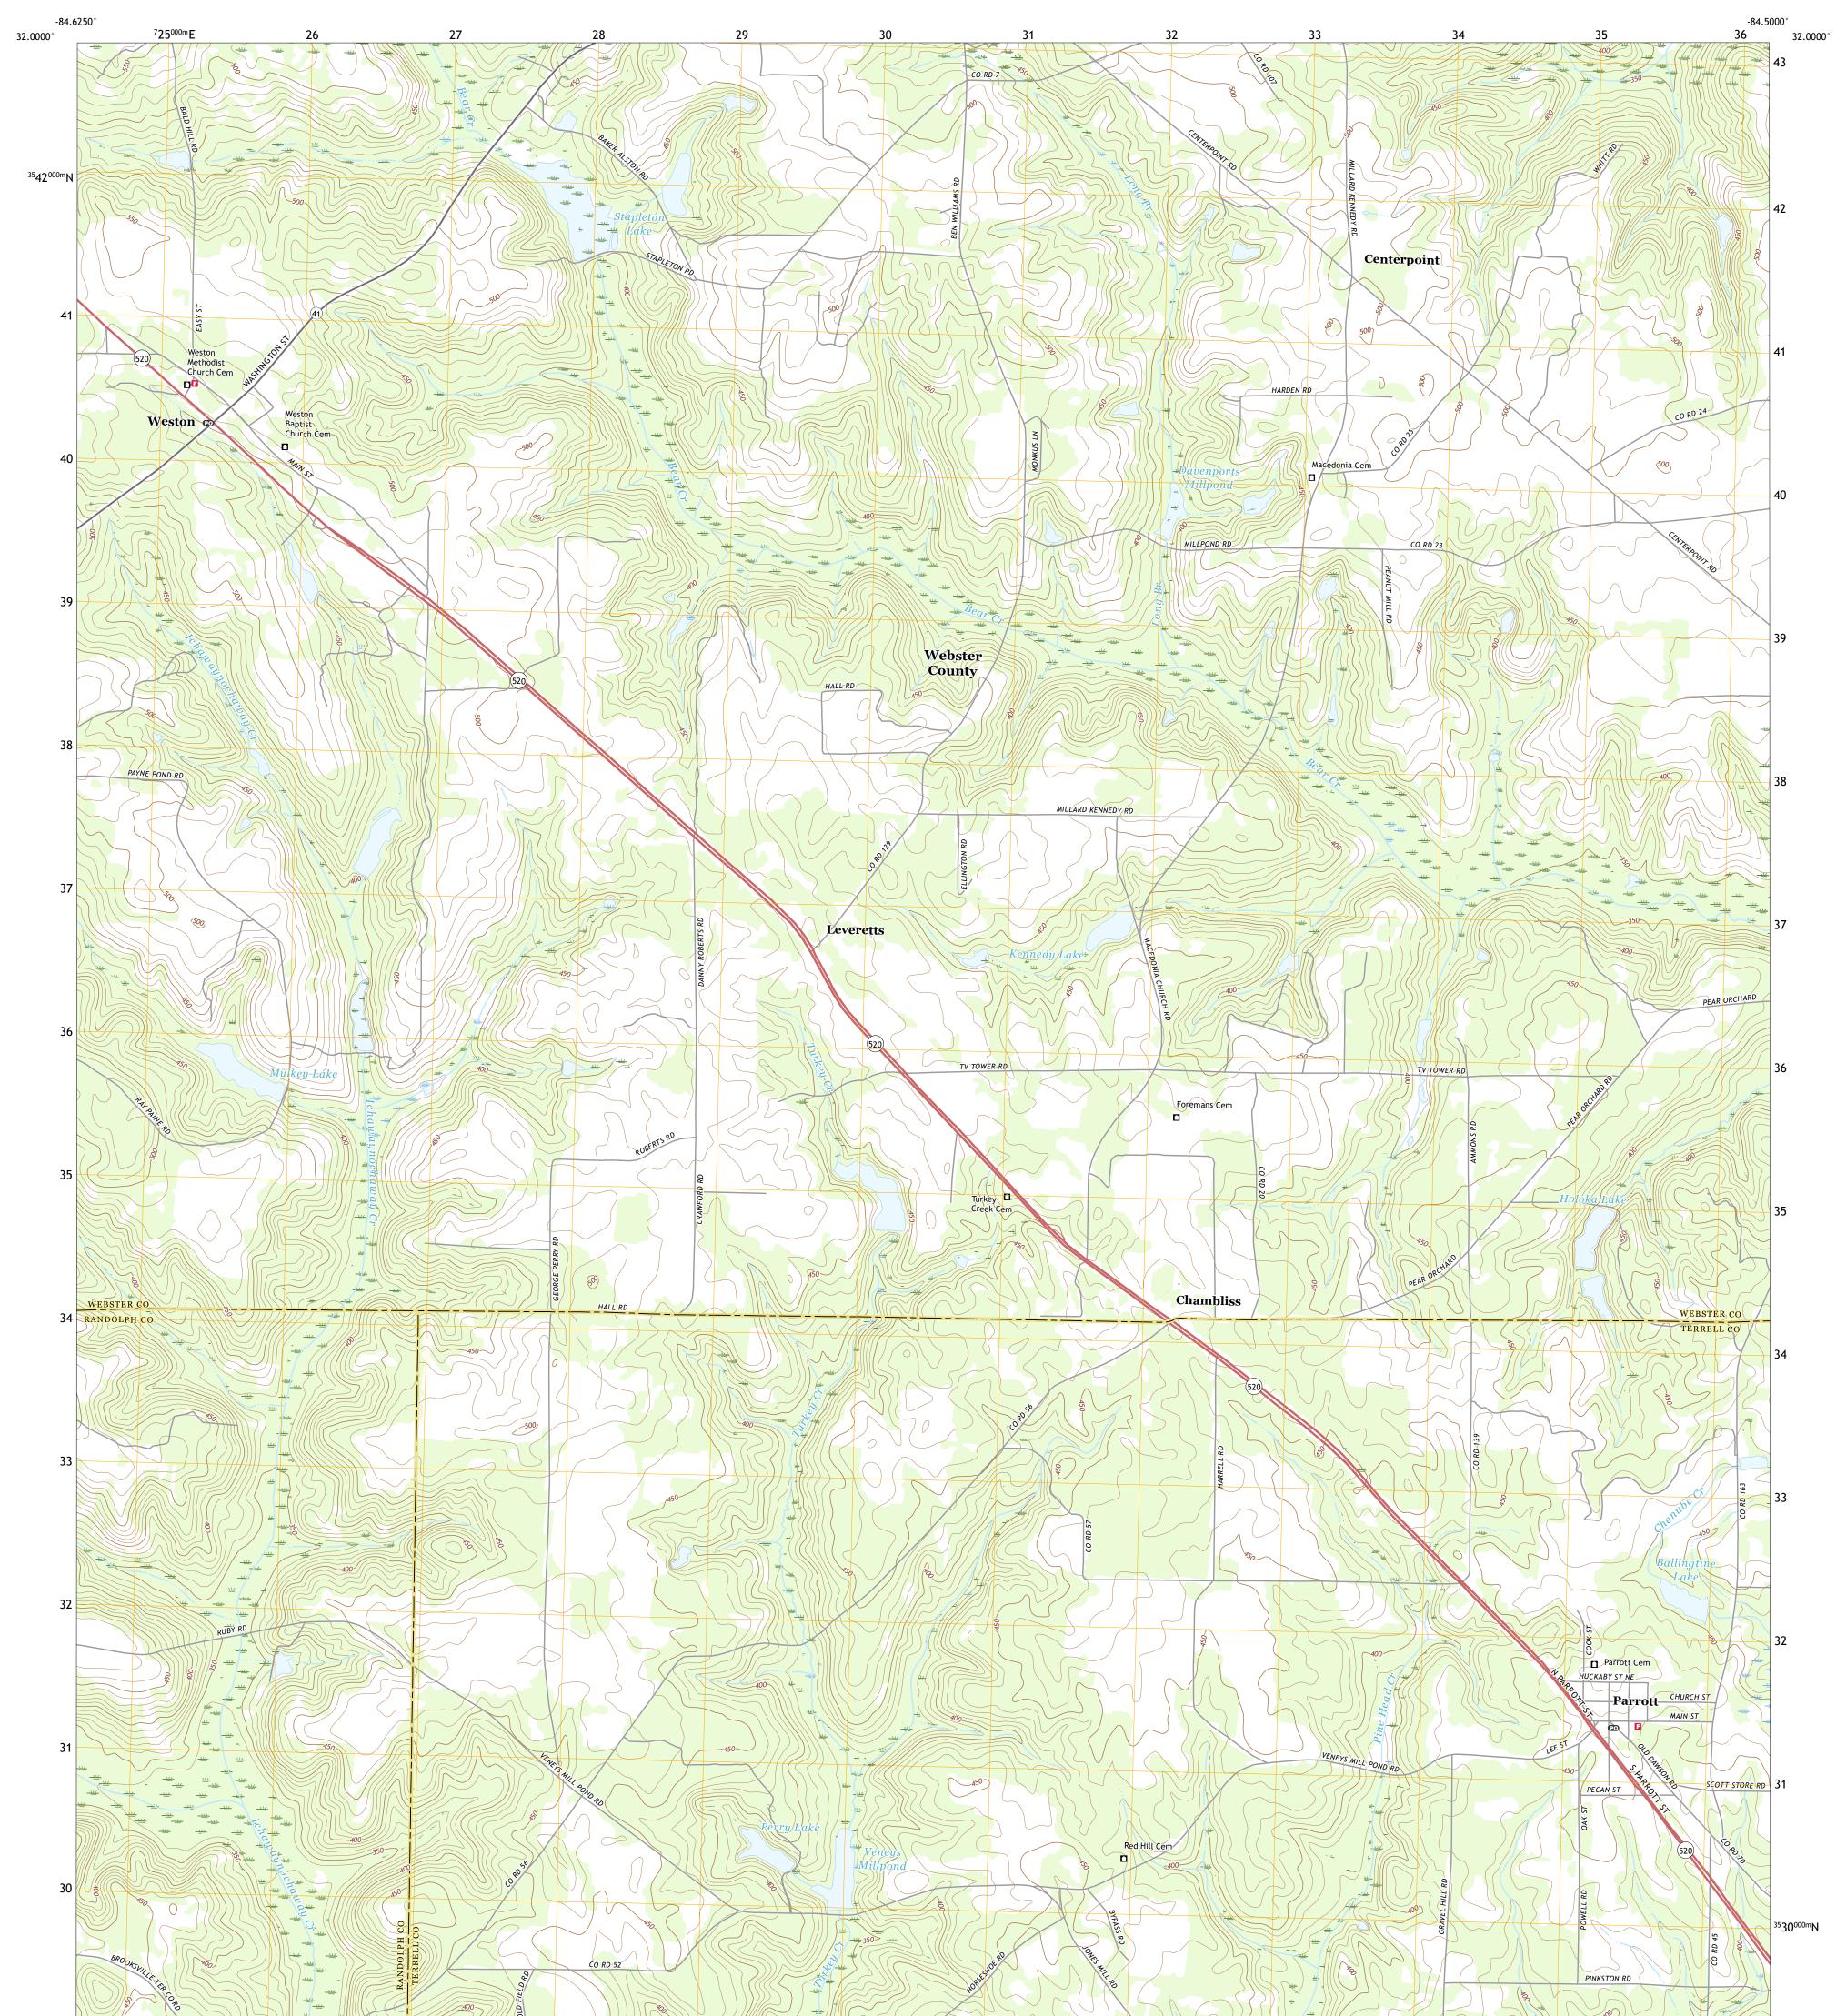

## U.S. DEPARTMENT OF THE INTERIOR U.S. GEOLOGICAL SURVEY

Produced by the United States Geological Survey North American Datum of 1983 (NAD83) World Geodetic System of 1984 (WGS84). Projection and 1 000-meter grid:Universal Transverse Mercator, Zone 16R This map is not a legal document. Boundaries may be generalized for this map scale. Private lands within government reservations may not be shown. Obtain permission before entering private lands.

 Imagery......NAIP, August 2017 - December 2017

 Roads......U.S.
 Census Bureau, 2017

 Names......GNIS, 1979 - 2020

 Hydrography.....National Hydrography Dataset, 2001 - 2019

 Contours.....National Elevation Dataset, 2008

 Boundaries......Nultiple sources; see metadata file 2018 - 2019

 Wetlands......FWS National Wetlands Inventory Not Available