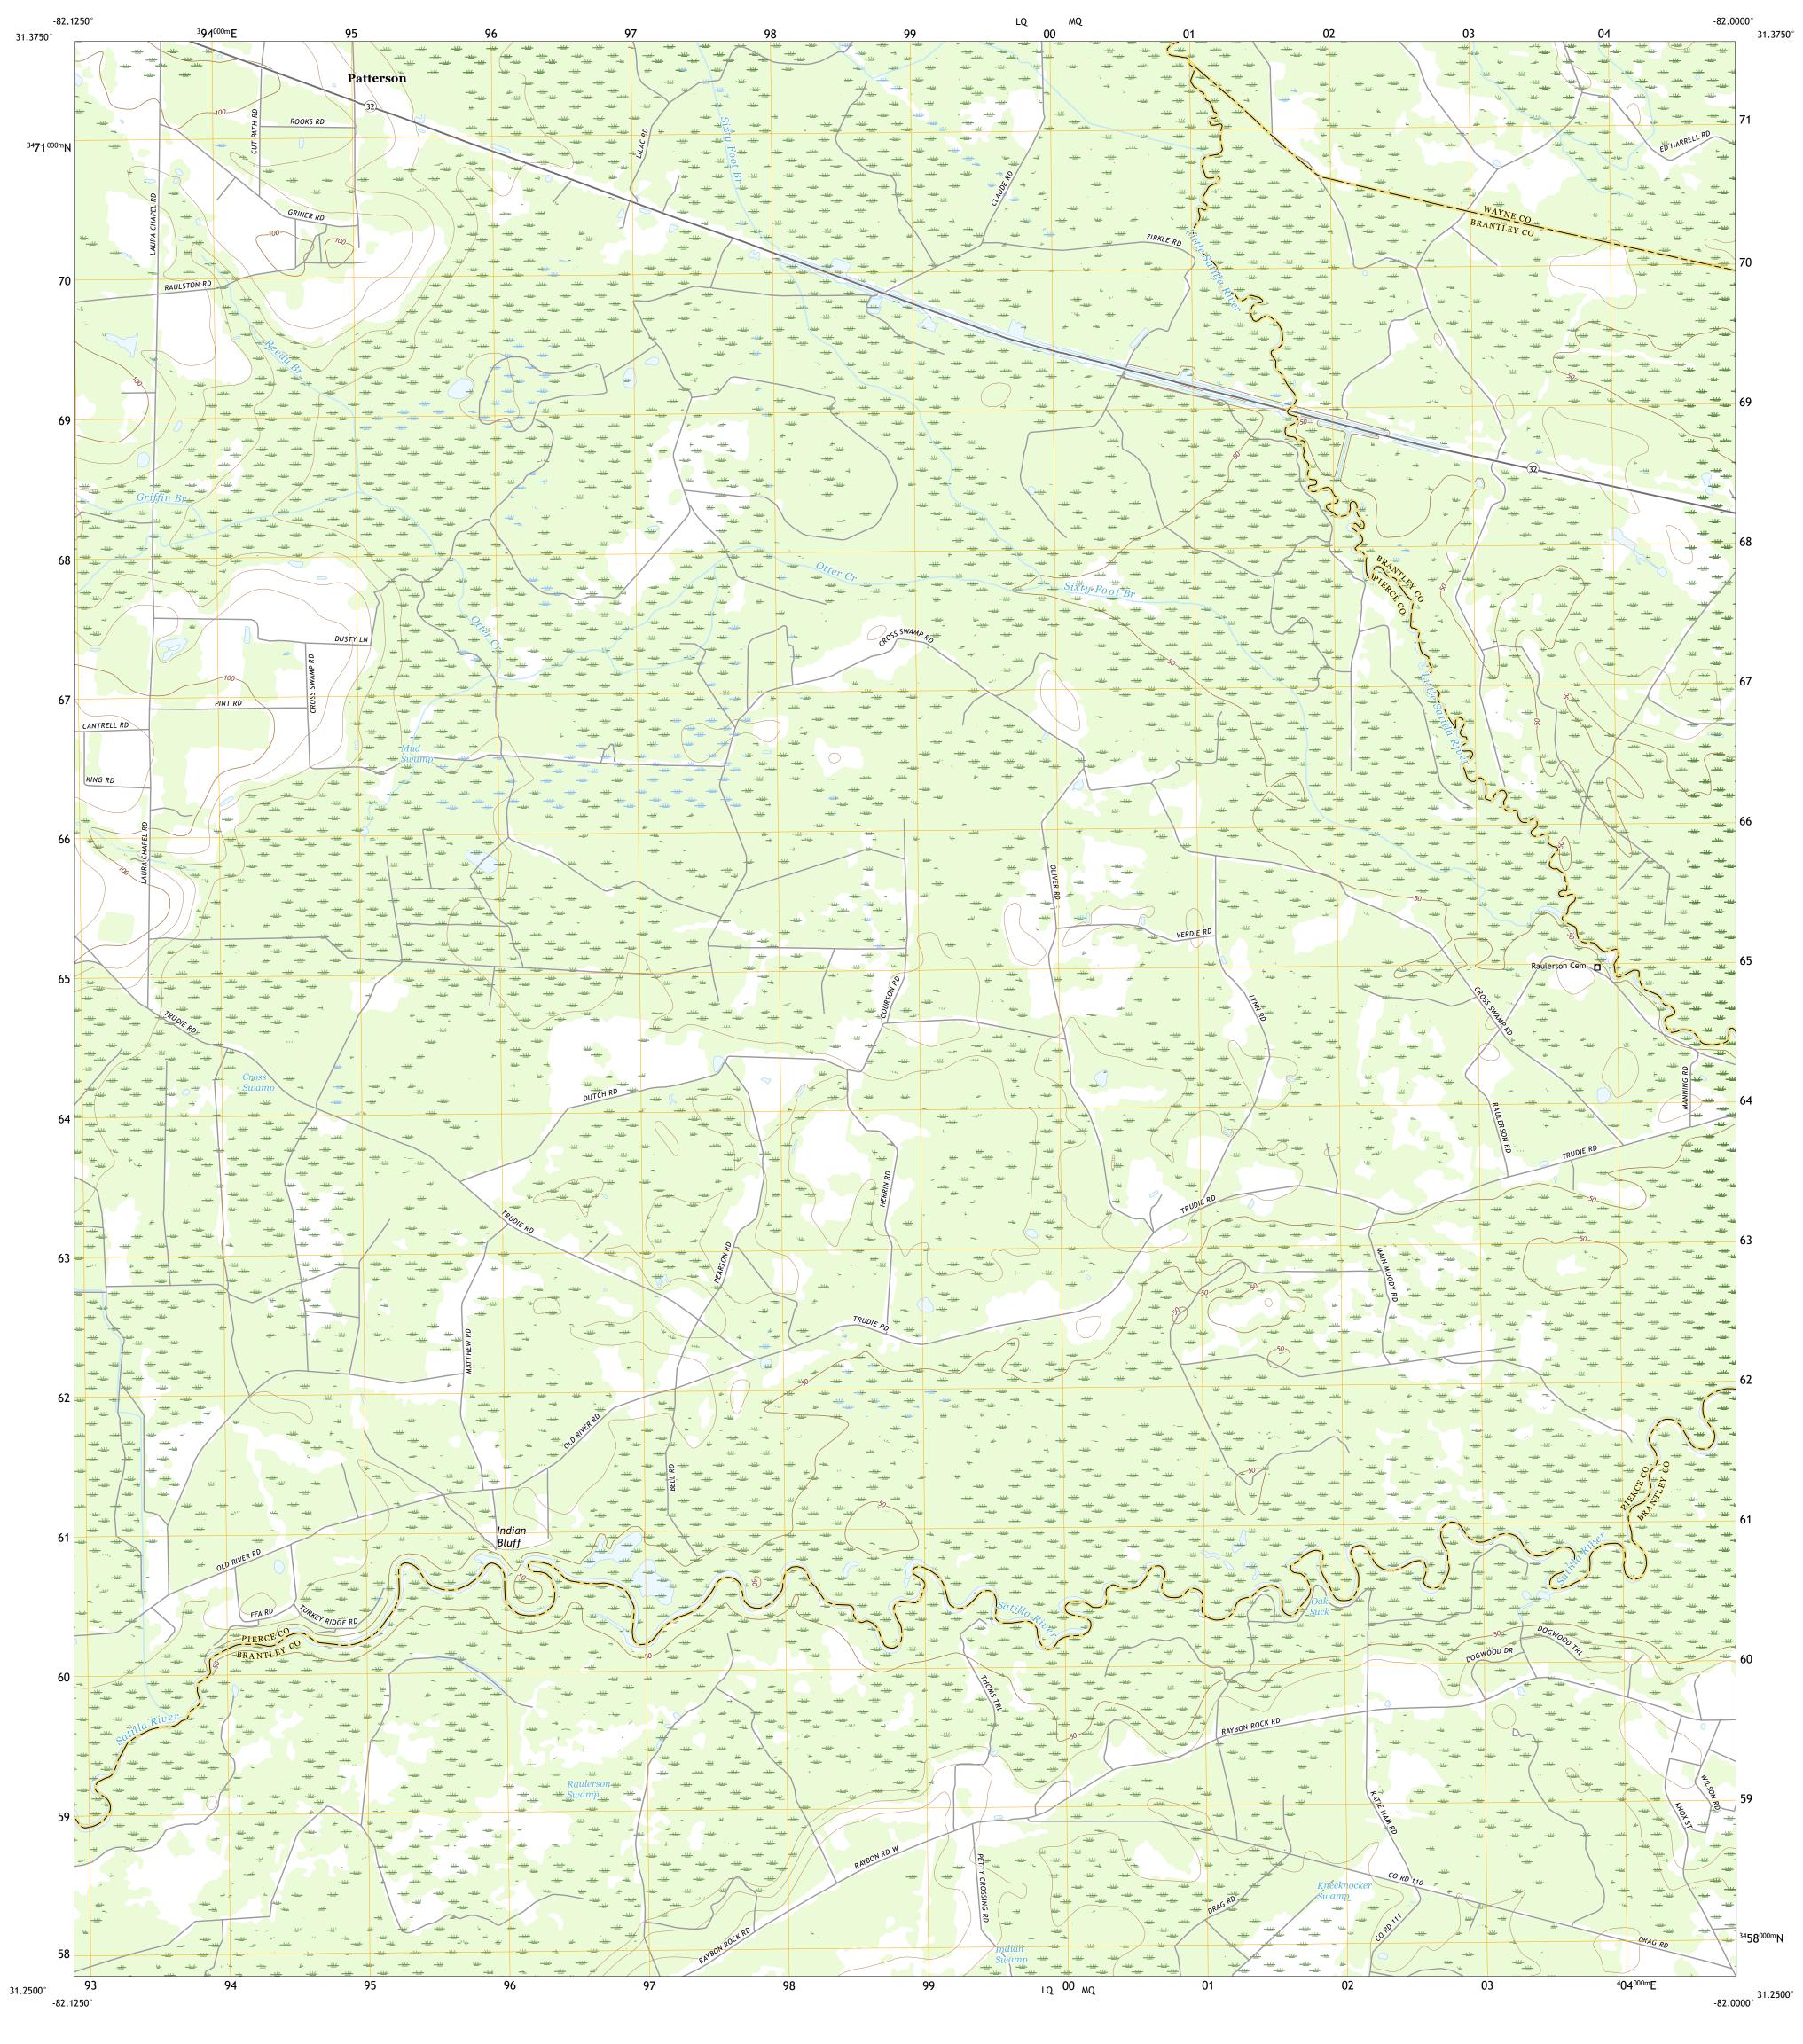

8 Nahunta

ADJOINING QUADRANGLES

Produced by the United States Geological Survey
North American Datum of 1983 (NAD83)
World Geodetic System of 1984 (WGS84). Projection and
1 000-meter grid:Universal Transverse Mercator, Zone 17R

This map is not a legal document. Boundaries may be generalized for this map scale. Private lands within government reservations may not be shown. Obtain permission before

..FWS National Wetlands Inventory Not Available

LQ

Grid Zone Designation

MQ

entering private lands.

Hydrography..... Contours.....Mult

Imagery.... Roads..... Names.....

Wetlands....



PATTERSON SE, GA

2020