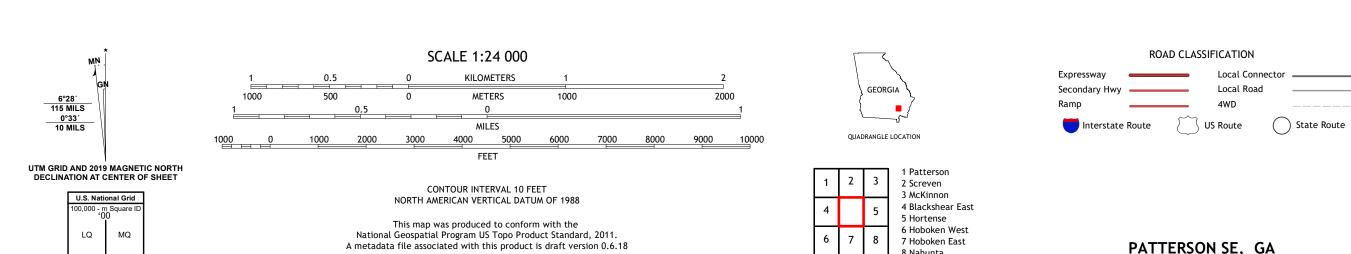

8 Nahunta

ADJOINING QUADRANGLES

Produced by the United States Geological Survey
North American Datum of 1983 (NAD83)
World Geodetic System of 1984 (WGS84). Projection and
1 000-meter grid:Universal Transverse Mercator, Zone 17R

This map is not a legal document. Boundaries may be generalized for this map scale. Private lands within government reservations may not be shown. Obtain permission before

..FWS National Wetlands Inventory Not Available

LQ

Grid Zone Designation

MQ

entering private lands.

Hydrography..... Contours.....Mult

Imagery.... Roads..... Names.....

Wetlands....

PATTERSON SE, GA

2020