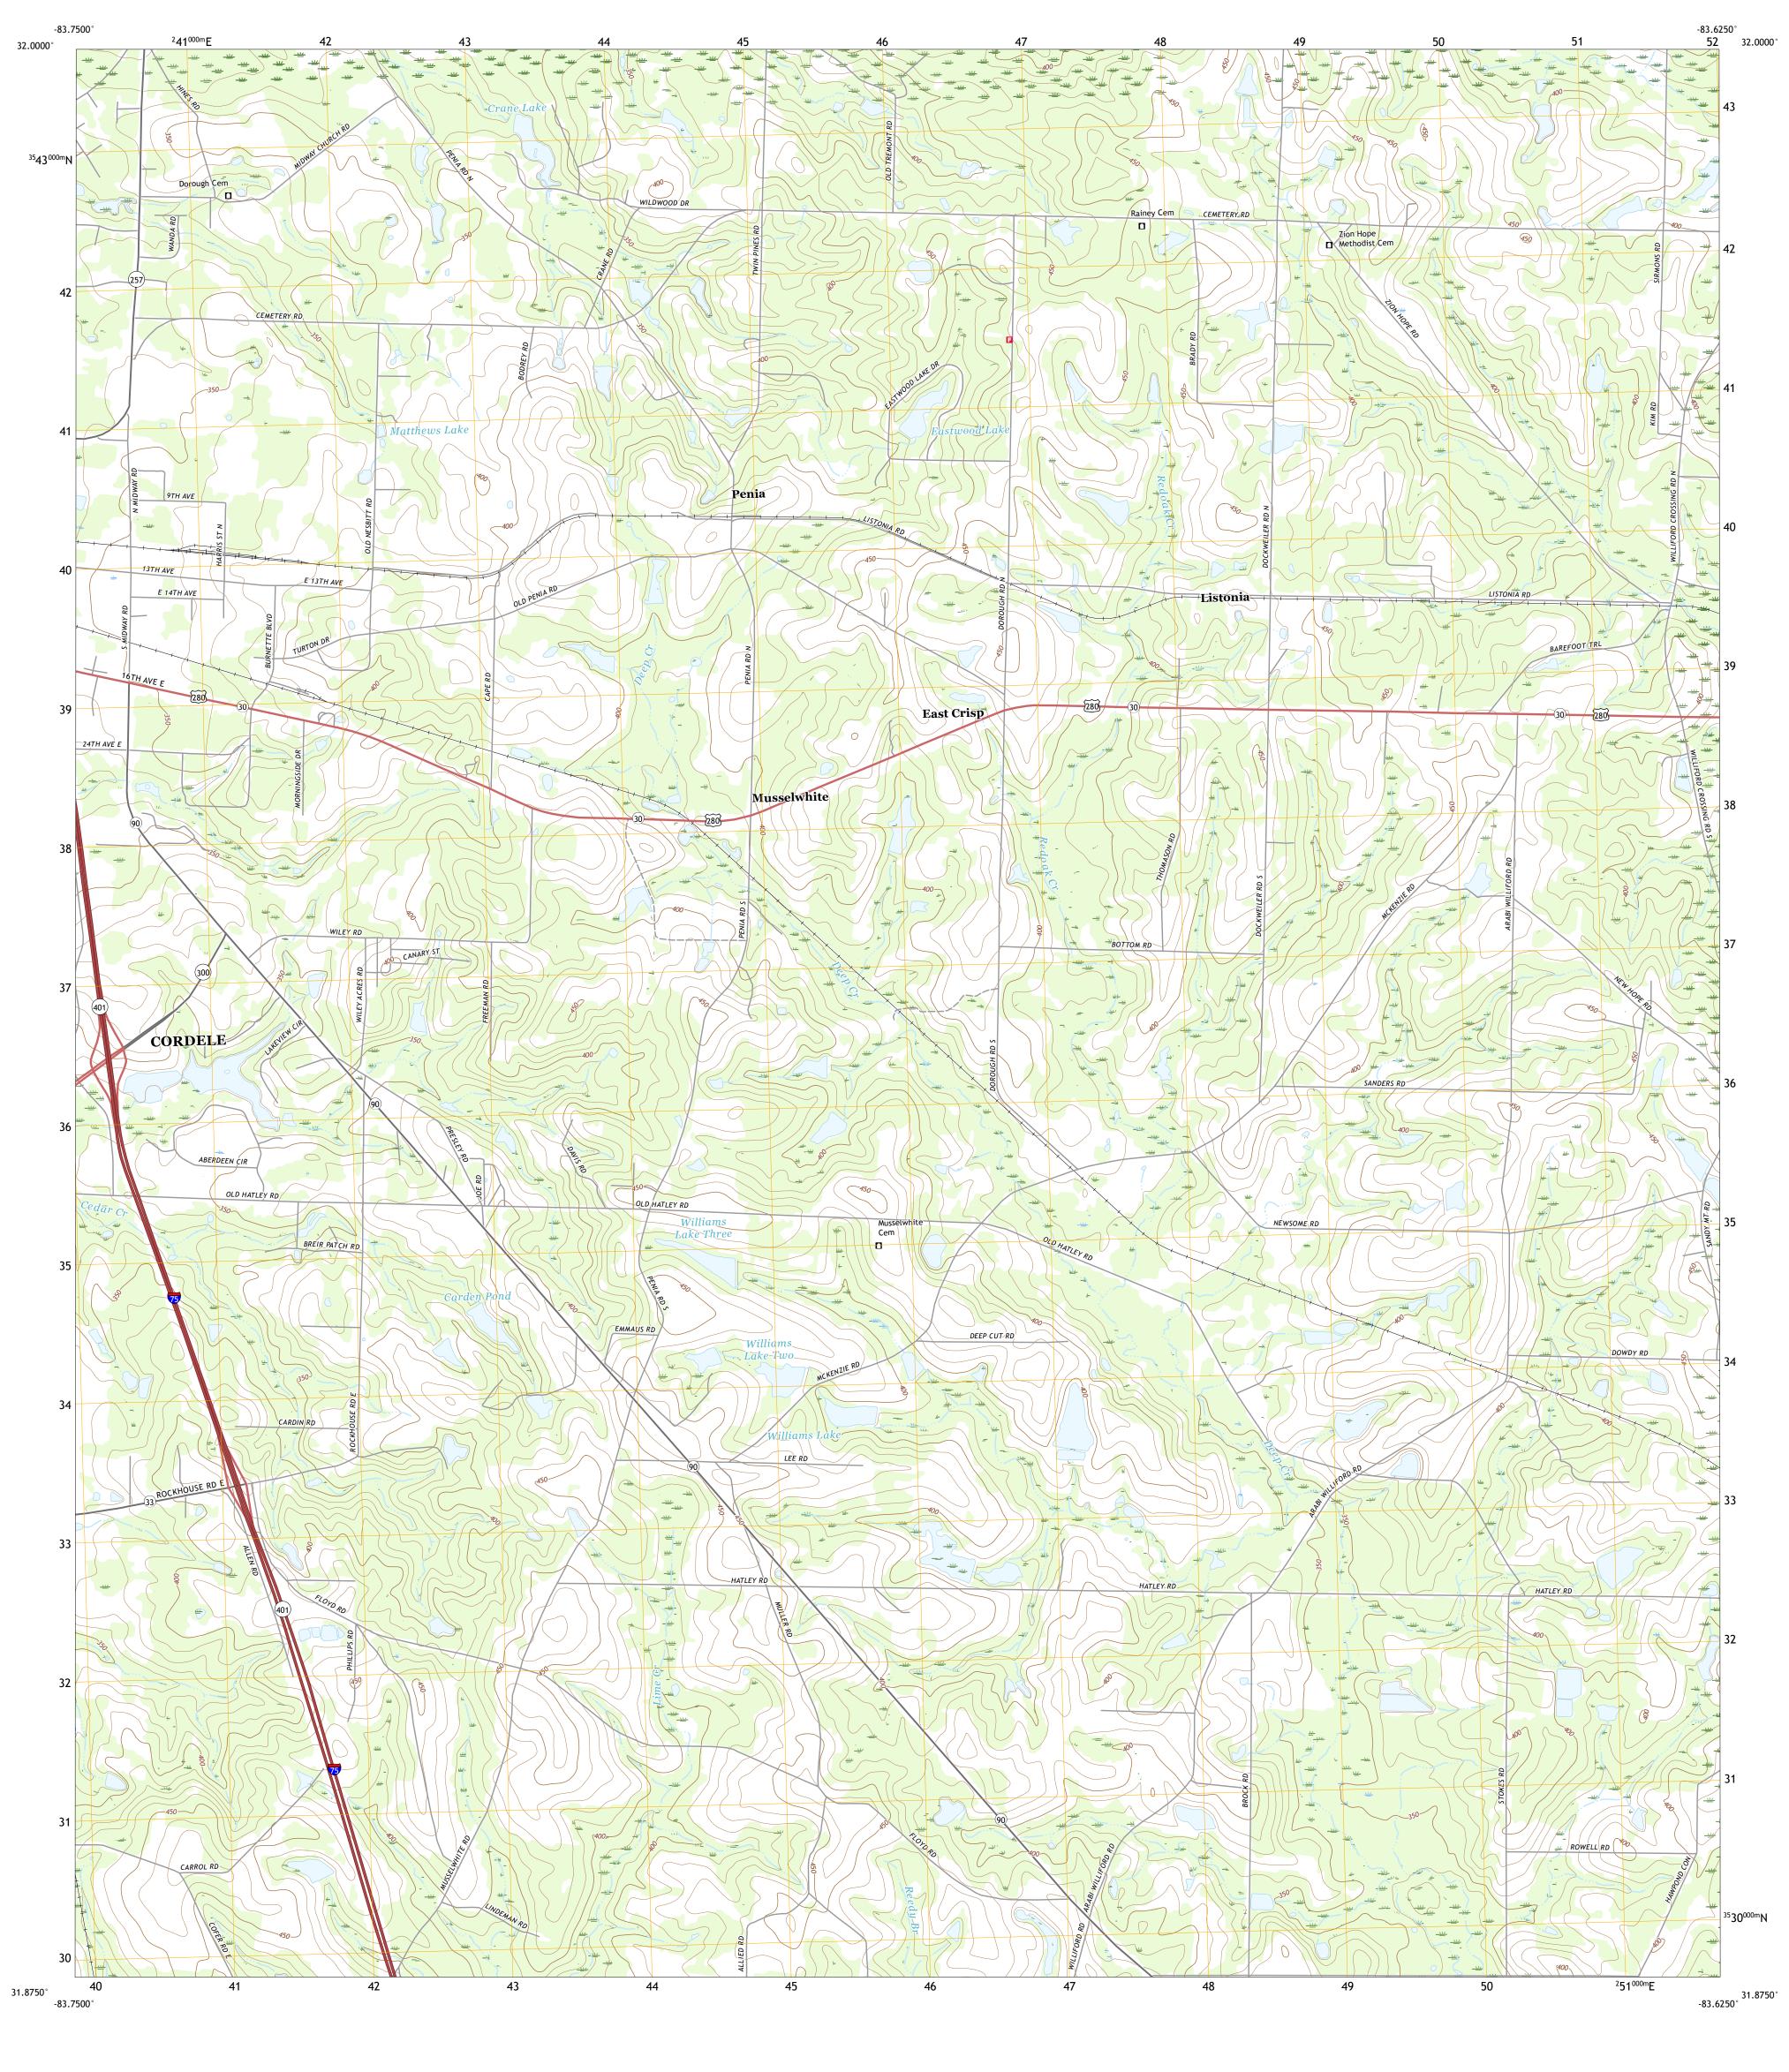

17R 17R 32°N

This map was produced to conform with the National Geospatial Program US Topo Product Standard, 2011. A metadata file associated with this product is draft version 0.6.18

GEORGIA

ROAD CLASSIFICATION