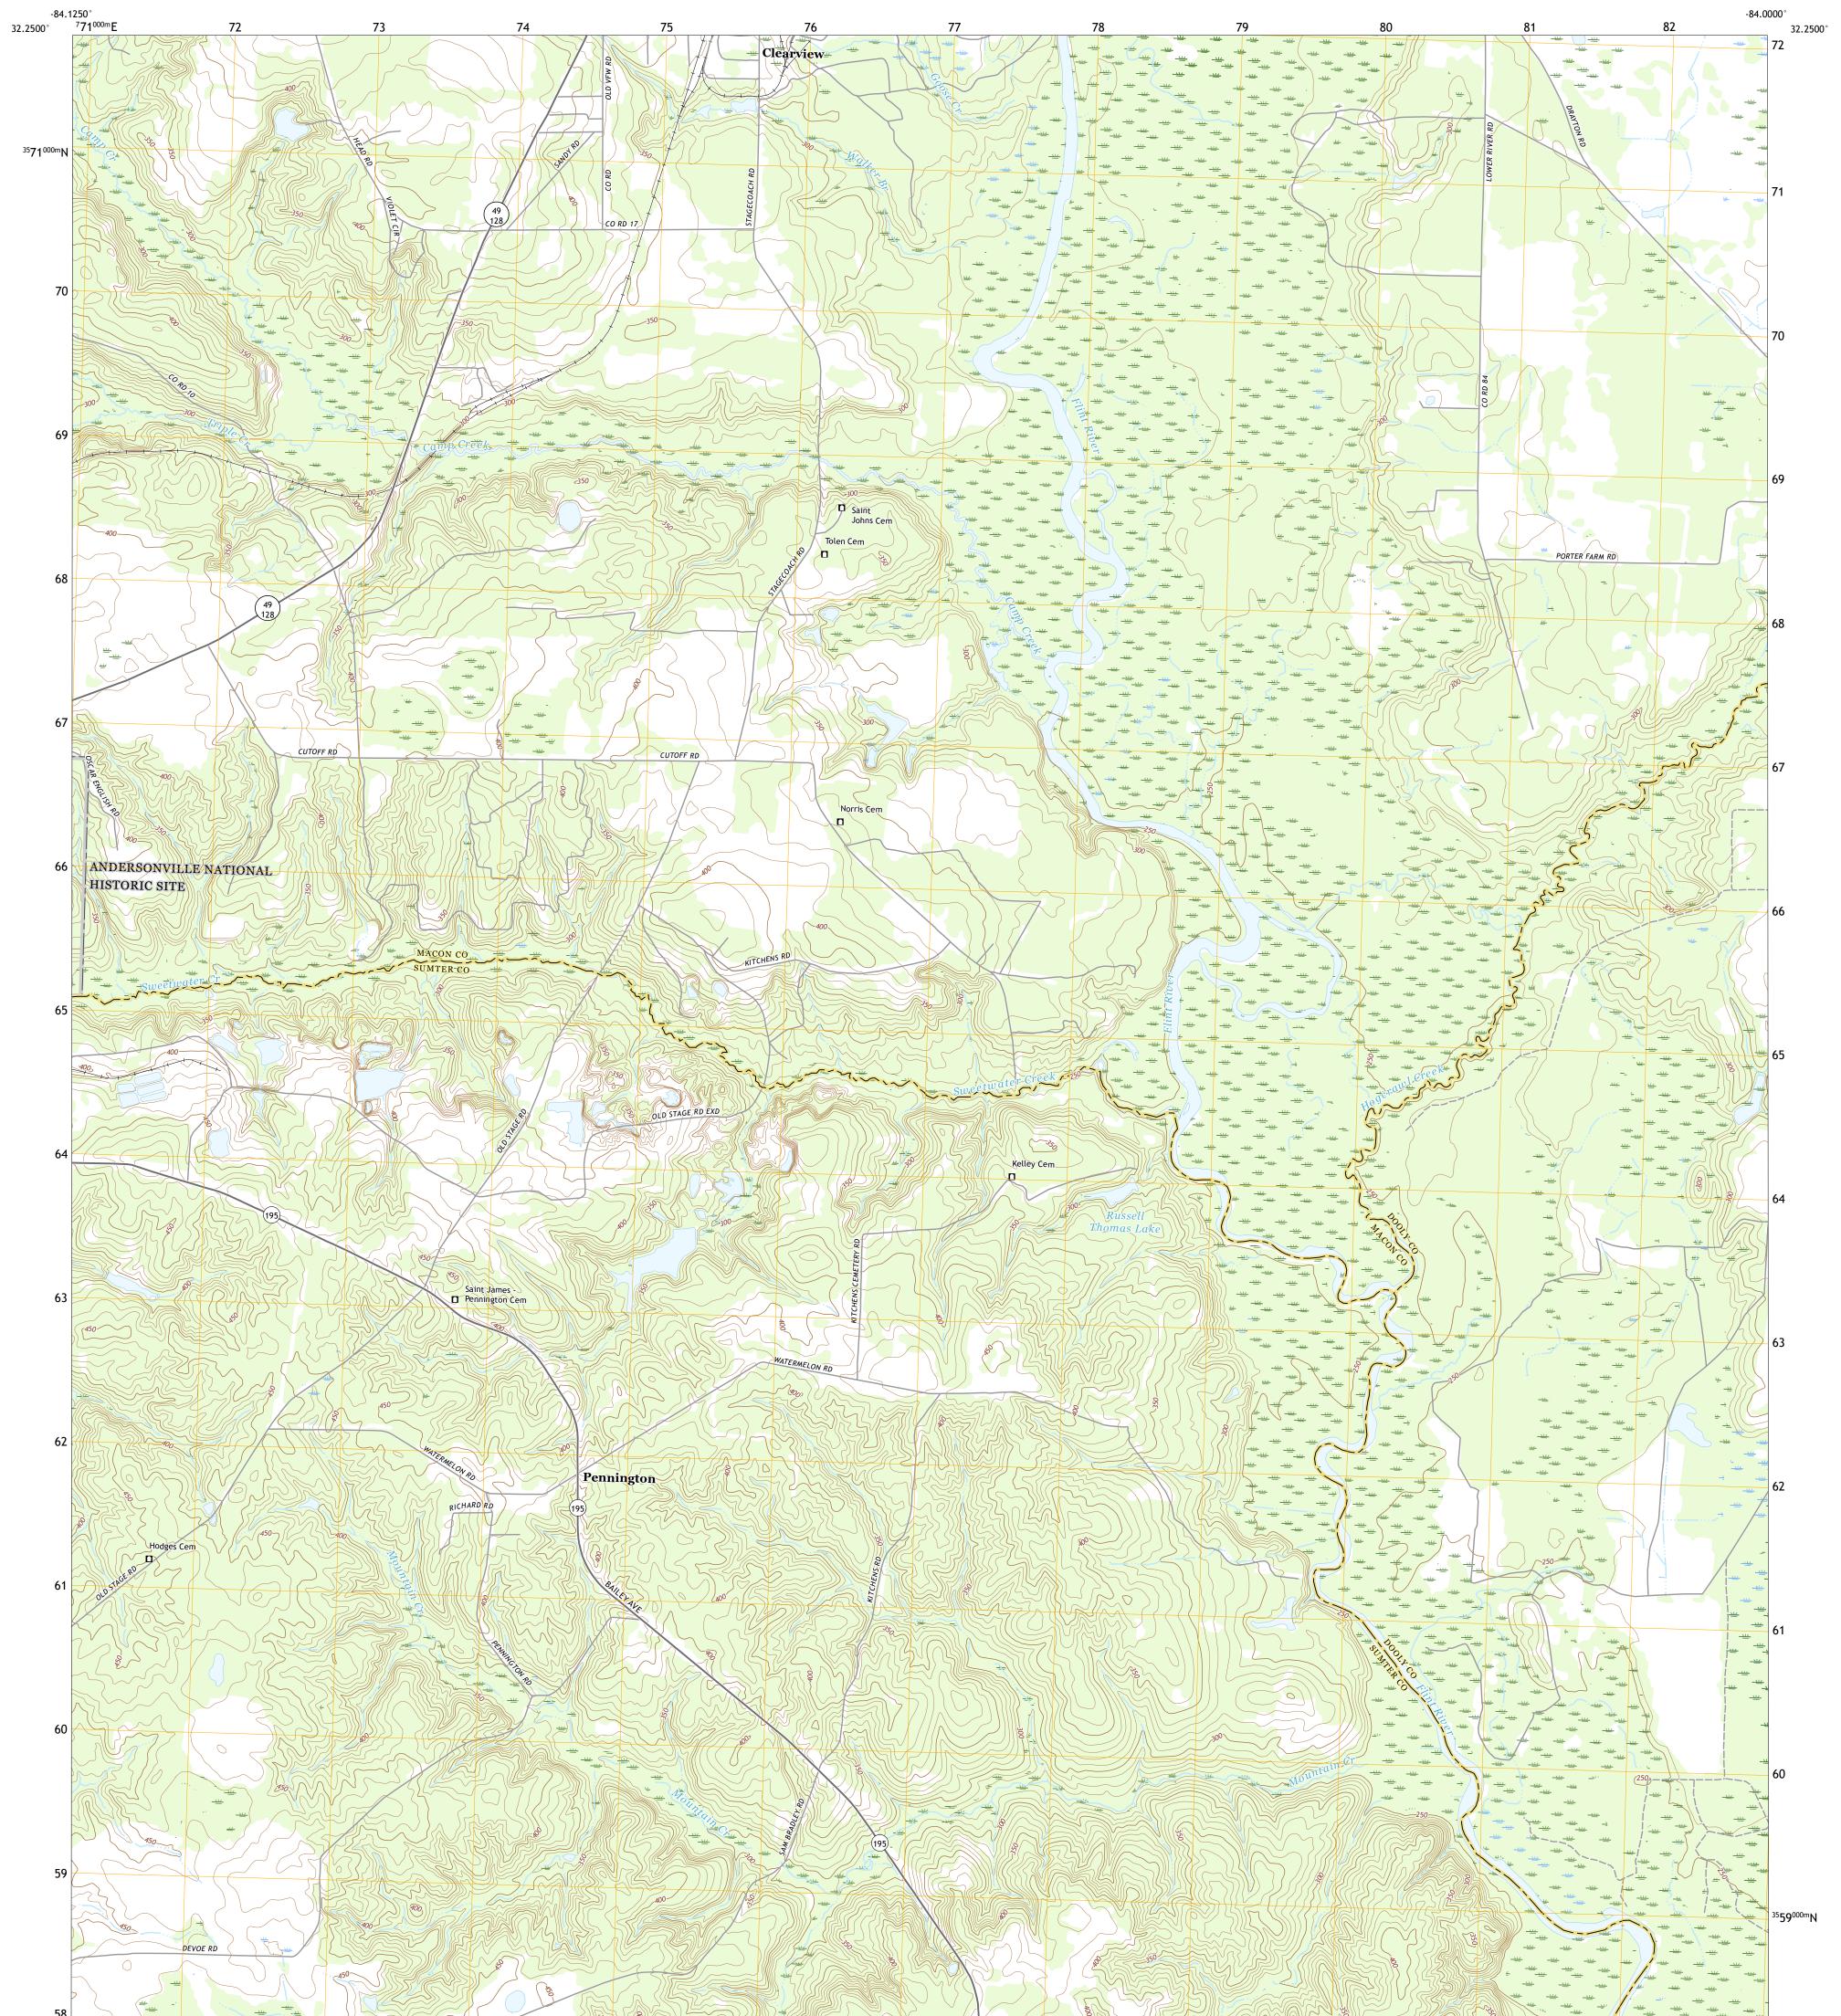

## U.S. DEPARTMENT OF THE INTERIOR U.S. GEOLOGICAL SURVEY

PENNINGTON QUADRANGLE GEORGIA 7.5-MINUTE SERIES

**Produced by the United States Geological Survey** North American Datum of 1983 (NAD83) World Geodetic System of 1984 (WGS84). Projection and 1 000-meter grid:Universal Transverse Mercator, Zone 16S This map is not a legal document. Boundaries may be generalized for this map scale. Private lands within government reservations may not be shown. Obtain permission before entering private lands.