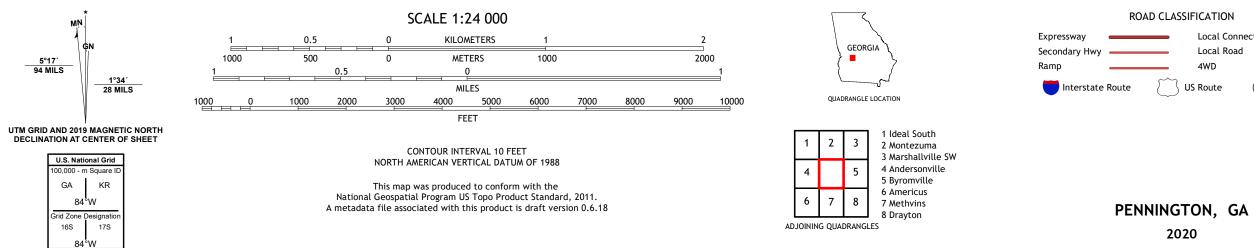

GIA 7.5-MINUTE SERIES





**Produced by the United States Geological Survey** North American Datum of 1983 (NAD83) World Geodetic System of 1984 (WGS84). Projection and 1 000-meter grid:Universal Transverse Mercator, Zone 16S This map is not a legal document. Boundaries may be generalized for this map scale. Private lands within government reservations may not be shown. Obtain permission before entering private lands.

.....NAIP, September 2017 - December 2017 U.S. Census Bureau, 2017 ......GNIS, 1979 - 2020 ......National Hydrography Dataset, 1899 - 2019 .....National Elevation Dataset, 2008 - 2018 .....Multiple sources; see metadata file 2018 - 2019 Imagery.... Roads..... Names..... Hydrography..... Contours.... Boundaries... Wetlands... ..FWS National Wetlands Inventory Not Available





Local Connector

\_\_\_\_

State Route

Local Road

4WD