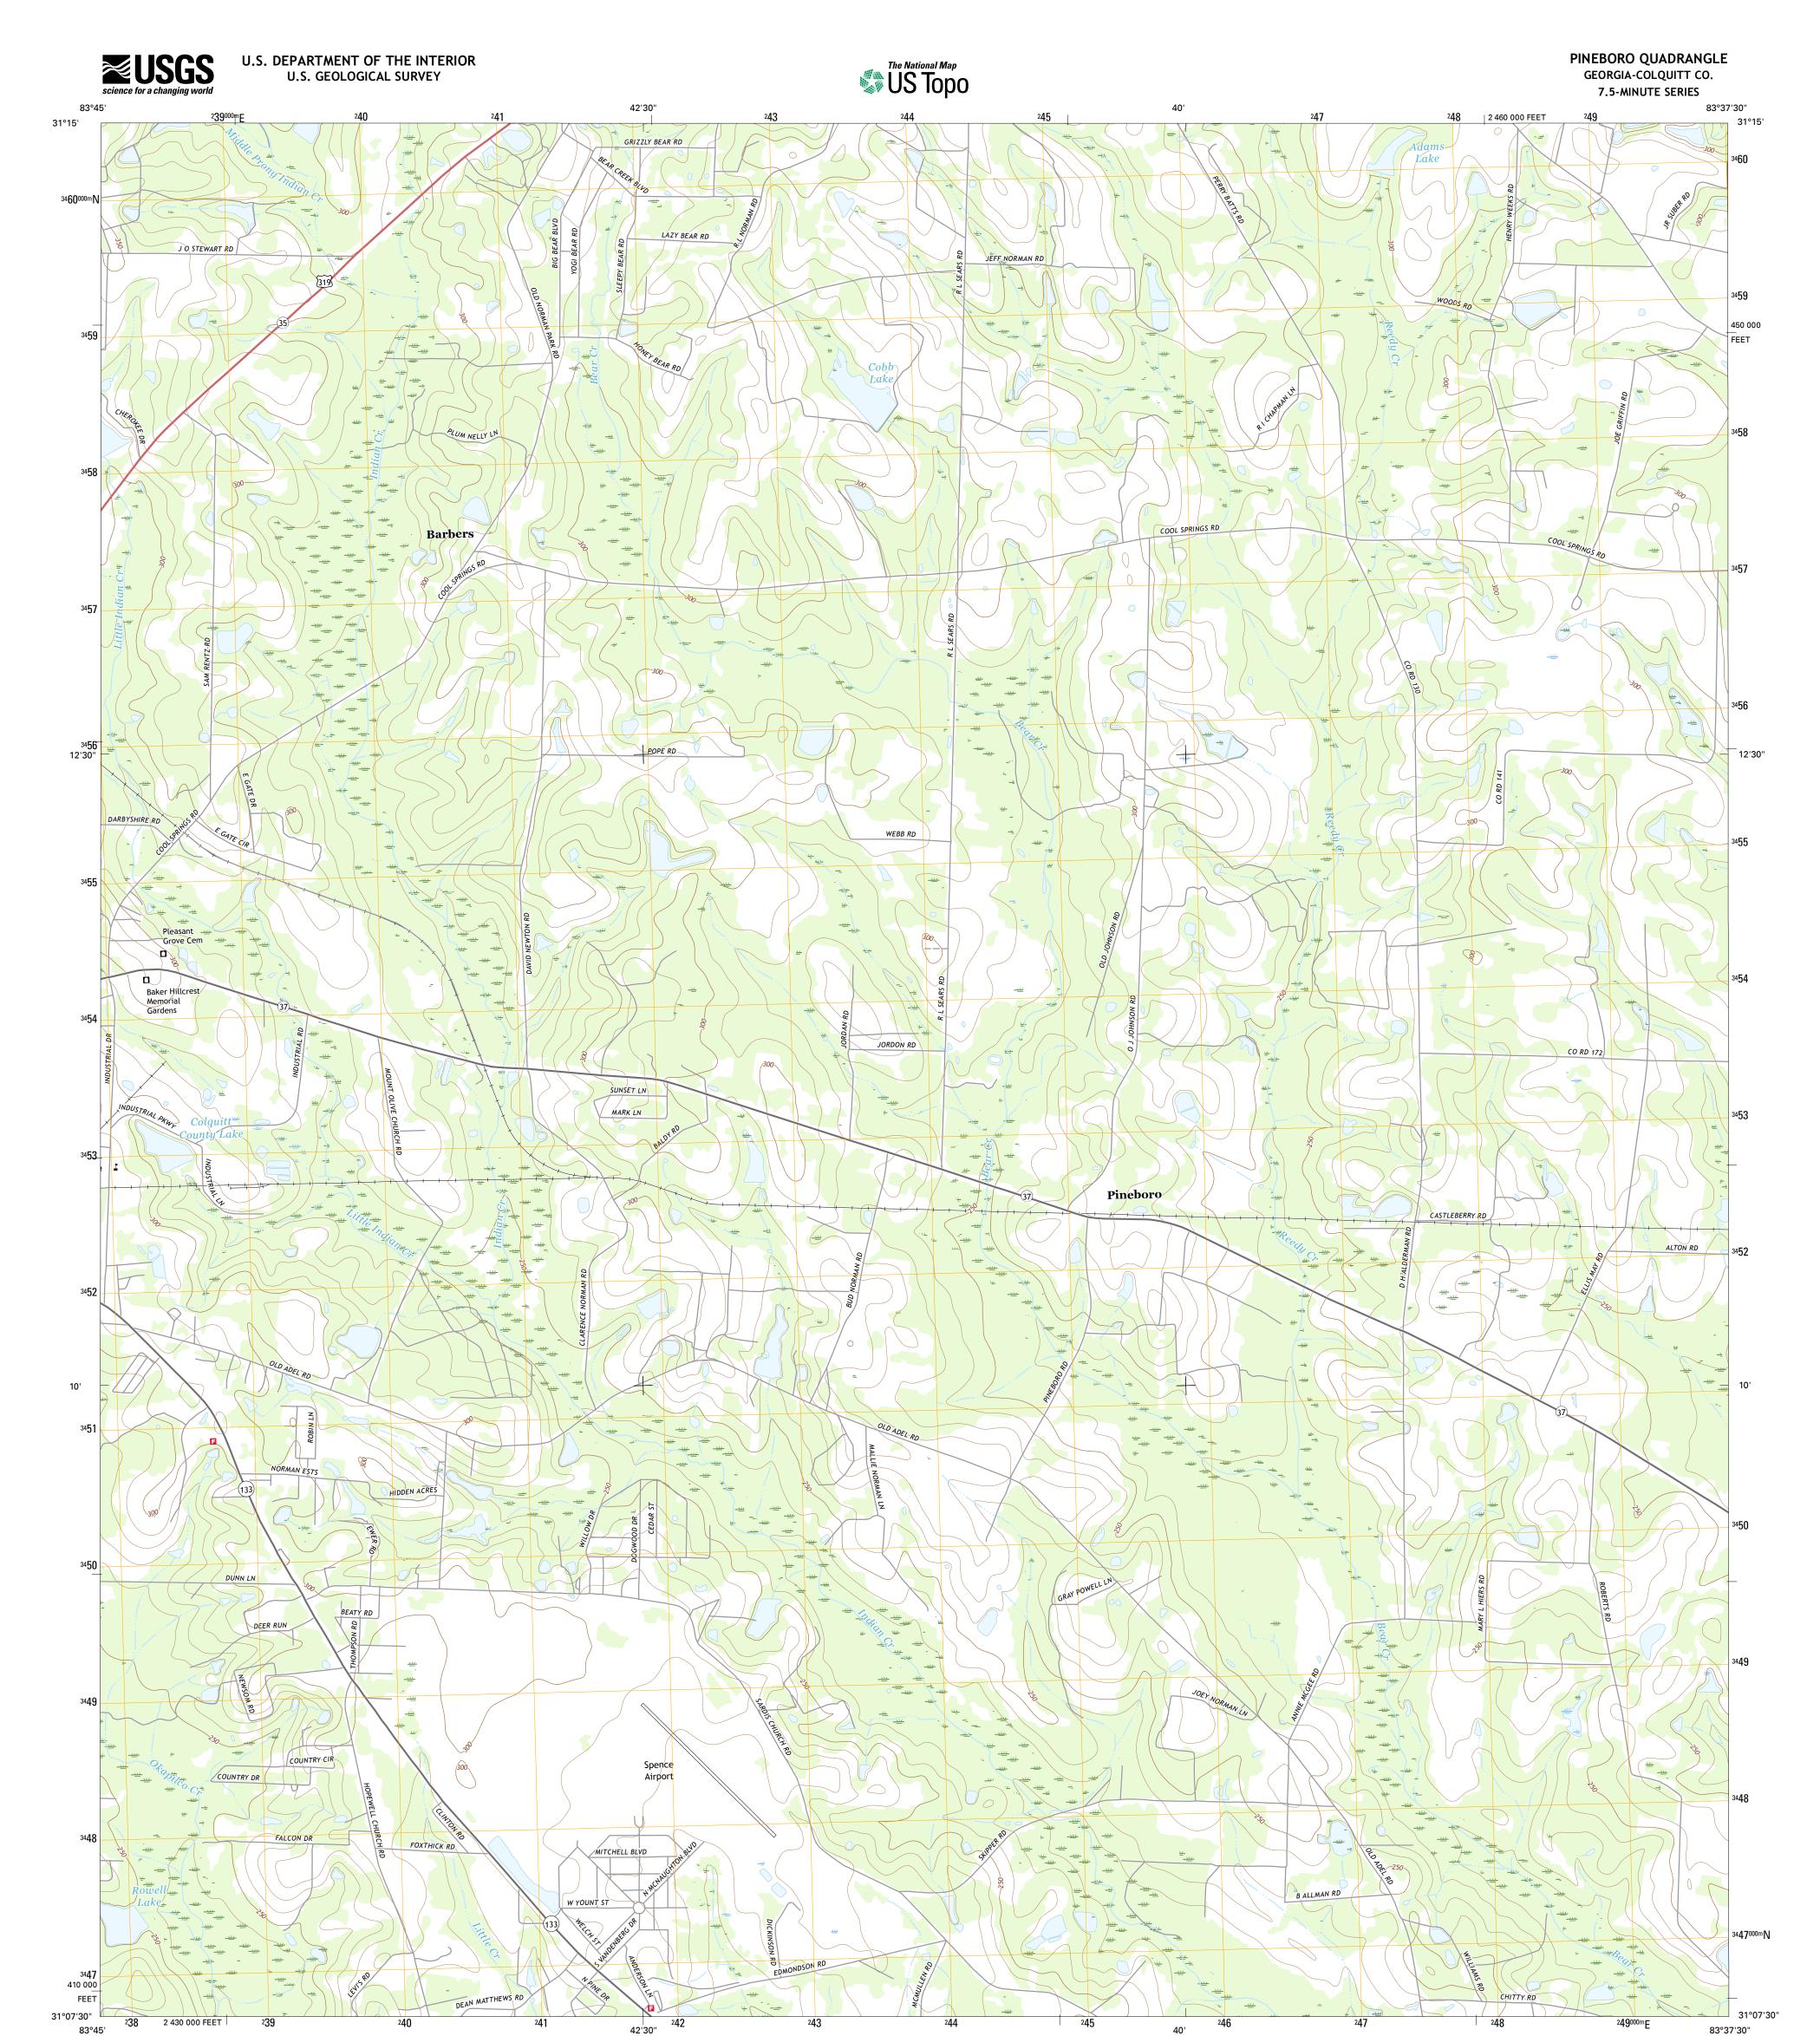

Produced by the United States Geological Survey North American Datum of 1983 (NAD83) World Geodetic System of 1984 (WGS84). Projection and 1 000-meter grid: Universal Transverse Mercator, Zone 17R 10 000-foot ticks: Georgia Coordinate System of 1983 (west zone)

5° 10' 92 MILS

1° 23′ 25 MILS

This map is not a legal document. Boundaries may be generalized for this map scale. Private lands within government reservations may not be shown. Obtain permission before entering private lands. .....NAIP, December 2015 ......U.S. Census Bureau, 2015 - 2016 .....GNIS, 2016 .....National Hydrography Dataset, 2015 .....National Elevation Dataset, 2008 Imagery.... Roads.... Names..... Hydrography... Contours..... Boundaries......Multiple sources; see metadata file 1972 - 2016

Wetlands......FWS National Wetlands Inventory 1977 - 2014

1 Sigsbee 2 Norman Park 3 Omega 4 Moultrie 5 Ellenton 6 Coolidge 7 Berlin West 8 Berlin East ADJOINING QUADRANGLES

PINEBORO, GA 2017