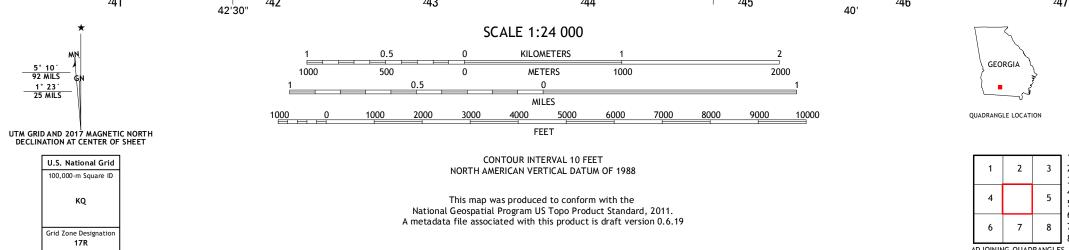

Produced by the United States Geological Survey North American Datum of 1983 (NAD83) World Geodetic System of 1984 (WGS84). Projection and 1 000-meter grid: Universal Transverse Mercator, Zone 17R 10 000-foot ticks: Georgia Coordinate System of 1983 (west zone)

5° 10' 92 MILS

1° 23′ 25 MILS

This map is not a legal document. Boundaries may be generalized for this map scale. Private lands within government reservations may not be shown. Obtain permission before entering private lands. .....NAIP, December 2015 ......U.S. Census Bureau, 2015 - 2016 .....GNIS, 2016 .....National Hydrography Dataset, 2015 .....National Elevation Dataset, 2008 Imagery.... Roads.... Names..... Hydrography... Contours..... Boundaries......Multiple sources; see metadata file 1972 - 2016

Wetlands......FWS National Wetlands Inventory 1977 - 2014

1 Sigsbee 2 Norman Park 3 Omega 4 Moultrie 5 Ellenton 6 Coolidge 7 Berlin West 8 Berlin East ADJOINING QUADRANGLES

PINEBORO, GA 2017