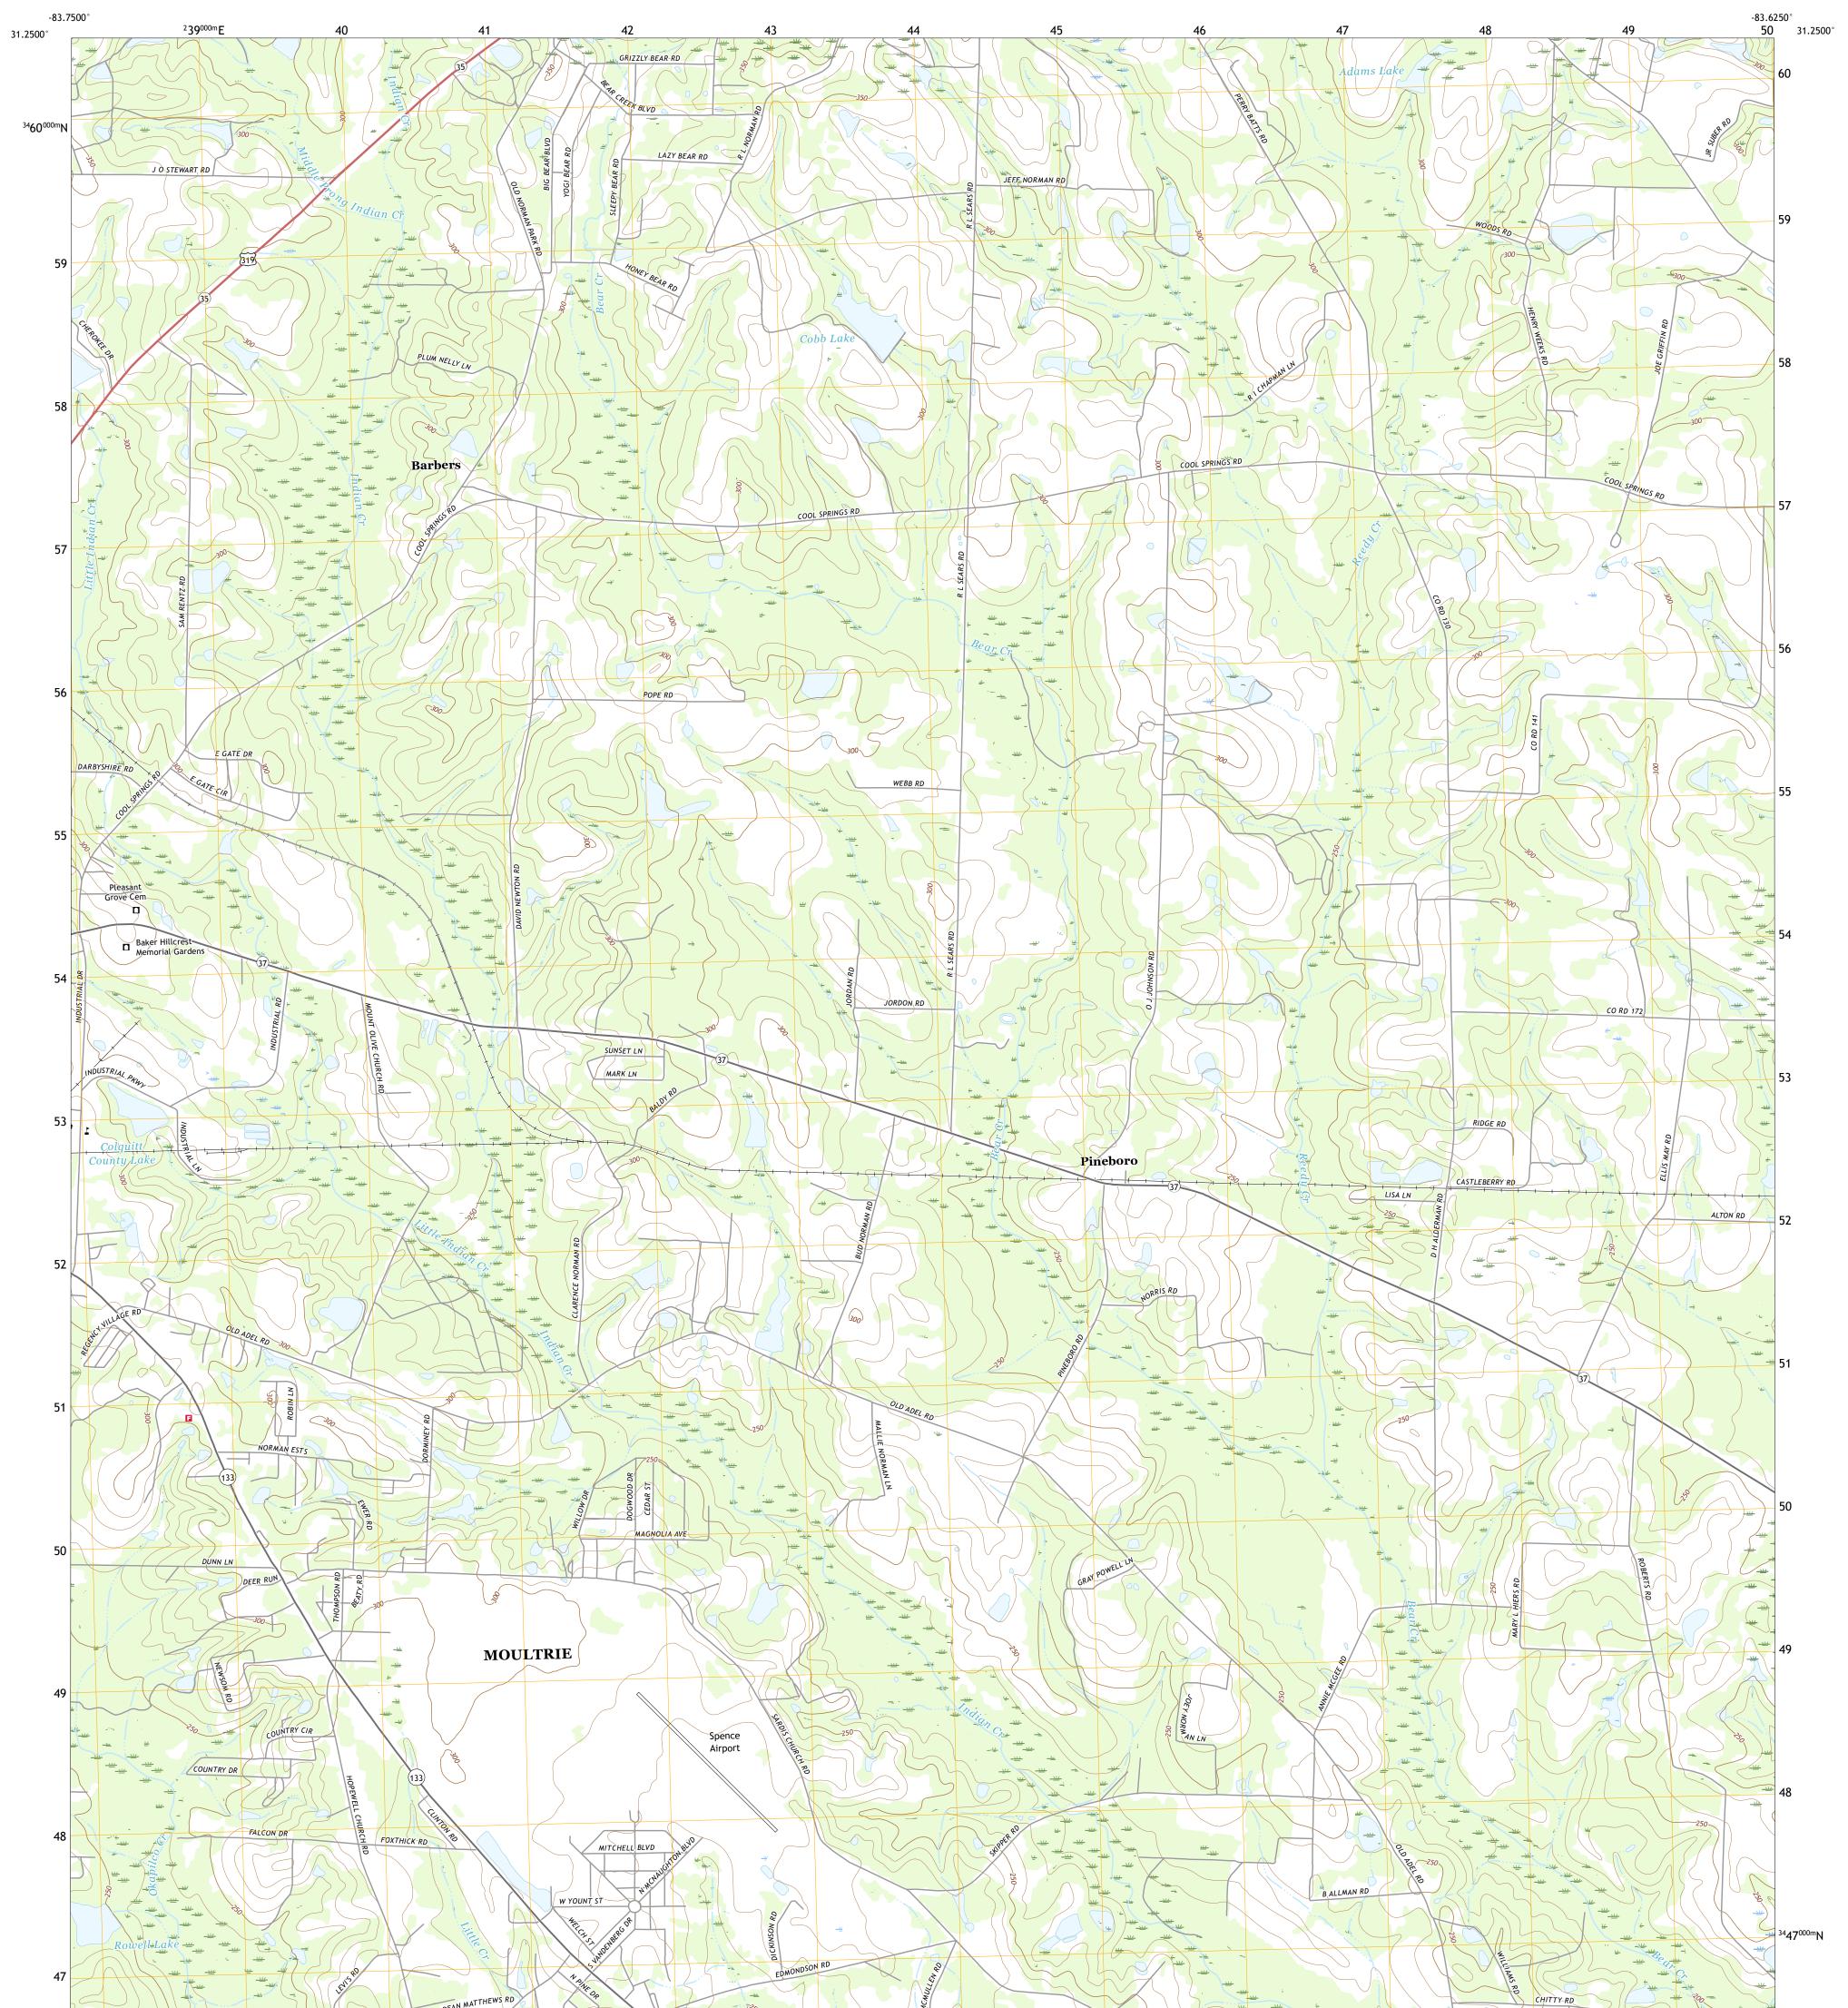

## U.S. DEPARTMENT OF THE INTERIOR U.S. GEOLOGICAL SURVEY

Produced by the United States Geological Survey North American Datum of 1983 (NAD83) World Geodetic System of 1984 (WGS84). Projection and 1 000-meter grid:Universal Transverse Mercator, Zone 17R This map is not a legal document. Boundaries may be generalized for this map scale. Private lands within government reservations may not be shown. Obtain permission before entering private lands.